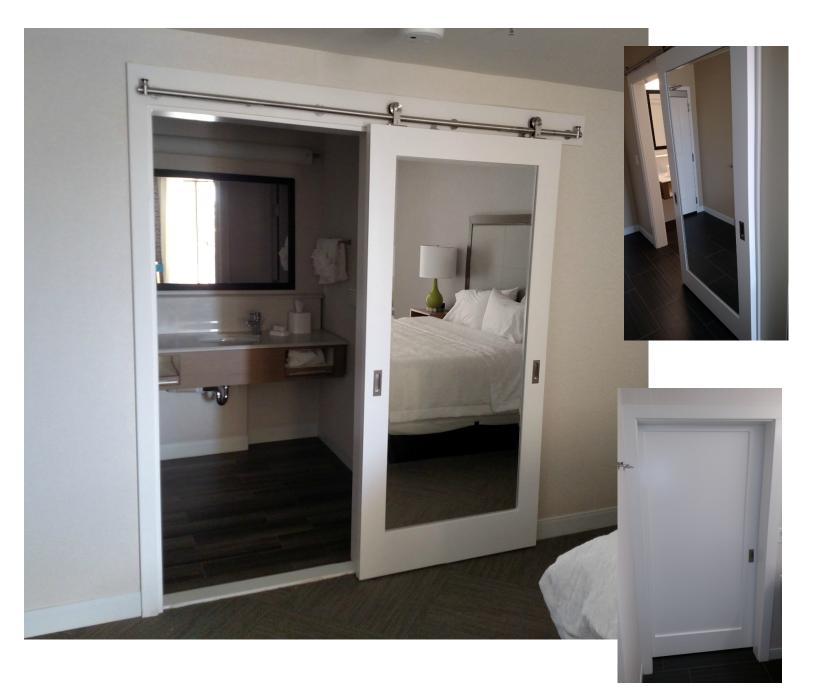

# CASECRAFTFURNITUREHampton Inn Barn Door

Hampton Inn Barn Doors for the Forever Young Initiative

All doors meet Hampton Inn specifications and includes all the hardware needed for installation! We know what we are doing.

### We have 4 standard Hampton doors:

Typical Barn Door With Mirror Size 80H x 38.5W x 1 3/4D With 4 Cup Handle

ADA Barn Door With Mirror Size 80H x 42W x 1 3/4D With ADA Handle

Typical Barn Door Without Mirror Size 80H x 38.5W x 1 3/4D With 4 Cup Handle

ADA Barn Door Without Mirror Size 80H x 42W x 1 3/4D With ADA Handle

The doors without mirrors are normally used in Studio Suite rooms.

Custom sizes are available too!

We recently upgraded our door. We are now using a wood glass bead molding around the mirror opening which really enhances the look. We have also graded our lower track to conceal it and hold an insert!

The door comes pre-finished in a beautiful and durable polyurethane white finish.

We know we have the best door which is also at a great price!