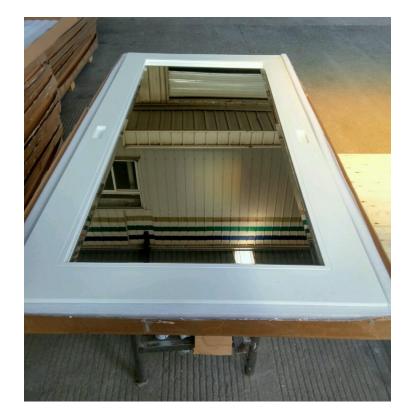

ADA Barn Door Without Mirror Size 80H x 42W x 1 3/4D With ADA Handle

The doors without mirrors are normally used in Studio Suite rooms.

Custom sizes are available too!

We recently upgraded our door. We are now using a wood glass bead molding around the mirror opening which really enhances the look. We have also graded our lower track to conceal it and hold an insert!