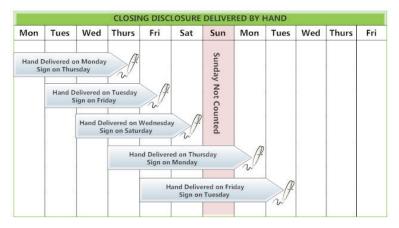

To ensure the consumer receives the Closing Disclosure on time, creditors must arrange for delivery as follows:

- By providing it to the consumer in person.
- By mailing, or by other delivery methods, including email. Creditors may use electronic delivery methods subject to compliance with the consumer consent and other applicable provisions of the Electronic Signatures in Global and National Commerce Act.
- Creditors must ensure that the consumer receives the Closing Disclosure at least three business days prior to consummation even if the settlement agent was to deliver the form.

# 6. What Closing Disclosure Delivery Timing Period should you know?

As part of the final rule creating the new forms, the CFPB determined that consumers would be better served by having a short time to review the new Closing Disclosure prior to signing their loan documents. As a result, in its rule CFPB mandated consumers have three business days after receipt of the Closing Disclosure to review the form and its contents.

However, note that the three business day review period starts upon "receipt" of the form by the consumer. Unless some positive confirmation of the receipt of the form (i.e., hand delivery), the form is "deemed received" three business days after the delivery process is started (i.e. mailing). As a result, the combination of the "delivery time period" and the "review time period" results in six business days from mailing to loan signing. Below is an example for the Closing Disclosure Timing.

However, note that the three-day review period starts upon "receipt" of the form by the borrower. Unless some positive confirmation of the receipt of the form (i.e., hand delivery), the form is "deemed received" three days after the delivery process is started (i.e. mailing). As a result, the combination of the "delivery time period" and the "review time period" results in six business days from mailing to loan signing.