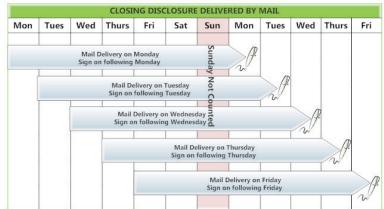

# Changes to the Closing Disclosure Timing

In addition to new forms for residential mortgage transactions, the new regulations also require delivery timetables for delivery to consumers, impacting when a closing can take place and disbursements made. Below is a preview of how the CFPB regulations will impact the closing process for transactions that originate after October 3, 2015.

# 6. What Closing Disclosure Delivery Timing Period should you know?

As part of the final rule creating the new forms, the CFPB determined that consumers would be better served by having a short time to review the new Closing Disclosure prior to signing their loan documents. As a result, in its rule CFPB mandated consumers have three business days after receipt of the Closing Disclosure to review the form and its contents.

However, note that the three business day review period starts upon "receipt" of the form by the consumer. Unless some positive confirmation of the receipt of the form (i.e., hand delivery), the form is "deemed received" three business days after the delivery process is started (i.e. mailing). As a result, the combination of the "delivery time period" and the "review time period" results in six business days from mailing to loan signing. Below is an example for the Closing Disclosure Timing.