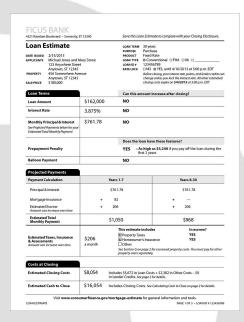

### The Loan Estimate

The creditor is responsible to deliver or place in the mail the Loan Estimate no later than the third business day after receiving the consumer's completed loan application for a mortgage loan. It replaces the early Truth in Lending statement and the Good Faith Estimate, and provides a summary of the key loan terms and estimated loan and closing costs. Consumers can use this new form to compare the costs and features of different loans.

The Loan Estimate – Currently, borrowers receive two separate forms from their lender at the beginning of the transaction: the Good Faith Estimate (GFE), a form required under the Real Estate Settlement Procedures Act (RESPA), and the initial disclosure required under the Truth-in Lending Act (TILA). For loan applications taken on or after October 3rd, 2015 the creditor will instead use a combined Loan Estimate form intended to replace the two previous forms. The new three-page Loan Estimate form must be provided to borrowers on a timetable similar to the current receipt of the GFE.