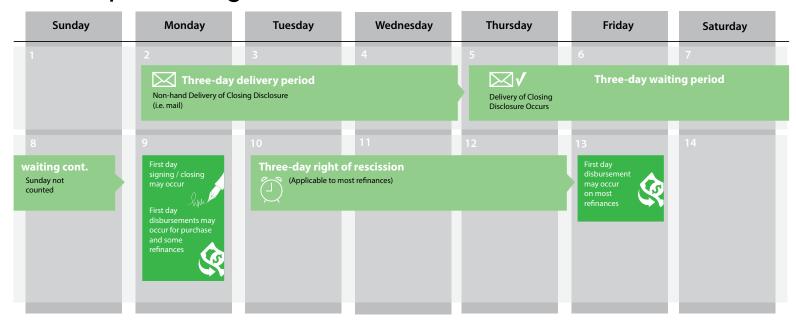

# Changes to the Closing Disclosure Timing

In addition to new forms for residential mortgage transactions, the new regulations also require delivery timetables for delivery to consumers, impacting when a closing can take place and disbursements made. Below is a preview of how the CFPB regulations will impact the closing process for transactions that originate after October 3, 2015.

# **Example Closing Calendar**

# 6. What Closing Disclosure Delivery Timing Period should you know?

As part of the final rule creating the new forms, the CFPB determined that consumers would be better served by having a short time to review the new Closing Disclosure prior to signing their loan documents. As a result, in its rule CFPB mandated consumers have three business days after receipt of the Closing Disclosure to review the form and its contents.

However, note that the three business day review period starts upon "receipt" of the form by the consumer. Unless some positive confirmation of the receipt of the form (i.e., hand delivery), the form is "deemed received" three business days after the delivery process is started (i.e. mailing). As a result, the combination of the "delivery time period" and the "review time period" results in six business days from mailing to loan signing. Below is an example for the Closing Disclosure Timing.