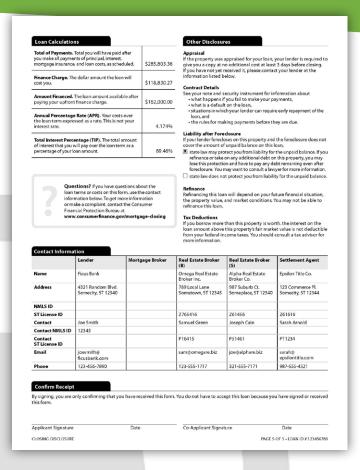

### The Closing Disclosure

Consumers will receive this form three business days before closing on a loan. It replaces the final Truth in Lending statement and the HUD-1 settlement statement, and provides a detailed accounting of the transaction.

This new five-page form is used not only to disclose many terms and provisions of the loan, but also the financial details of the transaction.

## 4. Line Numbers Have Been Removed And There Are Now Seven Fee Areas On The Disclosure

Yes, it's true. The line numbering on the HUD-1 familiar to most of us is gone. Instead, the fees and charges are placed on the Closing Disclosure in one of seven areas:

- Origination Charges
- Services Borrower Did Not Shop For
- Services Borrower Did Shop For
- Taxes and Other Government Fees
- Pre-paids
- Initial Escrow Payment at Closing
- Other

Individual charges within each of these major groupings are listed alphabetically. Columns are provided to separate charges of buyer, seller and others, as well as columns for both payments before and at closing.