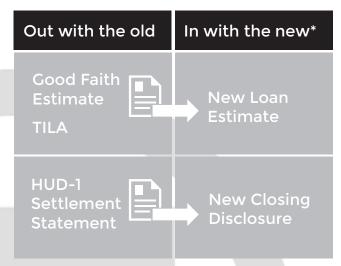

Any residential loan originated after October 3, 2015 will be subject to the new rules and forms set forth by the CFPB\*. The Rule replaces the Good Faith Estimate (GFE) and early TILA form with the new Loan Estimate. It also replaces the HUD-1 Settlement Statement and final TILA

# Which forms are in & out on October 3, 2015?

\* As for October 3, 2015 for residential purchase and refinance transactions.