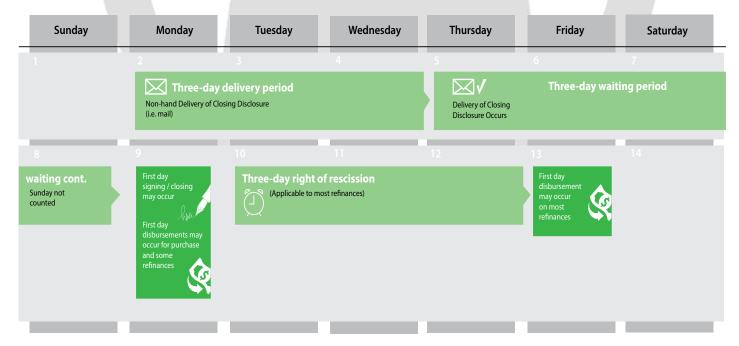

# 6. What Closing Disclosure Delivery Timing Period should you know?

As part of the final rule creating the new forms, the CFPB determined that consumers would be better served by having a short time to review the new Closing Disclosure prior to signing their loan documents. As a result, in its rule CFPB mandated consumers have three business days after receipt of the Closing Disclosure to review the form and its contents.

However, note that the three business day review period starts upon "receipt" of the form by the consumer. Unless some positive confirmation of the receipt of the form (i.e., hand delivery), the form is "deemed received" three business days after the delivery process is started (i.e. mailing). As a result, the combination of the "delivery time period" and the "review time period" results in six business days from mailing to loan signing. Below is an example for the Closing Disclosure Timing.

# 2. Timing Of A Closing Will Be Impacted By Closing Disclosure Delivery

As part of the final rule creating these two new combined forms, the CFPB determined that borrowers would be better served by having a short time to review the new Closing Disclosure prior to signing their loan documents. As a result, in its rule CFPB mandated borrowers have three days after receipt of the Closing Disclosure to review the form and its contents.

However, note that the three-day review period starts upon "receipt" of the form by the borrower. Unless some positive confirmation of the receipt of the form (i.e., hand delivery), the form is "deemed received" three days after the delivery process is started (i.e. mailing). As a result, the combination of the "delivery time period" and the "review time period" results in six business days from mailing to loan signing.