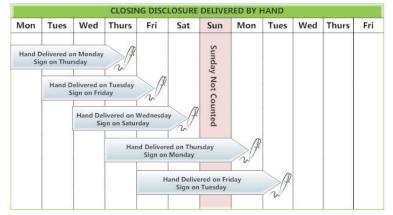

To ensure the consumer receives the Closing Disclosure on time, creditors must arrange for delivery as follows:

- By providing it to the consumer in person.
- By mailing, or by other delivery methods, including email. Creditors may use electronic delivery methods subject to compliance with the consumer consent and other applicable provisions of the Electronic Signatures in Global and National Commerce Act.
- Creditors must ensure that the consumer receives the Closing Disclosure at least three business days prior to consummation even if the settlement agent was to deliver the form.

# 6. What Closing Disclosure Delivery Timing Period should you know?

As part of the final rule creating the new forms, the CFPB determined that consumers would be better served by having a short time to review the new Closing Disclosure prior to signing their loan documents. As a result, in its rule CFPB mandated consumers have three business days after receipt of the Closing Disclosure to review the form and its contents.

However, note that the three business day review period starts upon "receipt" of the form by the consumer. Unless some positive confirmation of the receipt of the form (i.e., hand delivery), the form is "deemed received" three business days after the delivery process is started (i.e. mailing). As a result, the combination of the "delivery time period" and the "review time period" results in six business days from mailing to loan signing. Below is an example for the Closing Disclosure Timing.

However, note that the three-day review period starts upon "receipt" of the form by the borrower. Unless some positive confirmation of the receipt of the form (i.e., hand delivery), the form is "deemed received" three days after the delivery process is started (i.e. mailing). As a result, the combination of the "delivery time period" and the "review time period" results in six business days from mailing to loan signing.