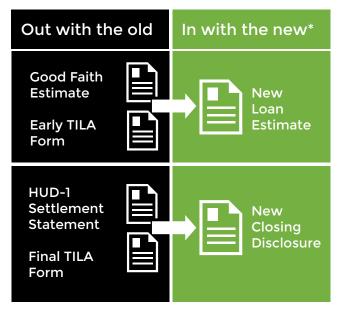

Any residential loan originated after October 3, 2015 will be subject to the new rules and forms set forth by the CFPB\*. The Rule replaces the Good Faith Estimate (GFE) and early TILA form with the new Loan Estimate. It also replaces the HUD-1 Settlement Statement and final TILA

# Which forms are in & out on October 3, 2015?

\* As for October 3, 2015 for residential purchase and refinance transactions.