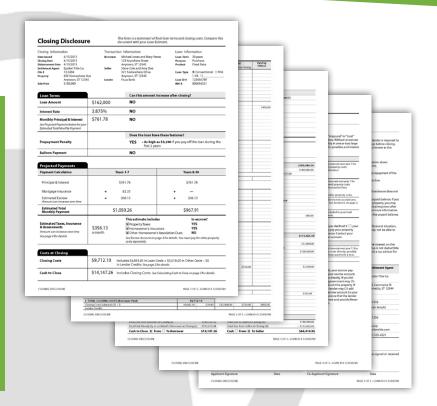

# Five Things Realtors® Need to Know Before October 2015

New mortgage disclosure forms and how they change every transaction you work on.

**The Closing Disclosure** – The combination of forms continues at the end of the transaction as well, with the HUD-1 Settlement Statement and the final TILA forms now combined into a single *Closing Disclosure* form.

This new five-page form is used not only to disclose many terms and provisions of the loan, but also the financial details of the transaction.

# **NEW Closing Disclosure**

| Closing [                                                                 | Disclosure                                                    |                     |            | orm is a statement of final loc<br>ment with your Loan Estimate                                                                                                                                                                                                                                                                                                                                                                                                                                                                                                                                                                                                                                                                                                                                                                                                                                                                                                                                                                                                                                                                                                                                                                                                                                                                                                                                                                                                                                                                                                                                                                                                                                                                                                                                                                                                                                                                                                                                                                                                                                                                |                                                                     | ing costs. Compare this                                  |  |  |  |  |  |  |
|---------------------------------------------------------------------------|---------------------------------------------------------------|---------------------|------------|--------------------------------------------------------------------------------------------------------------------------------------------------------------------------------------------------------------------------------------------------------------------------------------------------------------------------------------------------------------------------------------------------------------------------------------------------------------------------------------------------------------------------------------------------------------------------------------------------------------------------------------------------------------------------------------------------------------------------------------------------------------------------------------------------------------------------------------------------------------------------------------------------------------------------------------------------------------------------------------------------------------------------------------------------------------------------------------------------------------------------------------------------------------------------------------------------------------------------------------------------------------------------------------------------------------------------------------------------------------------------------------------------------------------------------------------------------------------------------------------------------------------------------------------------------------------------------------------------------------------------------------------------------------------------------------------------------------------------------------------------------------------------------------------------------------------------------------------------------------------------------------------------------------------------------------------------------------------------------------------------------------------------------------------------------------------------------------------------------------------------------|---------------------------------------------------------------------|----------------------------------------------------------|--|--|--|--|--|--|
| Closing Informat                                                          | ion                                                           | Transa              | ction In   | formation                                                                                                                                                                                                                                                                                                                                                                                                                                                                                                                                                                                                                                                                                                                                                                                                                                                                                                                                                                                                                                                                                                                                                                                                                                                                                                                                                                                                                                                                                                                                                                                                                                                                                                                                                                                                                                                                                                                                                                                                                                                                                                                      | Loan Info                                                           | rmation                                                  |  |  |  |  |  |  |
| Date Issued<br>Closing Date<br>Disbursement Date<br>Settlement Agent      |                                                               | Borrows             | 123<br>Ans | thael Jones and Mary Stone<br>I Anywhere Street<br>(Rown, ST 12345<br>we Cole and Amy Doe                                                                                                                                                                                                                                                                                                                                                                                                                                                                                                                                                                                                                                                                                                                                                                                                                                                                                                                                                                                                                                                                                                                                                                                                                                                                                                                                                                                                                                                                                                                                                                                                                                                                                                                                                                                                                                                                                                                                                                                                                                      | Loan Term<br>Purpose<br>Product                                     | 30 years<br>Purchase<br>Fixed Rate                       |  |  |  |  |  |  |
| File II<br>Property<br>Sale Price                                         | 12-3456<br>456 Somewhere Aw<br>Anytown, ST 12345<br>\$180,000 | Lender              | Ang        | l Somewhere Drive<br>down, ST 12345<br>us Bank                                                                                                                                                                                                                                                                                                                                                                                                                                                                                                                                                                                                                                                                                                                                                                                                                                                                                                                                                                                                                                                                                                                                                                                                                                                                                                                                                                                                                                                                                                                                                                                                                                                                                                                                                                                                                                                                                                                                                                                                                                                                                 | Loan Type  Loan ID #  MIC #                                         | III Conventional □FHA<br>□VA □<br>123456789<br>000654321 |  |  |  |  |  |  |
| Loan Terms                                                                | _                                                             |                     |            | Can this amount increas                                                                                                                                                                                                                                                                                                                                                                                                                                                                                                                                                                                                                                                                                                                                                                                                                                                                                                                                                                                                                                                                                                                                                                                                                                                                                                                                                                                                                                                                                                                                                                                                                                                                                                                                                                                                                                                                                                                                                                                                                                                                                                        | se after closing                                                    | ,                                                        |  |  |  |  |  |  |
| Loan Amount                                                               |                                                               | \$162,000           |            | NO                                                                                                                                                                                                                                                                                                                                                                                                                                                                                                                                                                                                                                                                                                                                                                                                                                                                                                                                                                                                                                                                                                                                                                                                                                                                                                                                                                                                                                                                                                                                                                                                                                                                                                                                                                                                                                                                                                                                                                                                                                                                                                                             |                                                                     |                                                          |  |  |  |  |  |  |
| Interest Rate                                                             |                                                               | 3.875%              |            | NO                                                                                                                                                                                                                                                                                                                                                                                                                                                                                                                                                                                                                                                                                                                                                                                                                                                                                                                                                                                                                                                                                                                                                                                                                                                                                                                                                                                                                                                                                                                                                                                                                                                                                                                                                                                                                                                                                                                                                                                                                                                                                                                             |                                                                     |                                                          |  |  |  |  |  |  |
| Monthly Princi<br>See Projected Payor<br>Estimated Total Mc               | nents below for your                                          | \$761.78            |            | NO                                                                                                                                                                                                                                                                                                                                                                                                                                                                                                                                                                                                                                                                                                                                                                                                                                                                                                                                                                                                                                                                                                                                                                                                                                                                                                                                                                                                                                                                                                                                                                                                                                                                                                                                                                                                                                                                                                                                                                                                                                                                                                                             |                                                                     |                                                          |  |  |  |  |  |  |
|                                                                           |                                                               |                     |            | Does the loan have thes                                                                                                                                                                                                                                                                                                                                                                                                                                                                                                                                                                                                                                                                                                                                                                                                                                                                                                                                                                                                                                                                                                                                                                                                                                                                                                                                                                                                                                                                                                                                                                                                                                                                                                                                                                                                                                                                                                                                                                                                                                                                                                        |                                                                     |                                                          |  |  |  |  |  |  |
| Prepayment Pe                                                             | enalty                                                        |                     |            | YES • As high as \$3,2<br>first 2 years                                                                                                                                                                                                                                                                                                                                                                                                                                                                                                                                                                                                                                                                                                                                                                                                                                                                                                                                                                                                                                                                                                                                                                                                                                                                                                                                                                                                                                                                                                                                                                                                                                                                                                                                                                                                                                                                                                                                                                                                                                                                                        | As high as \$3,240 if you pay off the loan during the first 2 years |                                                          |  |  |  |  |  |  |
| Balloon Paymo                                                             | ent                                                           |                     |            | NO                                                                                                                                                                                                                                                                                                                                                                                                                                                                                                                                                                                                                                                                                                                                                                                                                                                                                                                                                                                                                                                                                                                                                                                                                                                                                                                                                                                                                                                                                                                                                                                                                                                                                                                                                                                                                                                                                                                                                                                                                                                                                                                             |                                                                     |                                                          |  |  |  |  |  |  |
| Projected Par                                                             | rments                                                        |                     |            |                                                                                                                                                                                                                                                                                                                                                                                                                                                                                                                                                                                                                                                                                                                                                                                                                                                                                                                                                                                                                                                                                                                                                                                                                                                                                                                                                                                                                                                                                                                                                                                                                                                                                                                                                                                                                                                                                                                                                                                                                                                                                                                                |                                                                     |                                                          |  |  |  |  |  |  |
| Payment Calcu                                                             |                                                               |                     | Years 1    | -7                                                                                                                                                                                                                                                                                                                                                                                                                                                                                                                                                                                                                                                                                                                                                                                                                                                                                                                                                                                                                                                                                                                                                                                                                                                                                                                                                                                                                                                                                                                                                                                                                                                                                                                                                                                                                                                                                                                                                                                                                                                                                                                             | Years 8-30                                                          |                                                          |  |  |  |  |  |  |
| Principal & Int                                                           | erest                                                         |                     | \$761      | .78                                                                                                                                                                                                                                                                                                                                                                                                                                                                                                                                                                                                                                                                                                                                                                                                                                                                                                                                                                                                                                                                                                                                                                                                                                                                                                                                                                                                                                                                                                                                                                                                                                                                                                                                                                                                                                                                                                                                                                                                                                                                                                                            | \$761.78                                                            |                                                          |  |  |  |  |  |  |
| Mortgage Insu                                                             | irance                                                        | +                   | 82         | 1.35                                                                                                                                                                                                                                                                                                                                                                                                                                                                                                                                                                                                                                                                                                                                                                                                                                                                                                                                                                                                                                                                                                                                                                                                                                                                                                                                                                                                                                                                                                                                                                                                                                                                                                                                                                                                                                                                                                                                                                                                                                                                                                                           | + -                                                                 |                                                          |  |  |  |  |  |  |
| Estimated Esca<br>Amount can inc                                          | row<br>rease over time                                        |                     | 206        | i.13                                                                                                                                                                                                                                                                                                                                                                                                                                                                                                                                                                                                                                                                                                                                                                                                                                                                                                                                                                                                                                                                                                                                                                                                                                                                                                                                                                                                                                                                                                                                                                                                                                                                                                                                                                                                                                                                                                                                                                                                                                                                                                                           | + 2                                                                 | 06.13                                                    |  |  |  |  |  |  |
| Estimated Tot<br>Monthly Payr                                             |                                                               | \$                  | 1,050      | .26                                                                                                                                                                                                                                                                                                                                                                                                                                                                                                                                                                                                                                                                                                                                                                                                                                                                                                                                                                                                                                                                                                                                                                                                                                                                                                                                                                                                                                                                                                                                                                                                                                                                                                                                                                                                                                                                                                                                                                                                                                                                                                                            | \$96                                                                | \$967.91                                                 |  |  |  |  |  |  |
| Estimated Taxe<br>& Assessments<br>Amount can incre<br>See page 4 for det | ase over time                                                 | \$356.13<br>a month |            | This estimate includes   X  Property Taxes  X  Homeowner's Insurance  X  Other: Homeowner's Assoc  X  Other Homeowner's Insurance  X  Othe |                                                                     | In escrow? YES YES NO pay for other property             |  |  |  |  |  |  |
| Costs at Clos                                                             | ing                                                           |                     |            |                                                                                                                                                                                                                                                                                                                                                                                                                                                                                                                                                                                                                                                                                                                                                                                                                                                                                                                                                                                                                                                                                                                                                                                                                                                                                                                                                                                                                                                                                                                                                                                                                                                                                                                                                                                                                                                                                                                                                                                                                                                                                                                                |                                                                     |                                                          |  |  |  |  |  |  |
| Closing Costs                                                             |                                                               | \$9,712.10          |            | es \$4,694.05 in Loan Costs +<br>der Credits. See page 2 for deta                                                                                                                                                                                                                                                                                                                                                                                                                                                                                                                                                                                                                                                                                                                                                                                                                                                                                                                                                                                                                                                                                                                                                                                                                                                                                                                                                                                                                                                                                                                                                                                                                                                                                                                                                                                                                                                                                                                                                                                                                                                              |                                                                     | er Costs – \$0                                           |  |  |  |  |  |  |
| Cash to Close                                                             |                                                               | \$14,147.26         | Includ     | les Closing Costs. See Calcula                                                                                                                                                                                                                                                                                                                                                                                                                                                                                                                                                                                                                                                                                                                                                                                                                                                                                                                                                                                                                                                                                                                                                                                                                                                                                                                                                                                                                                                                                                                                                                                                                                                                                                                                                                                                                                                                                                                                                                                                                                                                                                 | on page 3 for details.                                              |                                                          |  |  |  |  |  |  |
| CLOSING DISCLOSU                                                          |                                                               |                     |            |                                                                                                                                                                                                                                                                                                                                                                                                                                                                                                                                                                                                                                                                                                                                                                                                                                                                                                                                                                                                                                                                                                                                                                                                                                                                                                                                                                                                                                                                                                                                                                                                                                                                                                                                                                                                                                                                                                                                                                                                                                                                                                                                |                                                                     | 1 OF 5 - LOAN ID # 123456785                             |  |  |  |  |  |  |

<u>Download</u> <u>Sample Closing</u> <u>Disclosure</u>