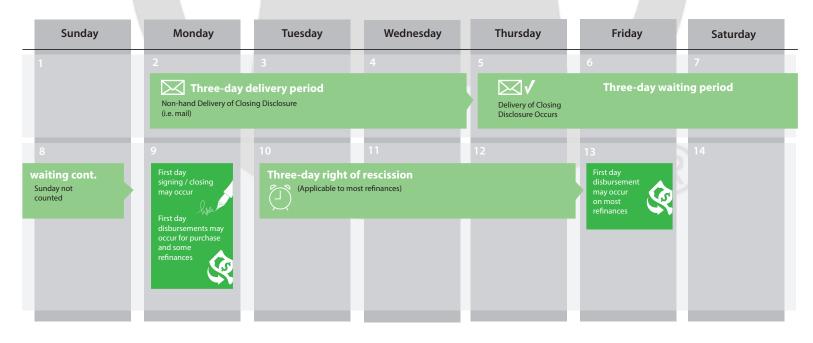

# Changes to the Closing Disclosure Timing

In addition to new forms for residential mortgage transactions, the new regulations also require delivery timetables for delivery to consumers, impacting when a closing can take place and disbursements made. Below is a preview of how the CFPB regulations will impact the closing process for transactions that originate after October 3, 2015.

# 6. What Closing Disclosure Delivery Timing Period should you know?

As part of the final rule creating the new forms, the CFPB determined that consumers would be better served by having a short time to review the new Closing Disclosure prior to signing their loan documents. As a result, in its rule CFPB mandated consumers have three business days after receipt of the Closing Disclosure to review the form and its contents.

However, note that the three business day review period starts upon "receipt" of the form by the consumer. Unless some positive confirmation of the receipt of the form (i.e., hand delivery), the form is "deemed received" three business days after the delivery process is started (i.e. mailing). As a result, the combination of the "delivery time period" and the "review time period" results in six business days from mailing to loan signing. Below is an example for the Closing Disclosure Timing.