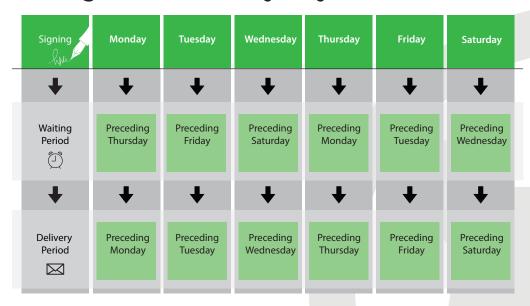

# 6. What Closing Disclosure Delivery Timing Period should you know?

As part of the final rule creating the new forms, the CFPB determined that consumers would be better served by having a short time to review the new Closing Disclosure prior to signing their loan documents. As a result, in its rule CFPB mandated consumers have three business days after receipt of the Closing Disclosure to review the form and its contents.

However, note that the three business day review period starts upon "receipt" of the form by the consumer. Unless some positive confirmation of the receipt of the form (i.e., hand delivery), the form is "deemed received" three business days after the delivery process is started (i.e. mailing). As a result, the combination of the "delivery time period" and the "review time period" results in six business days from mailing to loan signing. Below is an example for the Closing Disclosure Timing.

The reason it is important to understand the difference between the date of consummation and the closing date is because the Closing Disclosure must be delivered at least three business days prior to the consummation of the transaction. If the Closing Disclosure is hand delivered a Waiting Period commences. If the Closing Disclosure is delivered by mail, courier or fax, a Delivery Period of three business days precedes the Waiting Period.