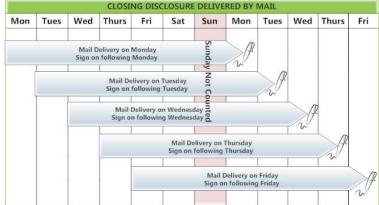

To ensure the consumer receives the Closing Disclosure on time, creditors must arrange for delivery as follows:

- By providing it to the consumer in person.
- By mailing, or by other delivery methods, including email. Creditors may use electronic delivery methods subject to compliance with the consumer consent and other applicable provisions of the Electronic Signatures in Global and National Commerce Act.
- Creditors must ensure that the consumer receives the Closing Disclosure at least three business days prior to consummation even if the settlement agent was to deliver the form.

# 6. What Closing Disclosure Delivery Timing Period should you know?

As part of the final rule creating the new forms, the CFPB determined that consumers would be better served by having a short time to review the new Closing Disclosure prior to signing their loan documents. As a result, in its rule CFPB mandated consumers have three business days after receipt of the Closing Disclosure to review the form and its contents.

However, note that the three business day review period starts upon "receipt" of the form by the consumer. Unless some positive confirmation of the receipt of the form (i.e., hand delivery), the form is "deemed received" three business days after the delivery process is started (i.e. mailing). As a result, the combination of the "delivery time period" and the "review time period" results in six business days from mailing to loan signing. Below is an example for the Closing Disclosure Timing.

However, note that the three-day review period starts upon "receipt" of the form by the borrower. Unless some positive confirmation of the receipt of the form (i.e., hand delivery), the form is "deemed received" three days after the delivery process is started (i.e. mailing). As a result, the combination of the "delivery time period" and the "review time period" results in six business days from mailing to loan signing.