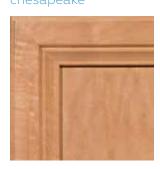

# chesapeake

chesapeake 5pc drawer

#### door detail chesapeake

bradford

- partial overlay
- · slant raised center panel with lip
- · available in oak and maple (shown)