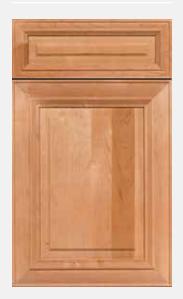

#### alvar

alvar 5pc drawer

- partial overlay
- · veneer, flat center panel
- · available in oak and maple (shown)