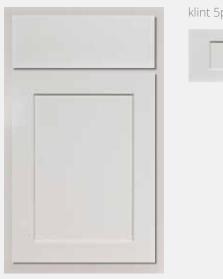

## klint

klint 5pc drawer

- partial overlay
- · veneer, flat center panel
- · available in oak and maple (shown)

- partial overlay
- · white foil laminated, flat center panel