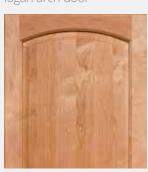

# logan

logan 5pc drawer

logan arch door

- full overlay
- · reverse raised, flat center panel
- · available in oak, maple (shown) and cherry

- full overlay
- scooped, raised center panel
- · available in oak, maple (shown) and cherry

# pratt

pratt 5pc drawer

pratt arch door

- full overlay
- · raised center panel
- · available in oak, maple (shown) and cherry