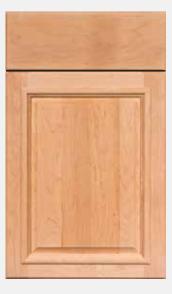

#### alvar

alvar 5pc drawer

- partial overlay
- · veneer, flat center panel
- · available in oak and maple (shown)