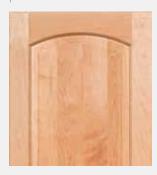

## colfax

colfax 5pc drawer

colfax arch door

morgan 5pc drawer

- partial overlay
- scooped, raised center panel
- · available in oak and maple (shown)

# logan

logan 5pc drawer

logan arch door

- full overlay
- · reverse raised, flat center panel
- · available in oak, maple (shown) and cherry

- full overlay
- scooped, raised center panel
- · available in oak, maple (shown) and cherry

# pratt

pratt 5pc drawer

pratt arch door

- full overlay
- · raised center panel
- · available in oak, maple (shown) and cherry