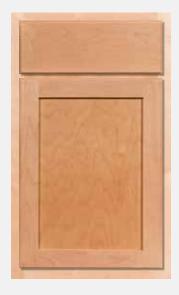

#### alvar

alvar 5pc drawer

- partial overlay
- · veneer, flat center panel
- · available in oak and maple (shown)