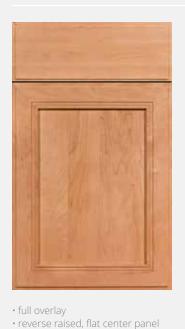

### denali

denali 5pc drawer

- full overlay
- reverse raised, flat center panel
- · available in oak, maple (shown) and cherry