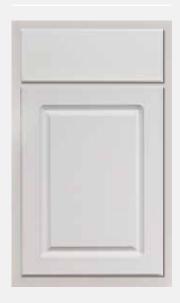

# door detail atkins pratt

### atkins

- atkins 5pc drawer

- full overlay
- · white foil laminated, raised center panel

- · full overlay
- veneer, flat center panelavailable in oak and maple (shown)