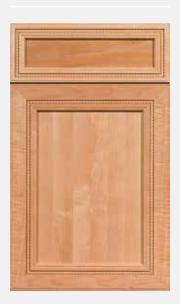

## colfax

colfax 5pc drawer

colfax arch door

morgan 5pc drawer

- partial overlay
- scooped, raised center panel
- · available in oak and maple (shown)