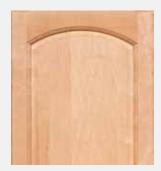

## colfax

colfax 5pc drawer

colfax arch door

morgan 5pc drawer

- partial overlay
- scooped, raised center panel
- · available in oak and maple (shown)