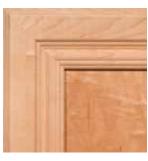

#### door detail chesapeake

bradford

- partial overlay
- · slant raised center panel with lip
- · available in oak and maple (shown)