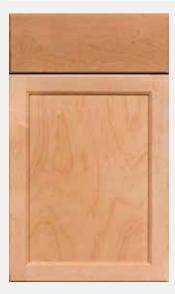

### atkins

- atkins 5pc drawer

- full overlay
- · white foil laminated, raised center panel

- · full overlay
- veneer, flat center panelavailable in oak and maple (shown)