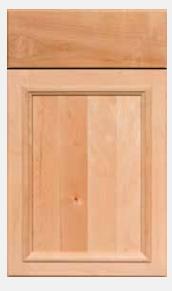

#### cass

cass 5pc drawer

- partial overlay
- · veneer, flat center panel
- · available in oak and maple (shown)