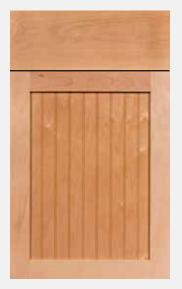

## klint

klint 5pc drawer

- partial overlay
- · veneer, flat center panel
- · available in oak and maple (shown)

- partial overlay
- · white foil laminated, flat center panel