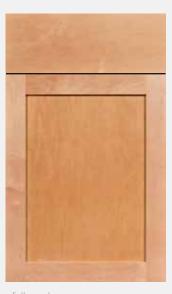

### tucker

- partial overlay
- routed, raised center panel
- · available in oak and maple (shown)