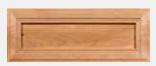

#### door detail chesapeake

bradford

- partial overlay
- · slant raised center panel with lip
- · available in oak and maple (shown)