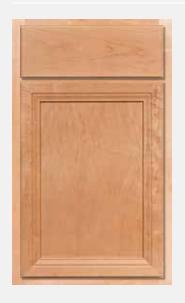

# pratt

pratt 5pc drawer

pratt arch door

- full overlay
- · raised center panel
- · available in oak, maple (shown) and cherry