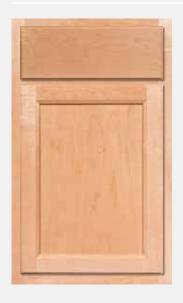

#### cass

cass 5pc drawer

- partial overlay
- · veneer, flat center panel
- · available in oak and maple (shown)