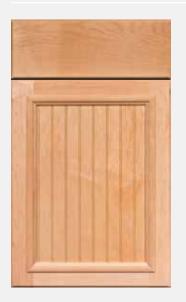

#### marcel

- · veneer, beaded flat center panel
- · available in oak, maple (shown)

#### marcel 5pc drawer

- full overlay
- reverse raised, flat center panel
- · available in oak, maple (shown) and cherry