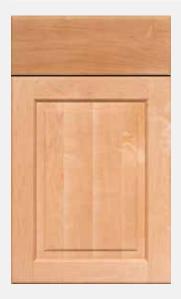

### tucker

- partial overlay
- routed, raised center panel
- · available in oak and maple (shown)

#### door detail

cass

alvar