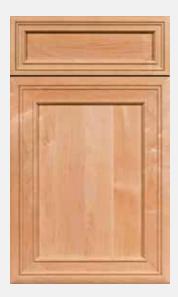

## colfax

colfax 5pc drawer

colfax arch door

morgan 5pc drawer

- partial overlay
- scooped, raised center panel
- · available in oak and maple (shown)

#### hans

- partial overlay
- · white foil laminated, raised center panel

#### morgan

full overlay

- · veneer, flat center panel
- · available in oak and maple (shown)

### denali

denali 5pc drawer

- full overlay
- reverse raised, flat center panel
- · available in oak, maple (shown) and cherry