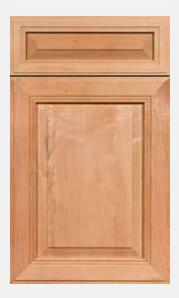

#### cass

cass 5pc drawer

- partial overlay
- · veneer, flat center panel
- · available in oak and maple (shown)