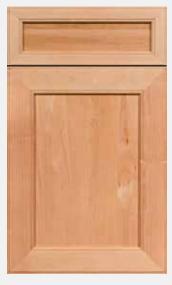

#### atwood

atwood 5pc drawer

# logan

logan 5pc drawer

logan arch door

- full overlay
- · reverse raised, flat center panel
- · available in oak, maple (shown) and cherry

- full overlay
- scooped, raised center panel
- · available in oak, maple (shown) and cherry

#### arctic

arctic 5pc drawer

### atkins

- atkins 5pc drawer

- full overlay
- · white foil laminated, raised center panel

- · full overlay
- veneer, flat center panelavailable in oak and maple (shown)