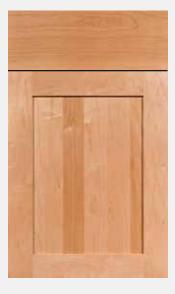

### tucker

- partial overlay
- routed, raised center panel
- · available in oak and maple (shown)

#### door detail

cass

alvar