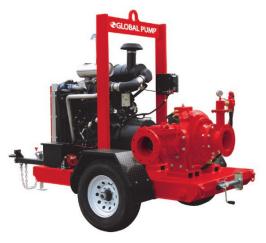

# **GLOBAL PUMP** 8GST Standard Trash Pump

At WMS, we pride ourselves in being able to offer multiple options for our customers, including the Global Pump® Standard Trash pumps. They are specifically designed to effectively handle a wide range of liquids from water to sewage and sludge that can contain solids and other materials. The Standard Trash pump provides a dependable and highly efficient solution. The model 8GST is capable of achieving maximum flows of 3,650 gpm (829 m³/h) and a maximum total head of 183' (55.8m) while handling

solids up to 4" (101.6mm) in diameter. The 8GST is powered by a water-cooled, 4 cylinder diesel engine. Add our 24/7 service plan to your rental and you are guaranteed a hassle-free experience. Call us today!