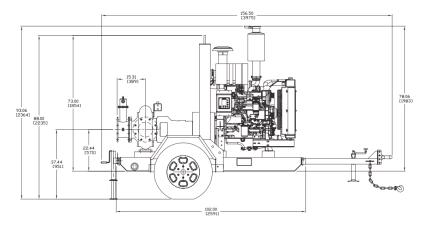

# **GLOBAL PUMP** 8GST Standard Trash Pump

At WMS, we pride ourselves in being able to offer multiple options for our customers, including the Global Pump® Standard Trash pumps. They are specifically designed to effectively handle a wide range of liquids from water to sewage and sludge that can contain solids and other materials. The Standard Trash pump provides a dependable and highly efficient solution. The model 8GST is capable of achieving maximum flows of 3,650 gpm (829 m³/h) and a maximum total head of 183' (55.8m) while handling

solids up to 4" (101.6mm) in diameter. The 8GST is powered by a water-cooled, 4 cylinder diesel engine. Add our 24/7 service plan to your rental and you are guaranteed a hassle-free experience. Call us today!

- Pump casings are hydrostatically tested to 50 psig (345 kPa) above the peak casing design pressure
- Highway trailer with integral fuel cell/chassis, lights, fenders, tie downs, lifting bail, front and rear jacks, and trailer breaks