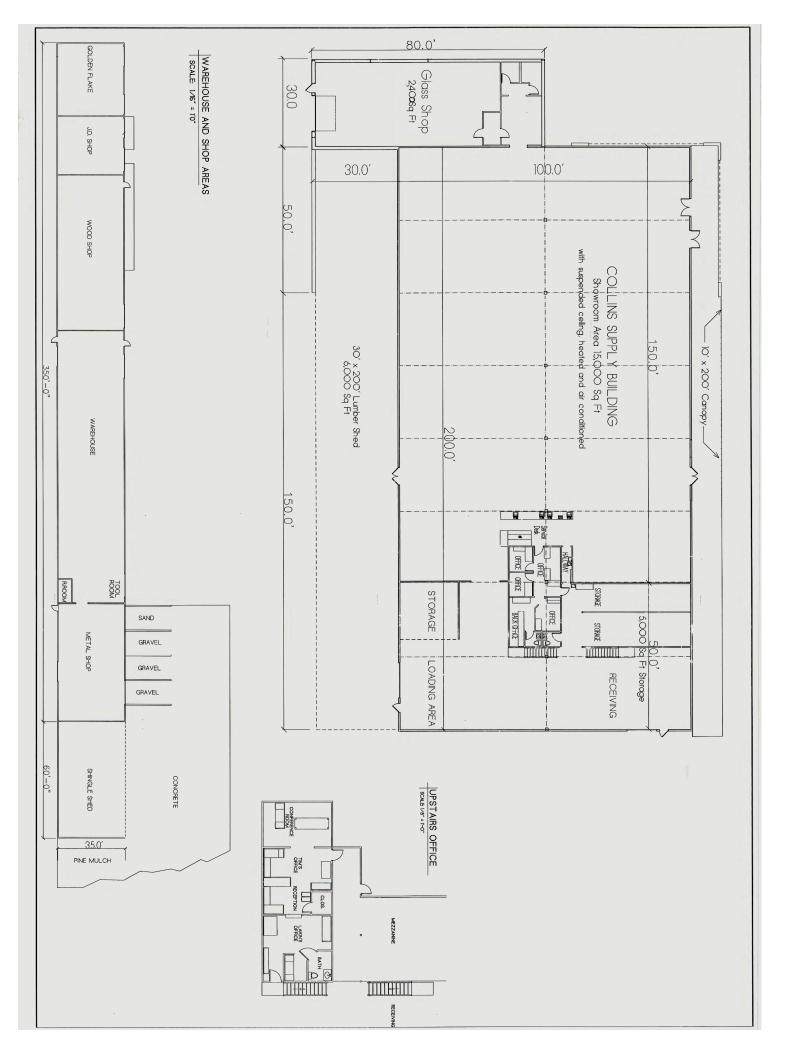

## Former Collins Supply Building 17616 US-72, Athens, AL 35611

Site Size - 3.71 acres Main Building- 23,330 sf Covered Area - 6,000 sf Warehouse - 14,350 sf

## For Sale/For Lease

- Former Collins Supply Building in excellent condition
- Great location on Hwy 72 in Athens, AL with over 20,000 cars passing daily
- 23,330 sf Main Building with 16,330 sf of the building being finished, heated and cooled retail and office space. Remaining 7,400 sf is unfinished warehouse space. 6,000 sf of covered area attached to main building
- 14,350 sf storage warehouse with multiple overhead doors on both sides of the building
- Strategically located in the middle of Limestone county with easy access to Florence, Huntsville, and Interstate 65