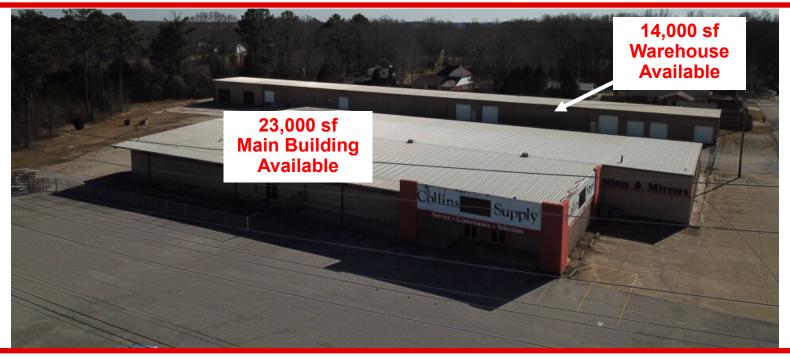

## Former Collins Supply Building 17616 US-72, Athens, AL 35611

Site Size - 3.71 acres Main Building- 23,330 sf Covered Area - 6,000 sf Warehouse - 14,350 sf

## For Sale/For Lease

- Former Collins Supply Building in excellent condition
- Great location on Hwy 72 in Athens, AL with over 20,000 cars passing daily
- 23,330 sf Main Building with 16,330 sf of the building being finished, heated and cooled retail and office space. Remaining 7,400 sf is unfinished warehouse space. 6,000 sf of covered area attached to main building
- 14,350 sf storage warehouse with multiple overhead doors on both sides of the building
- Strategically located in the middle of Limestone county with easy access to Florence, Huntsville, and Interstate 65