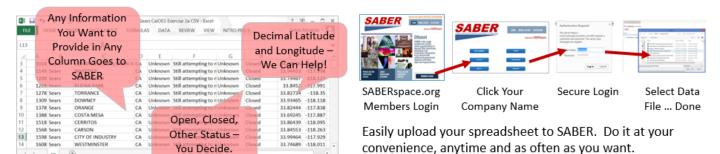

#### How You Use SABER

If you have an automated status output, great, let's talk. But if you use a simple spreadsheet, SABER will build a template for you to easily upload your status to SABER. Anytime, at your convenience, and as often as you want for SABER to distribute your status information.