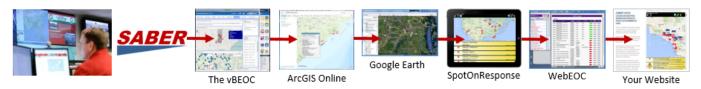

### The Value of SABER to the Private Sector

Provide disruption status in your own commonly used format to SABER where it is converted into international standard formats and is available to many authorized recipient applications, saving you time and eliminating all those government requests for status.

#### How You Use SABER

If you have an automated status output, great, let's talk. But if you use a simple spreadsheet, SABER will build a template for you to easily upload your status to SABER. Anytime, at your convenience, and as often as you want for SABER to distribute your status information.