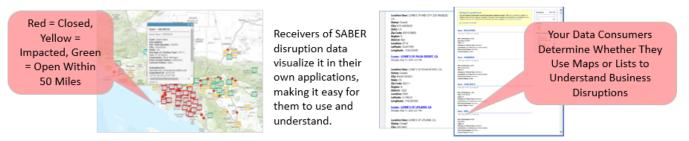

### How Governments View Your Disruption Status through SABER

You always know who are SABER's authorized viewers of your status. They see your locations that are closed or disrupted. Plus SABER shows your locations that are open within the proximity you specify so your customers know where to go.