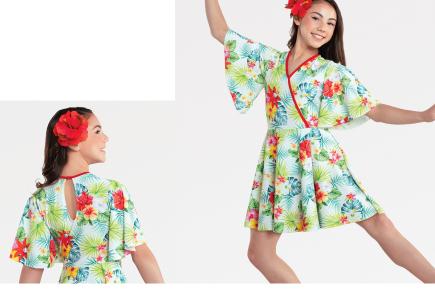

## Monday 5:15 Costume

**Tights:** Revolution Dark Tan (included with costume)

**Shoes:** Black Tap Tan Jazz

**Hair:** Low Bun. No bangs. Flower Pinned near Right Ear.