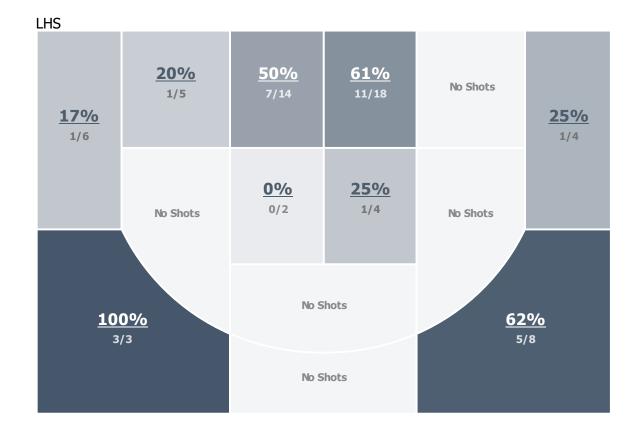

| LHS | Player Stats              |     |                      |                    |                    |         |         |     |      |     |     |    |    |     |
|-----|---------------------------|-----|----------------------|--------------------|--------------------|---------|---------|-----|------|-----|-----|----|----|-----|
| No. | Name                      | Pts | FG                   | 3PT                | FT                 | Off Reb | Def Reb | Ast | Defl | Stl | Blk | ТО | PF | CHG |
| 11  | <b>Weigel</b><br>Kailey   | 4   | <b>1/3</b><br>33.33% | <b>0/1</b><br>0%   | <b>2/2</b><br>100% | 1       | 1       | 1   | 0    | 1   | 0   | 0  | 1  | 0   |
| 12  | Hanson<br>Courtney        | 0   | <b>0/0</b><br>0%     | <b>0/0</b><br>0%   | <b>0/0</b><br>0%   | 0       | 0       | 0   | 0    | 0   | 0   | 0  | 0  | 0   |
| 13  | <b>Fields</b><br>Megan    | 2   | <b>1/3</b><br>33.33% | <b>0/0</b><br>0%   | <b>0/0</b><br>0%   | 0       | 0       | 0   | 0    | 1   | 1   | 0  | 0  | 0   |
| 15  | Schock<br>Kyla            | 10  | <b>5/10</b> 50%      | <b>0/0</b><br>0%   | <b>0/2</b><br>0%   | 2       | 3       | 7   | 0    | 0   | 0   | 4  | 2  | 0   |
| 20  | <b>Thomas</b><br>Whitney  | 11  | <b>5/9</b> 55.56%    | <b>1/1</b><br>100% | <b>0/1</b><br>0%   | 3       | 4       | 2   | 1    | 2   | 0   | 1  | 1  | 0   |
| 21  | Baumgartner<br>Mercedes   | 12  | <b>4/17</b> 23.53%   | <b>2/9</b> 22.22%  | <b>2/6</b> 33.33%  | 0       | 1       | 0   | 1    | 2   | 0   | 7  | 3  | 1   |
| 22  | <b>Mueller</b><br>Kennedy | 3   | <b>1/4</b> 25%       | <b>1/3</b> 33.33%  | <b>0/2</b><br>0%   | 1       | 3       | 3   | 0    | 2   | 0   | 0  | 1  | 0   |
| 23  | <b>Hertz</b><br>Macey     | 0   | <b>0/0</b><br>0%     | <b>0/0</b><br>0%   | <b>0/0</b><br>0%   | 0       | 0       | 0   | 0    | 0   | 0   | 0  | 0  | 0   |
| 25  | <b>Feland</b><br>Brita    | 9   | <b>4/6</b> 66.67%    | <b>0/0</b><br>0%   | <b>1/2</b> 50%     | 3       | 5       | 1   | 1    | 0   | 3   | 3  | 4  | 0   |
| 32  | <b>Murphy</b><br>Sydney   | 24  | <b>9/13</b> 69.23%   | <b>6/8</b> 75%     | <b>0/0</b><br>0%   | 1       | 3       | 0   | 1    | 2   | 0   | 4  | 4  | 0   |
|     |                           |     |                      |                    |                    |         |         |     |      |     |     |    |    |     |