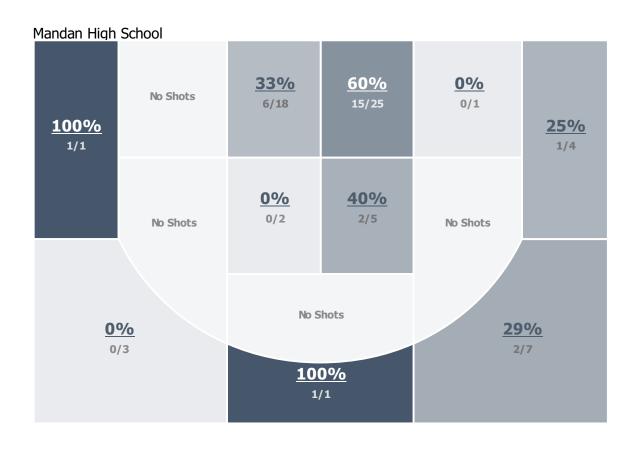

| Mandan High School Player Stats |      |     |                      |                   |                   |         |         |     |      |     |     |    |    |     |
|---------------------------------|------|-----|----------------------|-------------------|-------------------|---------|---------|-----|------|-----|-----|----|----|-----|
| No.                             | Name | Pts | FG                   | 3PT               | FT                | Off Reb | Def Reb | Ast | Defl | Stl | Blk | ТО | PF | CHG |
| 15                              |      | 25  | <b>9/18</b> 50%      | <b>2/7</b> 28.57% | <b>5/7</b> 71.43% | 0       | 6       | 0   | 1    | 3   | 0   | 6  | 2  | 0   |
| 20                              |      | 11  | <b>4/7</b> 57.14%    | <b>3/5</b> 60%    | <b>0/0</b><br>0%  | 2       | 4       | 0   | 2    | 1   | 0   | 1  | 0  | 0   |
| 22                              |      | 18  | <b>8/16</b> 50%      | <b>0/1</b><br>0%  | <b>2/4</b> 50%    | 5       | 8       | 0   | 2    | 1   | 0   | 3  | 3  | 0   |
| 23                              |      | 0   | <b>0/1</b><br>0%     | <b>0/1</b><br>0%  | <b>0/0</b><br>0%  | 1       | 1       | 3   | 7    | 4   | 0   | 2  | 5  | 0   |
| 24                              |      | 10  | <b>5/17</b> 29.41%   | <b>0/2</b><br>0%  | <b>0/0</b><br>0%  | 5       | 2       | 4   | 1    | 3   | 0   | 5  | 0  | 0   |
| 25                              |      | 6   | <b>1/6</b><br>16.67% | <b>0/0</b><br>0%  | <b>4/6</b> 66.67% | 4       | 1       | 0   | 2    | 0   | 1   | 2  | 3  | 0   |
| 34                              |      | 2   | <b>1/2</b><br>50%    | <b>0/0</b><br>0%  | <b>0/2</b><br>0%  | 1       | 1       | 0   | 1    | 0   | 1   | 0  | 1  | 0   |
| 42                              |      | 3   | <b>0/0</b><br>0%     | <b>0/0</b><br>0%  | <b>3/4</b><br>75% | 0       | 0       | 0   | 1    | 0   | 0   | 0  | 0  | 0   |
| Unknown                         |      | 2   | <b>1/1</b><br>100%   | <b>0/0</b><br>0%  | <b>0/0</b><br>0%  | 0       | 0       | 0   | 0    | 0   | 0   | 0  | 0  | 0   |