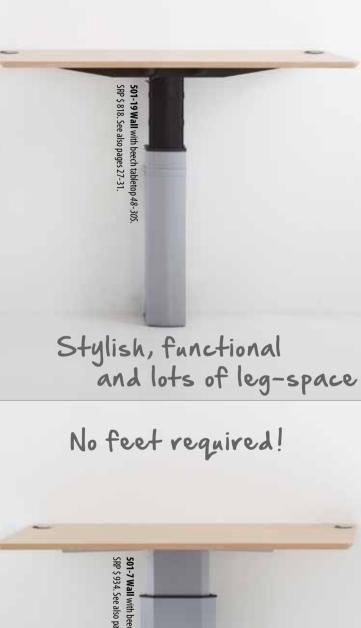

s 27-31

**501-19 Wall** is a wall mounted system that eliminates the need for a base. This allows for maximum leg room and makes it easy to clean around which is a real plus in health care environments. The motorized leg can be used with the optional rechargeable battery and with 220 lbs as max. working load it combines outstanding function and contemporary style. See specifications on pages 28-31.

With **501-7 Wall** you get a specialized system for a very attractive price. The frame requires very little space and without feet it is so easy to clean around. Perfect where smaller tops are needed and space is a consideration. The max. working load is 110 lbs. See specifications on pages 28-31.