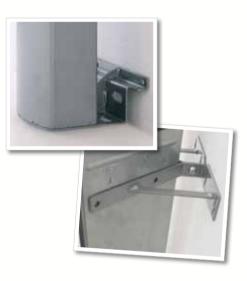

s 27-31

**501-19 Wall** is a wall mounted system that eliminates the need for a base. This allows for maximum leg room and makes it easy to clean around which is a real plus in health care environments. The motorized leg can be used with the optional rechargeable battery and with 220 lbs as max. working load it combines outstanding function and contemporary style. See specifications on pages 28-31.