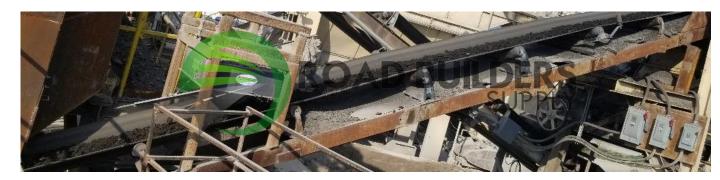

## Used Equipment: TC018 Transfer Conveyor

- Currently being used in loop rap system
- 30" Belt
- 30'Long x 44' Wide
- Could not safely access the motor or reducer but is on a functioning system.
- Currently still on plant.
  - All equipment subject to prior sale.
  - RSB strives to ensure the accuracy of all listings, but all listings are "as-is, where-is," with no implied warranty.
  - All buyers are encouraged to inspect equipment personally to verify accuracy.
  - All information contained in this listing sheet is confidential. It is the property of RBS and is not to be shared.
    - Road Builders Supply, LLC accepts no liability for the accuracy of the above listing.