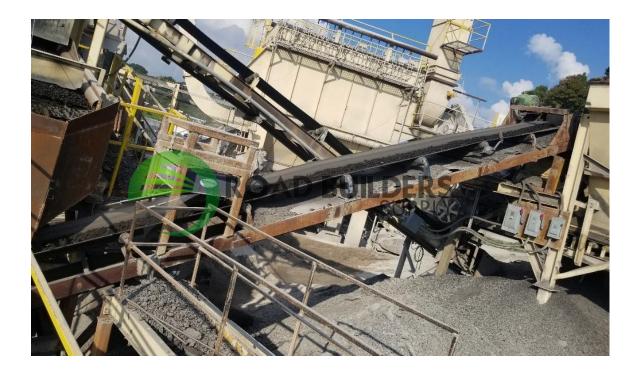

## Used Equipment: TC018 Transfer Conveyor

- Currently being used in loop rap system
- 30" Belt
- 30'Long x 44' Wide
- Could not safely access the motor or reducer but is on a functioning system.
- Currently still on plant.
  - All equipment subject to prior sale.
  - RSB strives to ensure the accuracy of all listings, but all listings are "as-is, where-is," with no implied warranty.
  - All buyers are encouraged to inspect equipment personally to verify accuracy.
  - All information contained in this listing sheet is confidential. It is the property of RBS and is not to be shared.
    - Road Builders Supply, LLC accepts no liability for the accuracy of the above listing.