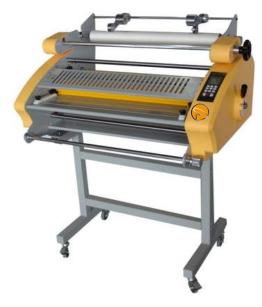

## **SL-26 Laminator**

Shark Finishing Machinery introduces to its line of digital print finishing equipment the SL-26 Laminator. This 26.12" laminator has been designed compact in size. It requires minimum maintenance and It is easy to set up and operate. This machines comes standard with a stand, LCD digital display, temperature adjustment, pressure adjustment, perforating blade, infrared temperature control, the capability to laminate hot and cold as well as single or double sided.

> Size: 26.12 Inches wide

> Speed; 7,000 inches per hour

➤ Hot and Cold lamination

- > Stand
- ➤ LCD Digital Display
- Pressure adjustment
- > Temperature adjustment
- ➤ Heating time: 10-15 minutes
- Single and Double sided lamination