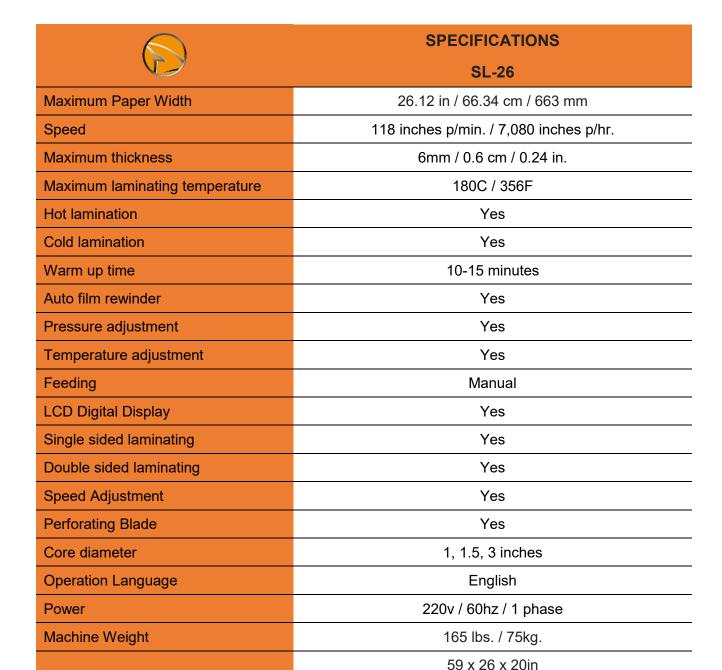

## **SL-26 Laminator**

Shark Finishing Machinery introduces to its line of digital print finishing equipment the SL-26 Laminator. This 26.12" laminator has been designed compact in size. It requires minimum maintenance and It is easy to set up and operate. This machines comes standard with a stand, LCD digital display, temperature adjustment, pressure adjustment, perforating blade, infrared temperature control, the capability to laminate hot and cold as well as single or double sided.

> Size: 26.12 Inches wide

> Speed; 7,000 inches per hour

➤ Hot and Cold lamination

- > Stand
- ➤ LCD Digital Display
- Pressure adjustment
- > Temperature adjustment
- ➤ Heating time: 10-15 minutes
- Single and Double sided lamination

150 x 65 x 49cm

1500 x 650 x 490mm

1 year