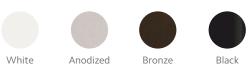

# Architrac<sup>®</sup> Series 94003 Assembled Set



DIMENSIONS





### Track Overview

- Assembled sets includes all necessary components
- Most versatile baton/hand draw track
- Heavy duty, wheeled (Ripplefold<sup>™</sup>) or ball bearing (pleated) carriers
- Can be curved or bent
- Wall or ceiling mount available
- Fiberglass, steel or PVC baton attached to the lead master carrier is recommended for traversing the draperies.

### Available Colors



# Available Draw Types



## Specifications

| PROFILE | DESCRIPTION                   | MATERIAL                                                               | HEADING STYLE           | MOUNT                         | DRAW    | MAX. TRACK SET<br>LENGTH (FT.) | MAX. FABRIC WEIGHT<br>(LBS.) | LBS. PER FT. |
|---------|-------------------------------|------------------------------------------------------------------------|-------------------------|-------------------------------|---------|--------------------------------|------------------------------|--------------|
| Ľ       | can be angular bent using 12" | Extruded of 0.050"<br>6063T5 aluminum<br>alloy etched and<br>anodized. | Pleated,<br>Ripplefold™ | Ceiling,<br>Wall,<br>Recessed | One-Way | 20                             | 80