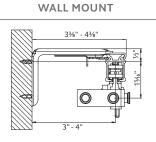

# Architrac<sup>®</sup> Series 94003 Assembled Set

DIMENSIONS

## Installation

Install according to instructions.

#### SUPPORT SPACING

Two brackets at each end 24" apart, 48" intervals over the remainder of track. Spacing may need to be shortened for heavier draperies.