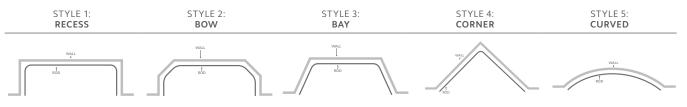

ed | One-Way | 20                             | 80                           | 4            |
|         |                               |                                                                        |                         |                               | Two-Way | 40                             | 160                          | 4            |

Maximum track lengths and maximum fabric weights do not apply to curved tracks. Send complete specifications to customer service for feasibility.

## Installation

Install according to instructions.





#### SUPPORT SPACING

Two brackets at each end 24" apart, 48" intervals over the remainder of track. Spacing may need to be shortened for heavier draperies.

#### Bend Styles

All bends must include returns except corner with 90° bend.



# Track Components

### Wheeled Master Carriers

| ITEM                                       | PRODUCT NUMBER                                                                                          | NOTES                                                               |  |
|--------------------------------------------|---------------------------------------------------------------------------------------------------------|---------------------------------------------------------------------|--|
|                                            | Buttmaster Carriers<br>Right 84211<br>Heading Style: Pleated, Ripplefold™<br>Color: 061 Zinc, 059 Black | Drapery panels butt together at center,<br>no flat areas to overlap |  |
|                                            | Buttmaster Carriers<br>L