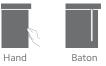

# Architrac<sup>®</sup> Series 94003 Assembled Set



DIMENSIONS





### Track Overview

- Assembled sets includes all necessary components
- Most versatile baton/hand draw track
- Heavy duty, wheeled (Ripplefold<sup>™</sup>) or ball bearing (pleated) carriers
- Can be curved or bent
- Wall or ceiling mount available
- Fiberglass, steel or PVC baton attached to the lead master carrier is recommended for traversing the draperies.

### Available Colors



# Available Draw Types



## Specifications

| PROFILE | DESCRIPTION                   | MATERIAL                                                               | HEADING STYLE           | MOUNT                         | DRAW    | MAX. TRACK SET<br>LENGTH (FT.) | MAX. FABRIC WEIGHT<br>(LBS.) | LBS. PER FT. |
|---------|-------------------------------|------------------------------------------------------------------------|-------------------------|-------------------------------|---------|--------------------------------|------------------------------|--------------|
| Ľ       | can be angular bent using 12" | Extruded of 0.050"<br>6063T5 aluminum<br>alloy etched and<br>anodized. | Pleated,<br>Ripplefold™ | Ceiling,<br>Wall,<br>Recessed | One-Way | 20                             | 80                           | 4