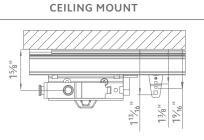

# Architrac<sup>®</sup> Series 94003 Assembled Set

DIMENSIONS

## Installation

Install according to instructions.

#### SUPPORT SPACING

Two brackets at each end 24" apart, 48" intervals over the remainder of track. Spacing may need to be shortened for heavier draperies.