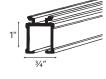

## Specifications

| PROFILE | DESCRIPTION                   | MATERIAL                                                               | HEADING STYLE           | MOUNT                         | DRAW    | MAX. TRACK SET<br>LENGTH (FT.) | MAX. FABRIC WEIGHT<br>(LBS.) | LBS. PER FT. |
|---------|-------------------------------|------------------------------------------------------------------------|-------------------------|-------------------------------|---------|--------------------------------|------------------------------|--------------|
| Ľ       | can be angular bent using 12" | Extruded of 0.050"<br>6063T5 aluminum<br>alloy etched and<br>anodized. | Pleated,<br>Ripplefold™ | Ceiling,<br>Wall,<br>Recessed | One-Way | 20                             | 80                           | 4            |
|         |                               |                                                                        |                         |                               | Two-Way | 40                             | 160                          | 4            |