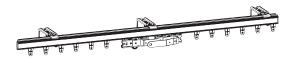

# Architrac<sup>®</sup> Series 94003 Assembled Set

DIMENSIONS

### Track Overview

- Assembled sets includes all necessary components
- Most versatile baton/hand draw track
- Heavy duty, wheeled (Ripplefold<sup>™</sup>) or ball bearing (pleated) carriers
- Can be curved or bent
- Wall or ceiling mount available
- Fiberglass, steel or PVC baton attached to the lead master carrier is recommended for traversing the draperies.