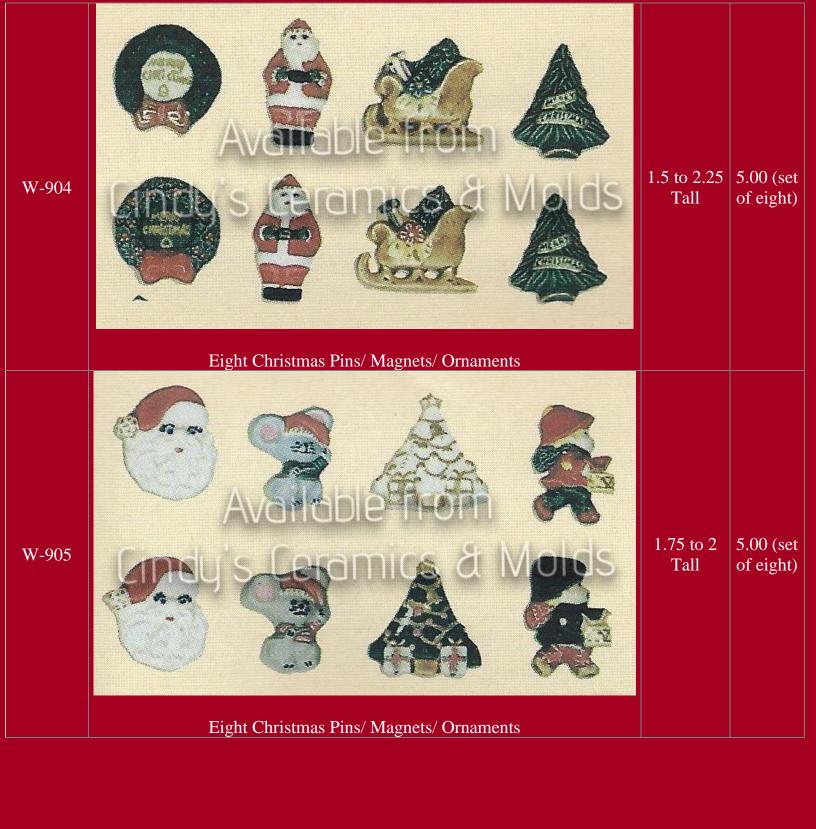

------------------|-------------------------|
| SK-294  | Santa Bootie                                                       | 5.00                    |
| TBM-129 | 2 Hi                                                               | gh by ameter 7.70       |

| TBM-162  | Available from Cindu's Ceramics & Wolds  162, 167  Candleholder, or Base for TBM-167 | 3 High by 8 ½ Diameter  | 12.50 |
|----------|--------------------------------------------------------------------------------------|-------------------------|-------|
| TBM-167  | Three Inch Lit Candle for TBM-162 (shown above)                                      | 5 High by<br>3 Diameter | 12.50 |
| RH- 1116 | Available Itam  Available Itam  #1116  Santa Boot  5"T x 4.5"T                       | 5 Long by 4 1/2 Tall    | 9.00  |





| WH-158  | Christmas Bell Candy Dish                                                                   | 9 Tall by<br>11 Wide | 20.00 |
|---------|---------------------------------------------------------------------------------------------|----------------------|-------|
| WH-1787 | 1788 MR. MOUSE 9½" HIGH 31 LBS.  Christmas Mouse Girl (shown with WH-1788, sold separately) | 9 Tall               | 15.00 |
| WH-1788 | Christmas Mouse Boy (shown above, with WH-1787)                                             | 9.5 Tall             | 15.00 |
| M.S8    | Santa Boot with Holly                                                                       |                      | 4.00  |

| FB-260 | Believe Gollecter Gollecter Grossin 6  Reinder Grossin 6  Let Swaw! | 1.5 Tall | 4.00 (set of four) |