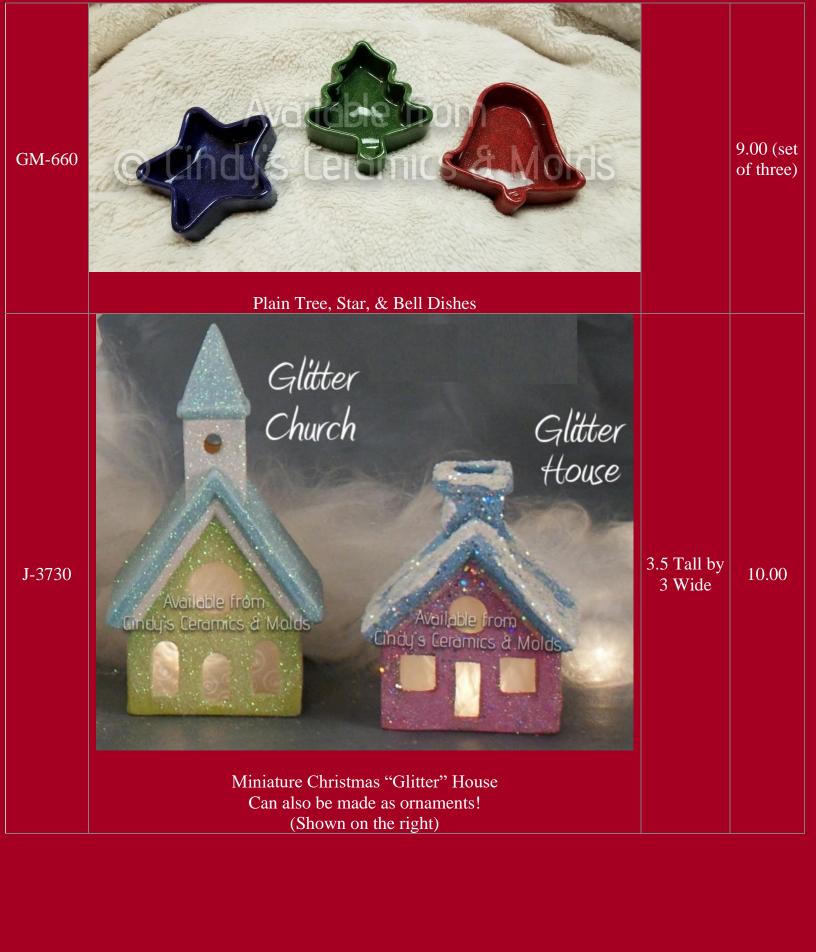

| 6 High                                                                                                     | 9.00  |
| Car: 2.375                                                                                     | Alb-1359 | #1359 Train Engine: 3 1/2" H x 5 3/8" L Coal Car: 2 3/8" H x 3 3/4" A 2 3/8" L Caboose: 2 3/4" H x 4 3/8" L  #1360 Snow Baby 2 1/4" H x 4 3/8" L  #1361 Snow Baby 2 1/4" H #1360 Snow Baby 2 1/4" H #1360 Snow Baby & Lg. Snow Ball (not shown) 2" H 2 7/8" H | High by<br>5.375<br>Long; Coal<br>Car: 2.375<br>High by<br>3.75 Long;<br>Caboose:<br>2.75 High<br>by 4.375 | 15.00 |





| (plastic accessories available from mass market stores)                         | J-3731 | Miniature Christmas "Glitter" Church  Can also be made as large ornaments!  (plastic accessories available from mass market stores)