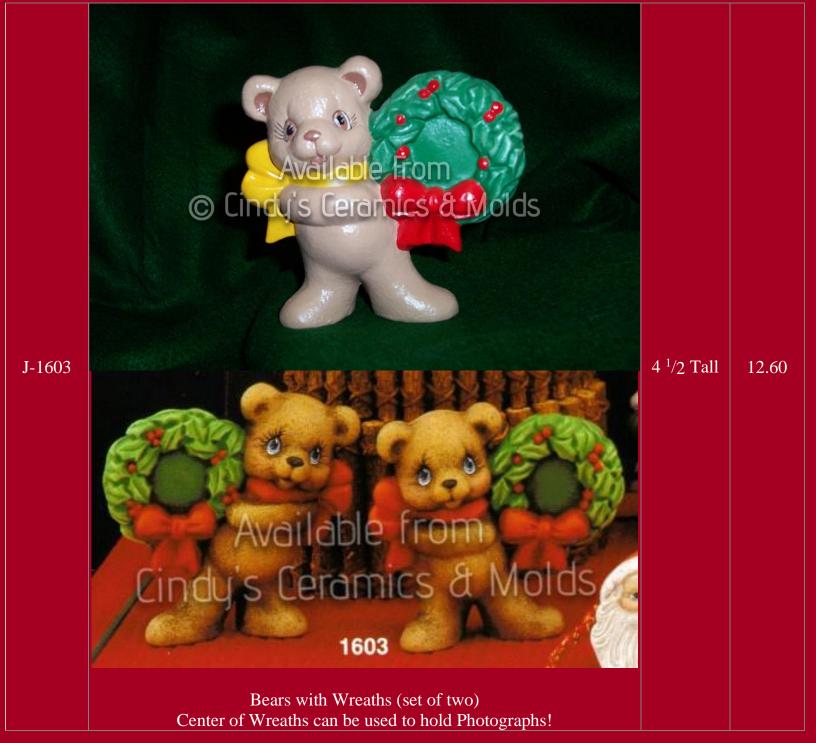

| J-1124 | Available From © Cindy's Ceramics of Molds  Bear with Ornament Candle Cup                                | 7 Long     | 14.40 |
|--------|----------------------------------------------------------------------------------------------------------|------------|-------|
| J-1251 | Available from  Cindy's Ceramics Molds  Father Christmas Bear (shown with J-1252, Mother Christmas Bear) | 13 Tall    | 37.50 |
| J-1252 | Mother Christmas Bear (shown above right)                                                                | 13.75 Tall | 43.50 |
|        |                                                                                                          |            |       |