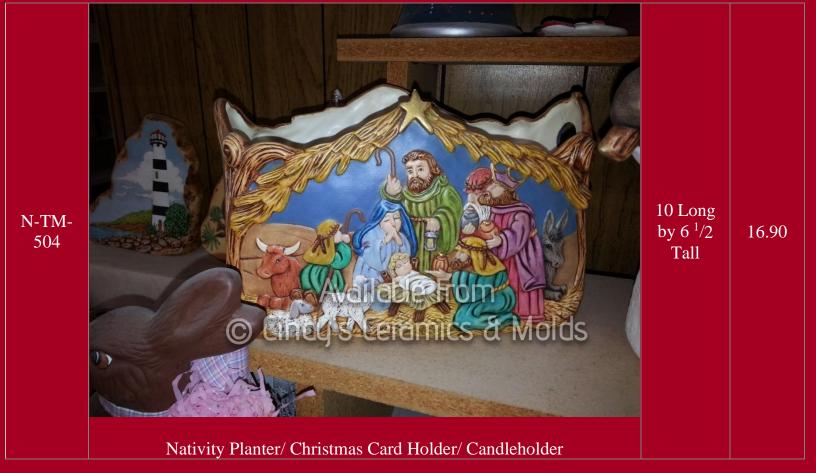

------|-------------------------------------------------------------------------------------------------------------------------------------------------------|--------|-------|
| L-2422 | "Christmas Eve" Wreath Light Little Shepherd Boy Wreathlight 7" H - 15 II  Available Fron  Cindy's Ceramics & Molds  Little Shepherd Boy Wreath Light | 7 High | 15.00 |







| L-2680 | 2680 Drummer Boy Drumlight Available from 7" H - 16 lbs.  Cindly Ceromics & Wolds  "Little Drummer Boy" Drum Light | 7 High | 15.00 |
|--------|--------------------------------------------------------------------------------------------------------------------|--------|-------|
| L-3994 | Poofy Reindeer                                                                                                     | 8 Tall | 20.00 |







| H-900  | Available from Excussive from the first of t | 7 by 5 <sup>1</sup> /4              | 9.50 each      |
|--------|-----------------------------------------------------------------------------------------------------------------------------------------------------------------------------------------------------------------------------------------------------------------------------------------------------------------------------------------------------------------------------------------------------------------------------------------------------------------------------------------------------------------------------------------------------------------------------------------------------------------------------------------------------------------------------------------------