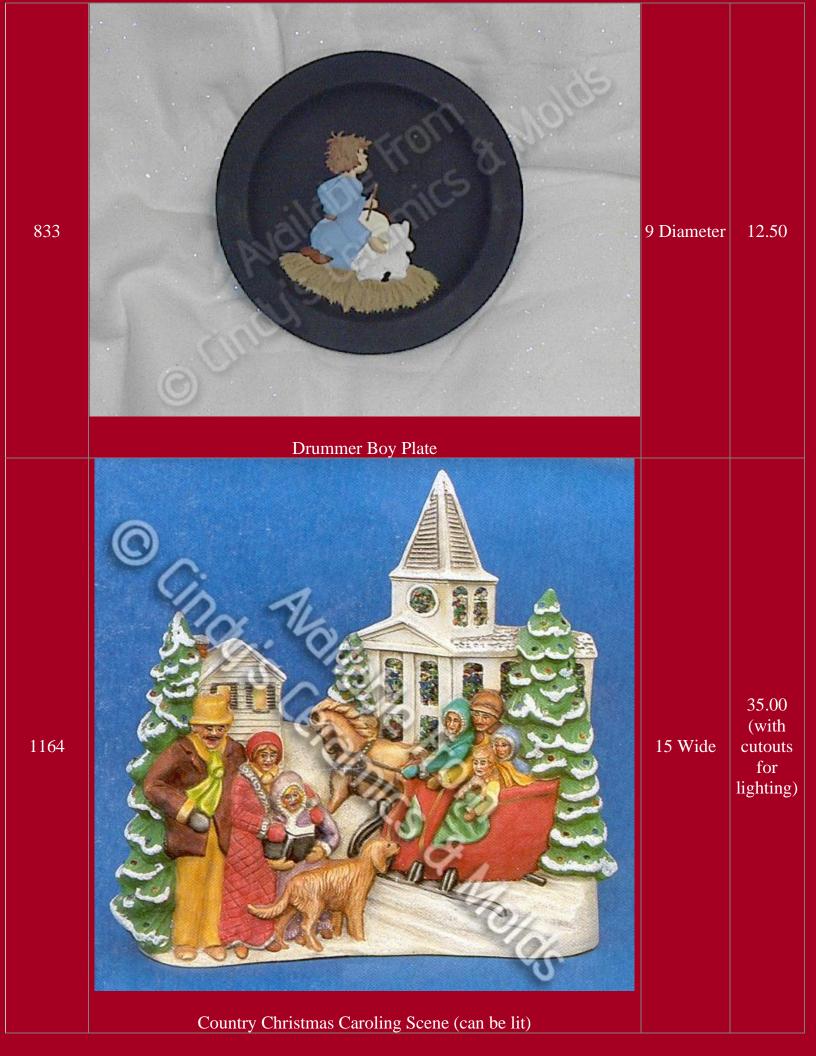

Available From © Cindy's Ceramics & Molds  "Happy New Year" Happy | 10 <sup>1</sup> /4 Tall | 20.00 |
|-----------|-------------------------------------------------------------------|-------------------------|-------|
|           |                                                                   |                         |       |
| 672 & 683 | Available From  © Cindy's Ceramics & Molds                        |                         | 40.40 |
|           | "Merry Christmas" & "Happy New Year" Set                          |                         |       |
| 706       | Drummar Poy Smiley                                                | 10 <sup>3</sup> /4 Tall | 22.50 |
|           | Drummer Boy Smiley                                                |                         |       |



| C-2068  | Christmas Tree Mosaic Plate Ask us for our fun almost brushless technique for this design! | 12<br>Diameter | 24.00 |
|---------|--------------------------------------------------------------------------------------------|----------------|-------|
| MAR-123 | on a Molds                                                                                 | 6 Tall         | 10.00 |

| J-1124 | Available From © Cindy's Ceramics of Molds  Bear with Ornament Candle Cup                                | 7 Long     | 14.40 |
|--------|----------------------------------------------------------------------------------------------------------|------------|-------|
| J-1251 | Available from  Cindy's Ceramics Molds  Father Christmas Bear (shown with J-1252, Mother Christmas Bear) | 13 Tall