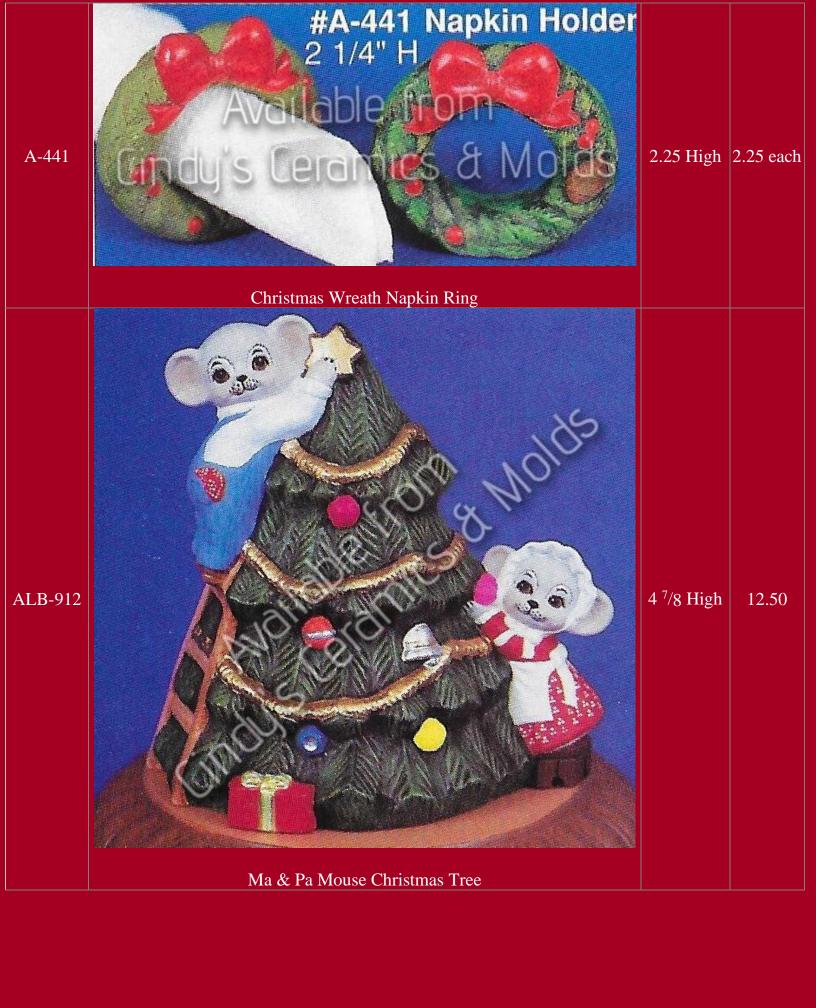

| Size<br>(Inches)                                       | Bisque |
|----------------|----------------------------------------------------------------------------------------------------------------------------------------------------------------------------------------------------|--------------------------------------------------------|--------|
| A-426          | A-426  Cardindy's Ceramics & Molds Holder  A-426  2 1/8"H 6 5/8"L  Candleholder Tray (can be used with any number of smaller figurines found in this catalog as well as our other bisque catalogs) | 6 <sup>5</sup> /8 Long<br>by 2 <sup>1</sup> /8<br>High | 6.00   |



| AN-1036 | Laughing Christmas Mouse (Shown above left)              |                        | 3.00      |
|---------|----------------------------------------------------------|------------------------|-----------|
| AN-1037 | Christmas Mouse Pointing at Stomach (shown above center) |                        | 3.00      |
| A-14    | Holly Candleholder                                       | 4 <sup>1</sup> /2 Long | 7.00 each |
|         |                                                          |                        |           |
|         |                                                          |                        |           |



Small Poinsettia Tray

| A-118 | Santa's Boot Planter (Elf not available)                                | 6 Tall  | 12.00 |
|-------|-------------