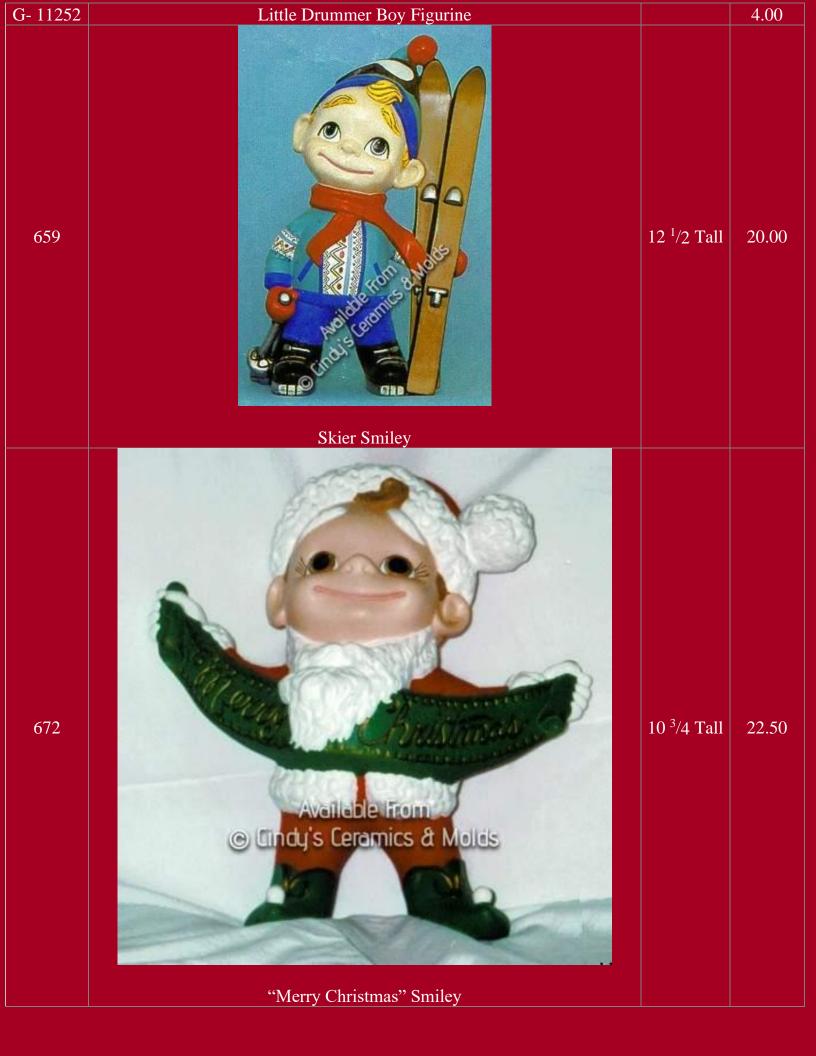

-------------------------------|------------|-------|
| G-11130   | Santa's Train Set: Engine ONLY                                                                                  | 11 Tall    | 35.00 |
| G-11131   | Santa's Train Set: Coal Car ONLY                                                                                | 8.75 Tall  | 25.00 |
| G-11132   | Santa's Train Set: Caboose ONLY                                                                                 | 9.5 Tall   | 25.00 |
| G-11133   | Santa's Train Set: Elves for Train ONLY                                                                         |            | 5.00  |
| G-11209   | G-11209  G-11209  G-1  Santa's Delivery Truck (Treat Jar for your Candies, Cookies, etc!)                       | 10.75 Tall | 35.00 |



| 683       | Available From © Cindy's Ceramics & Molds  "Happy New Year" Happy | 10 <sup>1</sup> /4 Tall | 20.00 |
|-----------|-------------------------------------------------------------------|-------------------------|-------|
|           |                                                                   |                         |       |
| 672 & 683 | Available From  © Cindy's Ceramics & Molds                        |                         | 40.40 |
|           | "Merry Christmas" & "Happy New Year" Set                          |                         |       |
| 706       | Drummar Poy Smiley                                                | 10 <sup>3</sup> /4 Tall | 22.50 |
|           | Drummer Boy Smiley                                                |