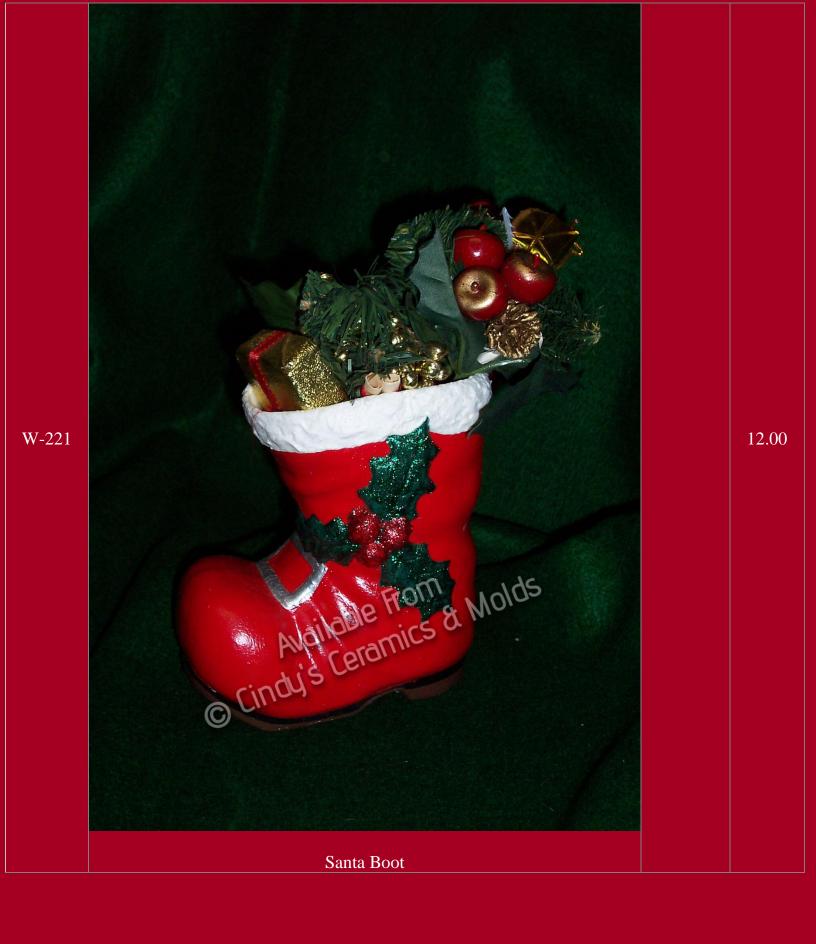

| D-86 | "Not a Creature was Stirring!" Mouse with Candle                    | 6.5 Tall               | 12.00 |
|------|---------------------------------------------------------------------|------------------------|-------|
| X-36 | Available from Undy's Leramics & Molds  X-36 Boot 2½" H  Small Boot | 2 <sup>1</sup> /2 High | 4.50  |