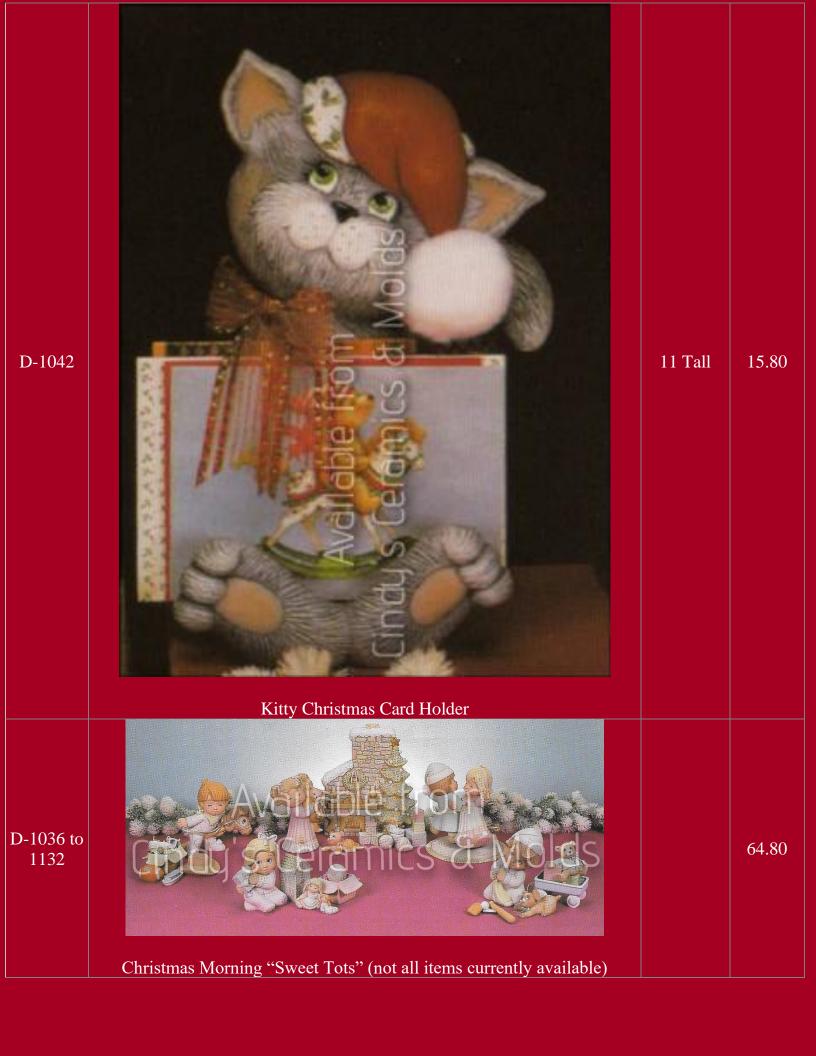

| D-1036 | Christmas Rug Base for Dancing Christmas Morning "Sweet Tots" | 6.5 Tall               | 5.80  |
|--------|---------------------------------------------------------------|------------------------|-------|
| D-1128 | "Sweet Tot" Boy with Stocking                                 | 6 <sup>1</sup> /2 Tall | 10.10 |
| D-1129 | "Sweet Tot" Girl with Kitten                                  | 7 Tall                 | 10.10 |
| D-1130 | "Sweet Tot" Boy with Stickhorse                               | 7 Tall                 | 10.10 |
| D-1131 |                                                               | 6 <sup>1</sup> /2 Tall | 10.10 |
| D 1122 | "Sweet Tot" Girl with Package                                 | 0.11, 1                | 22.00 |
| D-1132 | Dancing Christmas Morning "Sweet Tots" (shown above)          | 8 High                 | 22.00 |