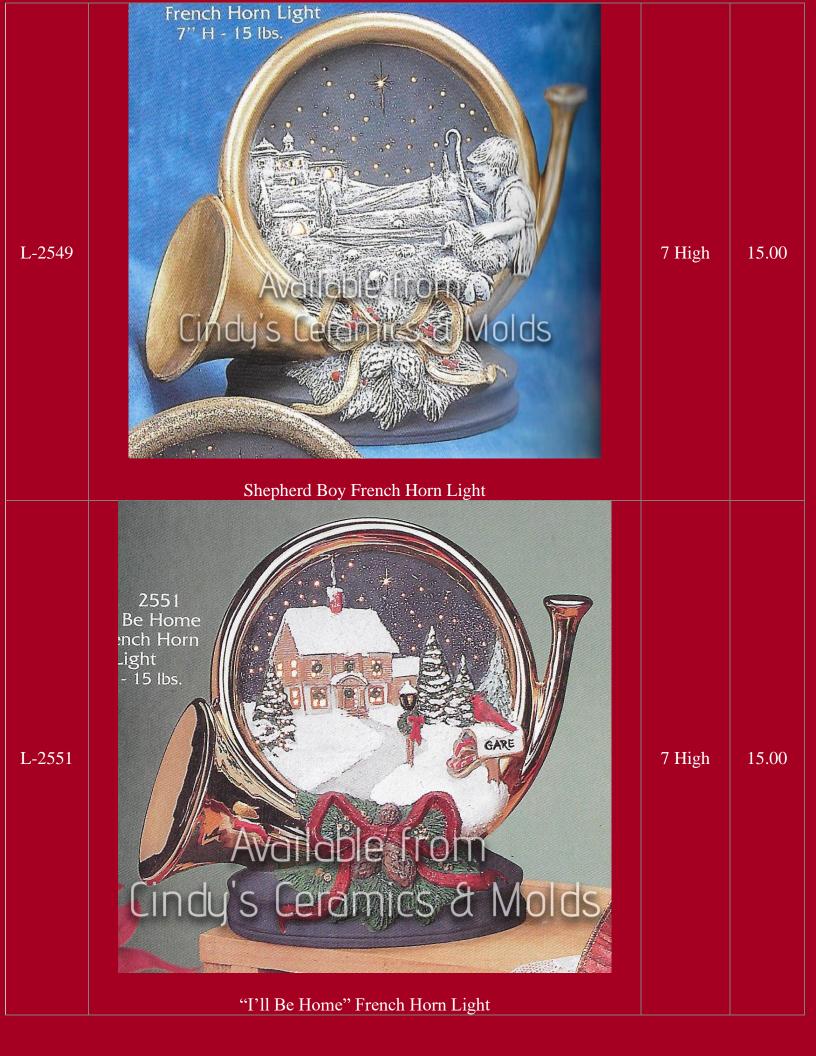

## Christmas

Be sure to check out our other Christmas bisque offerings in the specialized catalogs (Nativities, Angels, Santa's, Villages, and so much more)!!

| Item<br>Number | Description                                                                                                                                                                                        | Size<br>(Inches)                                       | Bisque |
|----------------|----------------------------------------------------------------------------------------------------------------------------------------------------------------------------------------------------|--------------------------------------------------------|--------|
| A-426          | A-426  Cardindy's Ceramics & Molds Holder  A-426  2 1/8"H 6 5/8"L  Candleholder Tray (can be used with any number of smaller figurines found in this catalog as well as our other bisque catalogs) | 6 <sup>5</sup> /8 Long<br>by 2 <sup>1</sup> /8<br>High | 6.00   |