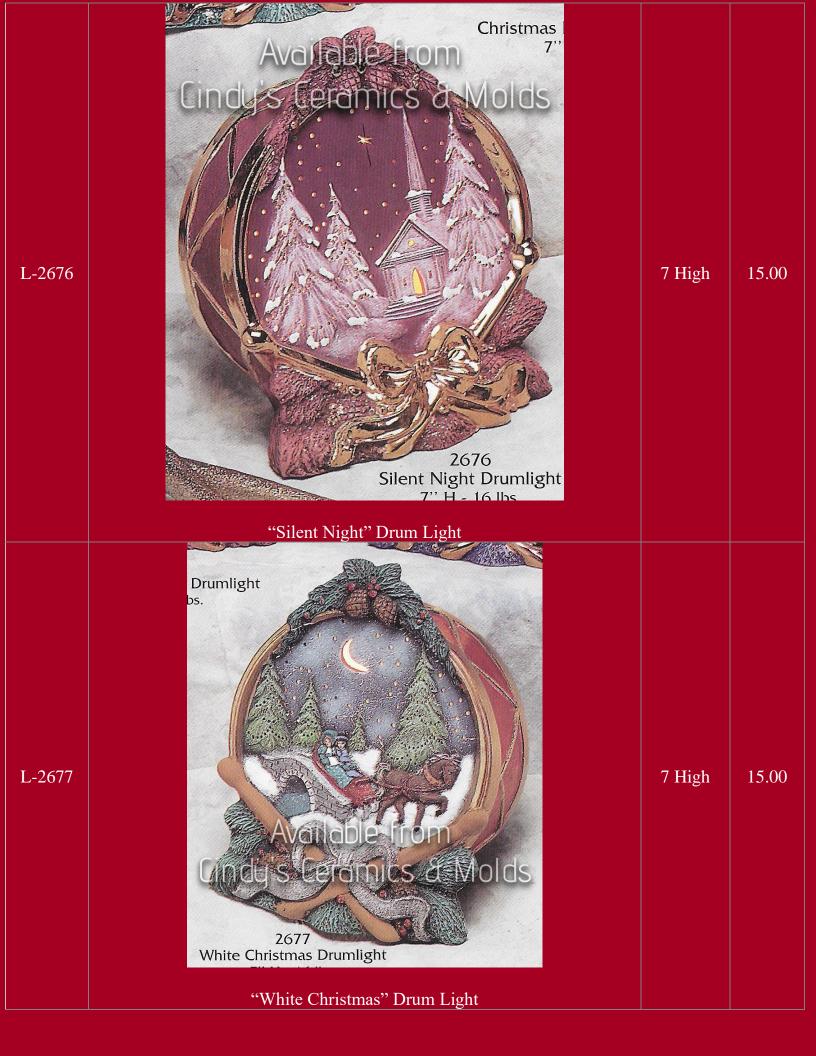

## Christmas

Be sure to check out our other Christmas bisque offerings in the specialized catalogs (Nativities, Angels, Santa's, Villages, and so much more)!!

| Item<br>Number | Description                                                                                                                                                                                        | Size<br>(Inches)                                       | Bisque |
|----------------|----------------------------------------------------------------------------------------------------------------------------------------------------------------------------------------------------|--------------------------------------------------------|--------|
| A-426          | A-426  Cardindy's Ceramics & Molds Holder  A-426  2 1/8"H 6 5/8"L  Candleholder Tray (can be used with any number of smaller figurines found in this catalog as well as our other bisque catalogs) | 6 <sup>5</sup> /8 Long<br>by 2 <sup>1</sup> /8<br>High | 6.00   |