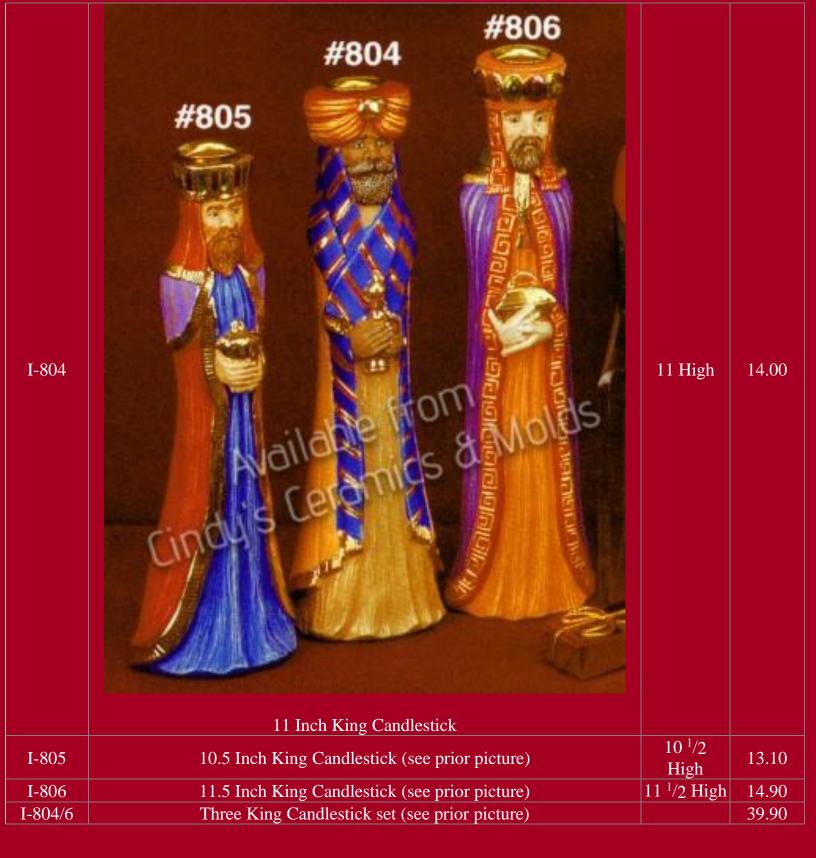

|                    |                                         |                                                       |                    |





| L-595          | Available From  © Cinay's Ceramics & Molds                                                 | 7.75 Long                             | 15.00          |
|----------------|--------------------------------------------------------------------------------------------|---------------------------------------|----------------|
| I 500          | Elf Painting Toy Airplane                                                                  | 9.125 Tall                            | 15.00          |
| L-596<br>L-597 | Elf with Trumpet (see picture above)  Elf Shelf Sitter (see picture above)                 | 6.125 High                            | 15.00<br>15.00 |
| L-598          | Elf Building Toy Train (see picture above)                                                 | 6.375 Ta