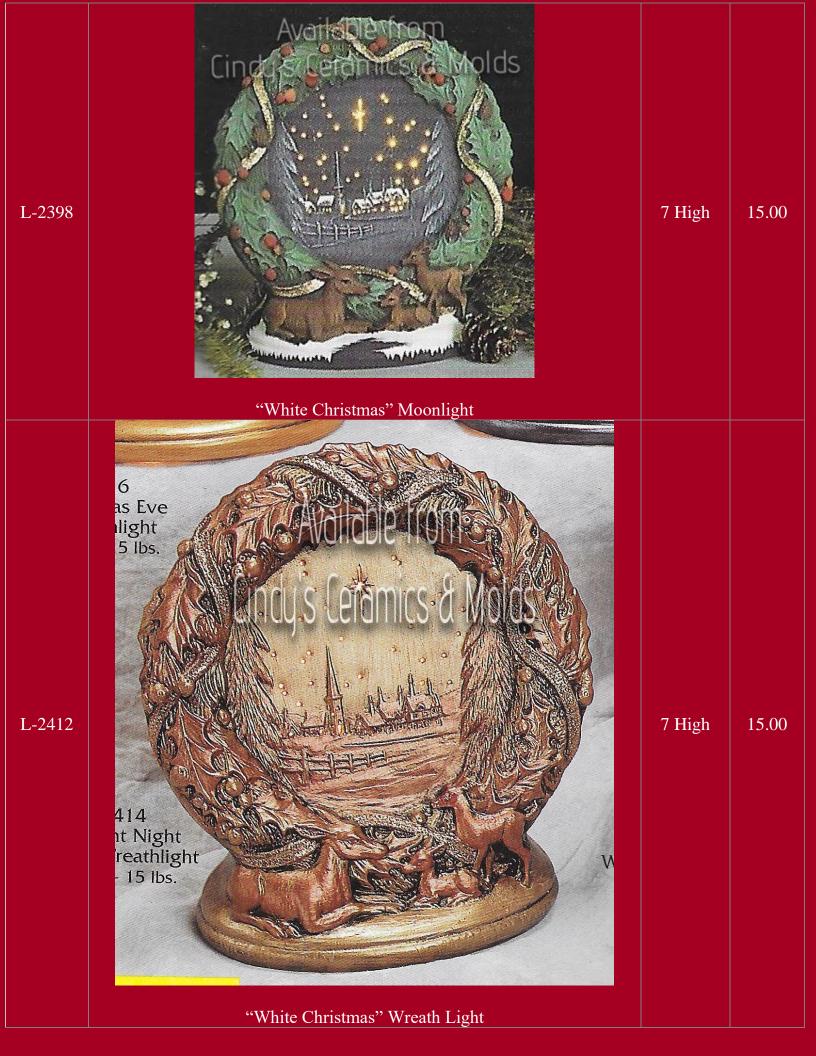

## Christmas

Be sure to check out our other Christmas bisque offerings in the specialized catalogs (Nativities, Angels, Santa's, Villages, and so much more)!!

| Item<br>Number | Description                                                                                                                                                                                        | Size<br>(Inches)                                       | Bisque |
|----------------|----------------------------------------------------------------------------------------------------------------------------------------------------------------------------------------------------|--------------------------------------------------------|--------|
| A-426          | A-426  Cardindy's Ceramics & Molds Holder  A-426  2 1/8"H 6 5/8"L  Candleholder Tray (can be used with any number of smaller figurines found in this catalog as well as our other bisque catalogs) | 6 <sup>5</sup> /8 Long<br>by 2 <sup>1</sup> /8<br>High | 6.00   |