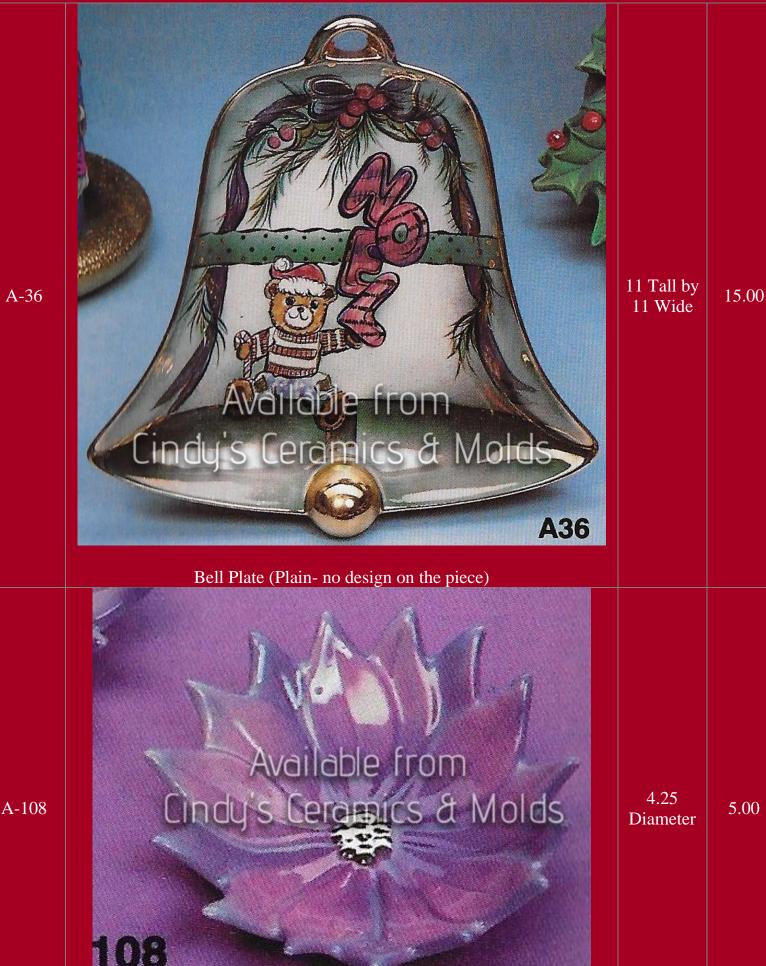

f smaller figurines found in this catalog as well as our other bisque catalogs) | 6 <sup>5</sup> /8 Long<br>by 2 <sup>1</sup> /8<br>High | 6.00   |



| AN-1036 | Laughing Christmas Mouse (Shown above left)              |                        | 3.00      |
|---------|----------------------------------------------------------|------------------------|-----------|
| AN-1037 | Christmas Mouse Pointing at Stomach (shown above center) |                        | 3.00      |
| A-14    | Holly Candleholder                                       | 4 <sup>1</sup> /2 Long | 7.00 each |
|         |                                                          |                        |           |
|         |                                                          |                        |           |



Small Poinsettia Tray

| A-118 | Santa's Boot Planter (Elf not available)                                | 6 Tall  | 12.00 |
|-------|-------------------------------------------------------------------------|---------|-------|
| A-120 | Available From © Cindy's Ceramics & Molds  Large Christmas Tree Platter | 16 Long | 20.00 |

| A-237 | Holly Candleholder                                               | 2 <sup>1</sup> /4 Tall | 8.00 each |
|-------|------------------------------------------------------------------|------------------------|-----------|
| A-240 | Available from Cindy's Ceramics & Molds  A240  Double Holly Tray | 10 Long                | 12.00     |
| A-292 | Cindus Sanics  A292  Stacking Tree Dishes (Not Able to be Lit)   | 6 <sup>1</sup> /2 Tall | 15.00     |

| A-368 | H