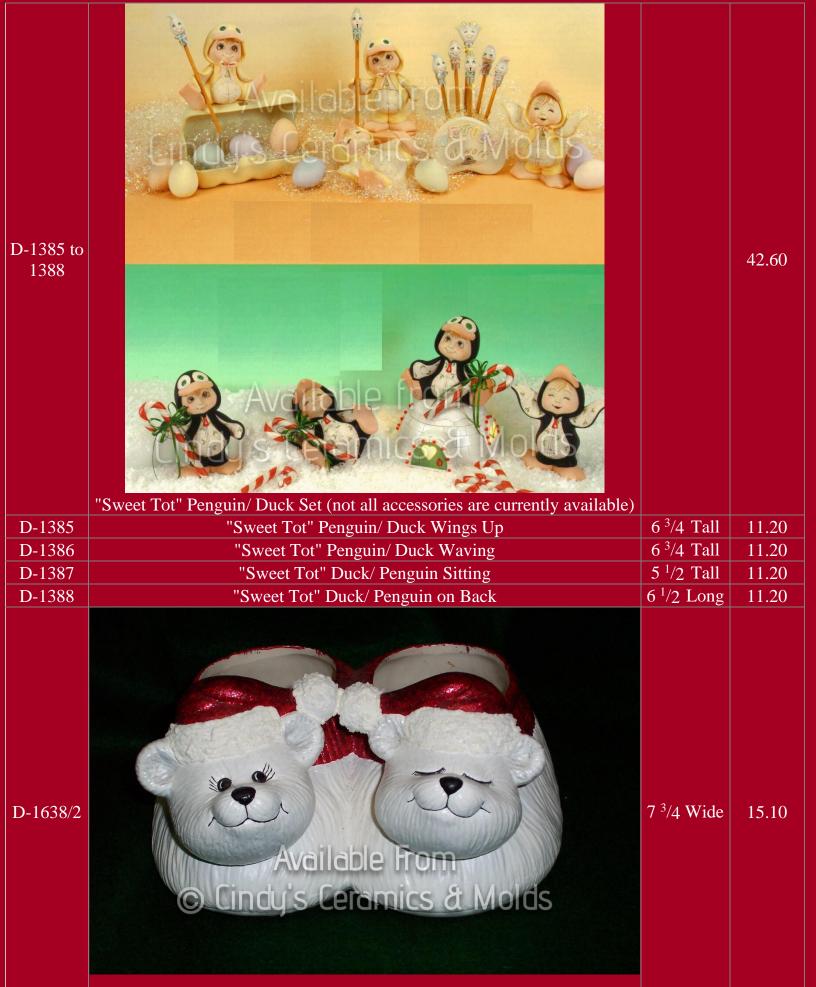

t Tots" | 6.5 Tall               | 5.80  |
|--------|---------------------------------------------------------------|------------------------|-------|
| D-1128 | "Sweet Tot" Boy with Stocking                                 | 6 <sup>1</sup> /2 Tall | 10.10 |
| D-1129 | "Sweet Tot" Girl with Kitten                                  | 7 Tall                 | 10.10 |
| D-1130 | "Sweet Tot" Boy with Stickhorse                               | 7 Tall                 | 10.10 |
| D-1131 |                                                               | 6 <sup>1</sup> /2 Tall | 10.10 |
| D 1122 | "Sweet Tot" Girl with Package                                 | 0.11, 1                | 22.00 |
| D-1132 | Dancing Christmas Morning "Sweet Tots" (shown above)          | 8 High                 | 22.00 |



Fuzzy Slippers Basket & Christmas Bear Slipper Heads

| D-1704 to<br>1707 | Poinsettia "Sweet Tots" Set (Miniature pots are not currently available)