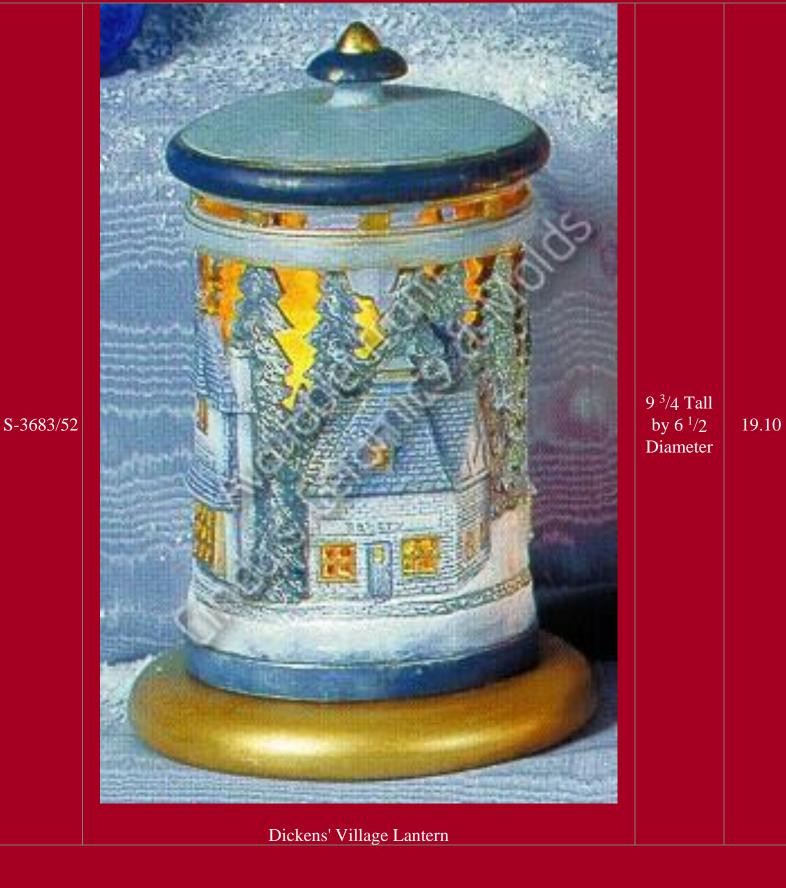

| DH-1930 | Nature Lantern (must ship separately)                                                                                                                                                                                                                                                                                                                                                                                                                                                                                                                                                                                                                                                                                                                                                                                                                                                                                                                                                                                                                                                                                                                                                                                                                                                                                                                                                                                                                                                                                                                                                                                                                                                                                                                                                                                                                                                                                                                                                                                                                                                                                         | 7 <sup>3</sup> /4 by 7 | 26.50<br>(Plain,<br>few<br>cutouts/<br>holes for<br>light to<br>shine<br>through)<br>or<br>39.75<br>cutout as<br>shown |
|---------|-------------------------------------------------------------------------------------------------------------------------------------------------------------------------------------------------------------------------------------------------------------------------------------------------------------------------------------------------------------------------------------------------------------------------------------------------------------------------------------------------------------------------------------------------------------------------------------------------------------------------------------------------------------------------------------------------------------------------------------------------------------------------------------------------------------------------------------------------------------------------------------------------------------------------------------------------------------------------------------------------------------------------------------------------------------------------------------------------------------------------------------------------------------------------------------------------------------------------------------------------------------------------------------------------------------------------------------------------------------------------------------------------------------------------------------------------------------------------------------------------------------------------------------------------------------------------------------------------------------------------------------------------------------------------------------------------------------------------------------------------------------------------------------------------------------------------------------------------------------------------------------------------------------------------------------------------------------------------------------------------------------------------------------------------------------------------------------------------------------------------------|------------------------|------------------------------------------------------------------------------------------------------------------------|
| D-458   | CINCLE SUBSTITUTE OF STANS TO | 14.5 Long              | 23.80                                                                                                                  |
| D-472   | Muscial Dog (shown in picture above, rear center)                                                                                                                                                                                                                                                                                                                                                                                                                                                                                                                                                                                                                                                                                                                                                                                                                                                                                                                                                                                                                                                                                                                                                                                                                                                                                                                                                                                                                                                                                                                                                                                                                                                                                                                                                                                                                                                                                                                                                                                                                                                                             | 9 Tall                 | 15.10                                                                                                                  |
|         |                                                                                                                                                                                                                                                                                                                                                                                                                                                                                                                                                                                                                                                                                                                                                                                                                                                                                                                                                                                                                                                                                                                                                                                                                                                                                                                                                                                                                                                                                                                                                                                                                                                                                                                                                                                                                                                                                                                                                                                                                                                                                                                               |                        |                                                                                                                        |