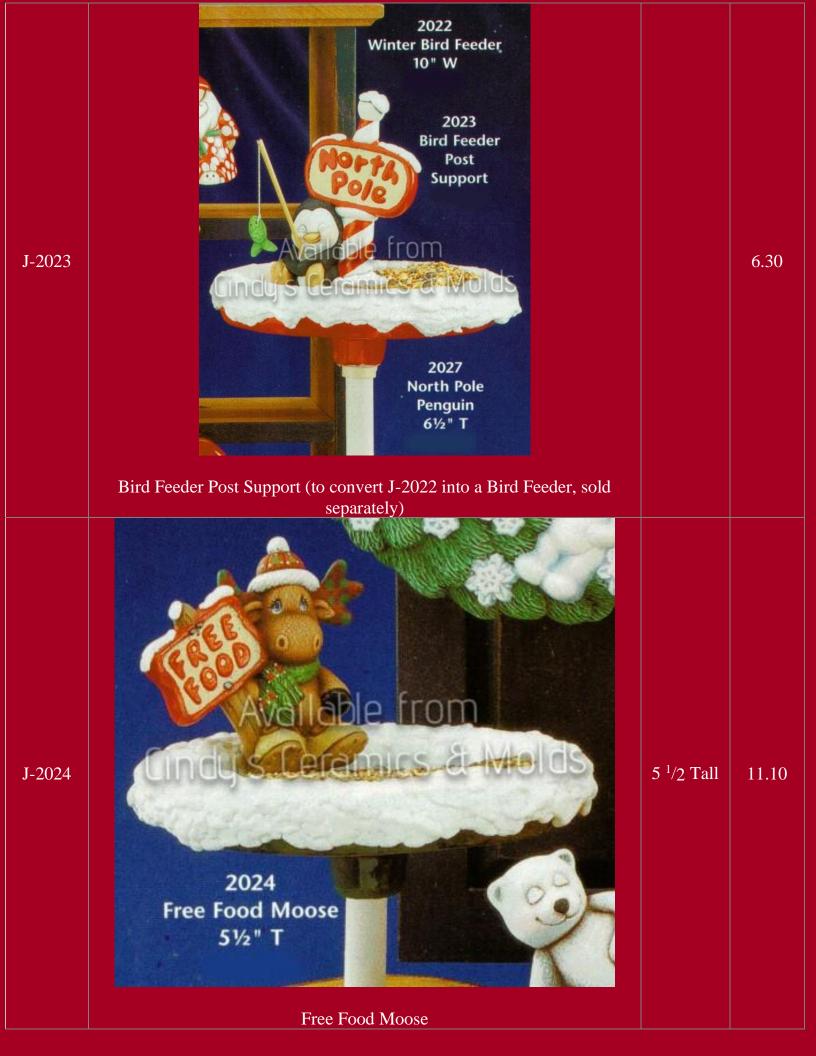

| J-2025 | Dec. 25 Polar Bear                                | 6 <sup>1</sup> /2 Tall | 14.40 |
|--------|---------------------------------------------------|------------------------|-------|
| J-2026 | 2026 Happy Holiday Seal 6½" T  Happy Holiday Seal | 6 <sup>1</sup> /2 Tall | 14.40 |

| J-2030 | 2030 Penguin Bells 41/4 " T \$35.00  Three Silly Penguin Bells | 4.25 Tall                            | 17.40<br>(set of<br>three) |
|--------|----------------------------------------------------------------|--------------------------------------|----------------------------|
| J-2365 | Long Snow Base                                                 | 11 <sup>1</sup> /2 Long              | 12.60                      |
| J-2573 | 2573 \$40 (2) Snow Snow Snow Snow Snow Snow Snow Snow          | 5 Tall and<br>6 <sup>1</sup> /4 Tall | 15.90                      |