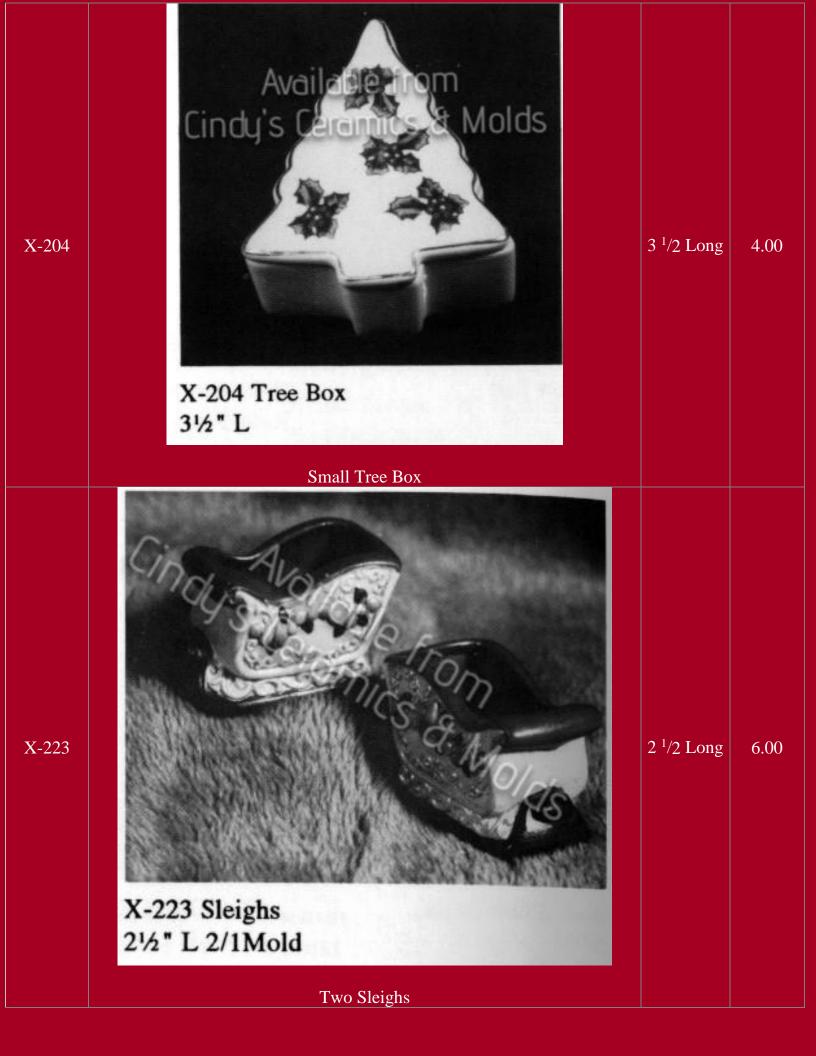

| D-86 | "Not a Creature was Stirring!" Mouse with Candle                    | 6.5 Tall               | 12.00 |
|------|---------------------------------------------------------------------|------------------------|-------|
| X-36 | Available from Undy's Leramics & Molds  X-36 Boot 2½" H  Small Boot | 2 <sup>1</sup> /2 High | 4.50  |