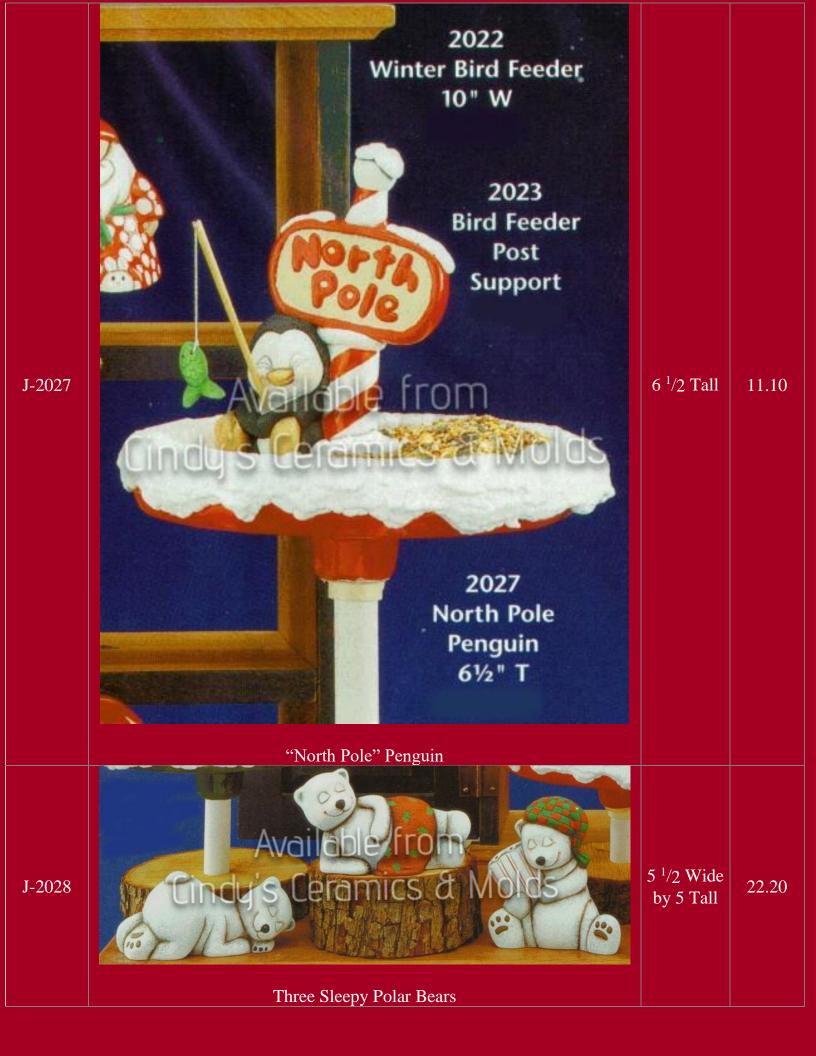

| J-2030 | 2030 Penguin Bells 41/4 " T \$35.00  Three Silly Penguin Bells | 4.25 Tall                            | 17.40<br>(set of<br>three) |
|--------|----------------------------------------------------------------|--------------------------------------|----------------------------|
| J-2365 | Long Snow Base                                                 | 11 <sup>1</sup> /2 Long              | 12.60                      |
| J-2573 | 2573 \$40 (2) Snow Snow Snow Snow Snow Snow Snow Snow          | 5 Tall and<br>6 <sup>1</sup> /4 Tall | 15.90                      |