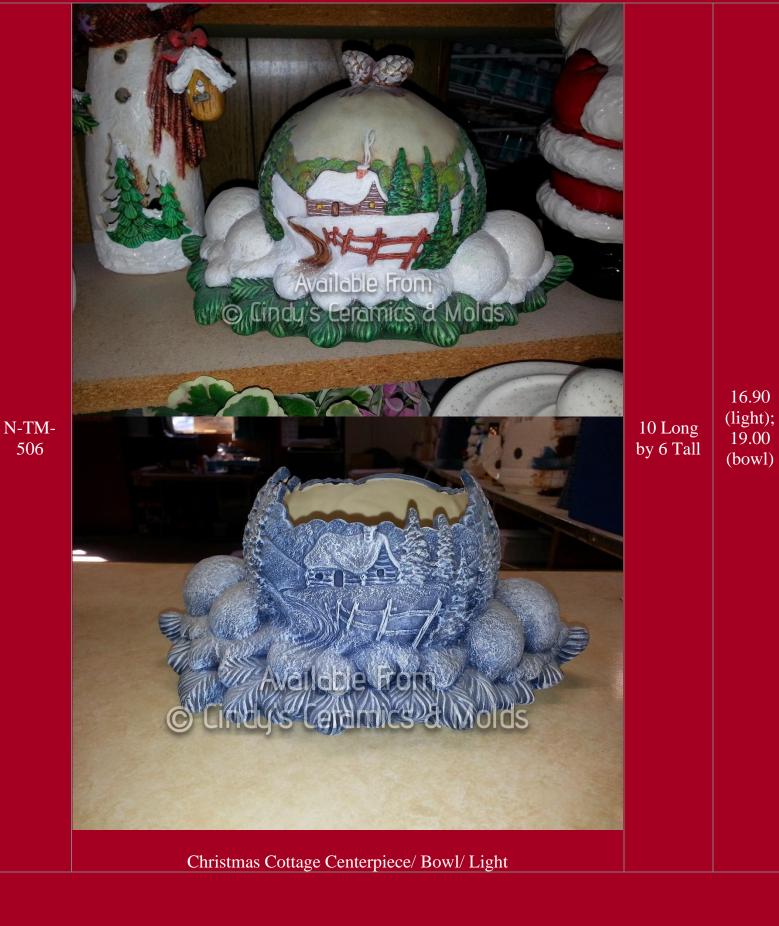

----|-------------------------------------------------------------------------------------------------------------------------------------------------------|--------|-------|
| L-2422 | "Christmas Eve" Wreath Light Little Shepherd Boy Wreathlight 7" H - 15 II  Available Fron  Cindy's Ceramics & Molds  Little Shepherd Boy Wreath Light | 7 High | 15.00 |







| L-2680 | 2680 Drummer Boy Drumlight Available from 7" H - 16 lbs.  Cindly Ceromics & Wolds  "Little Drummer Boy" Drum Light | 7 High | 15.00 |
|--------|--------------------------------------------------------------------------------------------------------------------|--------|-------|
| L-3994 | Poofy Reindeer                                                                                                     | 8 Tall | 20.00 |







| H-900  | Available from Excussive from the first of t | 7 by 5 <sup>1</sup> /4              | 9.50 each      |
|--------|-------------------------------------------------------------------------------------------------------------------------------------------------------------------------------------------------------------------------------------------------------------------------------------------------------------------------------------------------------------------------------------------------------------------------------------------------------------------------------------------------------------------------------------------------------------------------------------------------------------------------------------------------------------------------------------------------