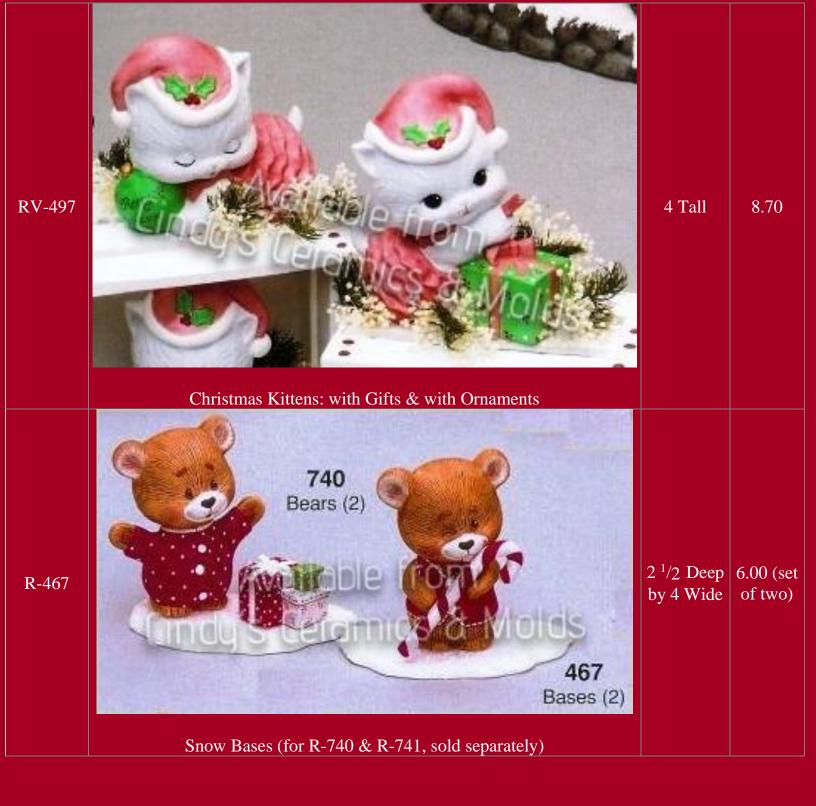

-------------------------------------|---------------------|------|
| NM-1899 | Available free Corame (Available free Noel, Stack | 9 High by<br>4 Wide | 9.00 |

| RV-54  7 by 8  8.70 | P-253 | "Night Before Christmas" Sleeping Mouse Rocking Bed Box | 8 Long by 4<br>High | 24.00 |
|---------------------|-------|---------------------------------------------------------|---------------------|-------|
| Holly Bell Tray     | RV-54 | Available structure of Molids  Find Alemin's dividids   | 7 by 8              | 8.70  |

| R-678  | Large Santa Boot                              | 6 <sup>1</sup> /2 Tall | 10.50 |
|--------|-----------------------------------------------|------------------------|-------|
| RV-496 | Christmas Kittens: with Package & with Lights | 4 Tall                 | 8.70  |



| R-740  | 740 Bears (2)  467 Bases (2)  Christmas Bears (Presents & Candy Cane; bases sold separately)