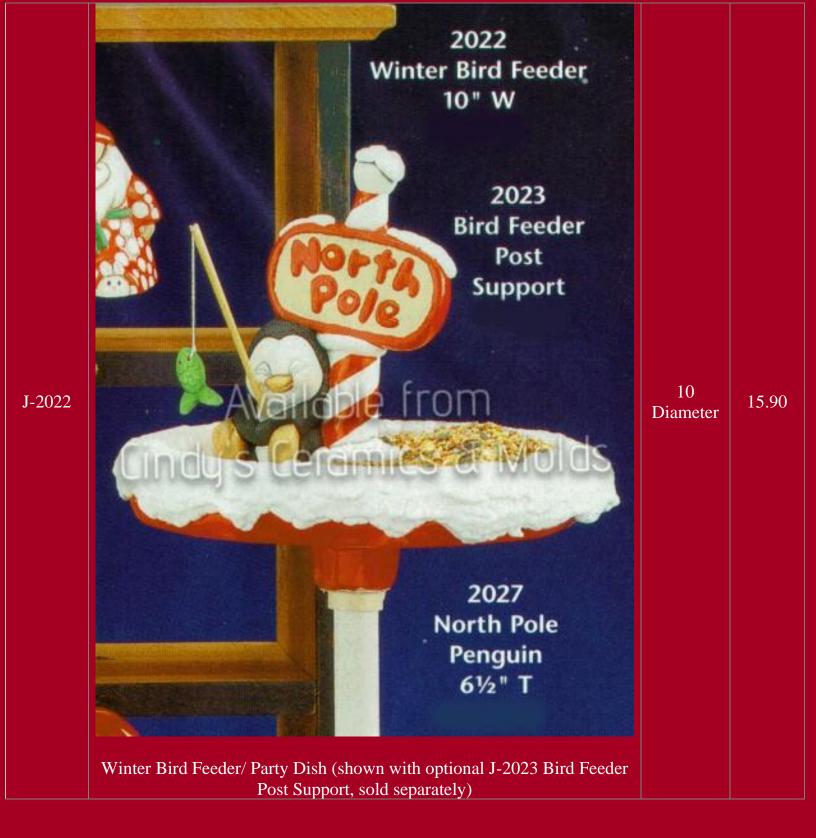

| J-1635 | 9.25"T<br>9"W  HAPPY HOVIDAIS  Available from Tandy's Ceramics & Molds         | 9 <sup>1</sup> /4 Tall | 25.20 |
|--------|--------------------------------------------------------------------------------|------------------------|-------|
| J-1972 | Happy Penguin  Clay Magic Inc. Three Snoozin Moose  1972  Three Snoozin' Moose | 3 Tall                 | 14.40 |

| J-2025 | Dec. 25 Polar Bear                                | 6 <sup>1</sup> /2 Tall | 14.40 |
|--------|---------------------------------------------------|------------------------|-------|
| J-2026 | 2026 Happy Holiday Seal 6½" T  Happy Holiday Seal | 6 <sup>1</sup> /2 Tall | 14.40 |

| J-2030 | 2030 Penguin Bells 41/4 " T \$35.00  Three Silly Penguin Bells | 4.25 Tall                            | 17.40<br>(set of<br>three) |
|--------|----------------------------------------------------------------|--------------------------------------|----------------------------|
| J-2365 | Long Snow Base                                                 | 11 <sup>1</sup> /2 Long              | 12.60                      |
| J-2573 | 2573 \$40 (2) Snow Snow Snow Snow Snow Snow Snow Snow          | 5 Tall and<br>6 <sup>1</sup> /4 Tall | 15.90                      |