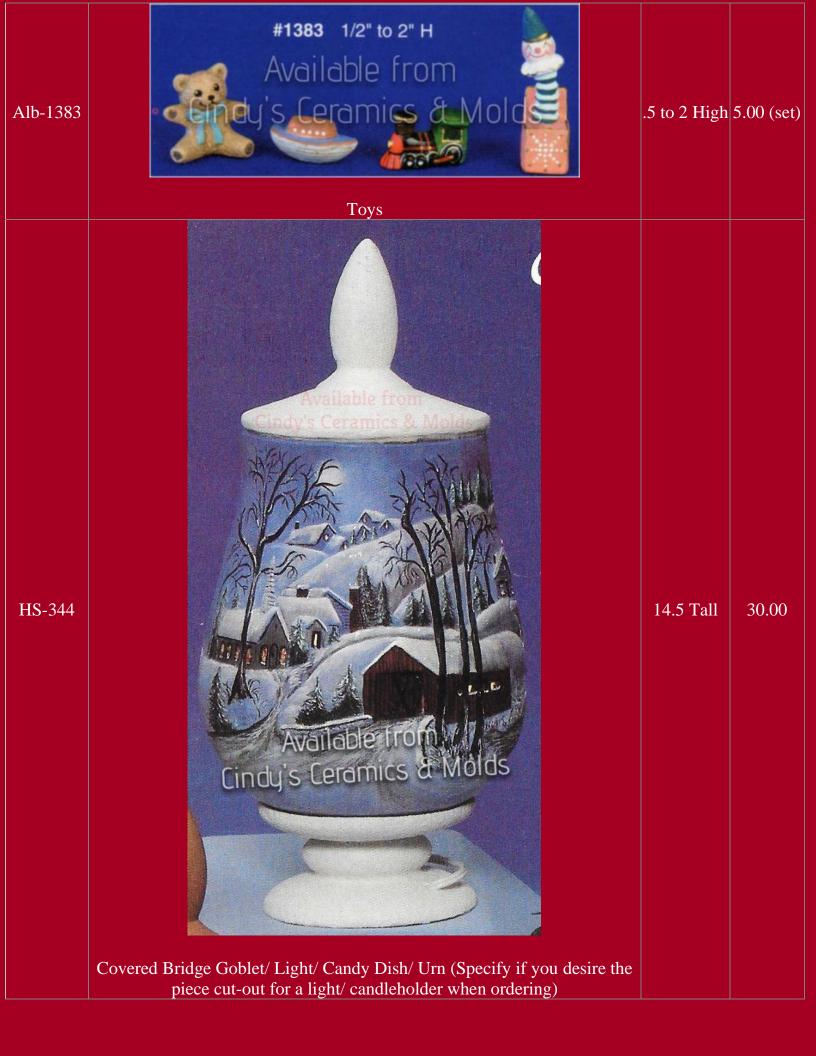

| 6 High                                                                                                     | 9.00  |
| Car: 2.375                                                                                     | Alb-1359 | #1359 Train Engine: 3 1/2" H x 5 3/8" L Coal Car: 2 3/8" H x 3 3/4" A 2 3/8" L Caboose: 2 3/4" H x 4 3/8" L  #1360 Snow Baby 2 1/4" H x 4 3/8" L  #1361 Snow Baby 2 1/4" H #1360 Snow Baby 2 1/4" H #1360 Snow Baby & Lg. Snow Ball (not shown) 2" H 2 7/8" H | High by<br>5.375<br>Long; Coal<br>Car: 2.375<br>High by<br>3.75 Long;<br>Caboose:<br>2.75 High<br>by 4.375 | 15.00 |





| (plastic accessories available from mass market stores)                         | J-3731 | Miniature Christmas "Glitter" Church  Can also be made as large ornaments!  (plastic accessories available from mass market stores)