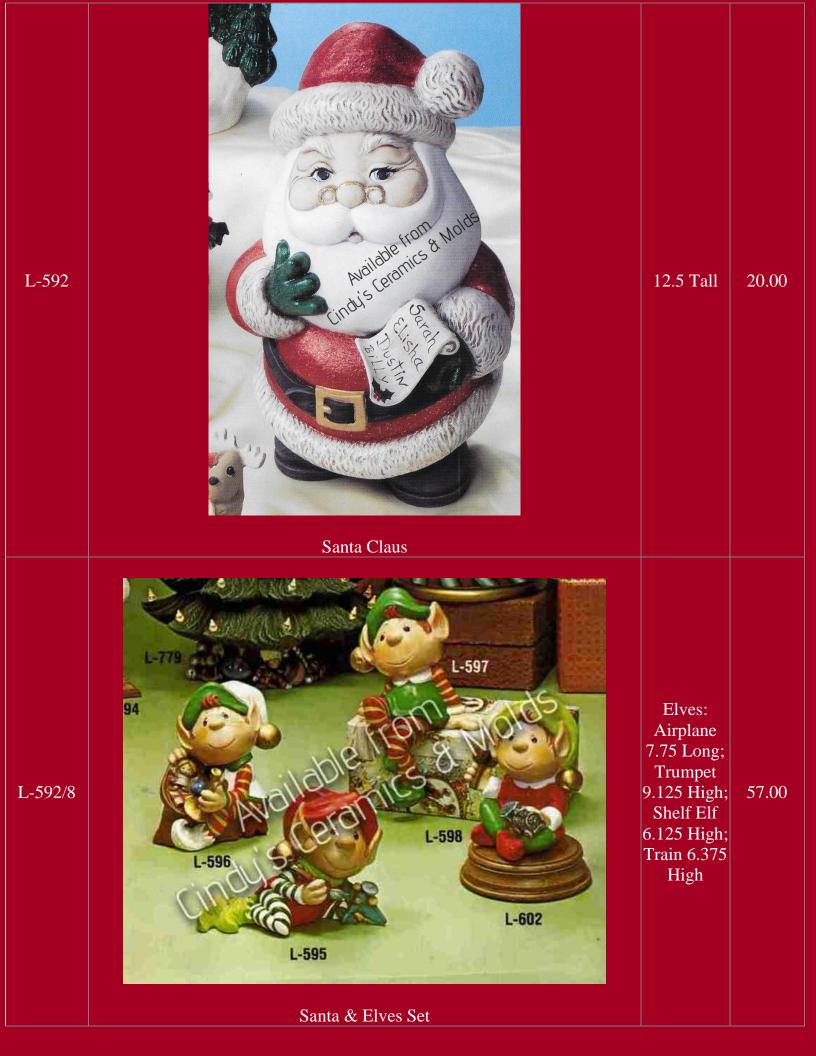

|                    |                                         |                                                       |                    |





| L-595          | Available From  © Cinay's Ceramics & Molds                                                 | 7.75 Long                             | 15.00          |
|----------------|--------------------------------------------------------------------------------------------|---------------------------------------|----------------|
| I 500          | Elf Painting Toy Airplane                                                                  | 9.125 Tall                            | 15.00          |
| L-596<br>L-597 | Elf with Trumpet (see picture above)  Elf Shelf Sitter (see picture above)                 | 6.125 High                            | 15.00<br>15.00 |
| L-598          | Elf Building Toy Train (see picture above)                                                 | 6.375 Tall