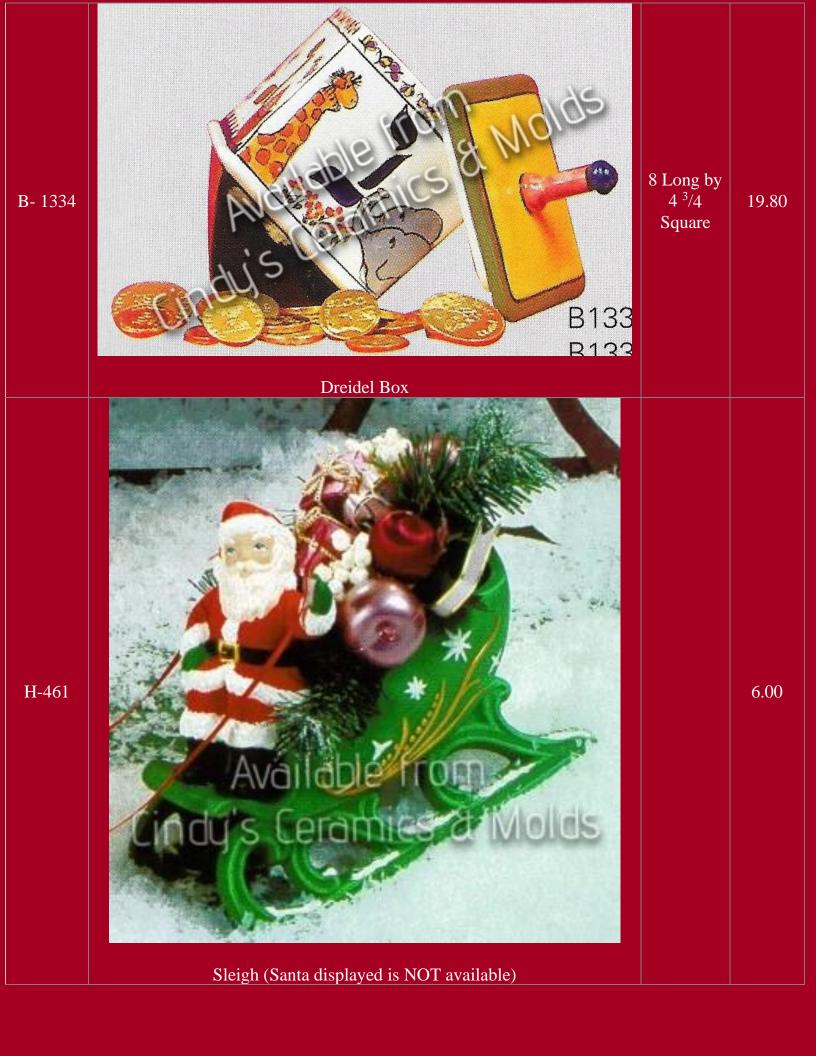

--|-------------------------------------------------------------------------------------------------------------------------------------------------------|--------|-------|
| L-2422 | "Christmas Eve" Wreath Light Little Shepherd Boy Wreathlight 7" H - 15 II  Available Fron  Cindy's Ceramics & Molds  Little Shepherd Boy Wreath Light | 7 High | 15.00 |







| L-2680 | 2680 Drummer Boy Drumlight Available from 7" H - 16 lbs.  Cindly Ceromics & Wolds  "Little Drummer Boy" Drum Light | 7 High | 15.00 |
|--------|--------------------------------------------------------------------------------------------------------------------|--------|-------|
| L-3994 | Poofy Reindeer                                                                                                     | 8 Tall | 20.00 |







| H-900  | Available from Excussive from the first of t | 7 by 5 <sup>1</sup> /4              | 9.50 each      |
|--------|---------------------------------------------------------------------------------------------------------------------------------------------------------------------------------------------------------------------------------------------------------------------------------------------------------------------------------------------------------------------------------------------------------------------------------------------------------------------------------------------------------------------------------------------------------------------------------------------------------------------------------------------------------------------------------------------------