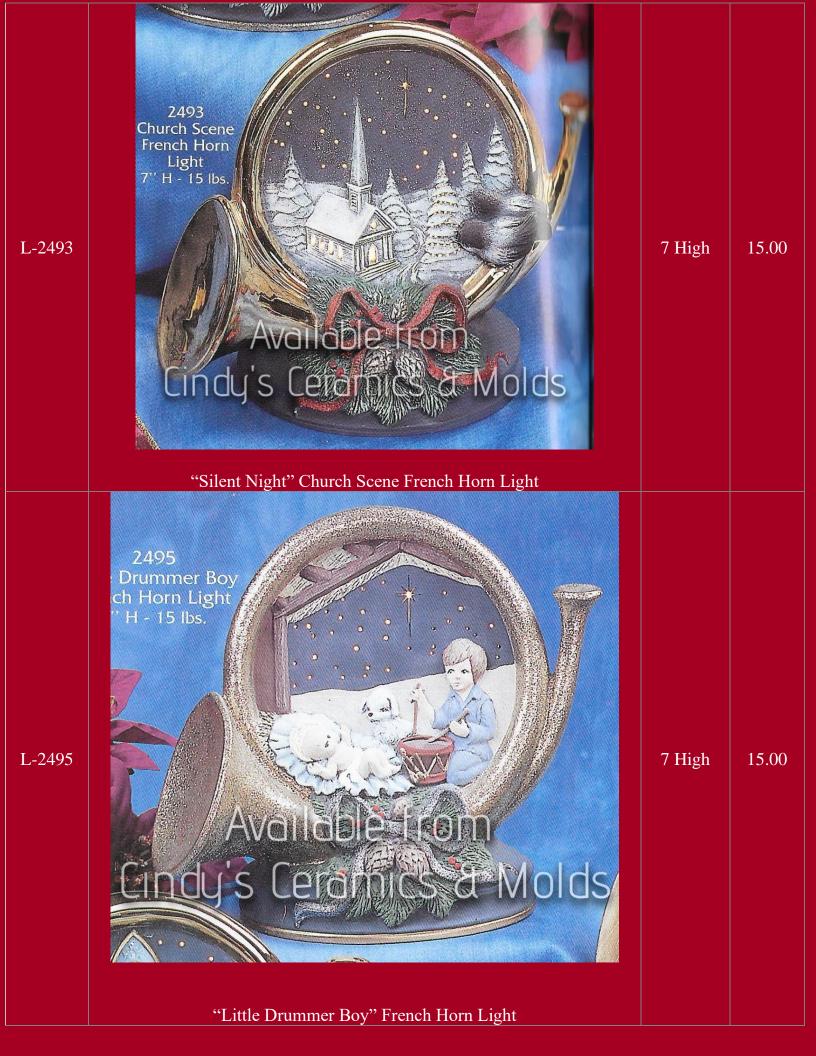

## Christmas

Be sure to check out our other Christmas bisque offerings in the specialized catalogs (Nativities, Angels, Santa's, Villages, and so much more)!!

| Item<br>Number | Description                                                                                                                                                                                        | Size<br>(Inches)                                       | Bisque |
|----------------|----------------------------------------------------------------------------------------------------------------------------------------------------------------------------------------------------|--------------------------------------------------------|--------|
| A-426          | A-426  Cardindy's Ceramics & Molds Holder  A-426  2 1/8"H 6 5/8"L  Candleholder Tray (can be used with any number of smaller figurines found in this catalog as well as our other bisque catalogs) | 6 <sup>5</sup> /8 Long<br>by 2 <sup>1</sup> /8<br>High | 6.00   |