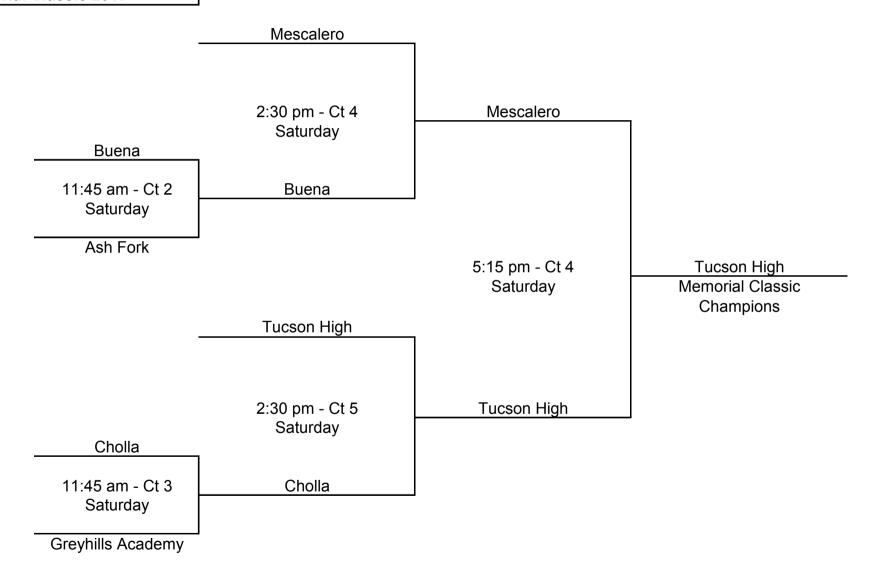

o | Ash Fork | 7:00 PM | MAC   |       |        |

## POOL B

| Day    | Team 1      | Team 2            | Time    | Court | Score | Margin |
|--------|-------------|-------------------|---------|-------|-------|--------|
| Friday | Buena       | Greyhills Academy | 2:20 PM | 5     |       |        |
| Friday | Tucson High | Buena             | 4:10 PM | 2     |       |        |
| Friday | Tucson High | Greyhills Academy | 8:00 PM | 5     |       |        |

## **EXHIBITION GAMES**

| Saturday | Mescalero | Buena             | 9:00 AM | 1 |  |
|----------|-----------|-------------------|---------|---|--|
| Saturday | Cholla    | Greyhills Academy | 9:00 AM | 2 |  |
| Saturday | Ash Fork  | Tucson High       | 9:00 AM | 3 |  |

Girls Small School Championship Bracket Memorial Classic 2017