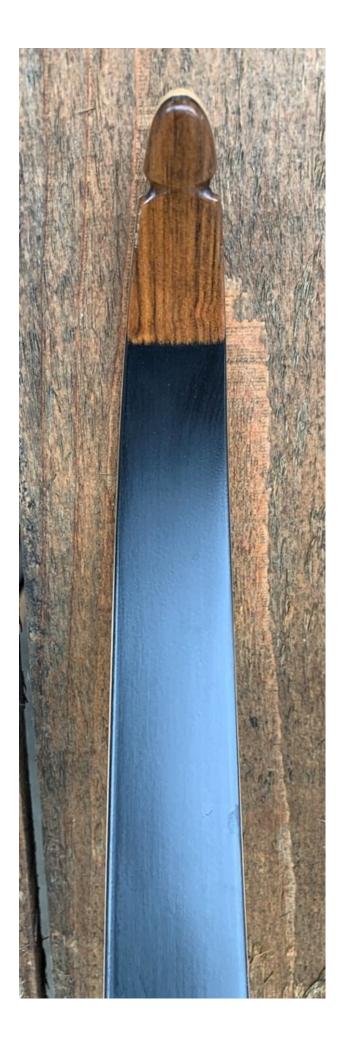

YEAR: 2000s MAKE: Martin by Howatt MODEL: X-200 HAND: Left DRAW WEIGHT: 55# AMO LENGTH: 60" PRICE: \$159.00 SHIPPING AND HANDLING: \$19.00

TOTAL COST: \$178.00

DESCRIPTION: This X-200 Martin by Howatt is basically the same as the old Howatt Coronado design. Great looking and performing recurve. Double-sided tip overlays. This bow is in excellent condition. No delamination; no cracks; limbs are straight. Overlays and tips are in great condition. No drilled holes. No chips, dings or cracks. No stress lines or crazing. A few scratches and scuffs here and there. This is a really nice bow. This is NOT a vintage bow, but of more recent manufacture.