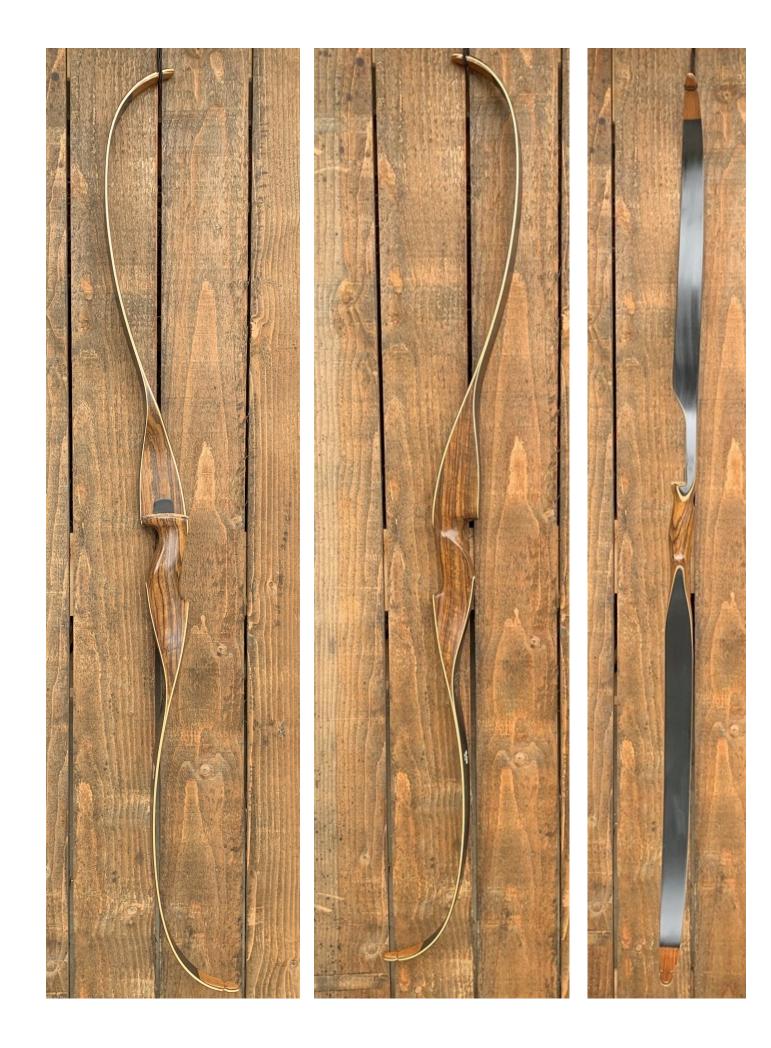

YEAR: 2000s MAKE: Martin by Howatt MODEL: X-200 HAND: Left DRAW WEIGHT: 55# AMO LENGTH: 60" PRICE: \$159.00 SHIPPING AND HANDLING: \$19.00

TOTAL COST: \$178.00

DESCRIPTION: This X-200 Martin by Howatt is basically the same as the old Howatt Coronado design. Great looking and performing recurve. Double-sided tip overlays. This bow is in excellent condition. No delamination; no cracks; limbs are straight. Overlays and tips are in great condition. No drilled holes. No chips, dings or cracks. No stress lines or crazing. A few scratches and scuffs here and there. This is a really nice bow. This is NOT a vintage bow, but of more recent manufacture.