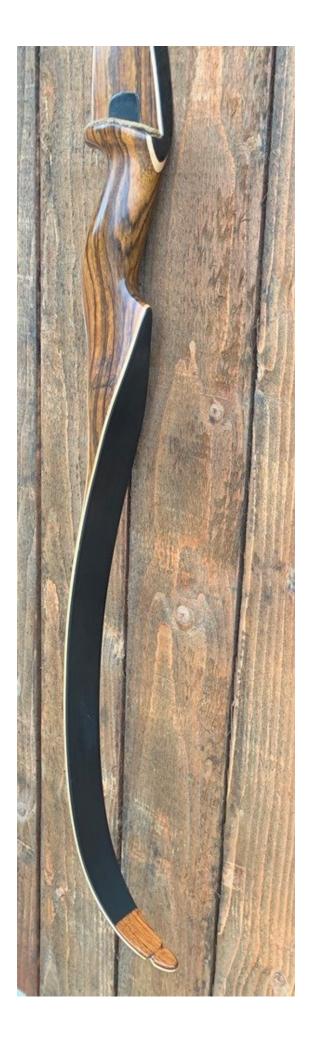

YEAR: 2000s MAKE: Martin by Howatt MODEL: X-200 HAND: Left DRAW WEIGHT: 55# AMO LENGTH: 60" PRICE: \$159.00 SHIPPING AND HANDLING: \$19.00

TOTAL COST: \$178.00

DESCRIPTION: This X-200 Martin by Howatt is basically the same as the old Howatt Coronado design. Great looking and performing recurve. Double-sided tip overlays. This bow is in excellent condition. No delamination; no cracks; limbs are straight. Overlays and tips are in great condition. No drilled holes. No chips, dings or cracks. No stress lines or crazing. A few scratches and scuffs here and there. This is a really nice bow. This is NOT a vintage bow, but of more recent manufacture.