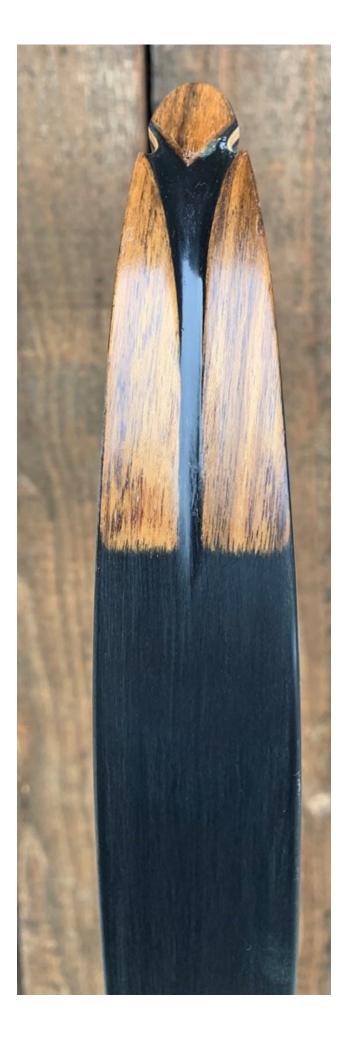

YEAR: 2000s MAKE: Martin by Howatt MODEL: X-200 HAND: Left DRAW WEIGHT: 55# AMO LENGTH: 60" PRICE: \$159.00 SHIPPING AND HANDLING: \$19.00

TOTAL COST: \$178.00

DESCRIPTION: This X-200 Martin by Howatt is basically the same as the old Howatt Coronado design. Great looking and performing recurve. Double-sided tip overlays. This bow is in excellent condition. No delamination; no cracks; limbs are straight. Overlays and tips are in great condition. No drilled holes. No chips, dings or cracks. No stress lines or crazing. A few scratches and scuffs here and there. This is a really nice bow. This is NOT a vintage bow, but of more recent manufacture.