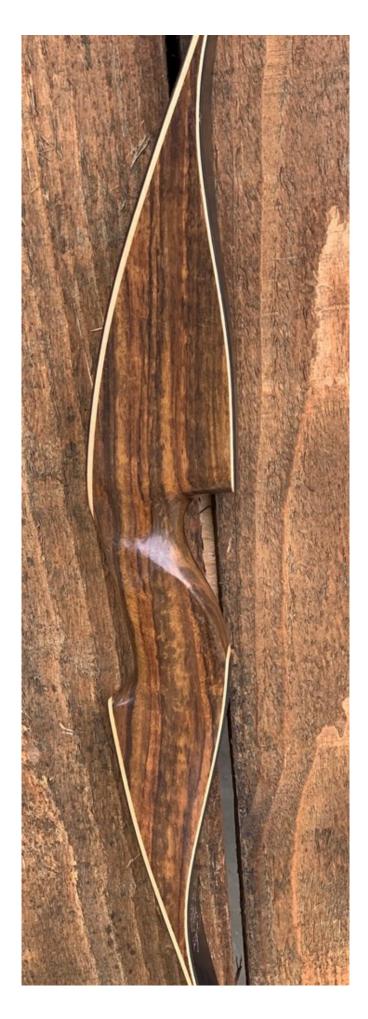

YEAR: 2000s MAKE: Martin by Howatt MODEL: X-200 HAND: Left DRAW WEIGHT: 55# AMO LENGTH: 60" PRICE: \$159.00 SHIPPING AND HANDLING: \$19.00

TOTAL COST: \$178.00

DESCRIPTION: This X-200 Martin by Howatt is basically the same as the old Howatt Coronado design. Great looking and performing recurve. Double-sided tip overlays. This bow is in excellent condition. No delamination; no cracks; limbs are straight. Overlays and tips are in great condition. No drilled holes. No chips, dings or cracks. No stress lines or crazing. A few scratches and scuffs here and there. This is a really nice bow. This is NOT a vintage bow, but of more recent manufacture.