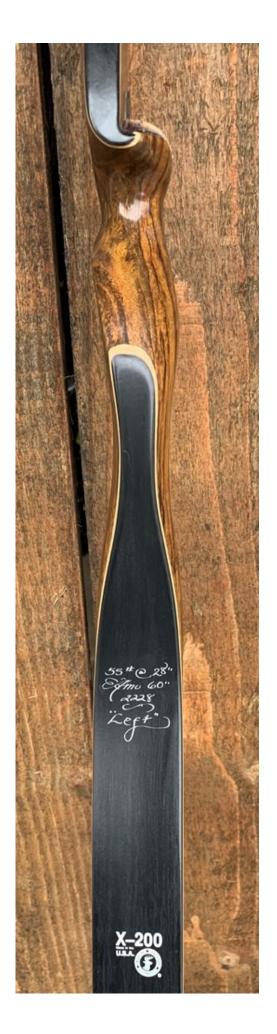

YEAR: 2000s MAKE: Martin by Howatt MODEL: X-200 HAND: Left DRAW WEIGHT: 55# AMO LENGTH: 60" PRICE: \$159.00 SHIPPING AND HANDLING: \$19.00

TOTAL COST: \$178.00

DESCRIPTION: This X-200 Martin by Howatt is basically the same as the old Howatt Coronado design. Great looking and performing recurve. Double-sided tip overlays. This bow is in excellent condition. No delamination; no cracks; limbs are straight. Overlays and tips are in great condition. No drilled holes. No chips, dings or cracks. No stress lines or crazing. A few scratches and scuffs here and there. This is a really nice bow. This is NOT a vintage bow, but of more recent manufacture.

X-200