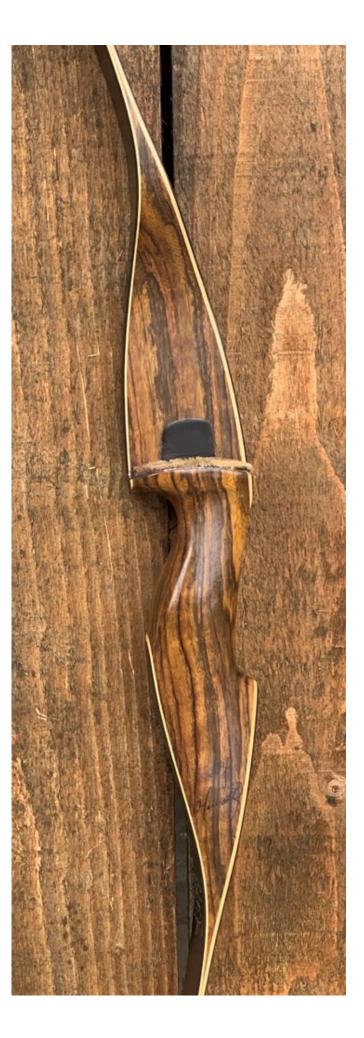

YEAR: 2000s MAKE: Martin by Howatt MODEL: X-200 HAND: Left DRAW WEIGHT: 55# AMO LENGTH: 60" PRICE: \$159.00 SHIPPING AND HANDLING: \$19.00

TOTAL COST: \$178.00

DESCRIPTION: This X-200 Martin by Howatt is basically the same as the old Howatt Coronado design. Great looking and performing recurve. Double-sided tip overlays. This bow is in excellent condition. No delamination; no cracks; limbs are straight. Overlays and tips are in great condition. No drilled holes. No chips, dings or cracks. No stress lines or crazing. A few scratches and scuffs here and there. This is a really nice bow. This is NOT a vintage bow, but of more recent manufacture.