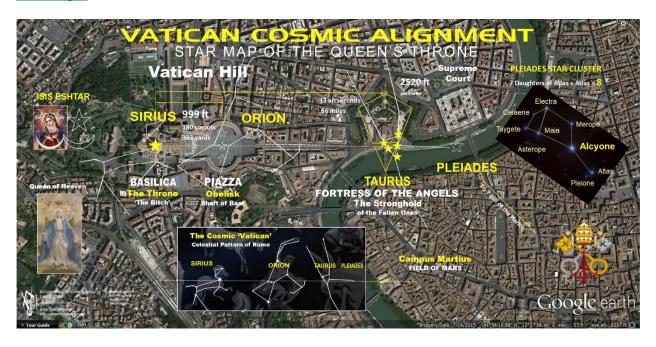

The Star is attributed to the 'Queen of Heaven' and is the Consort of Orion. As the 'Queen of Heaven', she is also known in the Ancient World by many other Names, primarily as Inana, later Astarte, ISIS and Mary of the Roman Catholic Church. Even many World Capital Street Layouts are configured to the Star Sirius. One will present at the end of this study, 2 such World Capitals that mirror each other, the Vatican and Washington, D.C.

In both cases, the Star Sirius corresponds to the Basilica of the Roman Catholics. How befitting as it is the Whore of Babylon, presently conducting its Spirit of Barbie in these Last Days. The other Motif corresponds to the Capital Building of the District of Columbia. And note that at the Top of the Dome is Crowned by 'Lady Liberty'. But in fact it is a Façade and a Tribute to Sirius, the Whore of Babylon, Sirius, or in this case, 'Barbie'. And has not the Rise of Homosexuality, Trans this and that have saturated nearly every major News Article and Broadcast to the point of nausea.