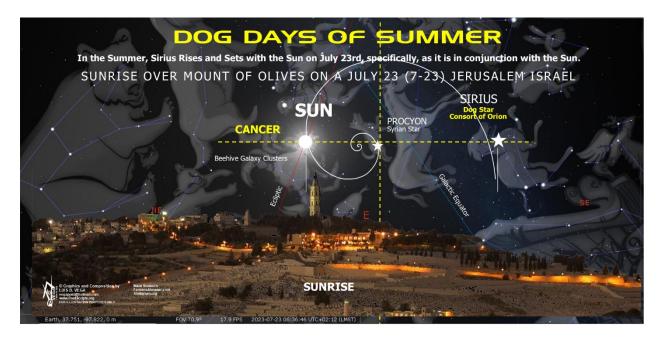

It could be that of a July 23 Date (723) or September 23 Date due to the Latin Origins of the Month being originally the 7<sup>th</sup> Month in the Roman Calendar. But also due to the Fact that it is the 7<sup>th</sup> Month in the Jewish Calendar, Tishrei, etc. Could be both as a Double Entendre or Prophetic Implication? One came to find out that in the Farmer's Almanac, July 23 723 is when the 'Dog Days of Summer' are noted as the Sun is in Alignment with the 'Dog Star', Sirius. Seriously? Yes.

Sirius, the Dog Star and the Queen or 'Barbie' of Heaven. To the Occult, this Queen of Heaven is Ashtar, the Goddess of Promiscuity, of Propitiation and Abortion, etc. She is the Goddess that Emasculates Men and makes them Women. So, it was no surprise then when the Barbie Movie was Released. Why? It was during the 'Dog Days of Summer' or that of Sirius, the Queen of Heaven. In the Illustration Chart Linked below, one can get a Visual of the Imagery of how both the Sun and Sirius rise together over the Mount of Olives from the Perspective of Jerusalem, Israel.

### **Spirit of Perversion**

On any given July 23 Date in a Year, the Sun enters the Constellation of Cancer at this Time. In Ancient Times, this Motif of the Crab was believed to be the Gathering of the Sheep, as in the Pin in the Sky. It is also referred to, Astronomical as the Beehive Constellation as the Center of the Motif has a myriad of condensed Clusters of In the Esoteric Realms of the Luciferians, the Star Sirius is the Brightest Star in the Known Universe, only because of its Distance from Earth. Galaxies, etc.

The Star is attributed to the 'Queen of Heaven' and is the Consort of Orion. As the 'Queen of Heaven', she is also known in the Ancient World by many other Names, primarily as Inana, later Astarte, ISIS and Mary of the Roman Catholic Church. Even many World Capital Street Layouts are configured to the Star Sirius. One will present at the end of this study, 2 such World Capitals that mirror each other, the Vatican and Washington, D.C.