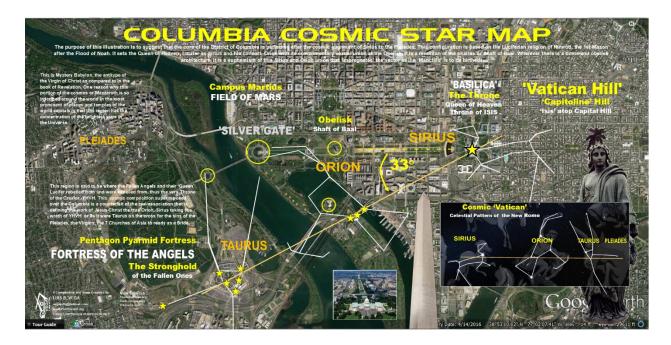

The Star is attributed to the 'Queen of Heaven' and is the Consort of Orion. As the 'Queen of Heaven', she is also known in the Ancient World by many other Names, primarily as Inana, later Astarte, ISIS and Mary of the Roman Catholic Church. Even many World Capital Street Layouts are configured to the Star Sirius. One will present at the end of this study, 2 such World Capitals that mirror each other, the Vatican and Washington, D.C.

In both cases, the Star Sirius corresponds to the Basilica of the Roman Catholics. How befitting as it is the Whore of Babylon, presently conducting its Spirit of Barbie in these Last Days. The other Motif corresponds to the Capital Building of the District of Columbia. And note that at the Top of the Dome is Crowned by 'Lady Liberty'. But in fact it is a Façade and a Tribute to Sirius, the Whore of Babylon, Sirius, or in this case, 'Barbie'. And has not the Rise of Homosexuality, Trans this and that have saturated nearly every major News Article and Broadcast to the point of nausea.