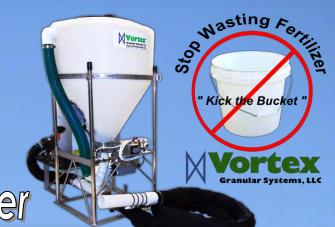

## Are You Still Applying Fertilizer by Hand... With a Bucket! Then You Need the, Vortex Granular Spreader

Stop the Was

**Patented Technology** 

(Vortex System)

VS.

( Hand Thrown )

**Actual Catch Trays from a Custom Application with Same Rate** 