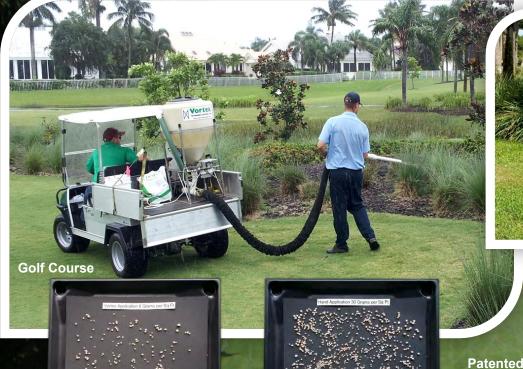

## Are You Still Applying Fertilizer by Hand... With a Bucket! Then You Need the, Vortex Granular Spreader

Stop the Was

**Patented Technology** 

(Vortex System)

VS.

( Hand Thrown )

**Actual Catch Trays from a Custom Application with Same Rate** 

- Up to a 60% Reduction in Material Used
- Reduce Labor (1 Person can replace a crew of 4)
- Eliminates Hot Spots with Even Precise Coverage
- Fully Adjustable Rates Select Continuous Feed or Electronically Metered Amounts (Accurate Down to 2oz Per Second)
- Apply to the Root Zone Areas Only Throws up to 30'
- Applies Dry Fertilizer, Granular Pre-Emergent, Ice Melt, Aquatic Herbicides, Deer & Tick Repellant, Etc.