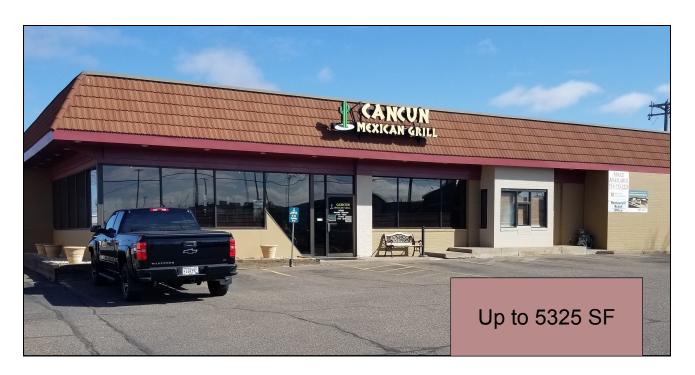

# High Traffic Location 2120 Highland Avenue

- Competitive Rates
- Flexible Use-Retail, Restaurant, Office, Medical
- 5325 SF, can be divided, if leased
- Great Visibility
- Next to Numerous Customer Generators such as EastRidge Center, UPS, Papa John's, T-Mobile, Perkins, CCF Bank, Burger King
- One Acre Site
- Ample Parking

#### **AVAILABLE FOR PURCHASE OR LEASE**

### Building is on 1 Acre with lots of Parking

For More Information, Contact:

**DAVID SANDERS** 715-723-2223 EXT 1

ds and ers @mid states development.com