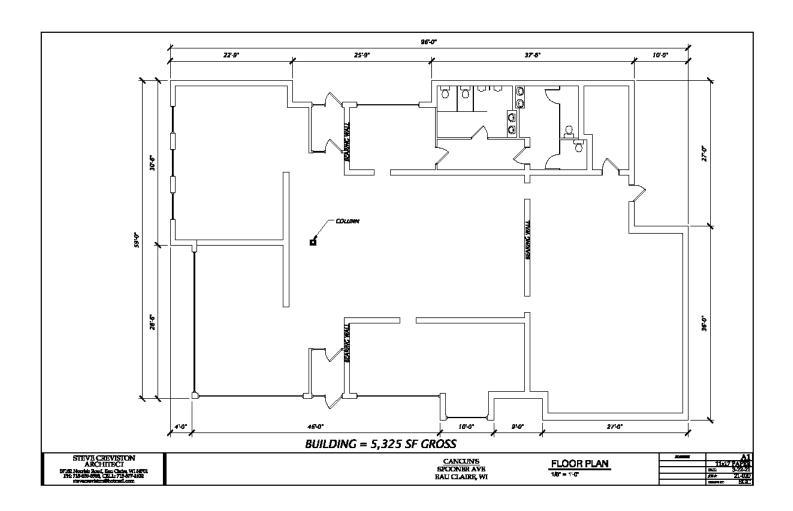

# High Traffic Location 2120 Highland Avenue

- Competitive Rates
- Flexible Use-Retail, Restaurant, Office, Medical
- 5325 SF, can be divided, if leased
- Great Visibility
- Next to Numerous Customer Generators such as EastRidge Center, UPS, Papa John's, T-Mobile, Perkins, CCF Bank, Burger King
- One Acre Site
- Ample Parking