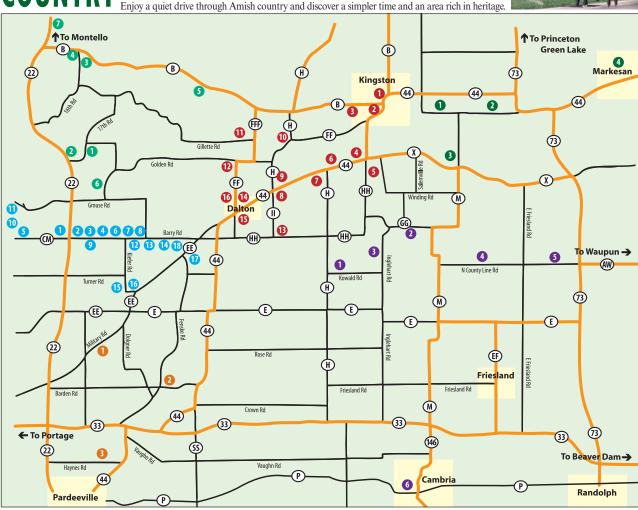

## AMISH

Experience the simple life first hand as you tour the Amish country. Including Amish owned and Amish Heritage businesses selling authentic Amish goods. Because we support and embrace the heritage of our Amish neighbors, we kindly ask visitors to

please slow down and show courtesy to horse-drawn wagons and buggies as well as respect the privacy and traditions of these families so everyone remains safe while traveling in our area.

- Metal Buildings Concepts
- Sunrise Jams & Jellies/ Hillside Greenhouse
- Pine Lumber & Sawmill
- Happy Hollow Bakery
- Miller's Bent & Dent
- Yoders Horse Shelters
- O'Malley's Greenhouse
- CVS Windows
- Schrock's Sawmill
- Weaver Cabinets
- Miller's GreenHaus
- Miller Small Engine
- 6 Mast Bent & Dent
- Lilac Furniture Gallery
- B Grandma's Garden
- Katies Carpet Shop & Hand Woven Rugs

- Links Greenhouse
- Mature Trails Bakery
- Mast Buggy Shop
- Otto's Produce & Greenhouse/Hickory Rockers
- Mishler's Country Store
- Pleasant View Bakery
- 16 Miller's Workshop
- Maple Lane Woodshop
- Countryside Welding & Repair
- Woodside Harness Shop /Lakeside Fabrics & Supplies
- Pox River Greenhouse
- Townline Greenhouse and Produce

- Kingston House Food
- Butterfly Antiques
- Sunrise Cabinet Doors & Furniture
- Miller's Cabinet Shop
- Quilts Susie's
- Weaver Harness Shop & Shoes
- Farmers Repair Shop
- Green Acres Aguaponics **Future Home**
- Tri-County Produce Auction
- Shady Lane Log Furniture
- Maple Grove Cabinets
- Hilltop Repair
- D&L Metal Buildings
- M Bull Pen

- (5) South & Main in Dalton 16 Ms. Bouvr'es Vintage
- Market Grandriver Greenhouse
- 2 A&E Foods/Grandma's Candy
- 3 D&E Sharpening/Buggies
- Wayside Amoco & Repair/ Food
- Sandhill Cabinets
- 2 Salemville Cheese Factory
- Salemville Greenhouse
- 4 Chair Shop
- 6 Countyline Shop
- 6 Pride Originals