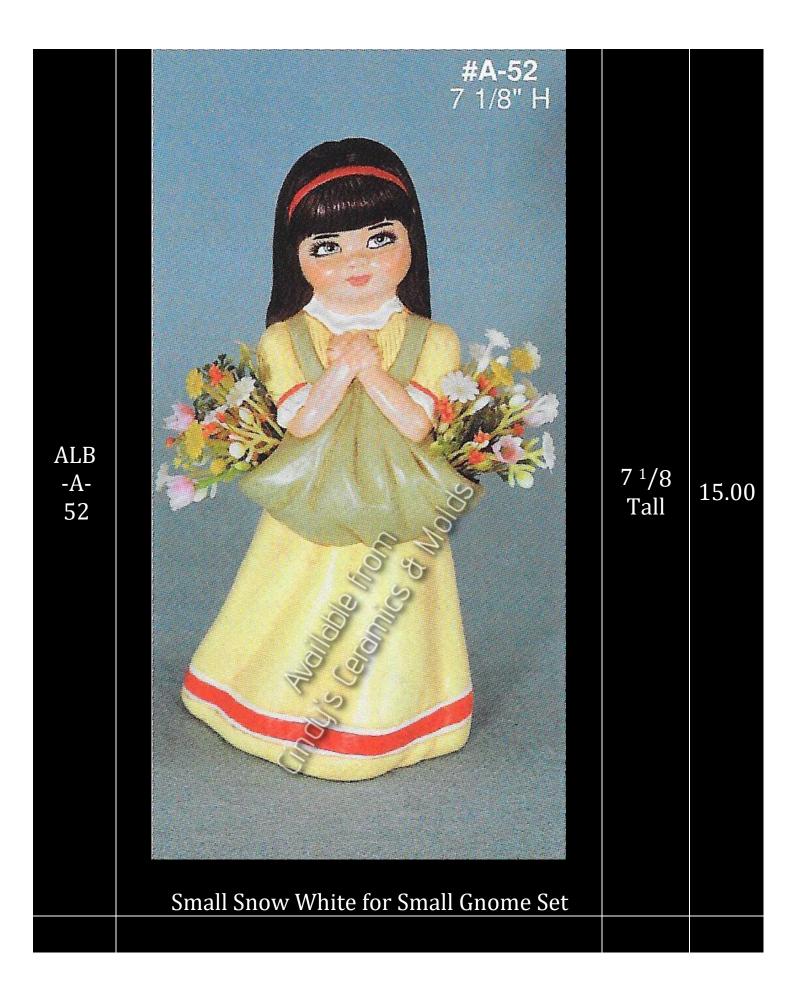

| ALB<br>-A-<br>42 | #A-42<br>5 1/2" H                                            | 5 <sup>1</sup> /2<br>Tall | 11.25 |
|------------------|--------------------------------------------------------------|---------------------------|-------|
| ALB<br>-A-<br>44 | #A-44<br>5 3/16" H<br>Small Girl Gnome with Flowers in Apron | 5 <sup>1</sup> /8<br>Tall | 11.25 |