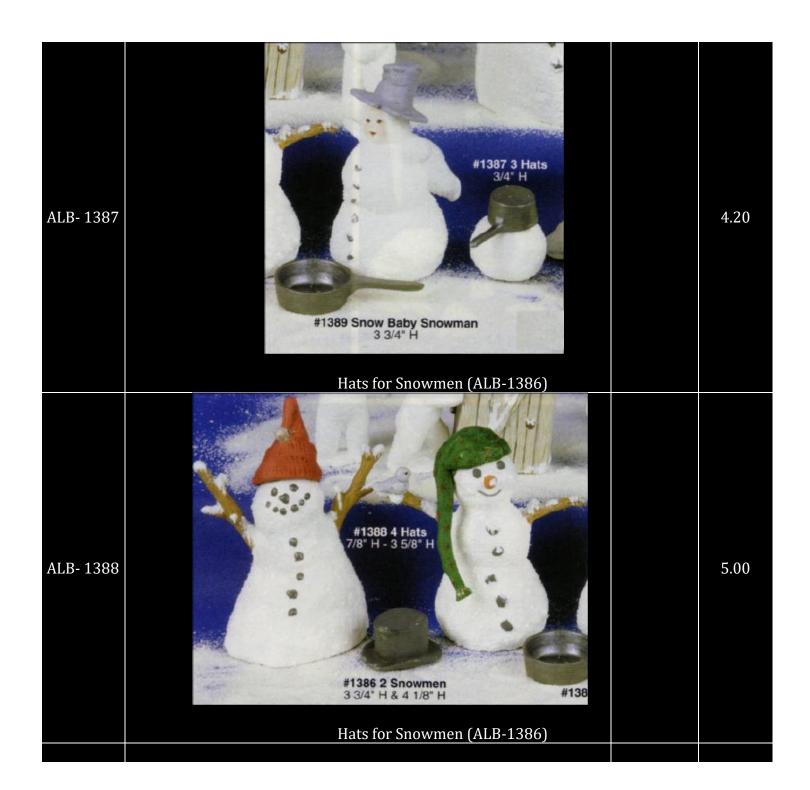

| ALB- 1390 | #1390 Making Snowman (Coal Bucket, Carrot & Pipe) 3 1/2" H  Two Snow Babies making Snowmen                                     | 8.90 |
|-----------|--------------------------------------------------------------------------------------------------------------------------------|------|
|           |                                                                                                                                |      |
| ALB- 1392 | #1391 Lrg. Snowman w/Snow Baby 5 1/2" H x 8" W  #1392 2 Snow Babies 3 1/4" H & 3 1/2" H  Two Snow Babies: Hanging and Climbing | 5.00 |
| ALB- 1394 | #1394 2 Snow Babies 3 1/8" H  Two Snow Babies: Waiting and Holding Nose                                                        | 5.00 |