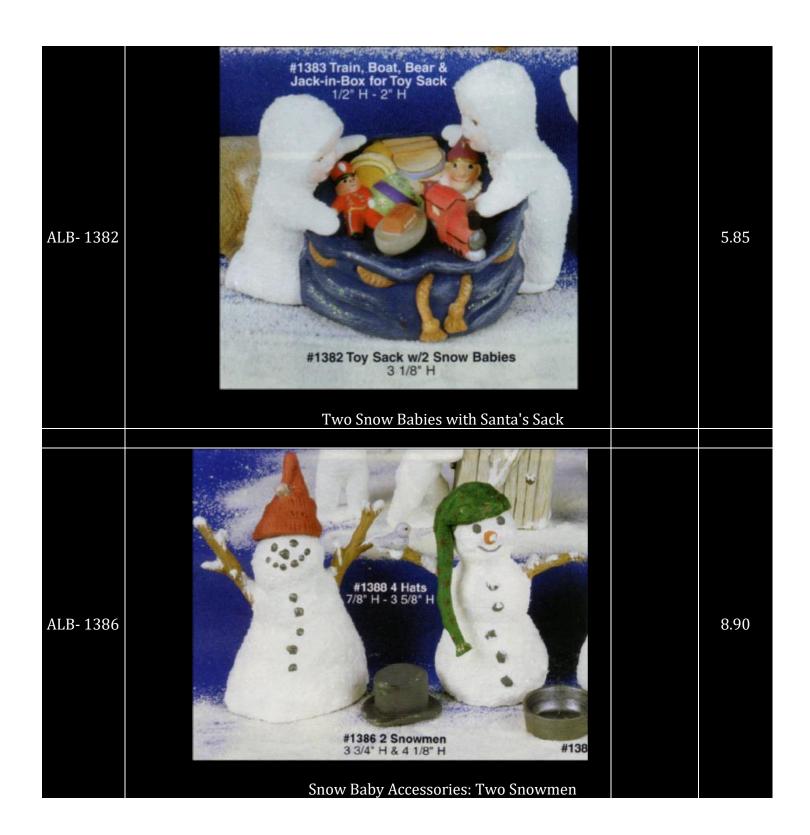

| ALB- 1390 | #1390 Making Snowman (Coal Bucket, Carrot & Pipe) 3 1/2" H  Two Snow Babies making Snowmen                                     | 8.90 |
|-----------|--------------------------------------------------------------------------------------------------------------------------------|------|
|           |                                                                                                                                |      |
| ALB- 1392 | #1391 Lrg. Snowman w/Snow Baby 5 1/2" H x 8" W  #1392 2 Snow Babies 3 1/4" H & 3 1/2" H  Two Snow Babies: Hanging and Climbing | 5.00 |
| ALB- 1394 | #1394 2 Snow Babies 3 1/8" H  Two Snow Babies: Waiting and Holding Nose                                                        | 5.00 |