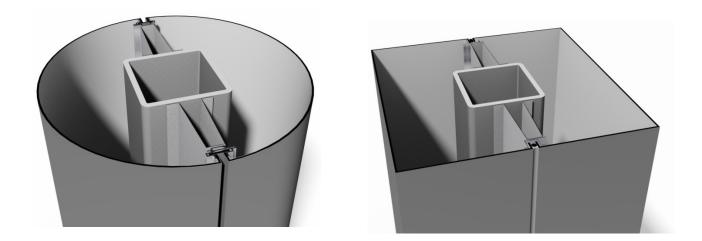

## The ASM Column Cover features:

- 4mm aluminum composite material (Most common)
- Various profiles (Round, Square, Rectangle, Full Column or Half)
- Fabricated on a CNC machine using the route and returned method
- Dry-Joint, Wet Sealed, or Hairline Joint options
- 10" minimum Diameter for Round
- Available in various Finishes (Colors, Woodgrains, Stone, Aluminum, & Stainless Steel)
- We work with the top composite material manufacturers for a wide range of color and finish options