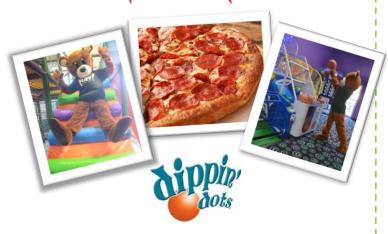

- Entry for each child
- Two (2) pieces of pizza and juice box/child
- Two (2) hour use of dedicated room with tablecloths for your group to gather, relax, eat, and meet
- 10% off additional pizzas and Dippin' Dots