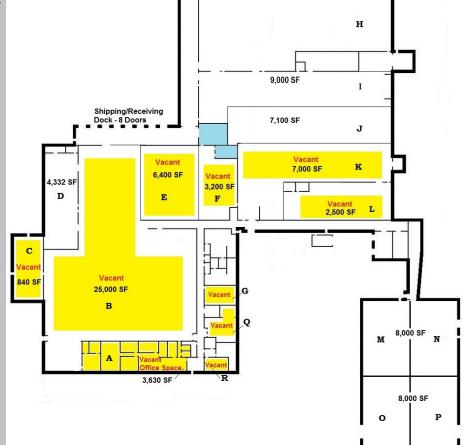

**3,630 SF Office Space Available & 840 - 45,000 SF Warehouse Space** \*Suites can be combined or subdivided

- \* Office space can be opened up to create a showroom
- \* Has 8 available dock high doors and 3 available roll up doors
- \* Approx. 5 acres of outside, fenced storage space available

18,000 SF