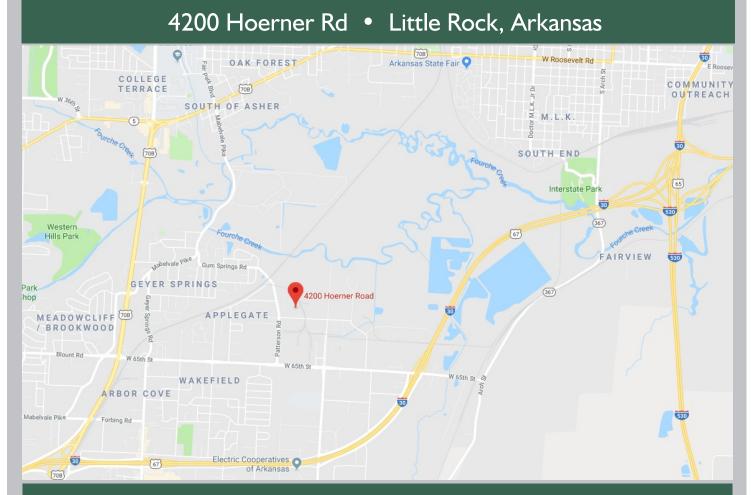

## Lease Rate: As Low as \$2/SF MG

Property can also be purchased for \$1,050,000

Property is conveniently located off 65th St, on the corner of Patterson and Hoerner.

FOR MORE INFORMATION, CONTACT:

Marc Nixon mnixon@hosto.com Ph: 501.944.1096

## From I-30 West, take the 65th St. exit and head West. Turn left onto Patterson, and property is on the corner of Patterson and Hoerner.

All information contained herein is secured from sources we believe to be reliable. However, no information is guaranteed in any way. Any reproduction of this material is prohibited without consent of Haybar Real Estate.