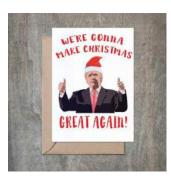

#### We're Gonna Make Christmas Great Again...

- 4 1/2 x 6 1/4 card printed on 100 % cotton textured 110 lb card stock.
- Comes with a Kraft envelope inside a cellophane bag for extra protection.
   ALL CARDS ARE SOLD IN...

| Sku   | Price (USD) |
|-------|-------------|
| H1044 | 13.50       |