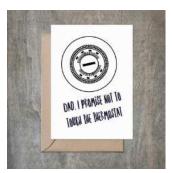

### Dad Didn't Pull Out SET OF 6.

- 4 1/2 x 6 1/4 card printed on 100 % cotton textured 110 lb card stock.
- Comes with a Kraft envelope inside a cellophane bag for extra protection.
  ALL CARDS ARE SOLD IN...

| Sku    | Price (USD) |
|--------|-------------|
| BI1016 | 13.50       |