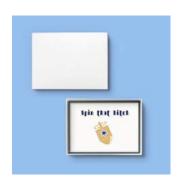

#### Spin That Bitch Box. Set Of 4 Boxes.

- 4  $1/2 \times 6 1/4$  card printed on 100 % cotton textured 110 lb card stock.
- Comes with a Kraft envelope inside a cellophane bag for extra protection.
  ALL CARDS ARE SOLD IN...

### Spin That Bitch SET OF 6.

- 4 1/2 x 6 1/4 card printed on 100 % cotton textured 110 lb card stock.
- Comes with a Kraft envelope inside a cellophane bag for extra protection. ALL CARDS ARE SOLD IN...