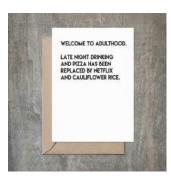

#### Adulthood Birthday Card. SET OF 6.

- 4 1/2 x 6 1/4 card printed on 100 % cotton textured 110 lb card stock.
- Comes with a Kraft envelope inside a cellophane bag for extra protection.
   ALL CARDS ARE SOLD IN...

| Sku    | Price (USD) |
|--------|-------------|
| BI1066 | 13.50       |