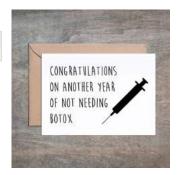

#### Botox Birthday Card. SET OF 6.

- 4 1/2 x 6 1/4 card printed on 100 % cotton textured 110 lb card stock.
- Comes with a Kraft envelope inside a cellophane bag for extra protection.
  ALL CARDS ARE SOLD IN...

| Sku    | Price (USD) |  |
|--------|-------------|--|
| BI1071 | 13.50       |  |