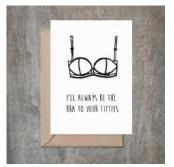

### New Boobs Baby Shower Card. SET OF 6.

- 4 1/2 x 6 1/4 card printed on 100 % cotton textured 110 lb card stock.
- Comes with a Kraft envelope inside a cellophane bag for extra protection.
   ALL CARDS ARE SOLD IN...