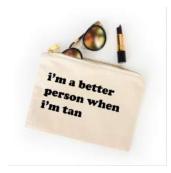

#### Did Not Wake Up Like This Cosmetic Bags...

-Size: 7" x 5.5" -Color: Natural

-Material: 100% Canvas

-Zipper: Gold...

| Sku    | Price (USD) |
|--------|-------------|
| CB1003 | 24.00       |