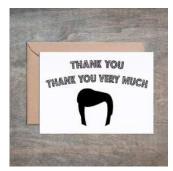

### Elvis Thank You Card. SET OF 6.

- 4 1/2 x 6 1/4 card printed on 100 % cotton textured 110 lb card stock.
- Comes with a Kraft envelope inside a cellophane bag for extra protection. ALL CARDS ARE SOLD IN...

| Sku    | Price (USD) |
|--------|-------------|
| FR1056 | 13.50       |