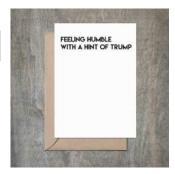

# Humble Hint Of Trump. SET OF 6.

- 4 1/2 x 6 1/4 card printed on 100 % cotton textured 110 lb card stock.
- Comes with a Kraft envelope inside a cellophane bag for extra protection.
   ALL CARDS ARE SOLD IN...

| Sku    | Price (USD) |
|--------|-------------|
| FR1006 | 13.50       |