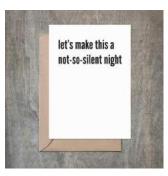

### Not So Silent Night Holiday Card. Set Of 6.

- 4 1/2 x 6 1/4 card printed on 100 % cotton textured 110 lb card stock.
- Comes with a Kraft envelope inside a cellophane bag for extra protection.
   ALL CARDS ARE SOLD IN...

| Sk | u   | Price (USD) |
|----|-----|-------------|
| H1 | 076 | 13.50       |