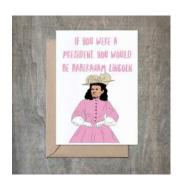

### New Boobs Baby Shower Card. SET OF 6.

- 4 1/2 x 6 1/4 card printed on 100 % cotton textured 110 lb card stock.
- Comes with a Kraft envelope inside a cellophane bag for extra protection.
   ALL CARDS ARE SOLD IN...