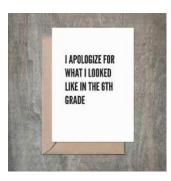

# Shit Got Real. SET OF 6. Baby Shower Card.

- 4 1/2 x 6 1/4 card printed on 100 % cotton textured 110 lb card stock.
- Comes with a Kraft envelope inside a cellophane bag for extra protection. ALL CARDS ARE SOLD IN...

### Shit Just Got Real Baby Shower Card. SET OF 6.

- 4 1/2 x 6 1/4 card printed on 100 % cotton textured 110 lb card stock.
- Comes with a Kraft envelope inside a cellophane bag for extra protection. ALL CARDS ARE SOLD IN...