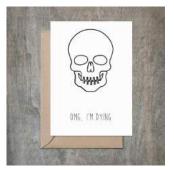

#### OMG I'm Dying Card. SET OF 6.

- 4 1/2 x 6 1/4 card printed on 100 % cotton textured 110 lb card stock.
- Comes with a Kraft envelope inside a cellophane bag for extra protection. ALL CARDS ARE SOLD IN...

| Sku    | Price (USD) |
|--------|-------------|
| FR1029 | 13.50       |