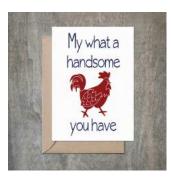

### New Boobs Baby Shower Card. SET OF 6.

- 4 1/2 x 6 1/4 card printed on 100 % cotton textured 110 lb card stock.
- Comes with a Kraft envelope inside a cellophane bag for extra protection.
   ALL CARDS ARE SOLD IN...