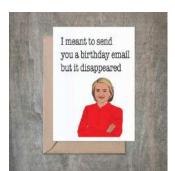

#### OF 6.

- Hillary Clinton Email SET 4 1/2 x 6 1/4 card printed on 100 % cotton textured 110 lb card stock.
  - Comes with a Kraft envelope inside a cellophane bag for extra protection. ALL CARDS ARE SOLD IN...