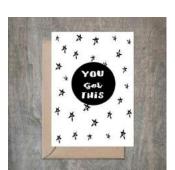

#### You Got This. SET OF 6.

- 4 1/2 x 6 1/4 card printed on 100 % cotton textured 110 lb card stock.
- Comes with a Kraft envelope inside a cellophane bag for extra protection. ALL CARDS ARE SOLD IN...

| Sku    | Price (USD) |
|--------|-------------|
| FR1028 | 13.50       |