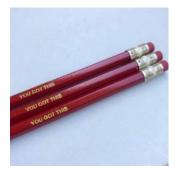

#### You Got This. SET OF 6.

- 4 1/2 x 6 1/4 card printed on 100 % cotton textured 110 lb card stock.
- Comes with a Kraft envelope inside a cellophane bag for extra protection. ALL CARDS ARE SOLD IN...

| Sku    | Price (USD) |
|--------|-------------|
| FR1028 | 13.50       |