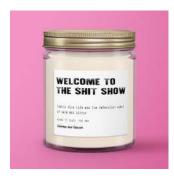

# Welcome To The Shit Show Crisp Cotton...

Smells like the refreshing scent of life, sage and citrus

9 oz

Soy wax

clear gloss glass jar...

| Sku    | Price (USD) |
|--------|-------------|
| CA1004 | 40.00       |