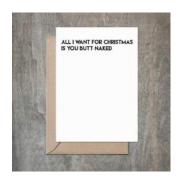

#### Butt Naked Holiday Card. Set Of 6.

- 4 1/2 x 6 1/4 card printed on 100 % cotton textured 110 lb card stock.
- Comes with a Kraft envelope inside a cellophane bag for extra protection.
   ALL CARDS ARE SOLD IN...