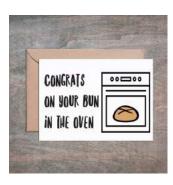

#### Bun In The Oven Baby Shower Card Baby...

- 4 1/2 x 6 1/4 card printed on 100 % cotton textured 110 lb card stock.
- Comes with a Kraft envelope inside a cellophane bag for extra protection.
   ALL CARDS ARE SOLD IN...