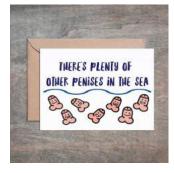

#### Plenty Of Penises Breakup Breakup Card...

- 4 1/2 x 6 1/4 card printed on 100 % cotton textured 110 lb card stock.
- Comes with a Kraft envelope inside a cellophane bag for extra protection. ALL CARDS ARE SOLD IN...

| Sku    | Price (USD) |
|--------|-------------|
| BR1016 | 13.50       |