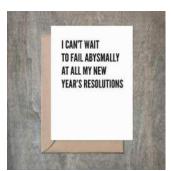

#### Fail Abysmally At New Year's Resolutions

- 4 1/2 x 6 1/4 card printed on 100 % cotton textured 110 lb card stock.
- Comes with a Kraft envelope inside a cellophane bag for extra protection. ALL CARDS ARE SOLD IN...