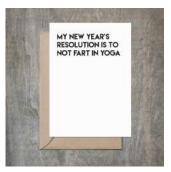

### Not Fart In Yoga New Year's Card. SET OF 6.

- 4 1/2 x 6 1/4 card printed on 100 % cotton textured 110 lb card stock.
- Comes with a Kraft envelope inside a cellophane bag for extra protection. ALL CARDS ARE SOLD IN...