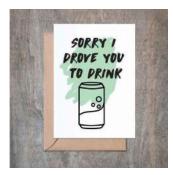

### You Can't Drink. Funny Baby Shower Card...

- 4 1/2 x 6 1/4 card printed on 100 % cotton textured 110 lb card stock.
- Comes with a Kraft envelope inside a cellophane bag for extra protection.
   ALL CARDS ARE SOLD IN...