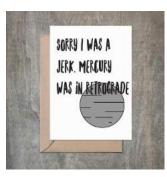

# Humble Hint Of Trump. SET OF 6.

- 4 1/2 x 6 1/4 card printed on 100 % cotton textured 110 lb card stock.
- Comes with a Kraft envelope inside a cellophane bag for extra protection.
   ALL CARDS ARE SOLD IN...

#### Hint Of Trump Card. SET OF 6.

- 4 1/2 x 6 1/4 card printed on 100 % cotton textured 110 lb card stock.
- Comes with a Kraft envelope inside a cellophane bag for extra protection. ALL CARDS ARE SOLD IN...