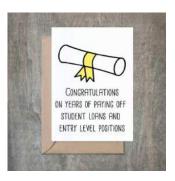

### Pay Bills Graduation Card. SET OF 6.

- 4 1/2 x 6 1/4 card printed on 100 % cotton textured 110 lb card stock.
- Comes with a Kraft envelope inside a cellophane bag for extra protection.
  ALL CARDS ARE SOLD IN...