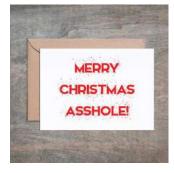

#### Merry Christmas Asshole. Set Of 6.

- 4 1/2 x 6 1/4 card printed on 100 % cotton textured 110 lb card stock.
- Comes with a Kraft envelope inside a cellophane bag for extra protection. ALL CARDS ARE SOLD IN...

| Sku   | Price (USD) |
|-------|-------------|
| H1078 | 13.50       |