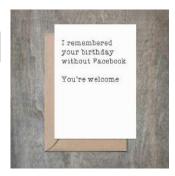

### Remembered Birthday Without Facebook...

- 4 1/2 x 6 1/4 card printed on 100 % cotton textured 110 lb card stock.
- Comes with a Kraft envelope inside a cellophane bag for extra protection. ALL CARDS ARE SOLD IN...

| Sku    | Price (USD) |
|--------|-------------|
| BI1059 | 13.50       |