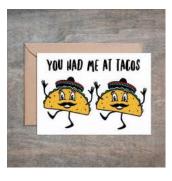

### You Had Me At Tacos Card. SET OF 6.

- 4 1/2 x 6 1/4 card printed on 100 % cotton textured 110 lb card stock.
- Comes with a Kraft envelope inside a cellophane bag for extra protection.
   ALL CARDS ARE SOLD IN...

| Sku    | Price (USD) |
|--------|-------------|
| FR1005 | 13.50       |