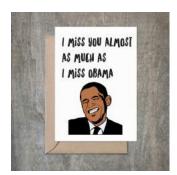

#### Miss You Obama Card. SET OF 6.

- 4 1/2 x 6 1/4 card printed on 100 % cotton textured 110 lb card stock.
- Comes with a Kraft envelope inside a cellophane bag for extra protection.
  ALL CARDS ARE SOLD IN...

| Sku    | Price (USD) |
|--------|-------------|
| FR1052 | 13.50       |