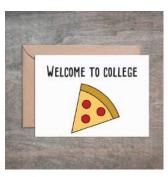

#### Pizza Graduation College Card. SET OF 6.

- 4 1/2 x 6 1/4 card printed on 100 % cotton textured 110 lb card stock.
- Comes with a Kraft envelope inside a cellophane bag for extra protection.
   ALL CARDS ARE SOLD IN...