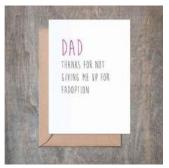

### Dad Didn't Pull Out SET OF 6.

- 4 1/2 x 6 1/4 card printed on 100 % cotton textured 110 lb card stock.
- Comes with a Kraft envelope inside a cellophane bag for extra protection.
  ALL CARDS ARE SOLD IN...