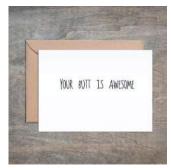

# I Like Your Butt Peach Candle 9 Oz SET OF 4.

Smells like baby got back, bum bums, and peaches

9 oz

Soy wax

clear gloss glass jar...

| Sku    | Price (USD) |
|--------|-------------|
| CA1011 | 40.00       |