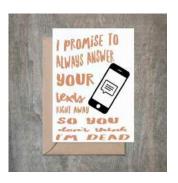

### Therapy Later Parenting Card. SET OF 6.

- 4 1/2 x 6 1/4 card printed on 100 % cotton textured 110 lb card stock.
- Comes with a Kraft envelope inside a cellophane bag for extra protection. ALL CARDS ARE SOLD IN...

| Sku    | Price (USD) |
|--------|-------------|
| BA1037 | 13.50       |