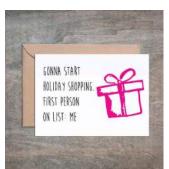

# Holiday Shopping Holiday Card. SET OF 6.

- 4 1/2 x 6 1/4 card printed on 100 % cotton textured 110 lb card stock.
- Comes with a Kraft envelope inside a cellophane bag for extra protection.
  ALL CARDS ARE SOLD IN...

| Sku   | Price (USD) |
|-------|-------------|
| H1069 | 13.50       |