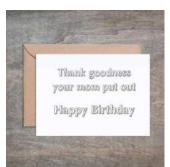

#### Thank Goodness Your Mom Put Out SET OF 6.

- 4 1/2 x 6 1/4 card printed on 100 % cotton textured 110 lb card stock.
- Comes with a Kraft envelope inside a cellophane bag for extra protection.
  ALL CARDS ARE SOLD IN...

| Sku    | Price (USD) |
|--------|-------------|
| BI1003 | 13.50       |