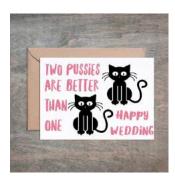

#### Psycho Breakup Breakup Card. SET OF 6.

- 4 1/2 x 6 1/4 card printed on 100 % cotton textured 110 lb card stock.
- Comes with a Kraft envelope inside a cellophane bag for extra protection. ALL CARDS ARE SOLD IN...