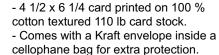

### New Boobs Baby Shower Card. SET OF 6.

- 4 1/2 x 6 1/4 card printed on 100 % cotton textured 110 lb card stock.
- Comes with a Kraft envelope inside a cellophane bag for extra protection.
   ALL CARDS ARE SOLD IN...