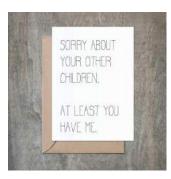

#### Second Favorite Child Birthday Card. SET OF 6.

- 4 1/2 x 6 1/4 card printed on 100 % cotton textured 110 lb card stock.
- Comes with a Kraft envelope inside a cellophane bag for extra protection.
   ALL CARDS ARE SOLD IN...

| Sku    | Price (USD) |
|--------|-------------|
| BI1085 | 13.50       |