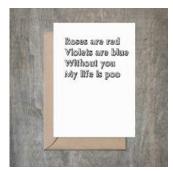

#### Roses Are Red Violets Are Blue. Set Of 6.

- 4 1/2 x 6 1/4 card printed on 100 % cotton textured 110 lb card stock.
   Comes with a Kraft envelope inside and the comes with a Kraft
- Comes with a Kraft envelope inside a cellophane bag for extra protection.
  ALL CARDS ARE SOLD IN...