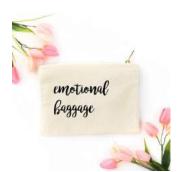

#### **Emotional Baggage** Cosmetic Bags. Set Of 4.

-Size: 7" x 5.5" -Color: Natural

-Material: 100% Canvas

-Zipper: Gold...

| Sku    | Price (USD) |  |
|--------|-------------|--|
| CB1009 | 24.00       |  |