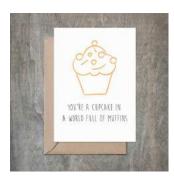

# Cupcake Muffins Card. SET OF 6.

- 4 1/2 x 6 1/4 card printed on 100 % cotton textured 110 lb card stock.
- Comes with a Kraft envelope inside a cellophane bag for extra protection.
   ALL CARDS ARE SOLD IN...

| Sku    | Price (USD) |
|--------|-------------|
| FR1023 | 13.50       |