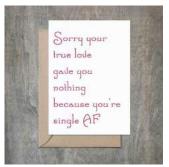

#### Single Holidays Card. SET OF 6.

- 4 1/2 x 6 1/4 card printed on 100 % cotton textured 110 lb card stock.
- Comes with a Kraft envelope inside a cellophane bag for extra protection.
   ALL CARDS ARE SOLD IN...

| Sku   | Price (USD) |
|-------|-------------|
| H1002 | 13.50       |