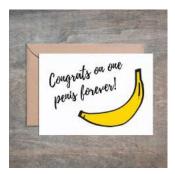

# Hey Ho Good Work Getting Knocked Up...

- 4 1/2 x 6 1/4 card printed on 100 % cotton textured 110 lb card stock.
- Comes with a Kraft envelope inside a cellophane bag for extra protection. ALL CARDS ARE SOLD IN...