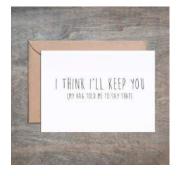

### Gift You Told Me To Get You. SET OF 6.

- 4 1/2 x 6 1/4 card printed on 100 % cotton textured 110 lb card stock.
- Comes with a Kraft envelope inside a cellophane bag for extra protection. ALL CARDS ARE SOLD IN...