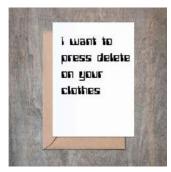

### Press Delete On Your Vagina Breakup Card...

- 4 1/2 x 6 1/4 card printed on 100 % cotton textured 110 lb card stock.
- Comes with a Kraft envelope inside a cellophane bag for extra protection.
   ALL CARDS ARE SOLD IN...