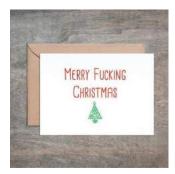

### Merry Fucking Christmas SET OF 6.

- 4 1/2 x 6 1/4 card printed on 100 % cotton textured 110 lb card stock.
- Comes with a Kraft envelope inside a cellophane bag for extra protection.
  ALL CARDS ARE SOLD IN...

| Sku   | Price (USD) |
|-------|-------------|
| H1003 | 13.50       |