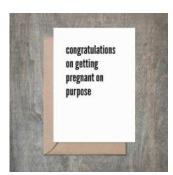

### Pregnant On Purpose Baby Shower Card...

- 4 1/2 x 6 1/4 card printed on 100 % cotton textured 110 lb card stock.
   Comes with a Kraft envelope inside
- Comes with a Kraft envelope inside a cellophane bag for extra protection.
  ALL CARDS ARE SOLD IN...

| Sku    | Price (USD) |
|--------|-------------|
| BA1033 | 13.50       |