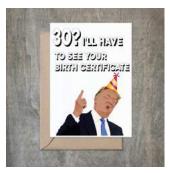

#### Donald Trump Birth Certificate SET OF 6.

- 4 1/2 x 6 1/4 card printed on 100 % cotton textured 110 lb card stock.
- Comes with a Kraft envelope inside a cellophane bag for extra protection.
  ALL CARDS ARE SOLD IN...

| Age | Sku    | Price (USD) |
|-----|--------|-------------|
| 21  | BI1048 | 13.50       |
| 30  | BI1048 | 13.50       |
| 40  | BI1048 | 13.50       |
| 50  | BI1048 | 13.50       |
| 60  | BI1048 | 13.50       |
| 70  | BI1048 | 13.50       |
| 80  | BI1048 | 13.50       |
| 90  | BI1048 | 13.50       |
| 100 | BI1048 | 13.50       |