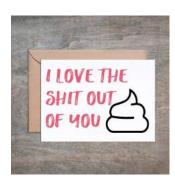

# Shit Got Real. SET OF 6. Baby Shower Card.

- 4 1/2 x 6 1/4 card printed on 100 % cotton textured 110 lb card stock.
- Comes with a Kraft envelope inside a cellophane bag for extra protection. ALL CARDS ARE SOLD IN...

### Shit Just Got Real Baby Shower Card. SET OF 6.

- 4 1/2 x 6 1/4 card printed on 100 % cotton textured 110 lb card stock.
- Comes with a Kraft envelope inside a cellophane bag for extra protection. ALL CARDS ARE SOLD IN...