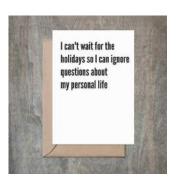

### Personal Life Holidays Card. SET OF 6.

- 4 1/2 x 6 1/4 card printed on 100 % cotton textured 110 lb card stock.
- Comes with a Kraft envelope inside a cellophane bag for extra protection.
  ALL CARDS ARE SOLD IN...