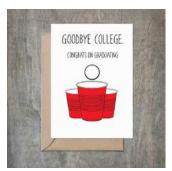

#### Beer Pong Graduation Card. SET OF 6.

- 4 1/2 x 6 1/4 card printed on 100 % cotton textured 110 lb card stock.
- Comes with a Kraft envelope inside a cellophane bag for extra protection. ALL CARDS ARE SOLD IN...

| Sku   | Price (USD) |
|-------|-------------|
| G1006 | 13.50       |