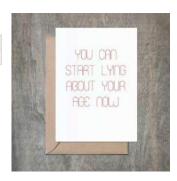

# Start Lying About Your Age SET OF 6.

- 4 1/2 x 6 1/4 card printed on 100 % cotton textured 110 lb card stock.
- Comes with a Kraft envelope inside a cellophane bag for extra protection. ALL CARDS ARE SOLD IN...

| Sku    | Price (USD) |
|--------|-------------|
| BI1034 | 13.50       |