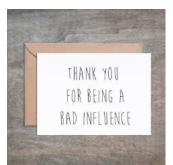

#### Bad Influence. SET OF 6.

- 4 1/2 x 6 1/4 card printed on 100 % cotton textured 110 lb card stock.
- Comes with a Kraft envelope inside a cellophane bag for extra protection. ALL CARDS ARE SOLD IN...

| Sku    | Price (USD) |
|--------|-------------|
| FR1071 | 13.50       |