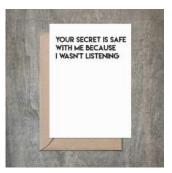

#### Secret Safe Not Listening Card. SET OF...

- 4 1/2 x 6 1/4 card printed on 100 % cotton textured 110 lb card stock.
- Comes with a Kraft envelope inside a cellophane bag for extra protection. ALL CARDS ARE SOLD IN...

| Sku    | Price (USD) |
|--------|-------------|
| FR1084 | 13.50       |