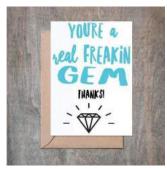

#### Thanks You're A Real Gem. SET OF 6.

- 4 1/2 x 6 1/4 card printed on 100 % cotton textured 110 lb card stock.
- Comes with a Kraft envelope inside a cellophane bag for extra protection.
  ALL CARDS ARE SOLD IN...

| Sku    | Price (USD) |
|--------|-------------|
| FR1024 | 13.50       |