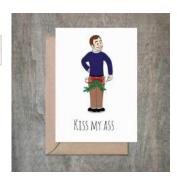

#### Kiss My Ass 10 Card Christmas Box. Set Of...

- 4 1/2 x 6 1/4 card printed on 100 % cotton textured 110 lb card stock.
- Comes with a Kraft envelope inside a cellophane bag for extra protection. ALL CARDS ARE SOLD IN...

| Sku    | Price (USD) |
|--------|-------------|
| BX1006 | 28.00       |