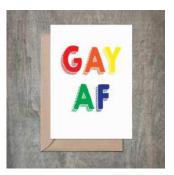

#### Gay AF. SET OF 6.

- 4 1/2 x 6 1/4 card printed on 100 % cotton textured 110 lb card stock.
- Comes with a Kraft envelope inside a cellophane bag for extra protection. ALL CARDS ARE SOLD IN...

| Sku    | Price (USD) |
|--------|-------------|
| FR1062 | 13.50       |