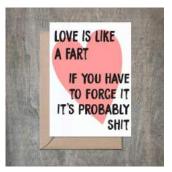

#### Love Is Like A Fart Breakup Card Breakup...

- 4 1/2 x 6 1/4 card printed on 100 % cotton textured 110 lb card stock.
- Comes with a Kraft envelope inside a cellophane bag for extra protection.
  ALL CARDS ARE SOLD IN...

| Sku    | Price (USD) |
|--------|-------------|
| BR1011 | 13.50       |