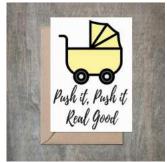

# Push It Real Good Baby Card. SET OF 6.

- 4 1/2 x 6 1/4 card printed on 100 % cotton textured 110 lb card stock.
- Comes with a Kraft envelope inside a cellophane bag for extra protection.
  ALL CARDS ARE SOLD IN...

| S | ku    | Price (USD) |
|---|-------|-------------|
| В | A1031 | 13.50       |