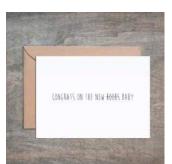

### New Boobs Baby Shower Card. SET OF 6.

- 4 1/2 x 6 1/4 card printed on 100 % cotton textured 110 lb card stock.
- Comes with a Kraft envelope inside a cellophane bag for extra protection.
   ALL CARDS ARE SOLD IN...

| Sku    | Price (USD) |
|--------|-------------|
| BA1010 | 13.50       |