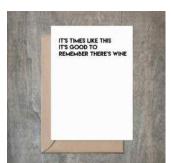

#### Should We Drink Wine. SET OF 6.

- 4 1/2 x 6 1/4 card printed on 100 % cotton textured 110 lb card stock.
   Comes with a Kraft envelope inside a
- Comes with a Kraft envelope inside a cellophane bag for extra protection. ALL CARDS ARE SOLD IN...

| Sku    | Price (USD) |
|--------|-------------|
| FR1012 | 13.50       |