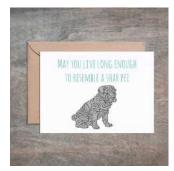

#### Shar Pei SET OF 6.

- 4 1/2 x 6 1/4 card printed on 100 % cotton textured 110 lb card stock.
- Comes with a Kraft envelope inside a cellophane bag for extra protection.
  ALL CARDS ARE SOLD IN...

| Sku    | Price (USD) |
|--------|-------------|
| BI1036 | 13.50       |