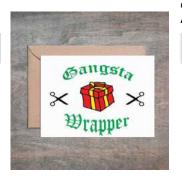

#### You Gangsta. SET OF 6.

- Comes with a Kraft envelope inside a cellophane bag for extra protection. ALL CARDS ARE SOLD IN...

| Sk | u    | Price (USD) |
|----|------|-------------|
| FR | 1011 | 13.50       |