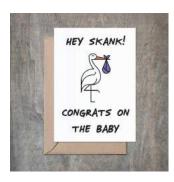

### Hey Skank Congrats On The Baby Baby Shower...

- 4 1/2 x 6 1/4 card printed on 100 % cotton textured 110 lb card stock.
- Comes with a Kraft envelope inside a cellophane bag for extra protection.
   ALL CARDS ARE SOLD IN...

| Sku    | Price (USD) |
|--------|-------------|
| BA1009 | 13.50       |