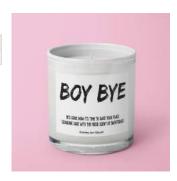

#### Boy Bye Sage And Sweetgrass Candle 11...

- The cleansing scent of Sage mixed with Sweetgrass to cleanse your home of that f\*\*kboi
- 11 oz
- Soy wax...

| S | ku    | Price (USD) |
|---|-------|-------------|
| С | A1007 | 12.00       |