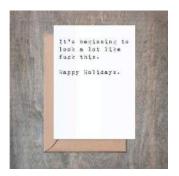

#### It's Beginning To Look A Lot Like F This SET OF 6.

- 4 1/2 x 6 1/4 card printed on 100 % cotton textured 110 lb card stock.
- Comes with a Kraft envelope inside a cellophane bag for extra protection.
  ALL CARDS ARE SOLD IN...

| Sku   | Price (USD) |
|-------|-------------|
| H1032 | 13.50       |