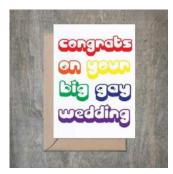

### Ho In Homosexual. LGBTQ Card. SET OF 6.

- 4 1/2 x 6 1/4 card printed on 100 % cotton textured 110 lb card stock.
- Comes with a Kraft envelope inside a cellophane bag for extra protection.
   ALL CARDS ARE SOLD IN...

| Sku    | Price (USD) |
|--------|-------------|
| FR1061 | 13.50       |

#### Out And Proud Card. LGBTQ Card. SET OF 6.

- 4 1/2 x 6 1/4 card printed on 100 % cotton textured 110 lb card stock.
- Comes with a Kraft envelope inside a cellophane bag for extra protection. ALL CARDS ARE SOLD IN...

| Sku    | Price (USD) |
|--------|-------------|
| FR1066 | 13.50       |

#### Gay AF. SET OF 6.

- 4 1/2 x 6 1/4 card printed on 100 % cotton textured 110 lb card stock.
- Comes with a Kraft envelope inside a cellophane bag for extra protection. ALL CARDS ARE SOLD IN...

| Sku    | Price (USD) |
|--------|-------------|
| FR1062 | 13.50       |