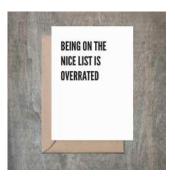

#### Nice List Holiday Card. Set Of 6.

- 4 1/2 x 6 1/4 card printed on 100 % cotton textured 110 lb card stock.
- Comes with a Kraft envelope inside a cellophane bag for extra protection. ALL CARDS ARE SOLD IN...

| Sku   | Price (USD) |  |
|-------|-------------|--|
| H1077 | 13.50       |  |