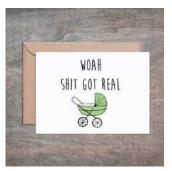

# Shit Got Real. SET OF 6. Baby Shower Card.

- 4 1/2 x 6 1/4 card printed on 100 % cotton textured 110 lb card stock.
- Comes with a Kraft envelope inside a cellophane bag for extra protection. ALL CARDS ARE SOLD IN...

| Sku    | Price (USD) |
|--------|-------------|
| BA1014 | 13.50       |