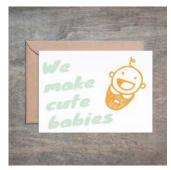

### New Boobs Baby Shower Card. SET OF 6.

- 4 1/2 x 6 1/4 card printed on 100 % cotton textured 110 lb card stock.
- Comes with a Kraft envelope inside a cellophane bag for extra protection.
   ALL CARDS ARE SOLD IN...