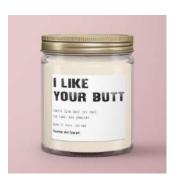

# I Like Your Butt Peach Candle 9 Oz SET OF 4.

Smells like baby got back, bum bums, and peaches

9 oz

Soy wax

clear gloss glass jar...

| Sku    | Price (USD) |
|--------|-------------|
| CA1011 | 40.00       |