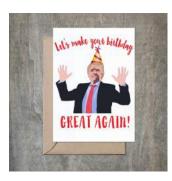

### Donald Trump Birthday Great Again SET OF 6.

- 4 1/2 x 6 1/4 card printed on 100 % cotton textured 110 lb card stock.
- Comes with a Kraft envelope inside a cellophane bag for extra protection.
   ALL CARDS ARE SOLD IN...

| Sku    | Price (USD) |
|--------|-------------|
| BI1047 | 13.50       |