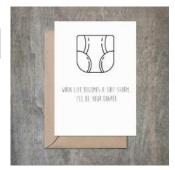

# Shit Got Real. SET OF 6. Baby Shower Card.

- 4 1/2 x 6 1/4 card printed on 100 % cotton textured 110 lb card stock.
- Comes with a Kraft envelope inside a cellophane bag for extra protection. ALL CARDS ARE SOLD IN...

### Shit Just Got Real Baby Shower Card. SET OF 6.

- 4 1/2 x 6 1/4 card printed on 100 % cotton textured 110 lb card stock.
- Comes with a Kraft envelope inside a cellophane bag for extra protection. ALL CARDS ARE SOLD IN...