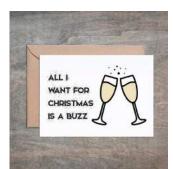

### All I Want For Christmas Is A Buzz Holiday Card...

- 4 1/2 x 6 1/4 card printed on 100 % cotton textured 110 lb card stock.
- Comes with a Kraft envelope inside a cellophane bag for extra protection. ALL CARDS ARE SOLD IN...

| Sku   | Price (USD) |
|-------|-------------|
| H1075 | 13.50       |