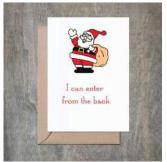

### Back Door Santa. Set Of 6.

- 4 1/2 x 6 1/4 card printed on 100 % cotton textured 110 lb card stock.
- Comes with a Kraft envelope inside a cellophane bag for extra protection.
  ALL CARDS ARE SOLD IN...