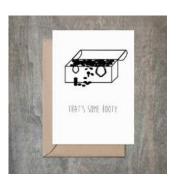

# Push It Real Good Baby Card. SET OF 6.

- 4 1/2 x 6 1/4 card printed on 100 % cotton textured 110 lb card stock.
- Comes with a Kraft envelope inside a cellophane bag for extra protection.
  ALL CARDS ARE SOLD IN...