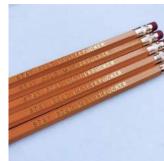

#### You Got This. SET OF 6.

- 4 1/2 x 6 1/4 card printed on 100 % cotton textured 110 lb card stock.
- Comes with a Kraft envelope inside a cellophane bag for extra protection. ALL CARDS ARE SOLD IN...

| Sku    | Price (USD) |
|--------|-------------|
| FR1028 | 13.50       |