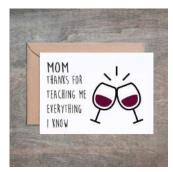

#### Thank Goodness Your Mom Put Out SET OF 6.

- 4 1/2 x 6 1/4 card printed on 100 % cotton textured 110 lb card stock.
- Comes with a Kraft envelope inside a cellophane bag for extra protection.
  ALL CARDS ARE SOLD IN...