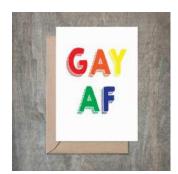

#### Gay AF. SET OF 6.

- 4 1/2 x 6 1/4 card printed on 100 % cotton textured 110 lb card stock.
- Comes with a Kraft envelope inside a cellophane bag for extra protection. ALL CARDS ARE SOLD IN...

| Sku    | Price (USD) |
|--------|-------------|
| FR1062 | 13.50       |