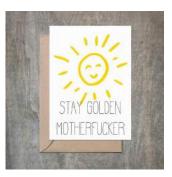

#### Stay Golden Motherf\*\*\*\*R. SET OF 6.

- 4 1/2 x 6 1/4 card printed on 100 % cotton textured 110 lb card stock.
- Comes with a Kraft envelope inside a cellophane bag for extra protection. ALL CARDS ARE SOLD IN...

| Sku    | Price (USD) |
|--------|-------------|
| FR1015 | 13.50       |