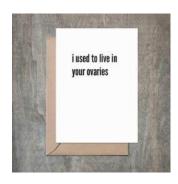

### New Boobs Baby Shower Card. SET OF 6.

- 4 1/2 x 6 1/4 card printed on 100 % cotton textured 110 lb card stock.
- Comes with a Kraft envelope inside a cellophane bag for extra protection.
   ALL CARDS ARE SOLD IN...