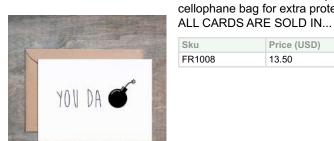

| Sku    | Price (USD) |
|--------|-------------|
| FR1014 | 13.50       |
|        |             |

**You Da Bomb. SET OF 6.** - 4 1/2 x 6 1/4 card printed on 100 % cotton textured 110 lb card stock. - Comes with a Kraft envelope inside a cellophane bag for extra protection.

| Sku    | Price (USD) |
|--------|-------------|
| FR1008 | 13.50       |