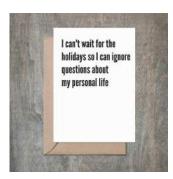

### Personal Life Holidays Card. SET OF 6.

- 4 1/2 x 6 1/4 card printed on 100 % cotton textured 110 lb card stock.
- Comes with a Kraft envelope inside a cellophane bag for extra protection.
  ALL CARDS ARE SOLD IN...