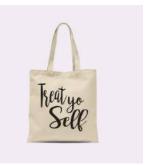

### Treat Yo Self Parks And Rec SET OF 6.

- 4 1/2 x 6 1/4 card printed on 100 % cotton textured 110 lb card stock.
- Comes with a Kraft envelope inside a cellophane bag for extra protection. ALL CARDS ARE SOLD IN...

| Sku    | Price (USD) |
|--------|-------------|
| BI1037 | 13.50       |