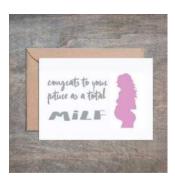

# Congrats On Becoming A MILF Baby Shower...

4 1/2 x 6 1/4 card printed on 100 % cotton textured 110 lb card stock.
Comes with a Kraft envelope inside a cellophane bag for extra protection.
ALL CARDS ARE SOLD IN...

| Sku    | Price (USD) |
|--------|-------------|
| BA1002 | 13.50       |