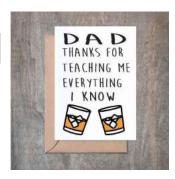

# Give Your Liver A Break Card Baby Shower...

- 4 1/2 x 6 1/4 card printed on 100 % cotton textured 110 lb card stock.
- Comes with a Kraft envelope inside a cellophane bag for extra protection.
  ALL CARDS ARE SOLD IN...

| Sku    | Price (USD) |
|--------|-------------|
| BA1022 | 13.50       |