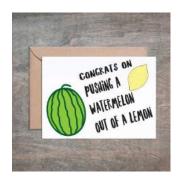

### Watermelon Baby Shower Card. SET OF 6.

- 4 1/2 x 6 1/4 card printed on 100 % cotton textured 110 lb card stock.
- Comes with a Kraft envelope inside a cellophane bag for extra protection.
  ALL CARDS ARE SOLD IN...

| Sku    | Price (USD) |
|--------|-------------|
| BA1030 | 13.50       |