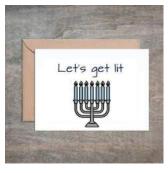

#### Let's Get Lit SET OF 6.

- 4 1/2 x 6 1/4 card printed on 100 % cotton textured 110 lb card stock.
- Comes with a Kraft envelope inside a cellophane bag for extra protection.
   ALL CARDS ARE SOLD IN...

| Sku   | Price (USD) |
|-------|-------------|
| H1009 | 13.50       |