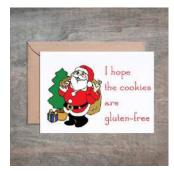

### I Hope The Cookies Are Gluten Free SET OF 6.

- 4 1/2 x 6 1/4 card printed on 100 % cotton textured 110 lb card stock.
- Comes with a Kraft envelope inside a cellophane bag for extra protection.
  ALL CARDS ARE SOLD IN...

| Sku   | Price (USD) |
|-------|-------------|
| H1043 | 13.50       |