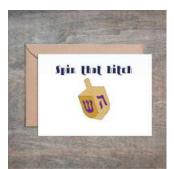

### Spin That Bitch SET OF 6.

- 4 1/2 x 6 1/4 card printed on 100 % cotton textured 110 lb card stock.
- Comes with a Kraft envelope inside a cellophane bag for extra protection. ALL CARDS ARE SOLD IN...

| Sku   | Price (USD) |
|-------|-------------|
| H1014 | 13.50       |