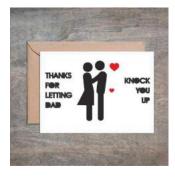

### Dad Didn't Pull Out SET OF 6.

- 4 1/2 x 6 1/4 card printed on 100 % cotton textured 110 lb card stock.
- Comes with a Kraft envelope inside a cellophane bag for extra protection.
  ALL CARDS ARE SOLD IN...