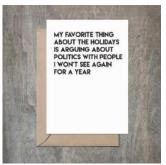

### Arguing Politics Holiday Card. SET OF 6.

- 4 1/2 x 6 1/4 card printed on 100 % cotton textured 110 lb card stock.
- Comes with a Kraft envelope inside a cellophane bag for extra protection. ALL CARDS ARE SOLD IN...