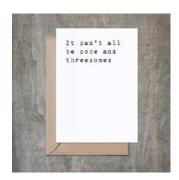

# Give Your Liver A Break Card Baby Shower...

- 4 1/2 x 6 1/4 card printed on 100 % cotton textured 110 lb card stock.
- Comes with a Kraft envelope inside a cellophane bag for extra protection.
  ALL CARDS ARE SOLD IN...