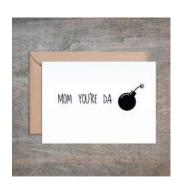

# Hey Ho Good Work Getting Knocked Up...

- 4 1/2 x 6 1/4 card printed on 100 % cotton textured 110 lb card stock.
- Comes with a Kraft envelope inside a cellophane bag for extra protection. ALL CARDS ARE SOLD IN...