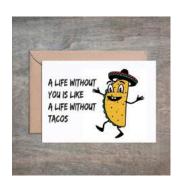

### You Had Me At Tacos Card. SET OF 6.

- 4 1/2 x 6 1/4 card printed on 100 % cotton textured 110 lb card stock.
- Comes with a Kraft envelope inside a cellophane bag for extra protection.
   ALL CARDS ARE SOLD IN...