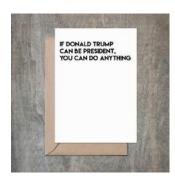

### Trump Do Anything Card. SET OF 6.

- 4  $1/2 \times 6 \cdot 1/4$  card printed on 100 % cotton textured 110 lb card stock.
- Comes with a Kraft envelope inside a cellophane bag for extra protection.
   ALL CARDS ARE SOLD IN...

| Sku    | Price (USD) |
|--------|-------------|
| FR1030 | 13.50       |