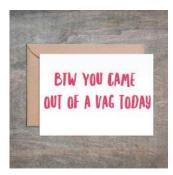

#### You Came Out Of A Vag Today SET OF 6.

- 4 1/2 x 6 1/4 card printed on 100 % cotton textured 110 lb card stock.
- Comes with a Kraft envelope inside a cellophane bag for extra protection. ALL CARDS ARE SOLD IN...

| Sku    | Price (USD) |
|--------|-------------|
| BI1000 | 13.50       |