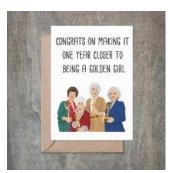

#### One Year Closer To A Golden Girl SET OF 6.

- 4  $1/2 \times 6 \cdot 1/4$  card printed on 100 % cotton textured 110 lb card stock.
- Comes with a Kraft envelope inside a cellophane bag for extra protection.
  ALL CARDS ARE SOLD IN...

| Sku    | Price (USD) |
|--------|-------------|
| BI1023 | 13.50       |