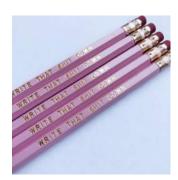

#### You Got This. SET OF 6.

- 4 1/2 x 6 1/4 card printed on 100 % cotton textured 110 lb card stock.
- Comes with a Kraft envelope inside a cellophane bag for extra protection. ALL CARDS ARE SOLD IN...

| Sku    | Price (USD) |
|--------|-------------|
| FR1028 | 13.50       |