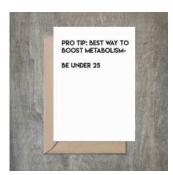

# Pro Tip Metabolism Card. - 4 1/2 x 6 1/4 card printed on 100 % cotton textured 110 lb card stock.

- 4 1/2 x 6 1/4 card printed on 100 % cotton textured 110 lb card stock.
- Comes with a Kraft envelope inside a cellophane bag for extra protection.
ALL CARDS ARE SOLD IN...

| Sku    | Price (USD) |
|--------|-------------|
| FR1085 | 13.50       |