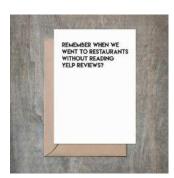

#### Before Yelp. SET OF 6.

- 4 1/2 x 6 1/4 card printed on 100 % cotton textured 110 lb card stock.
- Comes with a Kraft envelope inside a cellophane bag for extra protection. ALL CARDS ARE SOLD IN...

| Sku    | Price (USD) |
|--------|-------------|
| FR1093 | 13.50       |