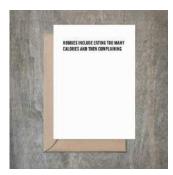

# Calories And Complaining Card. SET...

- 4 1/2 x 6 1/4 card printed on 100 % cotton textured 110 lb card stock.
- Comes with a Kraft envelope inside a cellophane bag for extra protection.
  ALL CARDS ARE SOLD IN...

| Sku    | Price (USD) |
|--------|-------------|
| FR1017 | 13.50       |