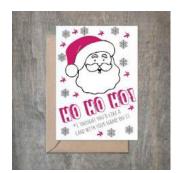

#### Ho Ho Ho SET OF 6.

- 4 1/2 x 6 1/4 card printed on 100 % cotton textured 110 lb card stock.
- Comes with a Kraft envelope inside a cellophane bag for extra protection. ALL CARDS ARE SOLD IN...

| Sku   | Price (USD) |
|-------|-------------|
| H1038 | 13.50       |