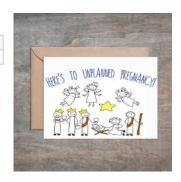

## Here's To Unplanned Pregnancy SET OF 6.

- 4 1/2 x 6 1/4 card printed on 100 % cotton textured 110 lb card stock.
- Comes with a Kraft envelope inside a cellophane bag for extra protection. ALL CARDS ARE SOLD IN...

| Sku   | Price (USD) |
|-------|-------------|
| H1045 | 13.50       |