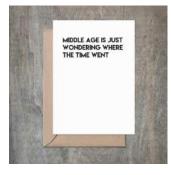

#### Middle Age Birthday Card. SET OF 6.

- 4 1/2 x 6 1/4 card printed on 100 % cotton textured 110 lb card stock.
- Comes with a Kraft envelope inside a cellophane bag for extra protection. ALL CARDS ARE SOLD IN...

| Sku    | Price (USD) |
|--------|-------------|
| BI1012 | 13.50       |