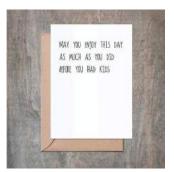

### Hope You Live Long Enough To P\*\*S...

- 4 1/2 x 6 1/4 card printed on 100 % cotton textured 110 lb card stock.
- Comes with a Kraft envelope inside a cellophane bag for extra protection. ALL CARDS ARE SOLD IN...