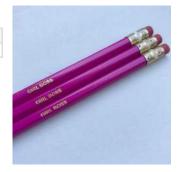

#### You Got This. SET OF 6.

- 4 1/2 x 6 1/4 card printed on 100 % cotton textured 110 lb card stock.
- Comes with a Kraft envelope inside a cellophane bag for extra protection. ALL CARDS ARE SOLD IN...

| Sku    | Price (USD) |
|--------|-------------|
| FR1028 | 13.50       |