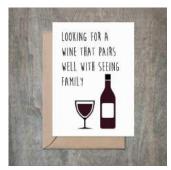

### Wine Pairing Holiday Card. SET OF 6.

- 4 1/2 x 6 1/4 card printed on 100 % cotton textured 110 lb card stock.
- Comes with a Kraft envelope inside a cellophane bag for extra protection.
  ALL CARDS ARE SOLD IN...