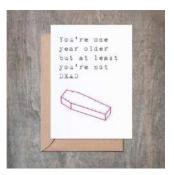

### At Least You're Not Dead. SET OF 6.

- 4 1/2 x 6 1/4 card printed on 100 % cotton textured 110 lb card stock.
- Comes with a Kraft envelope inside a cellophane bag for extra protection. ALL CARDS ARE SOLD IN...