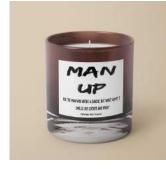

#### Man Up Leather And Peony Candle 11 Oz

For the man who needs candle, but won't admit it Smells like leather and peony.

11 oz...

| Sku    | Price (USD) |
|--------|-------------|
| CA1005 | 12.00       |