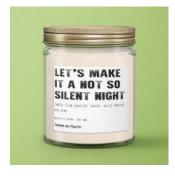

# Not So Silent Night Holly, Berry And Pine Candle...

Smells like knockin' boot, holly, berry, and pine

9 oz

Soy wax

clear gloss glass jar...

| Sku    | Price (USD) |
|--------|-------------|
| CA1035 | 40.00       |