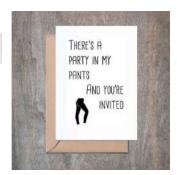

# Happy Birthday Slutface SET OF 6.

- 4 1/2 x 6 1/4 card printed on 100 % cotton textured 110 lb card stock.
- Comes with a Kraft envelope inside a cellophane bag for extra protection.
  ALL CARDS ARE SOLD IN...