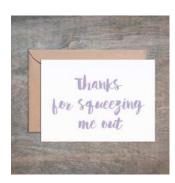

### Thanks For Annoying Me Sis SET OF 6.

- 4 1/2 x 6 1/4 card printed on 100 % cotton textured 110 lb card stock.
- Comes with a Kraft envelope inside a cellophane bag for extra protection.
  ALL CARDS ARE SOLD IN...