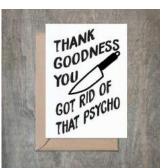

#### Psycho Breakup Breakup Card. SET OF 6.

- 4 1/2 x 6 1/4 card printed on 100 % cotton textured 110 lb card stock.
- Comes with a Kraft envelope inside a cellophane bag for extra protection. ALL CARDS ARE SOLD IN...