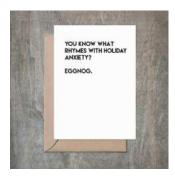

### Holiday Anxiety Eggnog Card. SET OF 6.

- 4 1/2 x 6 1/4 card printed on 100 % cotton textured 110 lb card stock.
- Comes with a Kraft envelope inside a cellophane bag for extra protection.
  ALL CARDS ARE SOLD IN...