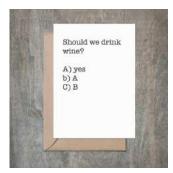

#### Should We Drink Wine. SET OF 6.

- 4 1/2 x 6 1/4 card printed on 100 % cotton textured 110 lb card stock.
   Comes with a Kraft envelope inside a
- Comes with a Kraft envelope inside a cellophane bag for extra protection. ALL CARDS ARE SOLD IN...

| Sku    | Price (USD) |
|--------|-------------|
| FR1012 | 13.50       |