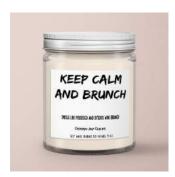

### Keep Calm And Brunch Prosecco Candle 9 Oz...

Smells like prosecco 9 oz Soy wax clear gloss glass jar white brushed metal lid...

| Sku    | Price (USD) |
|--------|-------------|
| CA1013 | 40.00       |