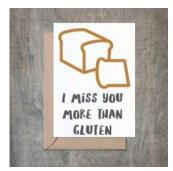

#### Miss You Gluten. Friendship Card. SET...

- 4 1/2 x 6 1/4 card printed on 100 % cotton textured 110 lb card stock.
- Comes with a Kraft envelope inside a cellophane bag for extra protection. ALL CARDS ARE SOLD IN...

| Sku    | Price (USD) |
|--------|-------------|
| FR1041 | 13.50       |