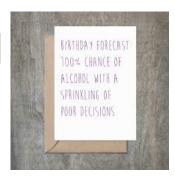

### Poor Decisions SET OF 6.

- 4 1/2 x 6 1/4 card printed on 100 % cotton textured 110 lb card stock.
- Comes with a Kraft envelope inside a cellophane bag for extra protection.
  ALL CARDS ARE SOLD IN...