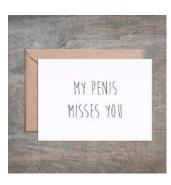

# Hey Ho Good Work Getting Knocked Up...

- 4 1/2 x 6 1/4 card printed on 100 % cotton textured 110 lb card stock.
- Comes with a Kraft envelope inside a cellophane bag for extra protection. ALL CARDS ARE SOLD IN...