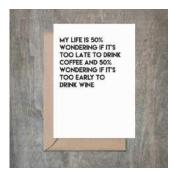

#### Should We Drink Wine. SET OF 6.

- 4 1/2 x 6 1/4 card printed on 100 % cotton textured 110 lb card stock.
   Comes with a Kraft envelope inside a
- Comes with a Kraft envelope inside a cellophane bag for extra protection. ALL CARDS ARE SOLD IN...