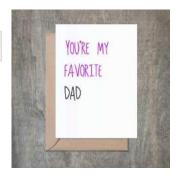

ellophane bag for extra protection.
   ALL CARDS ARE SOLD IN...

| Sku   | Price (USD) |
|-------|-------------|
| M1016 | 13.50       |

## Thanks For Not Giving Me Up For Adoption...



- 4 1/2 x 6 1/4 card printed on 100 % cotton textured 110 lb card stock.
- Comes with a Kraft envelope inside a cellophane bag for extra protection.
  ALL CARDS ARE SOLD IN...

| Sku   | Price (USD) |
|-------|-------------|
| M1002 | 13.50       |

### Thanks For Not Leaving Me In A Basket Father's...



- 4 1/2 x 6 1/4 card printed on 100 % cotton textured 110 lb card stock.
- Comes with a Kraft envelope inside a cellophane bag for extra protection.
   ALL CARDS ARE SOLD IN...

| Sku   | Price (USD) |
|-------|-------------|
| P1010 | 13.50       |

### You're My Favorite Dad Father's Day Card. SET...



- 4 1/2 x 6 1/4 card printed on 100 % cotton textured 110 lb card stock.
- Comes with a Kraft envelope inside a cellophane bag for extra protection.
  ALL CARDS ARE SOLD IN...

| Sku   | Price (USD) |
|-------|-------------|
| F1005 | 13.50       |

### Thanks For Being The Strongest Woman I...



- 4 1/2 x 6 1/4 card printed on 100 % cotton textured 110 lb card stock.
- Comes with a Kraft envelope inside a cellophane bag for extra protection.
   ALL CARDS ARE SOLD IN...

| Sku   | Price (USD) |
|-------|-------------|
| M1019 | 13.50       |

## Thanks For Raising A Boss Father's Day...



- 4 1/2 x 6 1/4 card printed on 100 % cotton textured 110 lb card stock.
- Comes with a Kraft envelope inside a cellophane bag for extra protection. ALL CARDS ARE SOLD IN...

| Sku   | Price (USD) |
|