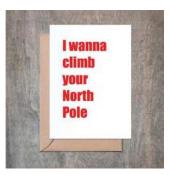

#### I Wanna Climb Your North Pole SET OF 6.

- 4 1/2 x 6 1/4 card printed on 100 % cotton textured 110 lb card stock.
- Comes with a Kraft envelope inside a cellophane bag for extra protection. ALL CARDS ARE SOLD IN...

| Sku   | Price (USD) |
|-------|-------------|
| H1022 | 13.50       |