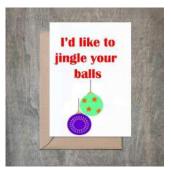

### I'd Love To Jingle Your Balls SET OF 6.

- 4 1/2 x 6 1/4 card printed on 100 % cotton textured 110 lb card stock.
- Comes with a Kraft envelope inside a cellophane bag for extra protection.
  ALL CARDS ARE SOLD IN...

| Sku   | Price (USD) |
|-------|-------------|
| H1018 | 13.50       |