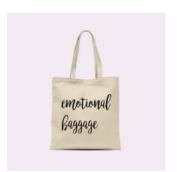

#### **Emotional Baggage** Cosmetic Bags. Set Of 4.

-Size: 7" x 5.5" -Color: Natural

-Material: 100% Canvas

-Zipper: Gold...

| Sku    | Price (USD) |  |
|--------|-------------|--|
| CB1009 | 24.00       |  |