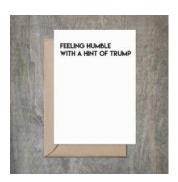

# Humble Hint Of Trump. SET OF 6.

- 4 1/2 x 6 1/4 card printed on 100 % cotton textured 110 lb card stock.
- Comes with a Kraft envelope inside a cellophane bag for extra protection.
   ALL CARDS ARE SOLD IN...

| Sku    | Price (USD) |
|--------|-------------|
| FR1006 | 13.50       |