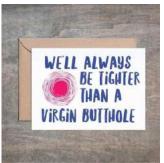

#### Butthole Card. SET OF 6.

4 1/2 x 6 1/4 card printed on 100 % cotton textured 110 lb card stock.
Comes with a Kraft envelope inside a cellophane bag for extra protection.

ALL CARDS ARE SOLD IN...

| Sku    | Price (USD) |
|--------|-------------|
| FR1039 | 13.50       |