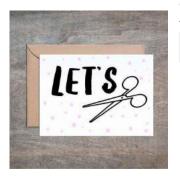

### Let's Light It Up SET OF 6.

- 4 1/2 x 6 1/4 card printed on 100 % cotton textured 110 lb card stock.
- Comes with a Kraft envelope inside a cellophane bag for extra protection.
   ALL CARDS ARE SOLD IN...

| Sku   | Price (USD) |
|-------|-------------|
| H1028 | 13.50       |