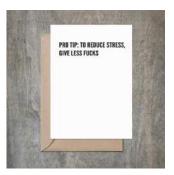

### Pro Tip Less Fucks Card. SET OF 6.

- 4 1/2 x 6 1/4 card printed on 100 % cotton textured 110 lb card stock.
- Comes with a Kraft envelope inside a cellophane bag for extra protection. ALL CARDS ARE SOLD IN...

| Sku    | Price (USD) |
|--------|-------------|
| FR1010 | 13.50       |