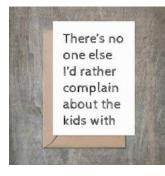

# Calories And Complaining Card. SET...

- 4 1/2 x 6 1/4 card printed on 100 % cotton textured 110 lb card stock.
- Comes with a Kraft envelope inside a cellophane bag for extra protection.
  ALL CARDS ARE SOLD IN...