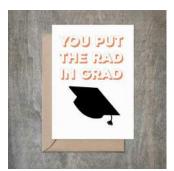

### Rad In Grad Graduation Card. SET OF 6.

- 4 1/2 x 6 1/4 card printed on 100 % cotton textured 110 lb card stock.
- Comes with a Kraft envelope inside a cellophane bag for extra protection.
   ALL CARDS ARE SOLD IN...

| Sku   | Price (USD) |
|-------|-------------|
| G1006 | 13.50       |