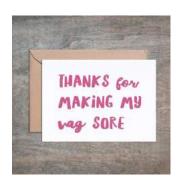

# Ruined Vagina Card Baby Shower Card...

- 4 1/2 x 6 1/4 card printed on 100 % cotton textured 110 lb card stock.
- Comes with a Kraft envelope inside a cellophane bag for extra protection.
  ALL CARDS ARE SOLD IN...

| Sku    | Price (USD) |  |
|--------|-------------|--|
| BA1013 | 13.50       |  |