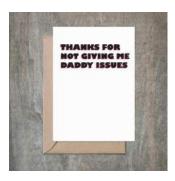

### Not Embarrassed Family SET OF 6.

- 4 1/2 x 6 1/4 card printed on 100 % cotton textured 110 lb card stock.
- Comes with a Kraft envelope inside a cellophane bag for extra protection.
   ALL CARDS ARE SOLD IN...

| Sku    | Price (USD) |
|--------|-------------|
| BI1041 | 13.50       |