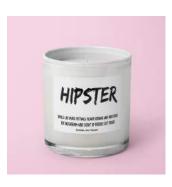

#### Hipster Freshly Cut Grass Candle 11 Oz

- The scent of Freshly Cut Grass because music festivals
- 11 oz
- Soy wax
- White semi-Gloss glass...

| Sku    | Price (USD) |
|--------|-------------|
| CA1011 | 12.00       |