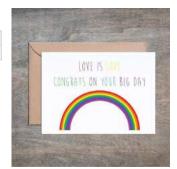

### Self Love Best Love Card. SET OF 6.

- 4 1/2 x 6 1/4 card printed on 100 % cotton textured 110 lb card stock.
- Comes with a Kraft envelope inside a cellophane bag for extra protection.
  ALL CARDS ARE SOLD IN...