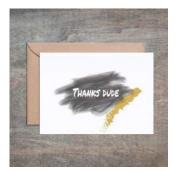

### Thanks A Latte SET OF 6. Thank You Cards...

- 4 1/2 x 6 1/4 card printed on 100 % cotton textured 110 lb card stock.
- Comes with a Kraft envelope inside a cellophane bag for extra protection. ALL CARDS ARE SOLD IN...

| Sku    | Price (USD) |
|--------|-------------|
| FR1031 | 13.50       |