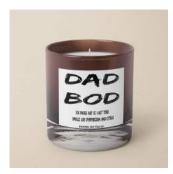

#### Dad Bod Peppercorn And Citrus Candle 11 Oz

- The scent of Peppercorn and Citrus because six packs are so last year
- 11 oz
- Soy wax
- · Amber semi-Gloss glass...

| Sku    | Price (USD) |
|--------|-------------|
| CA1009 | 12.00       |