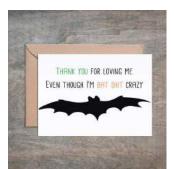

### At Least You're Not Dead. SET OF 6.

- 4 1/2 x 6 1/4 card printed on 100 % cotton textured 110 lb card stock.
- Comes with a Kraft envelope inside a cellophane bag for extra protection. ALL CARDS ARE SOLD IN...