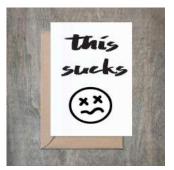

# Shit Got Real. SET OF 6. Baby Shower Card.

- 4 1/2 x 6 1/4 card printed on 100 % cotton textured 110 lb card stock.
- Comes with a Kraft envelope inside a cellophane bag for extra protection. ALL CARDS ARE SOLD IN...

### Shit Just Got Real Baby Shower Card. SET OF 6.

- 4 1/2 x 6 1/4 card printed on 100 % cotton textured 110 lb card stock.
- Comes with a Kraft envelope inside a cellophane bag for extra protection. ALL CARDS ARE SOLD IN...