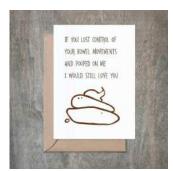

#### I'd Pick Up Your Poop. SET OF 6.

- 4 1/2 x 6 1/4 card printed on 100 % cotton textured 110 lb card stock.
- Comes with a Kraft envelope inside a cellophane bag for extra protection.
  ALL CARDS ARE SOLD IN...