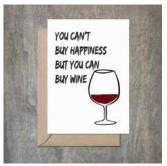

#### Happiness Wine Card. Set Of 6.

- 4 1/2 x 6 1/4 card printed on 100 % cotton textured 110 lb card stock.
- Comes with a Kraft envelope inside a cellophane bag for extra protection.
  ALL CARDS ARE SOLD IN...

| Sku    | Price (USD) |
|--------|-------------|
| FR1022 | 13.50       |