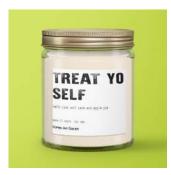

# Treat Yo Self Apple Pie Candle 9 Oz SET OF 4.

Smells like self care and apple pie 9 oz

Soy wax

clear gloss glass jar gold brushed metal lid...

Sku Price (USD)
CA1029 40.00