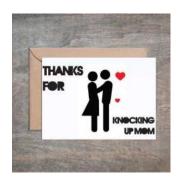

# Hey Ho Good Work Getting Knocked Up...

- 4 1/2 x 6 1/4 card printed on 100 % cotton textured 110 lb card stock.
- Comes with a Kraft envelope inside a cellophane bag for extra protection. ALL CARDS ARE SOLD IN...