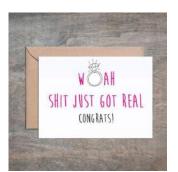

### Shit Just Got Real Baby Shower Card. SET OF 6.

- 4 1/2 x 6 1/4 card printed on 100 % cotton textured 110 lb card stock.
- Comes with a Kraft envelope inside a cellophane bag for extra protection. ALL CARDS ARE SOLD IN...