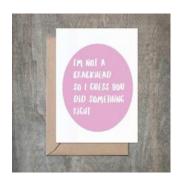

# Shit Got Real. SET OF 6. Baby Shower Card.

- 4 1/2 x 6 1/4 card printed on 100 % cotton textured 110 lb card stock.
- Comes with a Kraft envelope inside a cellophane bag for extra protection. ALL CARDS ARE SOLD IN...

### Shit Just Got Real Baby Shower Card. SET OF 6.

- 4 1/2 x 6 1/4 card printed on 100 % cotton textured 110 lb card stock.
- Comes with a Kraft envelope inside a cellophane bag for extra protection. ALL CARDS ARE SOLD IN...