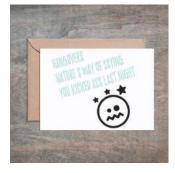

# Hangover Card. SET OF 6.

- 4 1/2 x 6 1/4 card printed on 100 % cotton textured 110 lb card stock.
- Comes with a Kraft envelope inside a cellophane bag for extra protection.
   ALL CARDS ARE SOLD IN...

| Sku    | Price (USD) |
|--------|-------------|
| FR1000 | 13.50       |