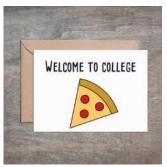

#### Pizza Graduation College Card. SET OF 6.

- 4 1/2 x 6 1/4 card printed on 100 % cotton textured 110 lb card stock.
- Comes with a Kraft envelope inside a cellophane bag for extra protection.
   ALL CARDS ARE SOLD IN...

| Sku   | Price (USD) |
|-------|-------------|
| G1002 | 13.50       |