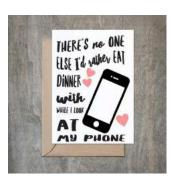

### Peeing For Two Baby Shower Card. SET OF 6.

- 4 1/2 x 6 1/4 card printed on 100 % cotton textured 110 lb card stock.
- Comes with a Kraft envelope inside a cellophane bag for extra protection.
  ALL CARDS ARE SOLD IN...