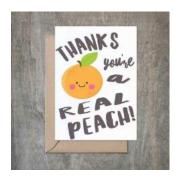

### Thanks You're A Real Peach. Friend Card...

- 4 1/2 x 6 1/4 card printed on 100 % cotton textured 110 lb card stock.
- Comes with a Kraft envelope inside a cellophane bag for extra protection. ALL CARDS ARE SOLD IN...

| Sku    | Price (USD) |
|--------|-------------|
| FR1038 | 13.50       |