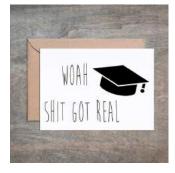

# Woah Shit Got Real Graduation Card. SET...

- 4 1/2 x 6 1/4 card printed on 100 % cotton textured 110 lb card stock.
- Comes with a Kraft envelope inside a cellophane bag for extra protection. ALL CARDS ARE SOLD IN...