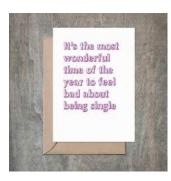

#### Single Holidays Card. SET OF 6.

- 4 1/2 x 6 1/4 card printed on 100 % cotton textured 110 lb card stock.
- Comes with a Kraft envelope inside a cellophane bag for extra protection.
   ALL CARDS ARE SOLD IN...