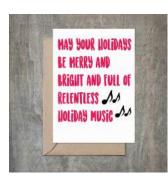

## Be Merry And Bright Funny Holiday Card...

- 4 1/2 x 6 1/4 card printed on 100 % cotton textured 110 lb card stock.
- Comes with a Kraft envelope inside a cellophane bag for extra protection. ALL CARDS ARE SOLD IN...