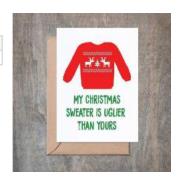

## Ugly Sweater Card SET OF 6.

4 1/2 x 6 1/4 card printed on 100 % cotton textured 110 lb card stock.
Comes with a Kraft envelope inside a cellophane bag for extra protection.
ALL CARDS ARE SOLD IN...

| Sku   | Price (USD) |
|-------|-------------|
| H1039 | 13.50       |