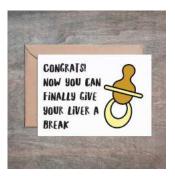

# Give Your Liver A Break Card Baby Shower...

- 4 1/2 x 6 1/4 card printed on 100 % cotton textured 110 lb card stock.
- Comes with a Kraft envelope inside a cellophane bag for extra protection.
  ALL CARDS ARE SOLD IN...