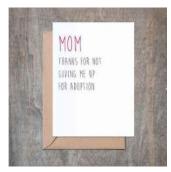

### Pregnant On Purpose Baby Shower Card...

- 4 1/2 x 6 1/4 card printed on 100 % cotton textured 110 lb card stock.
   Comes with a Kraft envelope inside
- Comes with a Kraft envelope inside a cellophane bag for extra protection.
  ALL CARDS ARE SOLD IN...