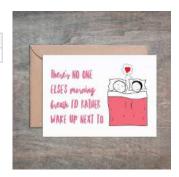

### Welcome To Parenthood. Set Of 6.

- 4 1/2 x 6 1/4 card printed on 100 % cotton textured 110 lb card stock.
- Comes with a Kraft envelope inside a cellophane bag for extra protection. ALL CARDS ARE SOLD IN...