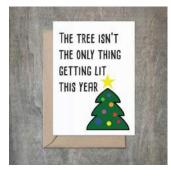

### Let's Light It Up SET OF 6.

- 4 1/2 x 6 1/4 card printed on 100 % cotton textured 110 lb card stock.
- Comes with a Kraft envelope inside a cellophane bag for extra protection.
   ALL CARDS ARE SOLD IN...

| Sku   | Price (USD) |
|-------|-------------|
| H1028 | 13.50       |