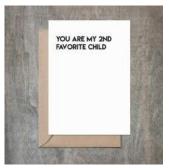

#### Second Favorite Child Birthday Card. SET OF 6.

- 4 1/2 x 6 1/4 card printed on 100 % cotton textured 110 lb card stock.
- Comes with a Kraft envelope inside a cellophane bag for extra protection.
   ALL CARDS ARE SOLD IN...