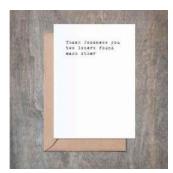

# Shit Got Real. SET OF 6. Baby Shower Card.

- 4 1/2 x 6 1/4 card printed on 100 % cotton textured 110 lb card stock.
- Comes with a Kraft envelope inside a cellophane bag for extra protection. ALL CARDS ARE SOLD IN...

### Shit Just Got Real Baby Shower Card. SET OF 6.

- 4 1/2 x 6 1/4 card printed on 100 % cotton textured 110 lb card stock.
- Comes with a Kraft envelope inside a cellophane bag for extra protection. ALL CARDS ARE SOLD IN...