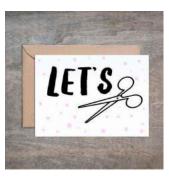

### Let's Light It Up SET OF 6.

- 4 1/2 x 6 1/4 card printed on 100 % cotton textured 110 lb card stock.
- Comes with a Kraft envelope inside a cellophane bag for extra protection.
   ALL CARDS ARE SOLD IN...