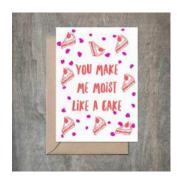

### Watermelon Baby Shower Card. SET OF 6.

- 4 1/2 x 6 1/4 card printed on 100 % cotton textured 110 lb card stock.
- Comes with a Kraft envelope inside a cellophane bag for extra protection.
  ALL CARDS ARE SOLD IN...

| Sku    | Price (USD) |
|--------|-------------|
| BA1030 | 13.50       |