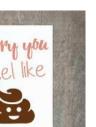

### New Boobs Baby Shower Card. SET OF 6.

- 4 1/2 x 6 1/4 card printed on 100 % cotton textured 110 lb card stock.
- Comes with a Kraft envelope inside a cellophane bag for extra protection.
   ALL CARDS ARE SOLD IN...