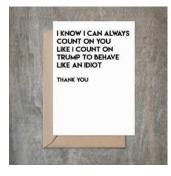

### Trump Idiot Card. SET OF 6.

- 4 1/2 x 6 1/4 card printed on 100 % cotton textured 110 lb card stock.
- Comes with a Kraft envelope inside a cellophane bag for extra protection. ALL CARDS ARE SOLD IN...

| Sku    | Price (USD) |
|--------|-------------|
| FR1024 | 13.50       |