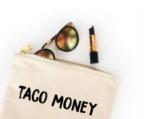

#### **Taco Money Makeup** Bag. Set Of 4.

-Size: 7" x 5.5" -Color: Natural

-Material: 100% Canvas

-Zipper: Gold...

| Sku    | Price (USD) |
|--------|-------------|
| CB1001 | 24.00       |

Weed Stash Cosmetic Bags. Set Of 4. -Size: 7" x 5.5" -Color: Natural