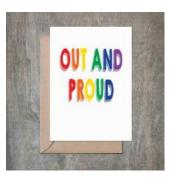

#### Out And Proud Card. LGBTQ Card. SET OF 6.

- 4 1/2 x 6 1/4 card printed on 100 % cotton textured 110 lb card stock.
- Comes with a Kraft envelope inside a cellophane bag for extra protection. ALL CARDS ARE SOLD IN...

| Sku    | Price (USD) |
|--------|-------------|
| FR1066 | 13.50       |