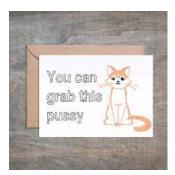

#### Pussy Cat SET OF 6.

- 4 1/2 x 6 1/4 card printed on 100 % cotton textured 110 lb card stock.
- Comes with a Kraft envelope inside a cellophane bag for extra protection.
   ALL CARDS ARE SOLD IN...