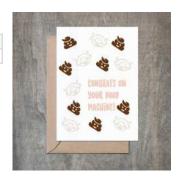

# Poop Machine Baby Shower Card Baby...

- 4 1/2 x 6 1/4 card printed on 100 % cotton textured 110 lb card stock.
- Comes with a Kraft envelope inside a cellophane bag for extra protection. ALL CARDS ARE SOLD IN...