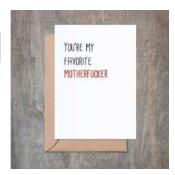

### Motherfucker Birthday Card. SET OF 6.

- 4 1/2 x 6 1/4 card printed on 100 % cotton textured 110 lb card stock.
- Comes with a Kraft envelope inside a cellophane bag for extra protection.
  ALL CARDS ARE SOLD IN...