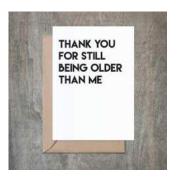

### Thanks For Being Older Than Me SET OF 6.

- 4 1/2 x 6 1/4 card printed on 100 % cotton textured 110 lb card stock.
- Comes with a Kraft envelope inside a cellophane bag for extra protection. ALL CARDS ARE SOLD IN...

| 0.1    | D. I. (110D) |  |
|--------|--------------|--|
| Sku    | Price (USD)  |  |
| BI1053 | 13.50        |  |