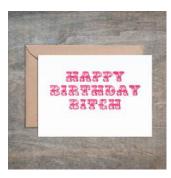

### Happy Birthday Bitch SET OF 6.

- 4 1/2 x 6 1/4 card printed on 100 % cotton textured 110 lb card stock.
- Comes with a Kraft envelope inside a cellophane bag for extra protection.
   ALL CARDS ARE SOLD IN...

| Sku    | Price (USD) |
|--------|-------------|
| BI1004 | 13.50       |