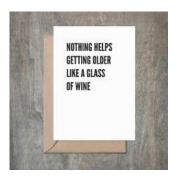

#### **Older Glass Of Wine** Birthday Card. SET OF 6.

- 4 1/2 x 6 1/4 card printed on 100 % cotton textured 110 lb card stock.
- Comes with a Kraft envelope inside a cellophane bag for extra protection. ALL CARDS ARE SOLD IN...

| Sku    | Price (USD) |
|--------|-------------|
| BI1069 | 13.50       |