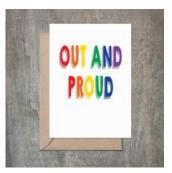

#### Out And Proud Card. LGBTQ Card. SET OF 6.

- 4 1/2 x 6 1/4 card printed on 100 % cotton textured 110 lb card stock.
- Comes with a Kraft envelope inside a cellophane bag for extra protection. ALL CARDS ARE SOLD IN...

| Sku    | Price (USD) |
|--------|-------------|
| FR1066 | 13.50       |