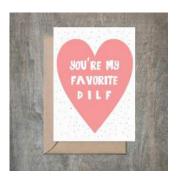

# Congrats On Becoming A MILF Baby Shower...

4 1/2 x 6 1/4 card printed on 100 % cotton textured 110 lb card stock.
Comes with a Kraft envelope inside a cellophane bag for extra protection.
ALL CARDS ARE SOLD IN...