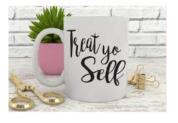

### Treat Yo Self Parks And Rec SET OF 6.

- 4 1/2 x 6 1/4 card printed on 100 % cotton textured 110 lb card stock.
- Comes with a Kraft envelope inside a cellophane bag for extra protection. ALL CARDS ARE SOLD IN...