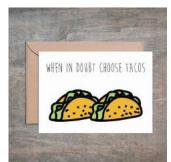

### Choose Tacos Card. SET OF 6.

- 4 1/2 x 6 1/4 card printed on 100 % cotton textured 110 lb card stock.
- Comes with a Kraft envelope inside a cellophane bag for extra protection. ALL CARDS ARE SOLD IN...

| Sku    | Price (USD) |  |
|--------|-------------|--|
| FR1001 | 13.50       |  |