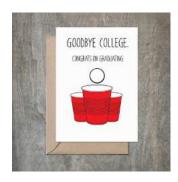

#### Beer Pong Graduation Card. SET OF 6.

- 4 1/2 x 6 1/4 card printed on 100 % cotton textured 110 lb card stock.
- Comes with a Kraft envelope inside a cellophane bag for extra protection. ALL CARDS ARE SOLD IN...

| Sku   | Price (USD) |
|-------|-------------|
| G1006 | 13.50       |