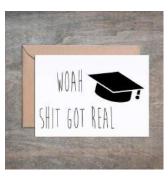

# Woah Shit Got Real Graduation Card. SET...

- 4 1/2 x 6 1/4 card printed on 100 % cotton textured 110 lb card stock.
- Comes with a Kraft envelope inside a cellophane bag for extra protection. ALL CARDS ARE SOLD IN...

| Sku    | Price (USD) |
|--------|-------------|
| FR1020 | 13.50       |