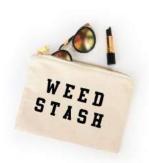

#### **Taco Money Makeup** Bag. Set Of 4.

-Size: 7" x 5.5" -Color: Natural

-Material: 100% Canvas

-Zipper: Gold...

| Sku    | Price (USD) |
|--------|-------------|
| CB1001 | 24.00       |

Weed Stash Cosmetic Bags. Set Of 4. -Size: 7" x 5.5" -Color: Natural

| Sku    | Price (USD) |
|--------|-------------|
| CB1005 | 24.00       |