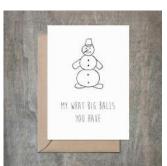

#### Big Balls Card. Set Of 6.

- 4 1/2 x 6 1/4 card printed on 100 % cotton textured 110 lb card stock.
- Comes with a Kraft envelope inside a cellophane bag for extra protection.
  ALL CARDS ARE SOLD IN...