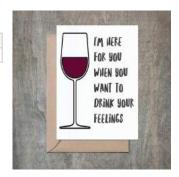

#### Should We Drink Wine. SET OF 6.

- 4 1/2 x 6 1/4 card printed on 100 % cotton textured 110 lb card stock.
   Comes with a Kraft envelope inside a
- Comes with a Kraft envelope inside a cellophane bag for extra protection. ALL CARDS ARE SOLD IN...

| Sku    | Price (USD) |
|--------|-------------|
| FR1012 | 13.50       |