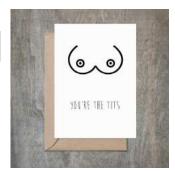

#### You're The Tits Card. SET OF 6.

- 4 1/2 x 6 1/4 card printed on 100 % cotton textured 110 lb card stock.
- Comes with a Kraft envelope inside a cellophane bag for extra protection.
  ALL CARDS ARE SOLD IN...

| Sku    | Price (USD) |
|--------|-------------|
| FR1030 | 13.50       |