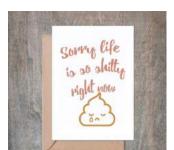

# Shit Got Real. SET OF 6. Baby Shower Card.

- 4 1/2 x 6 1/4 card printed on 100 % cotton textured 110 lb card stock.
- Comes with a Kraft envelope inside a cellophane bag for extra protection. ALL CARDS ARE SOLD IN...

### Shit Just Got Real Baby Shower Card. SET OF 6.

- 4 1/2 x 6 1/4 card printed on 100 % cotton textured 110 lb card stock.
- Comes with a Kraft envelope inside a cellophane bag for extra protection. ALL CARDS ARE SOLD IN...