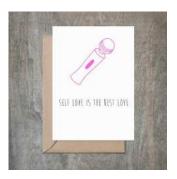

### Self Love Best Love Card. SET OF 6.

- 4 1/2 x 6 1/4 card printed on 100 % cotton textured 110 lb card stock.
- Comes with a Kraft envelope inside a cellophane bag for extra protection.
  ALL CARDS ARE SOLD IN...

| Sku    | Price (USD) |
|--------|-------------|
| FR1016 | 13.50       |