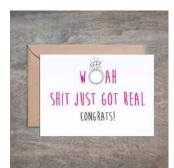

### Shit Just Got Real Baby Shower Card. SET OF 6.

- 4 1/2 x 6 1/4 card printed on 100 % cotton textured 110 lb card stock.
- Comes with a Kraft envelope inside a cellophane bag for extra protection. ALL CARDS ARE SOLD IN...

| Sku    | Price (USD) |
|--------|-------------|
| BA1014 | 13.50       |