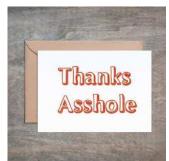

### Thanks Asshole. SET OF 6.

- 4 1/2 x 6 1/4 card printed on 100 % cotton textured 110 lb card stock.
- Comes with a Kraft envelope inside a cellophane bag for extra protection.
  ALL CARDS ARE SOLD IN...

| Sku    | Price (USD) |  |
|--------|-------------|--|
| FR1019 | 13.50       |  |