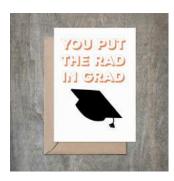

### Rad In Grad Graduation Card. SET OF 6.

- 4 1/2 x 6 1/4 card printed on 100 % cotton textured 110 lb card stock.
- Comes with a Kraft envelope inside a cellophane bag for extra protection.
   ALL CARDS ARE SOLD IN...

| Sku   | Price (USD) |
|-------|-------------|
| G1006 | 13.50       |