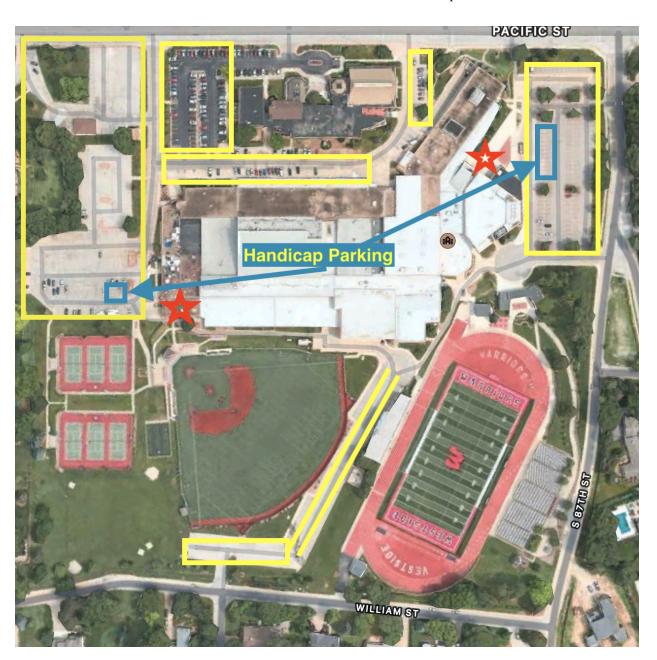

## Spectator Parking and Entrance Options for COE 2022:

- In the image below, all off street parking for visitors is shown by the enclosed yellow areas.
- On street parking is available on 87th St. on the east side of the high school and along the stadium and on William St. to the south of the high school.
- The two streets directly south of William, Woolworth and Hickory St., also have street parking on weekends. If using these streets, please do not block mailbox access for the postal service.
- Spectators may enter either by the main entrance on the east side of Westside High School or by the southwest entrance. These are marked with red stars on the map below.