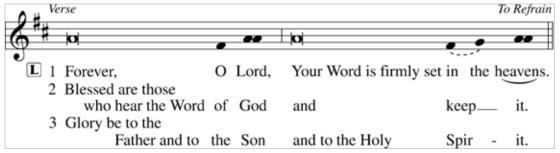

# **Antiphon (Proper 3-7, Trinity 1-8)**

<u>Venite</u> LSB 220

# Antiphon (Proper 3-7, Trinity 1-8)

Psalm 18:1-2a, 27, 30a, 49; antiphon: vv. 18b-19 Proper: Introit

The LORD was | my support\*

in the day of my ca- | lamity.

He brought me out into a | broad place;\*

he rescued me, because he delight- | ed in me.

I love you, O | LORD, my strength.

The LORD is my rock and my fortress and my de- | liverer. For you save a humble | people,\*

but the haughty eyes | you bring down.

This God—his way is | perfect;\*

the word of the | LORD proves true.

For this I will praise you, O LORD, among the | nations,\* and sing | to your name.

Glory be to the Father and | to the Son\* and to the Holy | Spirit;

as it was in the be- | ginning,\*

is now, and will be forever. | Amen.

The LORD was | my support\*

in the day of my ca- | lamity.

He brought me out into a | broad place;\*

he rescued me, because he delight- | ed in me.