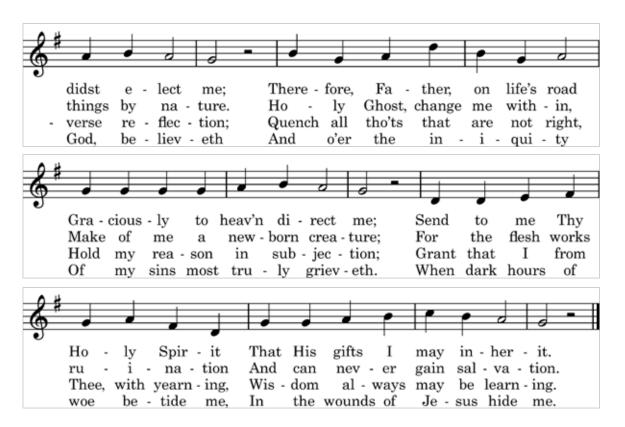

#### <u>Hymn ~ "From Eternity, O God"</u>

**TLH 411** 

- As a branch upon a vine
  In my blessed Lord implant me;
  Ever of my Head divine
  To remain a member grant me.
  Oh, let Him, my Lord and Savior,
  Be my Life and Love forever!
- 6 Faith and hope and charity
  Graciously, O Father, give me;
  Be my Guardian constantly
  That the devil may not grieve me;
  Grant me humbleness and gladness,
  Peace and patience in my sadness.
- 7 Help me speak what's right and good And keep silence on occasion; Help me pray, Lord, as I should, Help me bear my tribulation; Help me die and let my spirit Everlasting life inherit

Tune and tune and text: Public domain