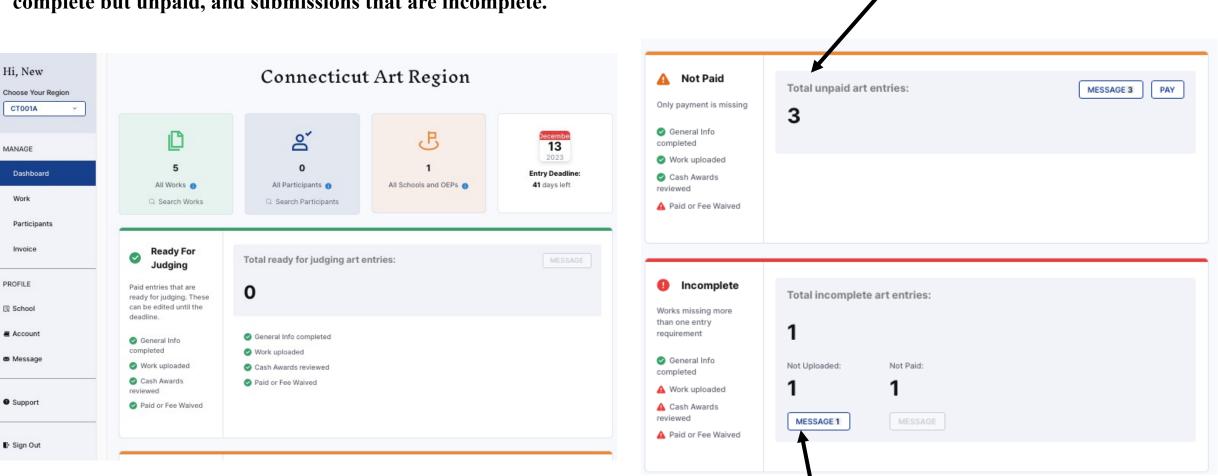

### **Teacher Dashboard:**

When you first log in this will be what your Dashboard will look like. As students submit work you will be able to see YOUR students' work (not the entire school)

| , Fake<br>ose Your Region<br>T001A ~      |                                                                              | Connecticut                                                     | Connecticut Art Region      |                                 | Not Paid                                                                                                               | Total unpaid art entries:     | GE PAY |
|-------------------------------------------|------------------------------------------------------------------------------|-----------------------------------------------------------------|-----------------------------|---------------------------------|------------------------------------------------------------------------------------------------------------------------|-------------------------------|--------|
| NAGE<br>Dashboard<br>Nork<br>Participants | O<br>All Works O<br>& Search Works                                           | 0<br>All Participants<br>Q Search Participants                  | 1<br>All Schools and OEPs 0 | Entry Deadline:<br>42 days left | Only payment is missing<br>General Info<br>completed<br>Work uploaded<br>Cash Awards<br>reviewed<br>Paid or Fee Waived | 0                             |        |
| voice                                     | Ready For<br>Judging                                                         | Total ready for judging art e                                   | ntries:                     | MESSAGE                         |                                                                                                                        |                               |        |
| .E<br>ool                                 | Paid entries that are<br>ready for judging. These<br>can be edited until the | 0                                                               |                             |                                 | Incomplete Works missing more                                                                                          | Total incomplete art entries: |        |
| count                                     | deadline.                                                                    | General Info completed                                          |                             |                                 | than one entry<br>requirement                                                                                          | 0                             |        |
| ssage                                     | completed<br>Source work uploaded                                            | <ul> <li>Work uploaded</li> <li>Cash Awards reviewed</li> </ul> |                             |                                 | General Info<br>completed                                                                                              | Not Uploaded: Not Paid:       |        |
| port                                      | <ul> <li>Cash Awards<br/>reviewed</li> <li>Paid or Fee Waived</li> </ul>     | Paid or Fee Waived                                              |                             |                                 | <ul> <li>Work uploaded</li> <li>Cash Awards<br/>reviewed</li> </ul>                                                    | O O<br>MESSAGE MESSAGE        |        |
| n Out                                     |                                                                              |                                                                 |                             |                                 | Paid or Fee Waived                                                                                                     |                               |        |

## **Teacher Dashboard:**

This is what your Dashboard will look like as students start to add work. You can see the works ready for judging, works complete but unpaid, and submissions that are incomplete. Most works will be listed as Not Paid, if the school is paying. You will need to change the payment status.

You can message students about their missing items within the system.