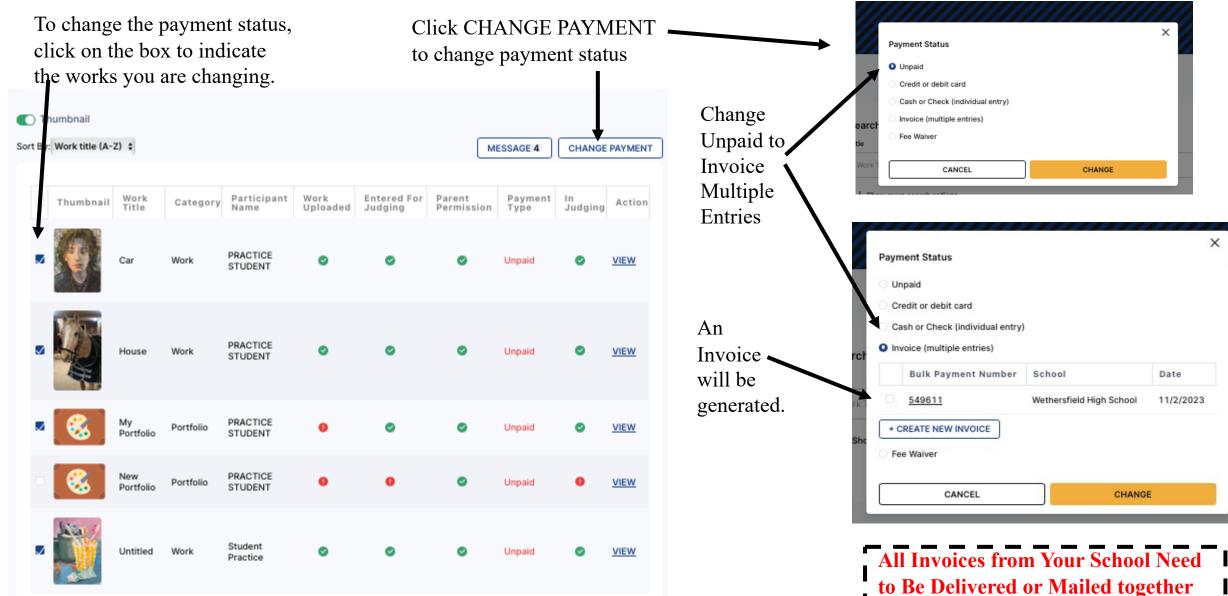

#### **Teacher Dashboard:** Viewing Submission Entry Info / EDIT In Judging Work title: Car Work info complete Work type: Art Work uploaded Click on Category: Digital Art You can view the entry by click in on View. A Entered for judgin Summary of work: This is a practice work Parent/guardian Barcode: 01HE3ESBVQW20P2J1BKW3ZAGD0 Work in the 🛕 Entry unpaid MESSAGE sidebar to Uploads / EDIT Hi, New CHANGE PAYMENT Entries Uploaded work: Yes see a list of Choose Your Region Uploaded images Personal CT001A Information works Search Name: : PRACTICE STUDENT Email:: Title Category students PRACTICE@GMAIL.COM MANAGE Grade:: 12 Work Title Select category Parent/Guardia have information: Dashboard Approved New Teacher + Show more search options teachernew@gmail.com connected Work CLEAR SEARCH to you. I have read and Participants IMG\_8501.jpg understand the Alliance's Copyright and Plagiarism policy. Invoice acknowledge that if my work violates Thumbnail this policy, then my Work description / EDIT work will be disqualified and Sort By: Work title (A-Z) \$ Height: 3 inche any award received PROFILE Width: 5 inches will be revoked. Tools and materials used to create this work: Procreate I phon I have read and understand the Participation Terms School Work Participant Work Entered For Parent Payment In Category ction Title Name Uploaded Judging Permission Type Judging Account Work description / EDIT PRACTICE Car Work Ø Ø ø $\odot$ Unpaid VIEW STUDENT Height: 3 inches Message Width: 5 inches PRACTICE 0 Tools and materials used to create this work: Procreate, I phone House Work $\odot$ 0 Unpaid Ø VIEW STUDENT Support My PRACTICE 0 0 $\odot$ Portfolio Unpaid Ø VIEW Portfolio STUDENT Sources / EDIT Did you reference work by another artist?: No New PRACTICE 0 0 0 Portfolio VIEW Unpaid 0 Portfolio STUDENT Sign Out Did you reference images or ideas you found on the Internet?: No Were you inspired by any other artists?: No Student Ø 0 Untitled Work $\odot$ Unpaid Ø VIEW Practice School/Other Educational Program information / EDIT Showing 1 - 5 of 5 School: Wethersfield High School 411 WOLCOTT HILL RD Wethersfield CT 06109 You can edit Educator information Educator: New Teacher