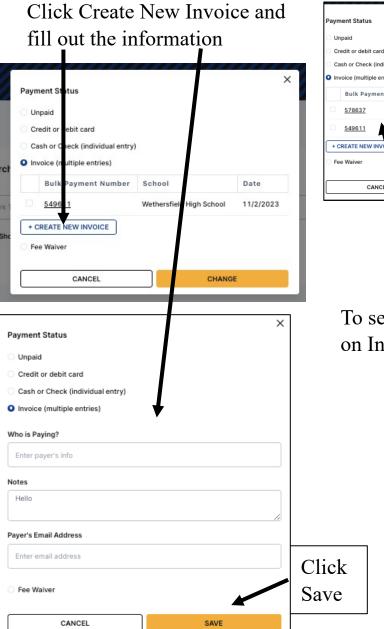

## **Teacher Dashboard:** Bulk Payment – Creating Invoice

with the CT Invoice and Payment

You may create multiple invoices if works are completed at different times.

## Bulk Payment: Creating, Downloading, Printing Artwork Invoice

To see and download invoices, click on Invoices in the left column.

Click Change

You will only be able to see invoices for YOUR Students.

All Invoices from Your School Need to **Be Delivered or Mailed together with** the CT Invoice and Payment