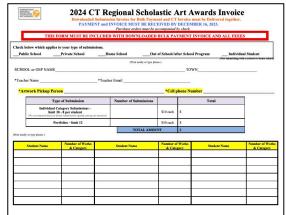

#### **Individual Categories:**

\$10 per Submission (Limit of 30 per School/8 per Student)

**Schools:** To make it easier to plan - \$100 per 10 Submissions: \$10 for each additional submission (We recommend that you divide submissions equally among art teachers)

**Portfolios: \$30 each (Limit 12 per School)** *Each Senior may submit up to 2 portfolios. This fee pays only for Adjudication of the Portfolio as a unit of 8 works but DOES NOT pay for any works that a student wants to ALSO have adjudicated individually outside of the Portfolio.* 

#### Payment MUST be delivered together with Invoice Downloaded from Submission Portal and Connecticut Invoice.

If items are received separately we can not guarantee that submissions will be accepted as one or more items may not be matched together.