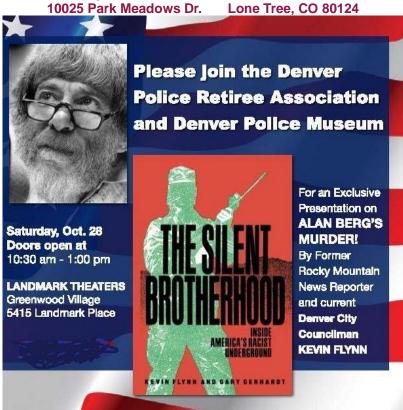

## The Denver Police Retirees Association and The Denver Police Museum

## Announcing Our Annual Elections Luncheon and Theatre Presentation of the Alan Berg's Murder!

Saturday, October 28th, 10:30-1:00PM at Landmark Theatres Greenwood Village

There will be a \$15 fee when you RSVP, which includes the Chick-Fil-A boxed lunch of sandwich, chips, and brownie. All beverages are also included by the DPRA

Only \$15.00 Each
REGISTER AND PAY
With Credit Card, Debit Card or PayPal
Click here to pay

Mail your check for \$15.00 per person to D.P.R.A.

c/o Rocky Mountain Law Enforcement Credit Union 10025 Park Meadows Dr. Lone Tree, CO 80124

## 5415 Landmark Place Greenwood Village, CO 80111 303-779-0584