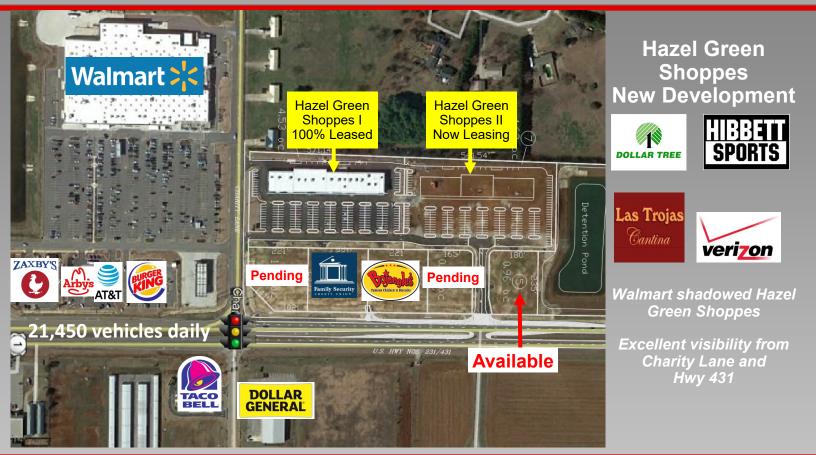

### Hazel Green Shoppes Outparcel for Sale Intersection of Charity Lane and Huntsville Hwy 431 Hazel Green, AL

www.mingcregroup.com

## **Outparcel for Sale:**

- Outparcel with Hwy 431 frontage
- Offered as ready to build lots at 98% compaction with all utilities and access in place
- Located next to Walmart
- 21,880 vehicles pass this site daily
- Excellent access from Hwy 431

# **Hazel Green Shoppes Development**