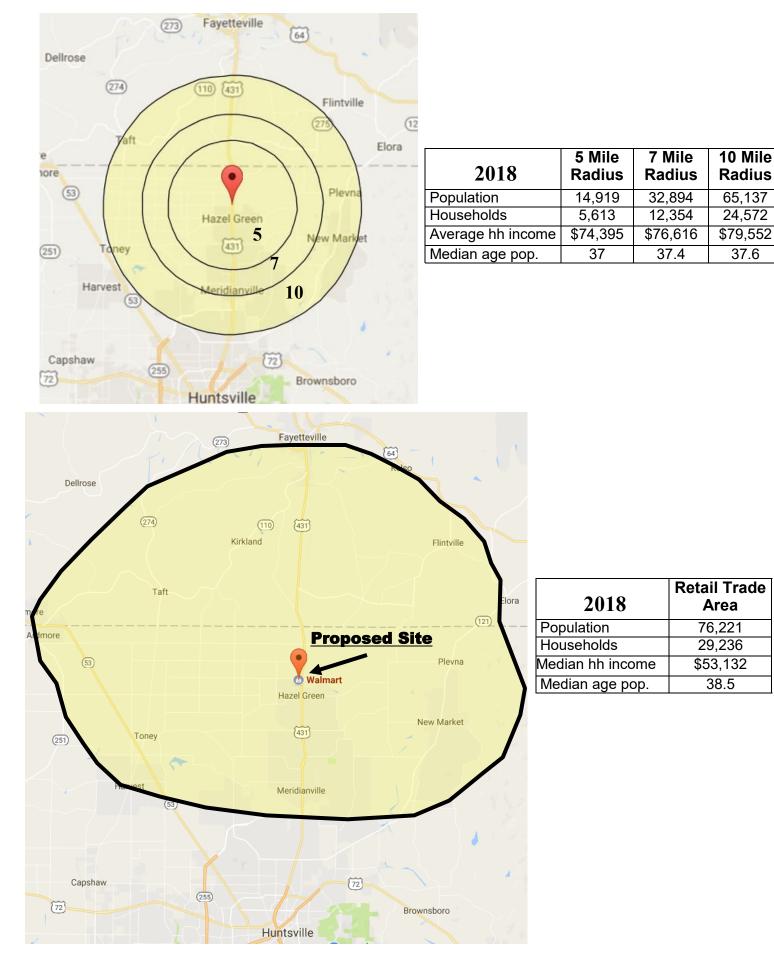

### **NEW DEVELOPMENT** WAL-MART ANCHORED HAZEL GREEN SHOPPES INTERSECTION OF CHARITY LANE AND HWY 431

| 2019              | 5 Mile<br>Radius | 7 Mile<br>Radius | 10 Mile<br>Radius |
|-------------------|------------------|------------------|-------------------|
| Population        | 14,919           | 32,894           | 65,137            |
| Households        | 5,613            | 12,354           | 24,572            |
| Average hh income | \$74,395         | \$76,616         | \$79,552          |
| Median age pop.   | 37               | 37.4             | 37.6              |

# **Market Demographics**