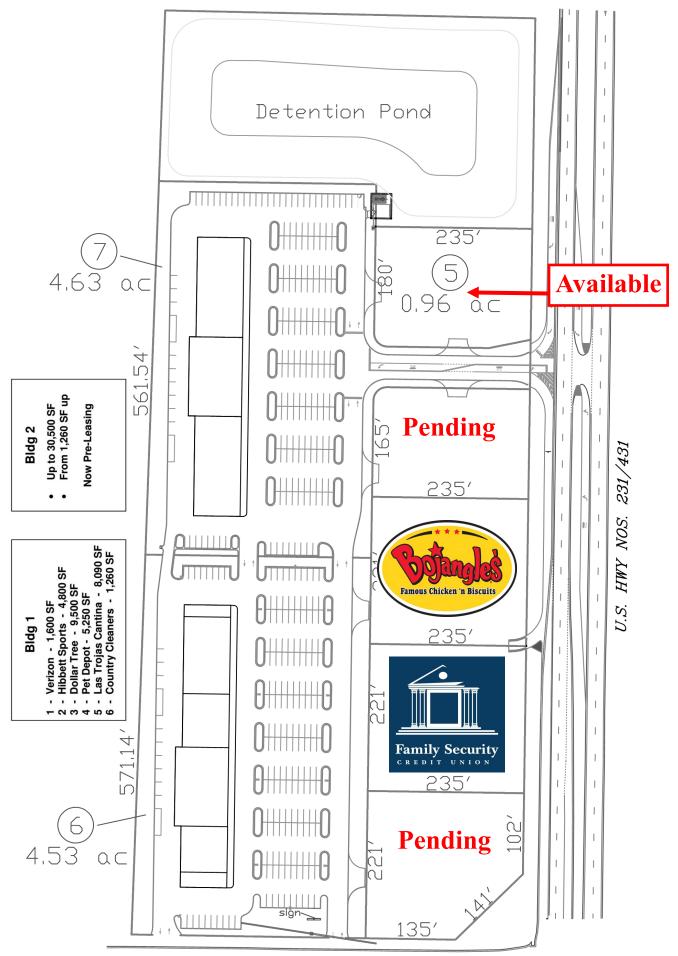

## **Outparcel for Sale:**

- Outparcel with Hwy 431 frontage
- Offered as ready to build lots at 98% compaction with all utilities and access in place
- Located next to Walmart
- 21,880 vehicles pass this site daily
- Excellent access from Hwy 431

# Hazel Green Shoppes Building I

# **Hazel Green Shoppes Development**