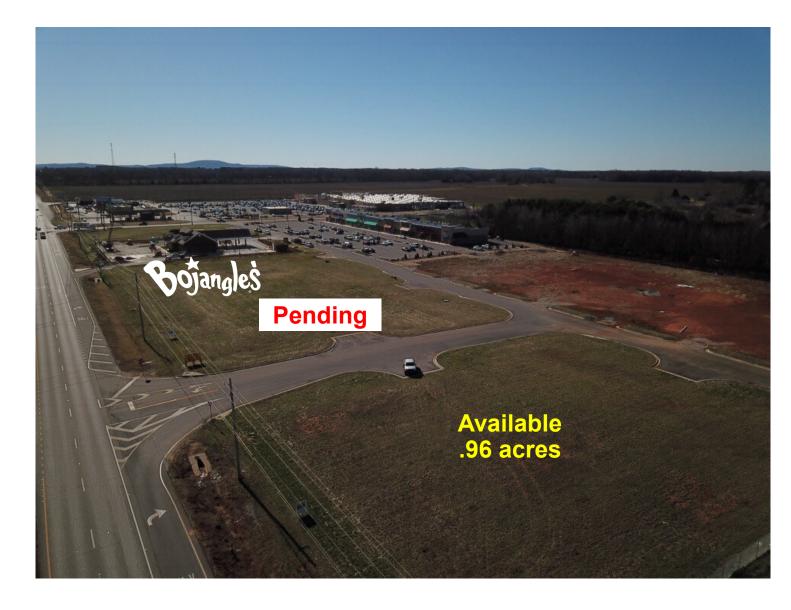

### Hazel Green Shoppes Outparcel for Sale Intersection of Charity Lane and Huntsville Hwy 431 Hazel Green, AL

www.mingcregroup.com

## **Outparcel for Sale:**

- Outparcel with Hwy 431 frontage
- Offered as ready to build lots at 98% compaction with all utilities and access in place
- Located next to Walmart
- 21,880 vehicles pass this site daily
- Excellent access from Hwy 431