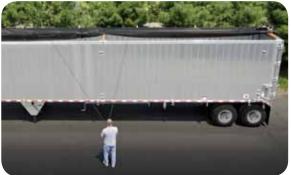

• Attached Full Rope Pulls allow tarp system to be pulled closed from the ground eliminating the need to crank

In a matter of minutes your trailer can be completely uncovered using the Aero® side-to-side roll tarp system. Just undo the straps and smoothly crank the roll tarp across the trailer.