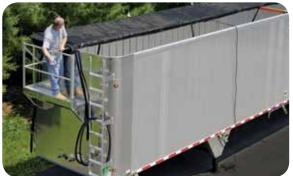

## **Opening & Closing Options**

• Gound-Level Rear Crank manually rolls tarp system open or closed at rear of trailer from ground level

• Front Hand Crank opens the tarp system from the front catwalk (catwalk and ladder not included)