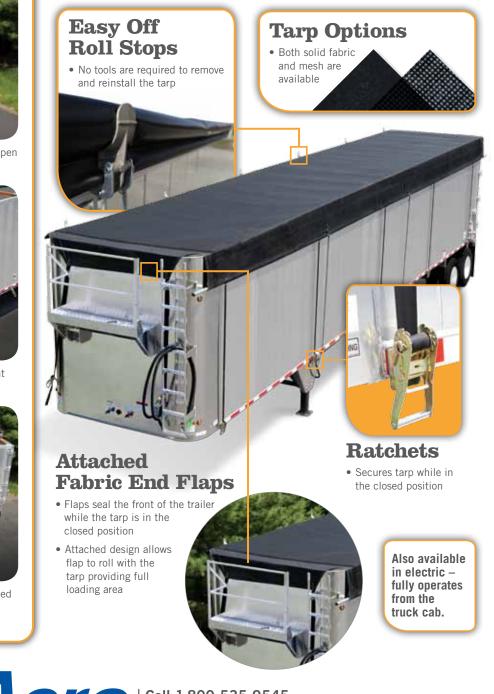

## **Refuse Roll Tarp Makes Tarping Quick & Easy**

## **Opening & Closing Options**

• Gound-Level Rear Crank manually rolls tarp system open or closed at rear of trailer from ground level

• Front Hand Crank opens the tarp system from the front catwalk (catwalk and ladder not included)

• Attached Full Rope Pulls allow tarp system to be pulled closed from the ground eliminating the need to crank

In a matter of minutes your trailer can be completely uncovered using the Aero® side-to-side roll tarp system. Just undo the straps and smoothly crank the roll tarp across the trailer.