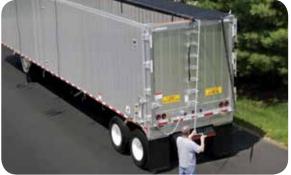

## **Opening & Closing Options**

• Gound-Level Rear Crank manually rolls tarp system open or closed at rear of trailer from ground level

• Front Hand Crank opens the tarp system from the front catwalk (catwalk and ladder not included)