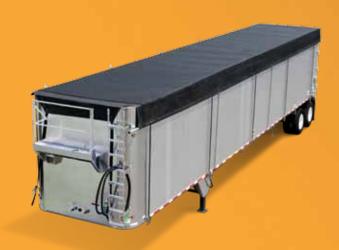

Tarp System Innovation Since 1944

## **Refuse Roll Tarp**



## **Refuse Roll Tarp Makes Tarping Quick & Easy**

## **Opening & Closing Options**



• Gound-Level Rear Crank manually rolls tarp system open or closed at rear of trailer from ground level



• Front Hand Crank opens the tarp system from the front catwalk (catwalk and ladder not included)



• Attached Full Rope Pulls allow tarp system to be pulled closed from the ground eliminating the need to crank

In a matter of minutes your trailer can be completely uncovered using the Aero® side-to-side roll tarp system. Just undo the straps and smoothly crank the roll tarp across the trailer.





INDIANAPOLIS, IN Indianapolis, IN 46241 800-535-9545 FAX: 317-244-1311

OMAHA, NE Omaha, NE 68137 800-535-8552 FAX: 402-895-6129 STREETSBORO, OH Streetsboro, OH 44241 888-237-2262

FAX: 330-626-3277