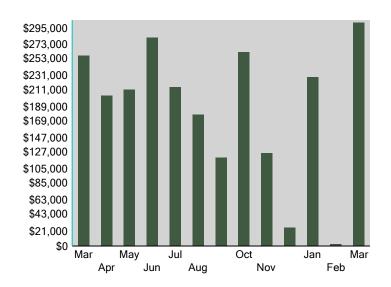

100.00%        |              |                  |                |
| Reserve Information                          |                         |                |                                                                          |                | Notes        |                  |                |
| Reserve Cash balance                         | :                       | \$1,150,220.33 |                                                                          |                |              |                  |                |
| 2022 Budgeted Contribution per month         |                         | \$62,026.00    |                                                                          |                |              |                  |                |



Operating Cash On Hand