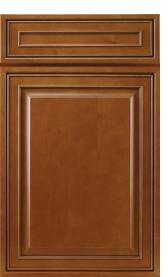

| WHITE<br>SHAKER |  |  |
|-----------------|--|--|
|                 |  |  |
|                 |  |  |
|                 |  |  |
|                 |  |  |
| _               |  |  |



### DOVE TRANSITIONAL \*\*

### FRENCH VANILLA TRANSITIONAL





SMOKE SHAKER

CHESTNUT SHAKER



### **CLASSIC WHITE RAISED PANEL**



## FREE ESTIMATE

Services We Offer:

**QUALITY CABINETS AT A GREAT PRICE** 

**READY FAST !!** 

**CABINETS COME ASSEMBLED** 

ALL COLOR STYLES = SAME PRICE \*Pearl Maple Glaze (H9) 5% more

LAYOUTS IN 3D VIEWS

## **EXPERIENCED DESIGNERS**

PRINTING DISCLAIMER: Printing process can distort color reference. We highly recommend viewing color samples in our showroom before ordering.









### GREIGE TRANSITIONAL



**ESPRESSO** TRANSITIONAL







MOCHA **RAISED PANEL** 



### DARK CHOCOLATE **RAISED PANEL**



\*\* E1 & E2 Plywood Door Center Panel