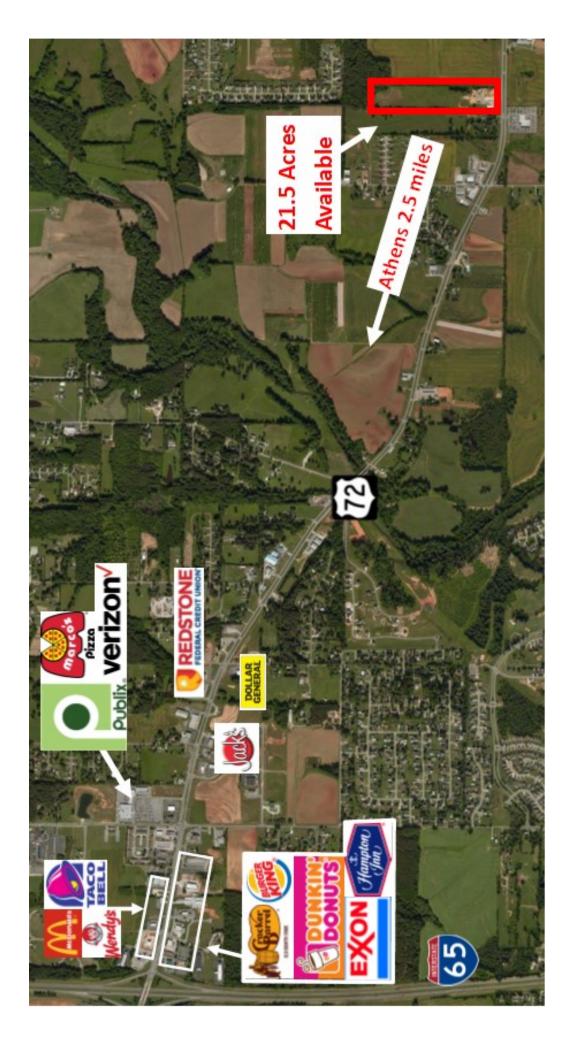

Radius | 7 Mile<br>Radius | 10 Mile<br>Radius |
|------------------------|------------------|------------------|-------------------|
| Population             | 23,973           | 56,650           | 112,445           |
| Households             | 9,523            | 20,816           | 41,841            |
| Median hh income       | \$64,445         | \$62,876         | \$71,121          |
| Median age pop.        | 37.9             | 37.6             | 37.1              |
| Average persons per hh | 2.52             | 2.58             | 2.61              |

For more information, please contact:

William Ming 256·232·3001 · Office

www.mingenterprises.com



Ming Commercial Real Estate Group 116 North Marion St., Athens, AL 35611 Phone 256·232·3001 Fax 256·232·6744

## **Hwy 72 Market Aerial**