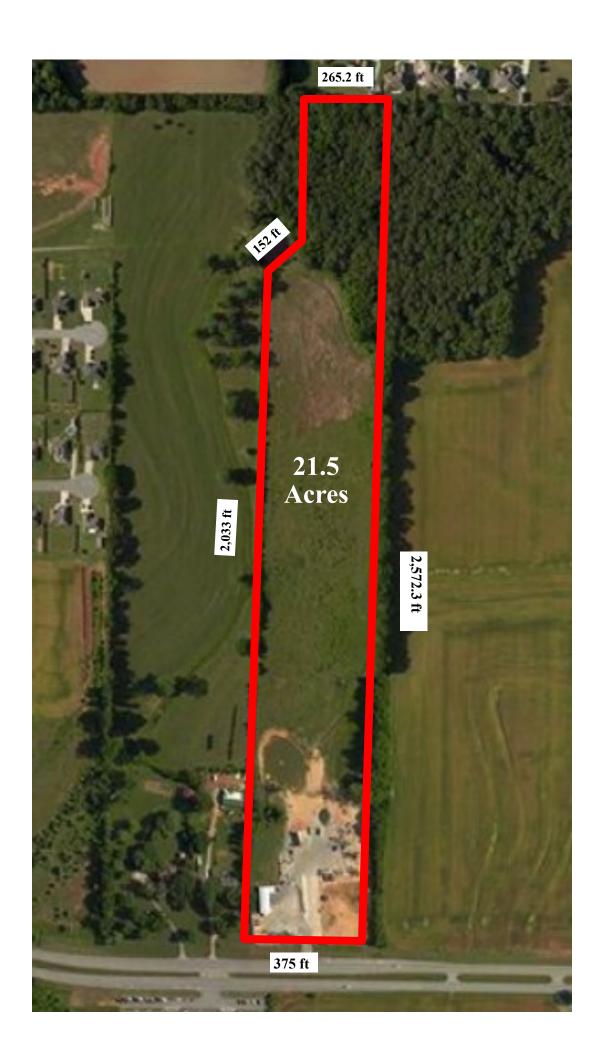

## 21.5 Acres · Commercial Property

24537 Hwy 72 East Athens, AL 35613

www.mingcregroup.com

- 21.5 acre commercial tract
- 375' of Hwy 72 road frontage
- · Existing right turn lane
- Located conveniently between Madison and Athens
- 22,390 vehicles pass this site daily
- Only 11 miles from \$1.6 billion dollar Toyota-Mazda plant
- Located in Limestone County, not city limits