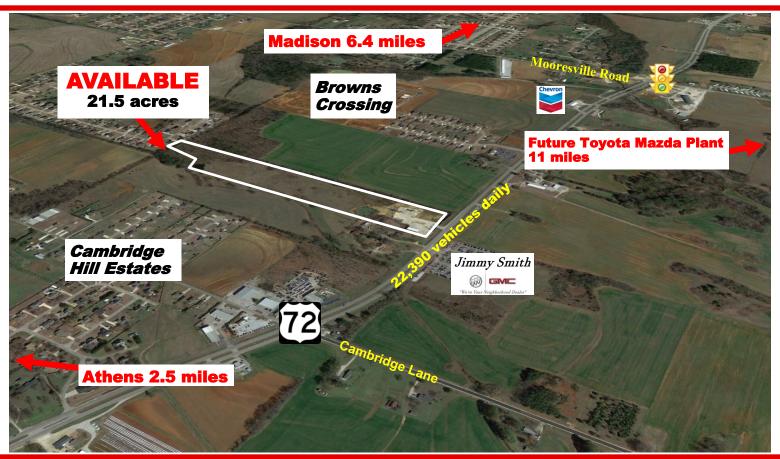

## 21.5 Acres · Commercial Property

24537 Hwy 72 East Athens, AL 35613

www.mingcregroup.com

- 21.5 acre commercial tract
- 375' of Hwy 72 road frontage
- · Existing right turn lane
- Located conveniently between Madison and Athens
- 22,390 vehicles pass this site daily
- Only 11 miles from \$1.6 billion dollar Toyota-Mazda plant
- Located in Limestone County, not city limits