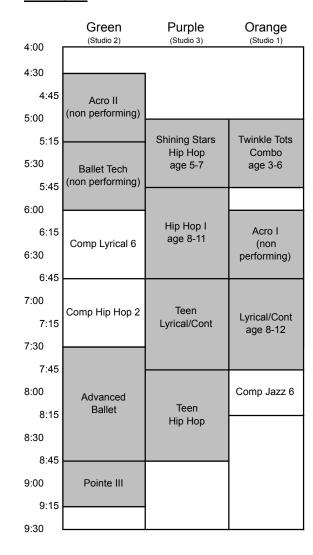

|                                             |                                  |                      |
| 8:15 |                                             |                                  |                      |
| 8:30 | Intermediate<br>Ballet 3                    |                                  |                      |
| 8:45 | Ballot                                      | Teen<br>Jazz                     |                      |
| 9:00 | Pointe II                                   |                                  |                      |
| 9:15 |                                             |                                  |                      |
| 9:30 |                                             |                                  |                      |

### WEDNESDAY



# REVOLUTIONS DANCE ACADEMY SCHEDULE 2016-2017

### Non-competitive classes are shaded

### **THURSDAY**

| 4:00 | Green<br>(Studio 2)      | Purple<br>(Studio 3)   | Orange<br>(Studio 1)    |
|------|--------------------------|------------------------|-------------------------|
|      |                          |                        |                         |
| 4:30 |                          |                        |                         |
| 4:45 |                          |                        |                         |
| 5:00 | Comp Lyrical 2           | Ballet                 | Shining Stars<br>Ballet |
| 5:15 | Comp Lyncal 2            | age 7-9                | age 5-7                 |
| 5:30 |                          |                        |