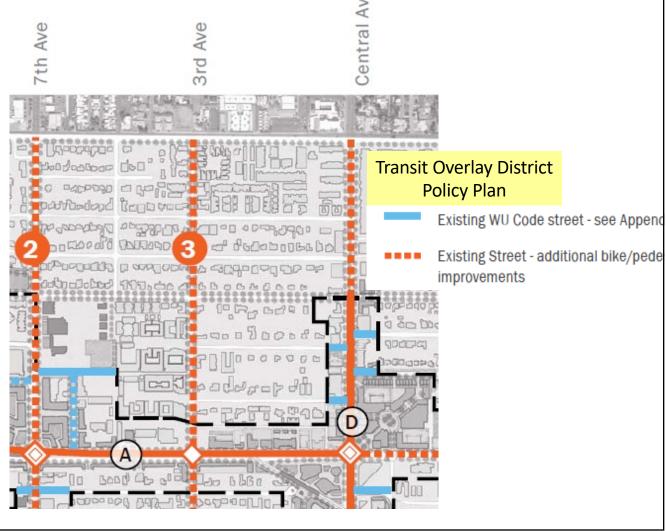

## Medlock Place Traffic Control Plan

November 27, 2018



## Traffic Counts & Streets Problems

Most counts taken in November, 2017

| Street       | Average Vehicles per Day |
|--------------|--------------------------|
| Third Avenue | 1290                     |
| Colter       | 900                      |
| Pasadena     | 550                      |
| Medlock      | 510                      |
| Oregon       | 360                      |
| Georgia      | 340                      |
| Vermont      | 140                      |

3<sup>rd</sup> Avenue "Complete Street" Priority

Proposed

WARP 36 45. WARP

B PK 11 TL PK B F 10 10 F F







## **Reinvent Phoenix Uptown TOD Policy Plan**

Central Ave



## Third Avenue; Pasadena to Colter Looking North



**★** 

Parking 8'

Car/Bike Lane 10'

Car Lane 10'

Ped/Bike 10'

Sharrows on southbound lane.



Divider