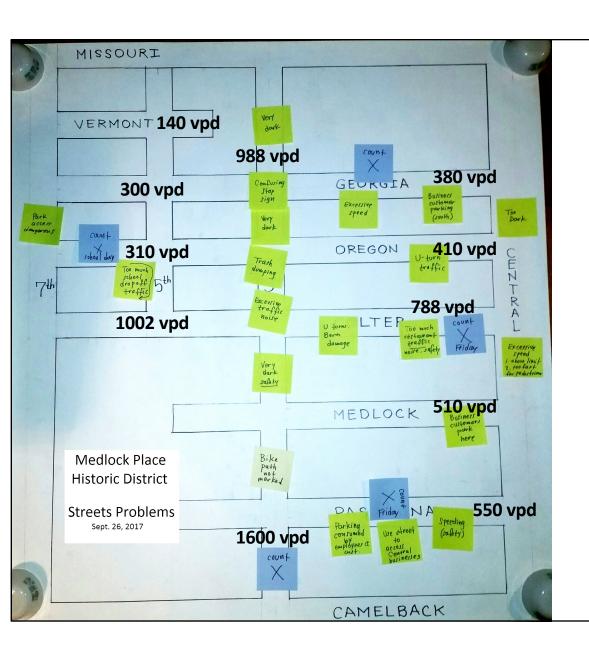

## Traffic Counts & Streets Problems

Most counts taken in November, 2017

| Street       | Average Vehicles per Day |
|--------------|--------------------------|
| Third Avenue | 1290                     |
| Colter       | 900                      |
| Pasadena     | 550                      |
| Medlock      | 510                      |
| Oregon       | 360                      |
| Georgia      | 340                      |
| Vermont      | 140                      |