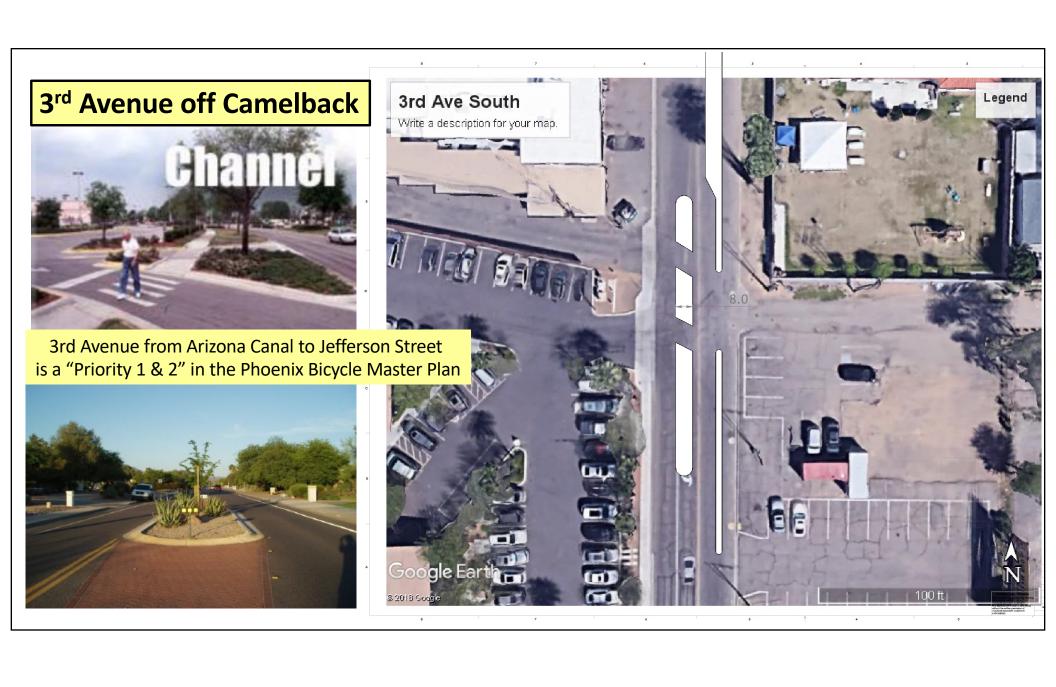

3<sup>rd</sup> Avenue "Complete Street" Priority

Proposed

WARP 36 45. WARP

B PK 11 TL PK B F 10 10 F F