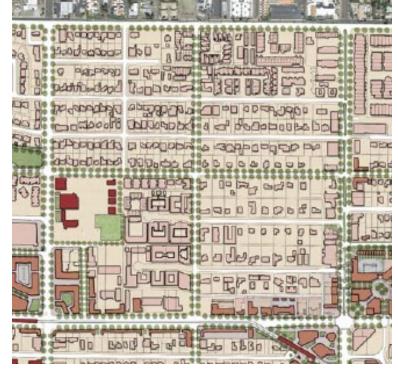

## Medlock Place Traffic Control Plan

November 27, 2018



## Traffic Counts & Streets Problems

Most counts taken in November, 2017

| Street       | Average Vehicles per Day |
|--------------|--------------------------|
| Third Avenue | 1290                     |
| Colter       | 900                      |
| Pasadena     | 550                      |
| Medlock      | 510                      |
| Oregon       | 360                      |
| Georgia      | 340                      |
| Vermont      | 140                      |

3<sup>rd</sup> Avenue "Complete Street" Priority

Proposed

WARP 36 45. WARP

B PK 11 TL PK B F 10 10 F F







## **Reinvent Phoenix Uptown TOD Policy Plan**

Central Ave



## Third Avenue; Pasadena to Colter Looking North



**★** 

Parking 8'

Car/Bike Lane 10'

Car Lane 10'

Ped/Bike 10'

Sharrows on southbound lane.



Divider