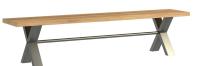

£295 H 450mm W 1400mm D 350mm

£345 180 Bench H 450mm W 1800mm D 350mm

**OPTIONAL Extension Leaf** H 114mm W 500mm D 950mm

\*We have 2 sizes of fixed top tables with matching benches to suit. Each table has the ability to extend at both ends with the use of the optional extension leaf system. So these can be 3 different sizes in 1 - as an extension can be added to one or both ends!