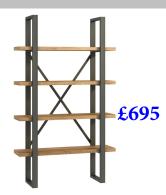

## Metal 'n' Oak - Industrial Range

TV Unit H 500mm W 1320mm D 400mm

Lamp Table

**Coffee Table** H 450mm W 500mm D 500mm H 450mm W 1000mm D 500mm

**Shelf Unit** H 2000mm W 1200mm D 400mm

**Small Sideboard** H 820mm W 932mm D 450mm