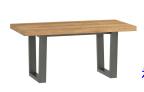

Large Sideboard H 850mm W 1400mm D 450mm

**Dining Chair** H 910mm W 470mm D 615mm

150 Dining Table (\*can also be 200cm or 250cm long) H 750mm W 1500mm D 950mm £645

190 Dining Table (\*can also be 240cm or 290cm long) H 750mm W 1900mm D 950mm

£295 H 450mm W 1400mm D 350mm

£345 180 Bench H 450mm W 1800mm D 350mm

**OPTIONAL Extension Leaf** H 114mm W 500mm D 950mm

\*We have 2 sizes of fixed top tables with matching benches to suit. Each table has the ability to extend at both ends with the use of the optional extension leaf system. So these can be 3 different sizes in 1 - as an extension can be added to one or both ends!