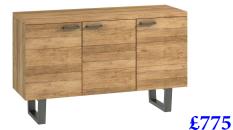

Large Sideboard H 850mm W 1400mm D 450mm

**Dining Chair** H 910mm W 470mm D 615mm

150 Dining Table (\*can also be 200cm or 250cm long) H 750mm W 1500mm D 950mm £645

190 Dining Table (\*can also be 240cm or 290cm long) H 750mm W 1900mm D 950mm