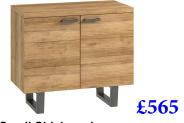

## Metal 'n' Oak - Industrial Range

TV Unit H 500mm W 1320mm D 400mm

Lamp Table

**Coffee Table** H 450mm W 500mm D 500mm H 450mm W 1000mm D 500mm

**Shelf Unit** H 2000mm W 1200mm D 400mm

**Small Sideboard** H 820mm W 932mm D 450mm