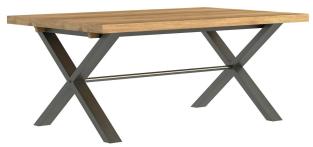

Large Sideboard H 850mm W 1400mm D 450mm

**Dining Chair** H 910mm W 470mm D 615mm

150 Dining Table (\*can also be 200cm or 250cm long) H 750mm W 1500mm D 950mm £645

190 Dining Table (\*can also be 240cm or 290cm long) H 750mm W 1900mm D 950mm