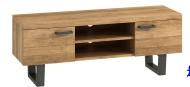

## Metal 'n' Oak - Industrial Range

TV Unit H 500mm W 1320mm D 400mm

Lamp Table

**Coffee Table** H 450mm W 500mm D 500mm H 450mm W 1000mm D 500mm

**Shelf Unit** H 2000mm W 1200mm D 400mm

**Small Sideboard** H 820mm W 932mm D 450mm