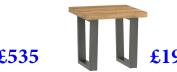

## Metal 'n' Oak - Industrial Range

TV Unit H 500mm W 1320mm D 400mm

Lamp Table

**Coffee Table** H 450mm W 500mm D 500mm H 450mm W 1000mm D 500mm

**Shelf Unit** H 2000mm W 1200mm D 400mm

**Small Sideboard** H 820mm W 932mm D 450mm