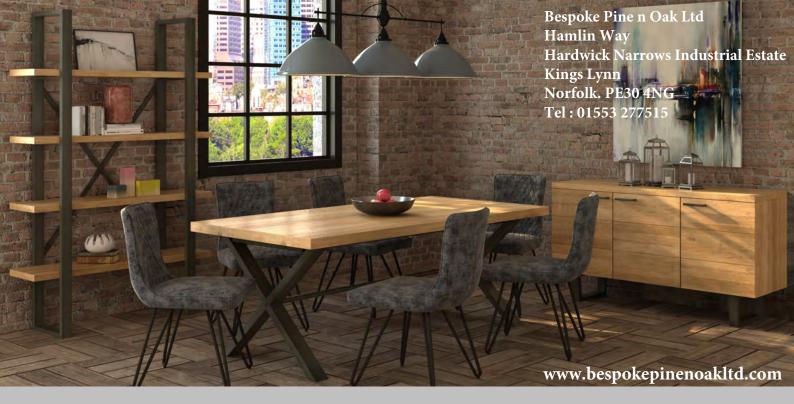

## Metal 'n' Oak - Industrial Range

TV Unit H 500mm W 1320mm D 400mm

Lamp Table

**Coffee Table** H 450mm W 500mm D 500mm H 450mm W 1000mm D 500mm

**Shelf Unit** H 2000mm W 1200mm D 400mm

**Small Sideboard** H 820mm W 932mm D 450mm

Large Sideboard H 850mm W 1400mm D 450mm

**Dining Chair** H 910mm W 470mm D 615mm

150 Dining Table (\*can also be 200cm or 250cm long) H 750mm W 1500mm D 950mm £645

190 Dining Table (\*can also be 240cm or 290cm long) H 750mm W 1900mm D 950mm

£295 H 450mm W 1400mm D 350mm

£345 180 Bench H 450mm W 1800mm D 350mm

**OPTIONAL Extension Leaf** H 114mm W 500mm D 950mm

\*We have 2 sizes of fixed top tables with matching benches to suit. Each table has the ability to extend at both ends with the use of the optional extension leaf system. So these can be 3 different sizes in 1 - as an extension can be added to one or both ends!