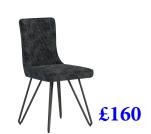

Large Sideboard H 850mm W 1400mm D 450mm

**Dining Chair** H 910mm W 470mm D 615mm

150 Dining Table (\*can also be 200cm or 250cm long) H 750mm W 1500mm D 950mm £645

190 Dining Table (\*can also be 240cm or 290cm long) H 750mm W 1900mm D 950mm