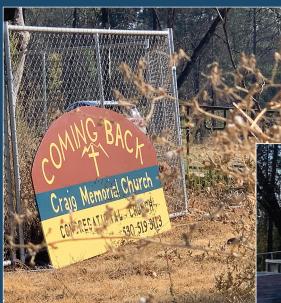

TOP: New wooden sign created by Bill Kellogg and Ray Herrick. It's been placed against the fence, facing Pearson Road.

Seen around our church grounds...

Sept. 28

141st birthday of Craig **Memorial** Congregational Church