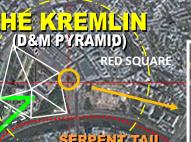

FIADES Maia 2. Electra

te neart of the cit

3 divisions OBELISK

/(010);;

There is the Lenin Stadium that is to the south of the city. The stadium was used for the 1980 Olympic Games. This structure corresponds to the face of Ala-lu in Mars. The modern Moscow Financial Center is to the west with the 7 main business towers corresponding to the 7 main stars of the Pleaides. Even the angle of the bridge necting the district over to the other side is in direct alignment as the Pleiades are. Then there is the ancient Kremlin, it is amazingly configured as a pentagram and matches the D&M Pyramid of Mars. Red Square is the geographic center of the city with Saint Basil's Cathedral as the center Image © 2015 CNES / Astrium

Imagery Date: 9/25/2015 55°44'05.66" N

ac -

SKSK AND THE SE

These 3 points in the Cydonia, Mars complex become nodes and torm a triangle. The reverse produces a Hexagram that this study suggests the modern world capitals have and become 'gateways'. The 'Hexagram' layout over Moscow is very profound as it follows the slanted angles of the Moscow River as if the river is the 'snake' depicted in the occult motifs. In the case of Moscow, the Cydonia template is flipped 90 degrees and rotated 180 degrees as it is in the case of Paris. case of Paris