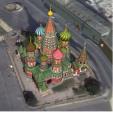

FIADES Maia 2. Electra

te neart of the cit

3 divisions OBELISK

/(010);;

There is the Lenin Stadium that is to the south of the city. The stadium was used for the 1980 Olympic Games. This structure corresponds to the face of Ala-lu in Mars. The modern Moscow Financial Center is to the west with the 7 main business towers corresponding to the 7 main stars of the Pleaides. Even the angle of the bridge necting the district over to the other side is in direct alignment as the Pleiades are. Then there is the ancient Kremlin, it is amazingly configured as a pentagram and matches the D&M Pyramid of Mars. Red Square is the geographic center of the city with Saint Basil's Cathedral as the center Image © 2015 CNES / Astrium