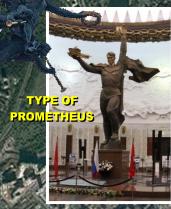

## **FACE OF ALA-LU**

The style of the pyramid, as seen from the air is that of the Luciferian unfinished pyramid with the All-Seeing Eye. This 'Eye' corresponds to the Obelisk of the Angel of Victory, Nike. The Obelisk is very beautiful and is approximately 171 meters. This would constitute 13 sections as in the unfinished pyramid of the Masons and Cabbalists. What is rather amazing is that the name of the hill means Worshipful Submission Hill. This is thus another encrypted signature of how the Lu-ciférians draw from a place and time where people go to 'worship' the Angel of Victory, aka Lucifer of the unfinished pyramid.

FACE OF MARS

ALCON A STREET

When an opposite triangle is superimposed onto the Victory Park pyramid layout, a Hexagram emerges also, it would be appropriate in context to have such an Angel of Victory commenorating a World War but this has overtones of Mercury and by occultic association, an ancient innuendo to Lucifer. It is Lucifer's agenda and Great Work to strive at all costs to attain victory over YHVH this Creator in Heaven and the Christians on Earth. It is rather symbolic that at the base of the Obelisk of Victory Park in Moscow, there is a statue of St. George slaving the Dragon.