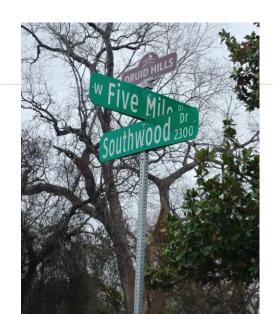

# Druid Hills Sign Toppers

- Ph. 1: 15 Sign Toppers installed in Feb. 2020.
- Ph. 2: 15 more signs for Druid Hills Addition.
- The total cost for Phase 2 is: \$1,302.73
- HOC Grant Funds 60% of cost or \$ 781.64
- OPENA to pay for balance or \$ 521.09