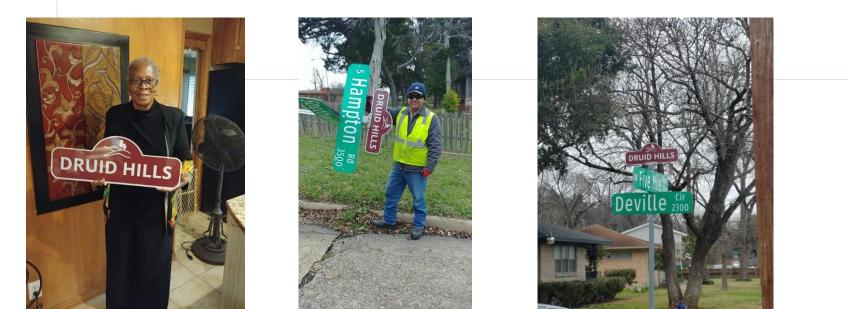

# Druid Hills Sign Toppers

- Ph. 1: 15 Sign Toppers installed in Feb. 2020.
- Ph. 2: 15 more signs for Druid Hills Addition.
- The total cost for Phase 2 is: \$1,302.73
- HOC Grant Funds 60% of cost or \$ 781.64
- OPENA to pay for balance or \$ 521.09