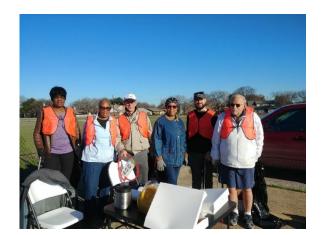

### **Operation Beautification in the time of Covid**

- Pick up trash & litter on your own!
- Pick up your supplies & block assignment on Fri. 08/07 or Sat. 8/7
- Go out on your own (or with a friend) on Sat. 08/08 & Sun 08-09
- Return filled bags to same location after completing your area
- Central Location: JW Carpenter Teachers Parking lot
- Volunteer & get more details from Alex Hernandez!