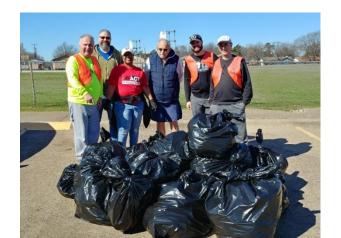

### **Operation Beautification in the time of Covid**

- Pick up trash & litter on your own!
- Pick up your supplies & block assignment on Fri. 08/07 or Sat. 8/7
- Go out on your own (or with a friend) on Sat. 08/08 & Sun 08-09
- Return filled bags to same location after completing your area
- Central Location: JW Carpenter Teachers Parking lot
- Volunteer & get more details from Alex Hernandez!