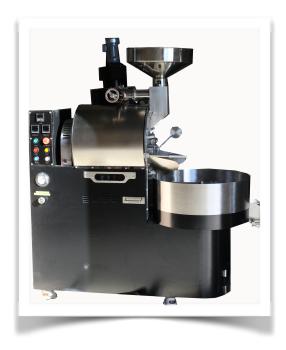

## BY BCROASTERS.COM

The BC-14 MD is a great for production roasting for the wholesale or retail coffee business. It can roast from 3lb. to 14lb. per roast and up to 4-5 roasts per hour. It will roast well over 400lb. per day. It has all the features most companies charge extra for built into the base price. No extra options to pay for. The 2018 model comes with the advanced and precise airflow control via the MDDS (manual damper) system & many new safety features. Solid heavy-duty stainless steel drum and built in profiling system for BT & ET. Direct-Connect chaff unit for efficiency & reduced footprint. Comes in choice of Natural or LPG (propane) gas.

THE BC-14 MD IS A HEAVY DUTY ROASTER BUILT WITH A CARBON STEEL BODY WITH APPROVED POWDER COAT HIGH TEMPERATURE BODY IN BLACK. THE HOUSINGS COME IN A CHOICE OF 4 COLORS (Gold, Rose Gold, Black Titanium & Stainless) In two type finishes (MIRROR or MATTE)