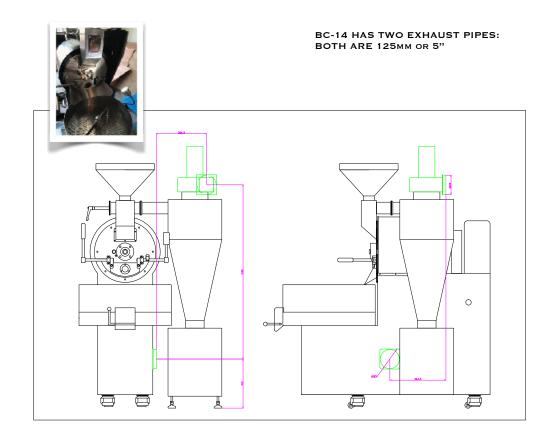

TWO EXHAUST PIPE COMES OFF THE BC-14 AT 5" AS SHOWN BELOW AND CAN BE EXHAUSTED SEPARATELY OUT OF BUILDING OR JOINED WITH A BLAST DAMPER OR BACKDRAFT DAMPER ABOVE CHAFF UNIT.