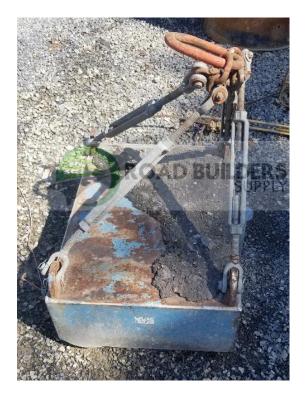

## Used Equipment: BM004 24" x 18" Magnet

- Magnet
- 24" x 18"

- All equipment subject to prior sale.
- RSB strives to ensure the accuracy of all listings, but all listings are "as-is, where-is," with no implied warranty.
- All buyers are encouraged to inspect equipment personally to verify accuracy.
- All information contained in this listing sheet is confidential. It is the property of RBS and is not to be shared.
- Road Builders Supply, LLC accepts no liability for the accuracy of the above listing.