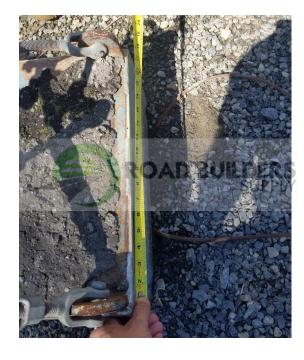

## Used Equipment: BM004 24" x 18" Magnet

- Magnet
- 24" x 18"

- All equipment subject to prior sale.
- RSB strives to ensure the accuracy of all listings, but all listings are "as-is, where-is," with no implied warranty.
- All buyers are encouraged to inspect equipment personally to verify accuracy.
- All information contained in this listing sheet is confidential. It is the property of RBS and is not to be shared.
- Road Builders Supply, LLC accepts no liability for the accuracy of the above listing.