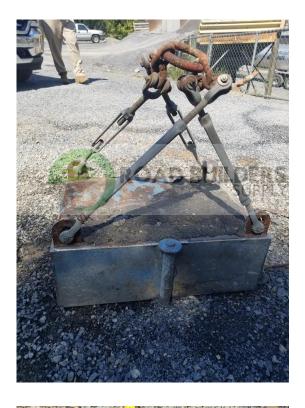

## Used Equipment: BM004 24" x 18" Magnet

- Magnet
- 24" x 18"

- All equipment subject to prior sale.
- RSB strives to ensure the accuracy of all listings, but all listings are "as-is, where-is," with no implied warranty.
- All buyers are encouraged to inspect equipment personally to verify accuracy.
- All information contained in this listing sheet is confidential. It is the property of RBS and is not to be shared.
- Road Builders Supply, LLC accepts no liability for the accuracy of the above listing.