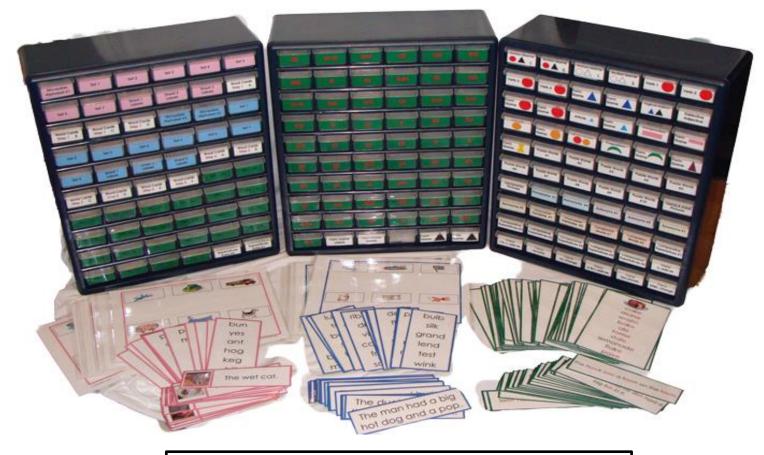

# **Pink Blue Green Language Series**

In the following pages you will find drawer labels that you can print, cut, and adhere to the outside of the drawers. Our materials were designed to fit most standard hardware towers. The cards that fit into the drawers are approx. 1½" x 3" - make sure your drawers are slightly larger. **Please Note**: We have included additional labels that are not shown in the photograph below. You will need to organize your towers to suit the needs of your students - or add a 4th tower in order to accomodate all of the materials included in the following pages.

Pink Series is 2-3 letter phonetic words Blue Series is 4+ letter phonetic words Green Series includes phonograms, digraphs, and blends

The Following pages have clickable links that will direct you to the materials for each set of drawer labels.

|                                           | Pink Words and Picture Cards          | OR                                    | Pink Words and Pictur                                              | re Cards - Real Photos                               |
|-------------------------------------------|---------------------------------------|---------------------------------------|--------------------------------------------------------------------|------------------------------------------------------|
|                                           | Set 1                                 | Set 2                                 | Set 3                                                              | Set 4                                                |
|                                           | Set 5                                 | Set 6                                 | Set 7                                                              |                                                      |
|                                           | Pink Phonetic Sheets and Labe         | ls OR                                 | Pink Phonetic Sheets a                                             | nd Labels (Real Photos)                              |
|                                           | Sheet 1 & 2<br>Labels                 | Sheet 3 & 4<br>Labels                 | Sheet 5 & 6<br>Labels                                              | (drawer is for labels only, store sheets seperately) |
|                                           | Moveable Alphabet Pictures -          | Pink - Small                          |                                                                    |                                                      |
|                                           | Moveable<br>Alphabet #1               |                                       |                                                                    |                                                      |
|                                           | Phonetic Word Cards - Step 1          | (Red/Blue)                            | (can be printed on to pink card<br>into 4 groups for A, B, C and D |                                                      |
| ords - choose                             | Word Cards<br><mark>Step 1</mark> A   | Word Cards<br>Step 1 B                | Word Cards<br><mark>Step 1</mark> C                                | Word Cards<br>Step 1 D                               |
| lave the same word<br>the color you want. | Phonetic Word Cards - Step 1          | (Black/Red)                           | (can be printed on to pink card<br>into 4 groups for A, B, C and D |                                                      |
| Both sets have the same words             | Word Cards<br>St <mark>e</mark> p 1 A | Word Cards<br>St <mark>e</mark> p 1 B | Word Cards<br>St <mark>e</mark> p 1 C                              | Word Cards<br>St <mark>e</mark> p 1 D                |
|                                           | Blue Words and Picture Cards          | OR                                    | Blue Words and Pictur                                              | re Cards (Real Photos)                               |
|                                           | Set 1                                 | Set 2                                 | Set 3                                                              | Set 4                                                |
|                                           | Set 5                                 | Set 6                                 | Set 7                                                              | Set 8                                                |