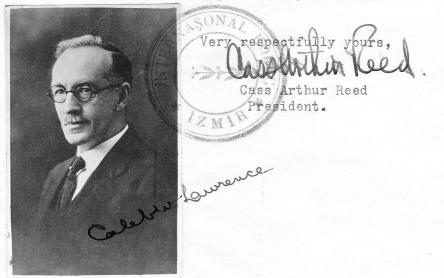

İzmir, Turkey, June 10, 1933.

To whom it may concern:

This will certify that Professor Caleb W. Lawrence M.A., for the past thirty seven years a member of the staff of this College, and now retiring to his home in Norton, Mass., U.S.A. with his sister-in-law Miss Louisa Lewis, is en route from İzmir to the United States. They are entitled to the customary courtesies and facilities afforded to members of the teaching profession generally and to the members of the staff of this College.

Professor Lawrence is bearer of United States Passport No 2 issued at the United States Consulate at İzmir on Juhy 30 1930, and Miss Lewis is bearer of United States Passport No 440991 issued at the Department of State in Washington on September 18th 1931. Professor Lawrence's photograph and signature appear below.