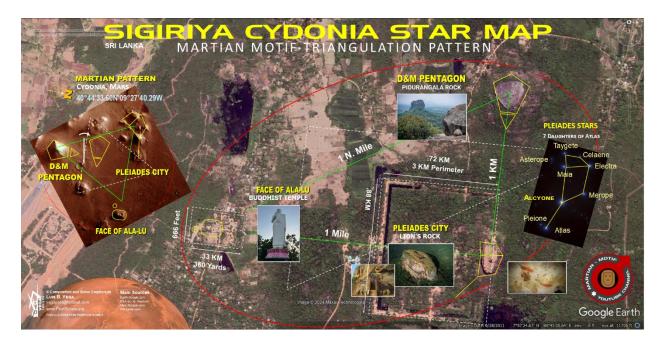

Source: https://en.wikipedia.org/wiki/Sigiriya

Thus, as one can sense, the Theme of the 'Pleiades' Rock Palace is focused on the Maidens that are depicted in the Frescos. This is why the Theme is a Celestial one in that it is representing only 1 of 3 Structures that are Triangulated. The other 2 Structures are the Pidurangala Rock, to the North and the Buddhist Temple to the West.

Of the 2 in the Triangulation Pattern, which mirrors that which is found in Cydonia, Mars, the Pidurangala Rock is the 1 that is also a Natural Land-Mark. What is also very interesting, are the Ground Distances from each of Landmarks of the Triangulation. Approximately 1 Kilometer is from the Lion Rock to the Pidurangala Rock. Then from the Pidurangala Rock to the Buddhist Temple is 1 Nautical Mile.

Then from the Buddhist Temple to the Lion Rock Palace is 1 Mile. Coincidence? No. Perhaps. Perhaps not. One's Working Theory is that this Triangulation found at Sigiriya is in itself a Mirror of what Heaven is outlined with and for. One argues that such a Triangulation served and serves as a Star Map and Star Gate. It is where the 'Gods' traversed in-and-out of Dimensions. However, some of these 'Gods' are Fallen Angels.

That is when Lucifer will be released from the Bottomless Pit to gather all those Humans that were born during the Millennium. There will be those that still will rather choose to join Lucifer's War of Rebellion against YHVH and His Christ, Jesus the Lion King, etc. This will be the Gog-Magog War 2. As to the Cydonia, Mars correspondence of the Triangulation found at Sigiriya? One has developed the Motif and Theme of the Pleiades 7-Pyramid City found in Cydonia with the Rock Palace. Then the Giant D&M Pentagon Pyramid corresponds to the Pidurangala Rock, also already mentioned.

Lastly, the Face of the Rebel King of the Planet Nibiru, Ala-Lu, the Banished King corresponds to the Buddhist Temple. It is directly to the West of the Lion Rock Palace. Is it not interesting that this Site is dedicated to the Buddha? He is believed to be the Avatar of the Age, the Christ for the 'Illumination' of Humanity. And what would that Illumination be about? It is how Humanity can 'Remember' that they are 'Gods'. All that Humans have to do is Meditate. This Technique is to empty the Mind so Consciousness can then transcend Space and Time to then Commune with the Masters, the Shining Ones. And for what purpose? So they can possess you and use Humans to deceive.