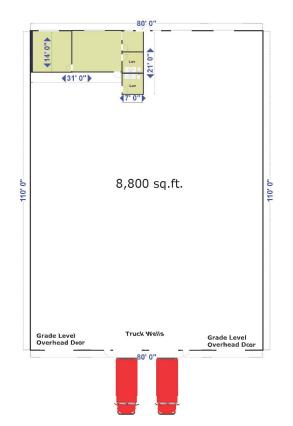

#### **Available Space**

| Suite/Unit Number:        | 708-709             | Lease Type:     | Modified Gross |  |
|---------------------------|---------------------|-----------------|----------------|--|
| Space Available:          | 8,800 SF            | Parking Spaces: | 16             |  |
| Minimum Divisible:        | 8,800 SF            | Loading Docks:  | 2              |  |
| Maximum Contiguous:       | 8,800 SF            | Loading Doors:  | 2              |  |
| Space Type:               | Relet               | Drive In Bays:  | 2              |  |
| Date Available:           | 05/15/2019          | Ceiling Height: | 20             |  |
| Lease Term (Months):      | 3 years             | Clear Height:   | 18             |  |
| Lease Rate:               | \$6.25 PSF (Annual) |                 |                |  |
| Area & Location           |                     |                 |                |  |
| Property Located Between: | Beech Daly and Lang |                 |                |  |
| Highway Access:           | 194                 |                 |                |  |
| Airports:                 | DTW                 |                 |                |  |
| Duilding Deleted          |                     |                 |                |  |
| Building Related          |                     |                 |                |  |

| Tenancy:                   | Multiple Tenants | Roof Type:            | Flat    |
|----------------------------|------------------|-----------------------|---------|
| Total Number of Buildings: | 10               | Construction/Siding:  | Block   |
| Number of Stories:         | 1                | Parking Type:         | Surface |
| Year Built:                | 2001             | Total Parking Spaces: | 16      |