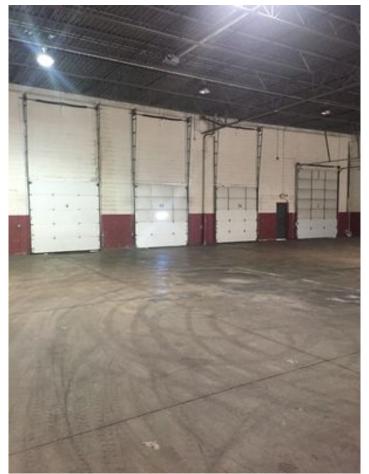

#### **Available Space**

| Suite/Unit Number:        | 708-709             | Lease Type:     | Modified Gross |  |
|---------------------------|---------------------|-----------------|----------------|--|
| Space Available:          | 8,800 SF            | Parking Spaces: | 16             |  |
| Minimum Divisible:        | 8,800 SF            | Loading Docks:  | 2              |  |
| Maximum Contiguous:       | 8,800 SF            | Loading Doors:  | 2              |  |
| Space Type:               | Relet               | Drive In Bays:  | 2              |  |
| Date Available:           | 05/15/2019          | Ceiling Height: | 20             |  |
| Lease Term (Months):      | 3 years             | Clear Height:   | 18             |  |
| Lease Rate:               | \$6.25 PSF (Annual) |                 |                |  |
| Area & Location           |                     |                 |                |  |
| Property Located Between: | Beech Daly and Lang |                 |                |  |
| Highway Access:           | 194                 |                 |                |  |
| Airports:                 | DTW                 |                 |                |  |
| Duilding Deleted          |                     |                 |                |  |
| Building Related          |                     |                 |                |  |