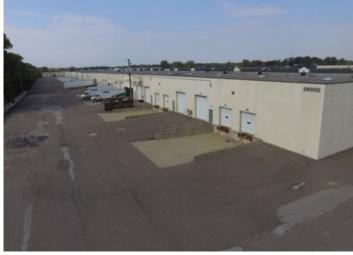

#### **Overview/Comments**

8,800 sq.ft. of light industrial available in Northline Commerce Park. 2 truck-wells! Call REA Construction for a tour at 734-946-8730. Gross Lease, we pay for building taxes, insurance, landscaping and snow removal. We own 2 million square feet of light industrial buildings to accommodate your growth.

#### **Available Space**

| Suite/Unit Number:        | 708-709             | Lease Type:     | Modified Gross |  |
|---------------------------|---------------------|-----------------|----------------|--|
| Space Available:          | 8,800 SF            | Parking Spaces: | 16             |  |
| Minimum Divisible:        | 8,800 SF            | Loading Docks:  | 2              |  |
| Maximum Contiguous:       | 8,800 SF            | Loading Doors:  | 2              |  |
| Space Type:               | Relet               | Drive In Bays:  | 2              |  |
| Date Available:           | 05/15/2019          | Ceiling Height: | 20             |  |
| Lease Term (Months):      | 3 years             | Clear Height:   | 18             |  |
| Lease Rate:               | \$6.25 PSF (Annual) |                 |                |  |
| Area & Location           |                     |                 |                |  |
| Property Located Between: | Beech Daly and Lang |                 |                |  |
| Highway Access:           | 194                 |                 |                |  |
| Airports:                 | DTW                 |                 |                |  |
| Duilding Deleted          |                     |                 |                |  |
| Building Related          |                     |                 |                |  |