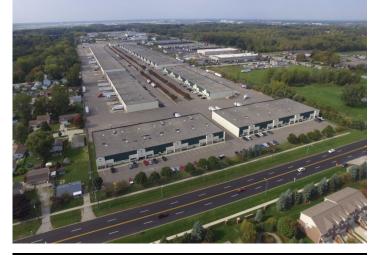

### Northline Commerce Park

#### **General Information**

| Tax ID/APN:    | 263960770               | Building/Unit Size (RSF): | 8,800 SF |
|----------------|-------------------------|---------------------------|----------|
| Zoning:        | LIGHT INDUSTRIAL        | Land Area:                | 25 Acres |
| Building Name: | Northline Commerce Park |                           |          |

| Tenancy:                   | Multiple Tenants | Roof Type:            | Flat    |
|----------------------------|------------------|-----------------------|---------|
| Total Number of Buildings: | 10               | Construction/Siding:  | Block   |
| Number of Stories:         | 1                | Parking Type:         | Surface |
| Year Built:                | 2001             | Total Parking Spaces: | 16      |