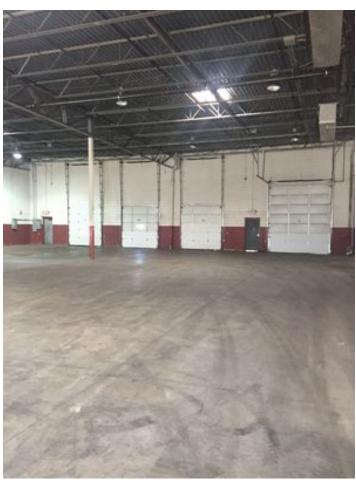

#### **Overview/Comments**

8,800 sq.ft. of light industrial available in Northline Commerce Park. 2 truck-wells! Call REA Construction for a tour at 734-946-8730. Gross Lease, we pay for building taxes, insurance, landscaping and snow removal. We own 2 million square feet of light industrial buildings to accommodate your growth.

#### **Available Space**

| Suite/Unit Number:        | 708-709             | Lease Type:     | Modified Gross |  |
|---------------------------|---------------------|-----------------|----------------|--|
| Space Available:          | 8,800 SF            | Parking Spaces: | 16             |  |
| Minimum Divisible:        | 8,800 SF            | Loading Docks:  | 2              |  |
| Maximum Contiguous:       | 8,800 SF            | Loading Doors:  | 2              |  |
| Space Type:               | Relet               | Drive In Bays:  | 2              |  |
| Date Available:           | 05/15/2019          | Ceiling Height: | 20             |  |
| Lease Term (Months):      | 3 years             | Clear Height:   | 18             |  |
| Lease Rate:               | \$6.25 PSF (Annual) |                 |                |  |
| Area & Location           |                     |                 |                |  |
| Property Located Between: | Beech Daly and Lang |                 |                |  |
| Highway Access:           | 194                 |                 |                |  |
| Airports:                 | DTW                 |                 |                |  |
| Duilding Deleted          |                     |                 |                |  |
| Building Related          |                     |                 |                |  |

### **Property Images**

IMG\_3971

IMG\_3970

Northline Commerce Park Suite 709-709 layoiut pic 3