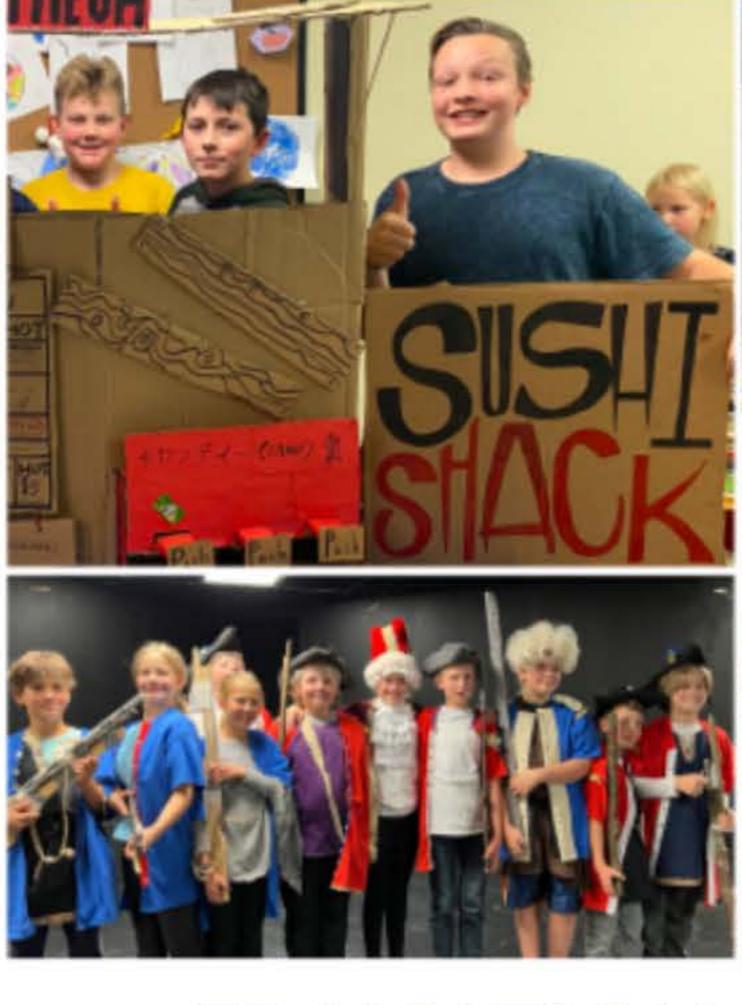

Bringing a full ocean to the stage felt like an impossible task and wouldn't have been possible without the support of an entire sea of people! Thank you to the OPPA staff, board, volunteers, parents, and more who made this show possible. We hope that you enjoy our beautiful "Big Blue World" brought to life by our fantastic sea creatures, birds, and of course in true Disney/Pixar fashion: an inanimate object