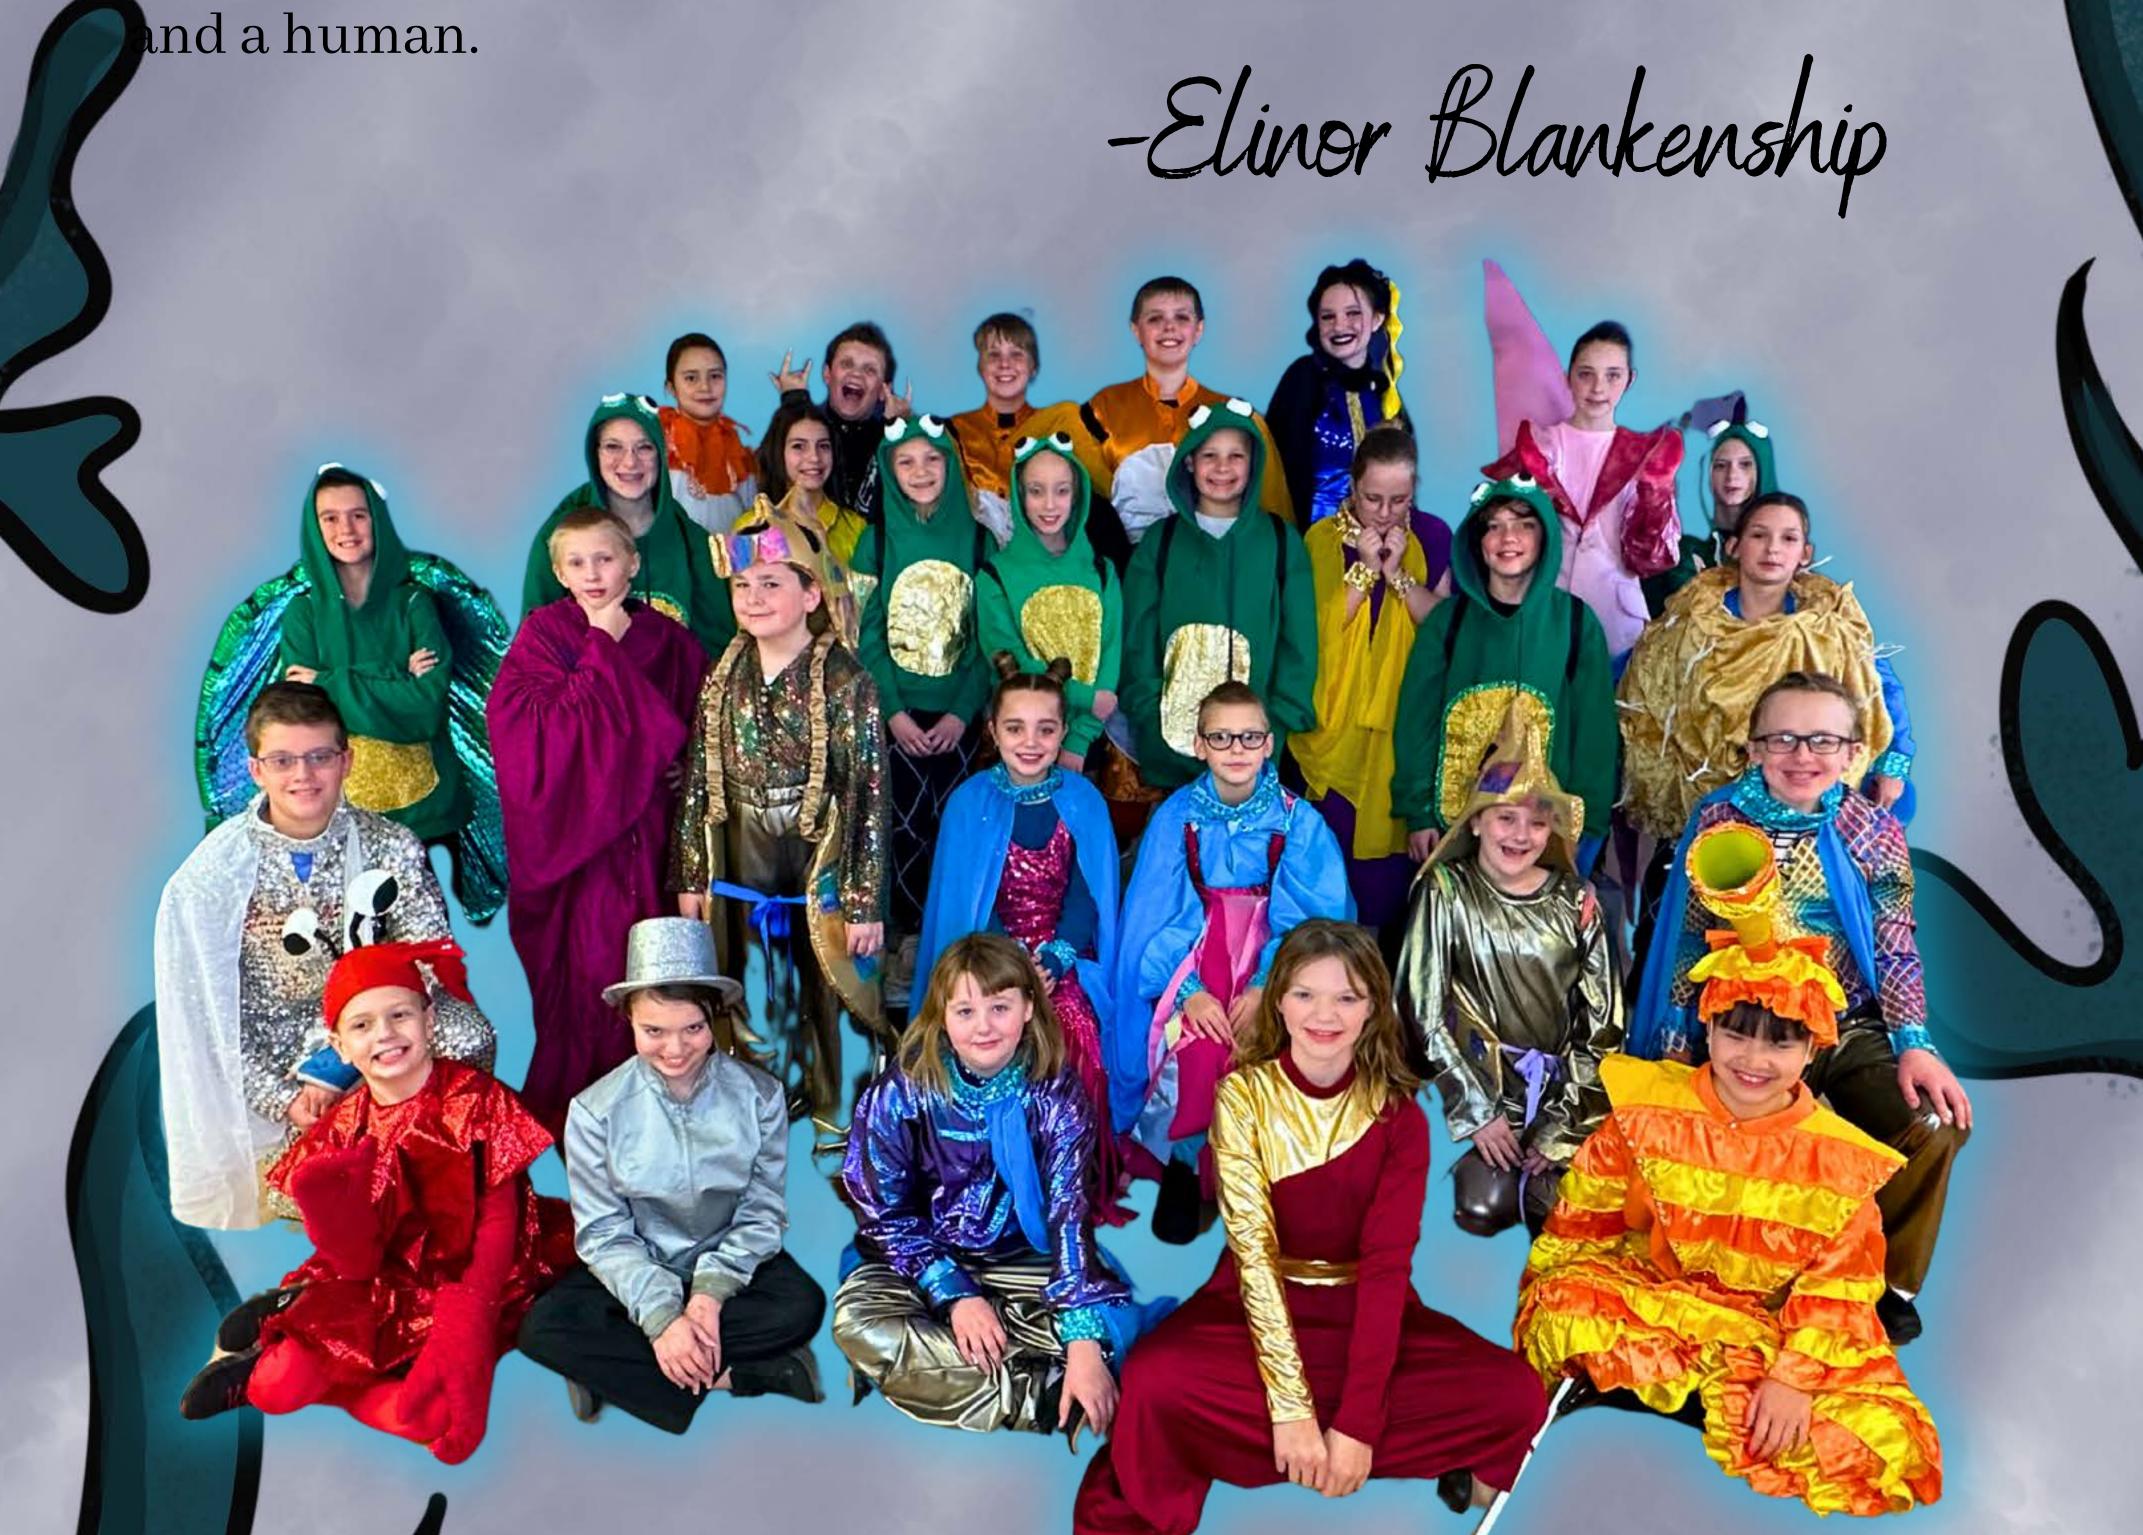

## ON PITCH PERFORMING ARTS PRESENTS:

Book adapted by: Lindsay Anderson

Lyrics and Music by:

Kristen Anderson-Lopez Robert Lopez

Music and Orchestrations Adapted and Arranged by:

Myrna Conn

Based on the 2003 Disney / Pixar film Finding Nemo written by Andrew Stanton, Bob Peterson, David Reynolds and directed by Andrew Stanton

## ······DIRECTOR'S NOTE

In 2003 Pixar released a cute little film with fancy new animation and the little clownfish from the reef swam his way into our hearts with his lucky fin. Nemo's craving for adventure and Marlin's nervous parenting were relatable for audiences of all ages. But Disney/Pixar never just leaves us with quotable moments ("Just Keep Swimming!"), but also a deeper theme: that our differences aren't just what makes our communities colorful and diverse, but also what makes them strong. The characters of Finding Nemo are relatable, especially with their allergies, scars, disabilities, and forgetful tendencies. Plus, just like putting together our show, all of the characters in Finding Nemo demonstrate interdependence, working together to reach a goal while using everyone's unique strengths.

Bringing a full ocean to the stage felt like an impossible task and wouldn't have been possible without the support of an entire sea of people! Thank you to the OPPA staff, board, volunteers, parents, and more who made this show possible. We hope that you enjoy our beautiful "Big Blue World" brought to life by our fantastic sea creatures, birds, and of course in true Disney/Pixar fashion: an inanimate object