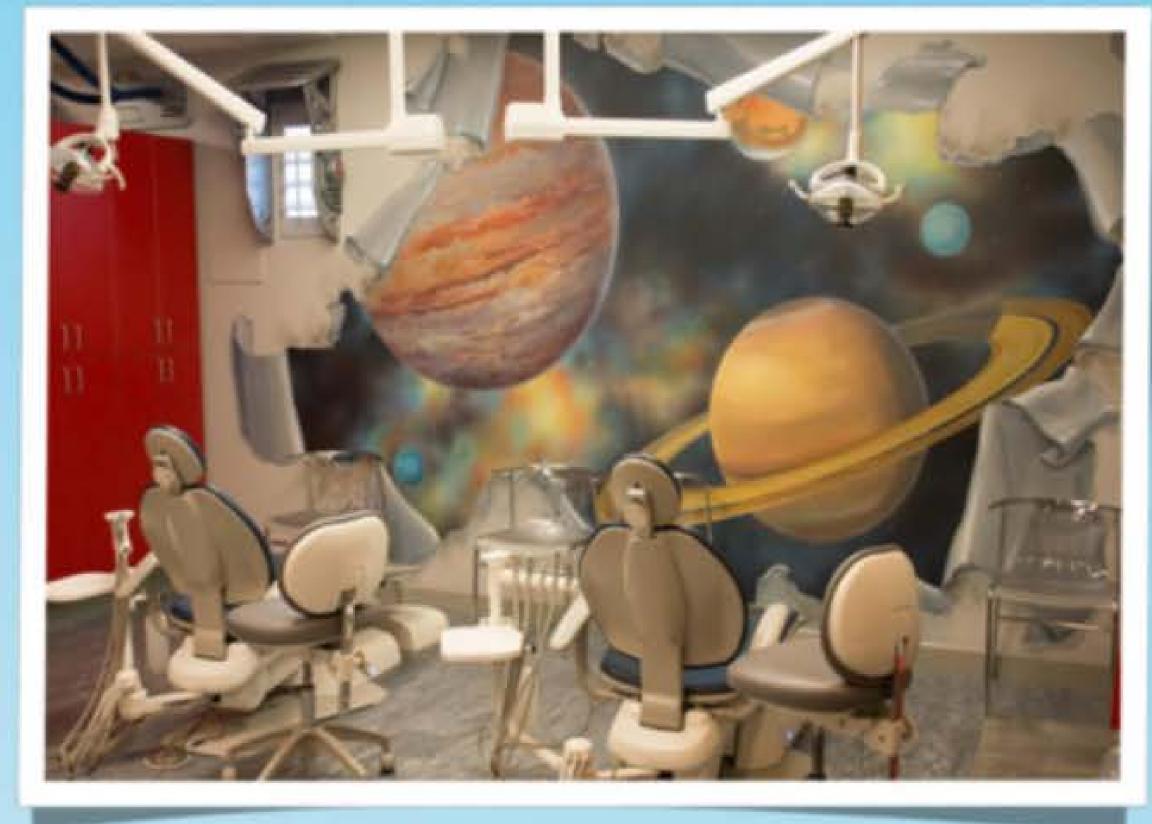

## A dentist your kids will be excited to go to!

- Awesome "outer-space" themed office & FUN kid-friendly staff
- TV's above chairs streaming NETFLIX for kids
- 🙀 Specialist in infants, children, teens, special-needs children/adults
- rull range of services, including sedation
- Most insurance accepted, please call with questions
- Check out our Reviews on Google & facebook