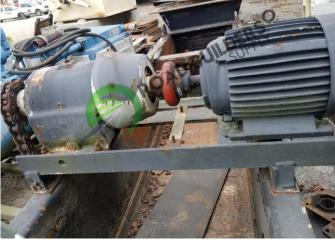

## ID: TC026

Details:

- Used Equipment: Transfer Conveyor
- 32 1/2" Wide ID, 34"
  Wide OD, 30" Deep
- 30HP/1760 RPM Motor with Rex Gearbox
- Has Bindicator
- 3 3/8" Head Shaft -Needs Sprockets on Head Shaft
- 2 3/8" Chain
- Missing Chain/Slats/Bearings
- Customer has spare parts