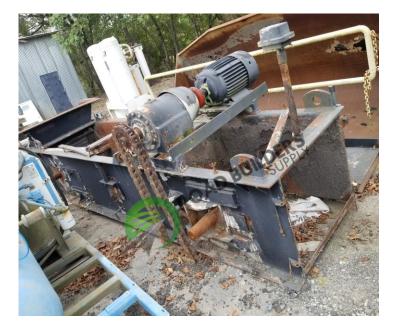

## ID: TC026

Details:

- Used Equipment: Transfer Conveyor
- 32 1/2" Wide ID, 34"
  Wide OD, 30" Deep
- 30HP/1760 RPM Motor with Rex Gearbox
- Has Bindicator
- 3 3/8" Head Shaft -Needs Sprockets on Head Shaft
- 2 3/8" Chain
- Missing Chain/Slats/Bearings
- Customer has spare parts