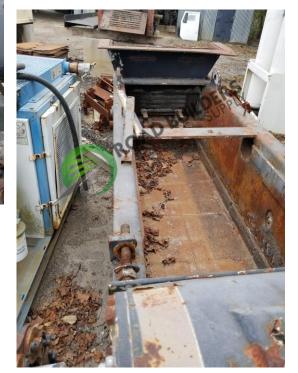

## ID: TC026

Details:

- Used Equipment: Transfer Conveyor
- 32 1/2" Wide ID, 34"
  Wide OD, 30" Deep
- 30HP/1760 RPM Motor with Rex Gearbox
- Has Bindicator
- 3 3/8" Head Shaft -Needs Sprockets on Head Shaft
- 2 3/8" Chain
- Missing Chain/Slats/Bearings
- Customer has spare parts