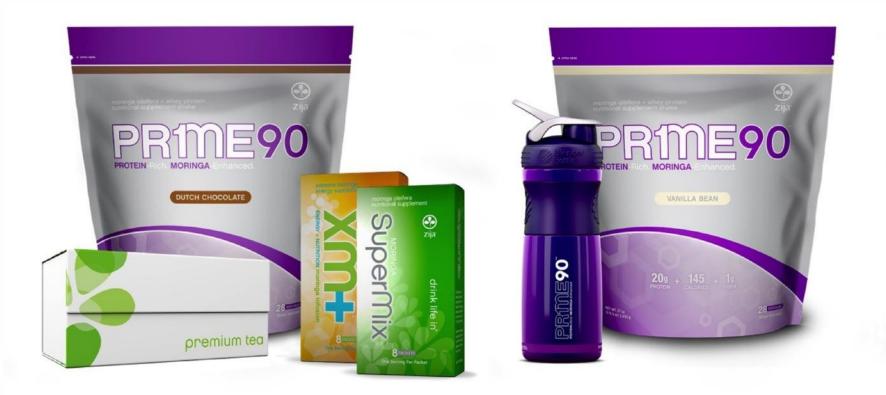

## Solution: Nutrition- SuperMix

# <text>

One Serving Per Packet

Shake things up with Zija's SuperMix, an easy-to-open packet that you can add to water for a dose of pure Moringa nutrition – even on the go!

SuperMix is packed with even more Moringa than our original SmartMix, so you'll get an extra boost of 90+ verifiable, cell-ready vitamins, minerals, vital proteins, antioxidants, omega oils, and other benefits. Zija is the first - and only - company to channel Moringa's dramatic nutritional properties into a refreshing and nourishing beverage that helps you maintain a healthy, active and balanced lifestyle just as nature intended.

Grab a packet and "Drink Life In!"

#### Natural benefits of drinking SuperMix with Moringa

- Supports normal blood glucose levels
- Promotes healthy digestion
- Nourishes body's immune system
- Provides anti-aging benefits

- Delivers anti-inflammatory support
- Heightens mental clarity
- Promotes healthy circulation
- Increases energy