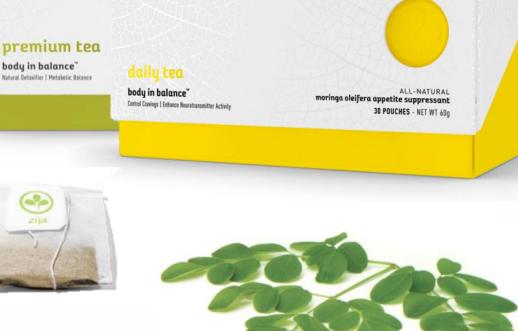

# Solution: Craving Control & Digestive Cleansing- Daily & Premium Tea

Zija's Premium Tea is a delicious blend of traditional eastern and western herbs that aids in digestive cleansing, acts as a natural laxative and diuretic and eliminates toxins released from fat cells during weight loss.

Zija's Daily Tea combines Moringa Oleifera with other natural, beneficial ingredients to promote a feeling of fullness and align appetite with true caloric needs. Use Daily Tea before meals to reach your weight loss and management goals naturally and effectively.

Daily Tea and Premium Tea are a part of Zija's complete Weight Management System, along with XMam, XMburn, XMpm, Supermix and XM+ Mix.