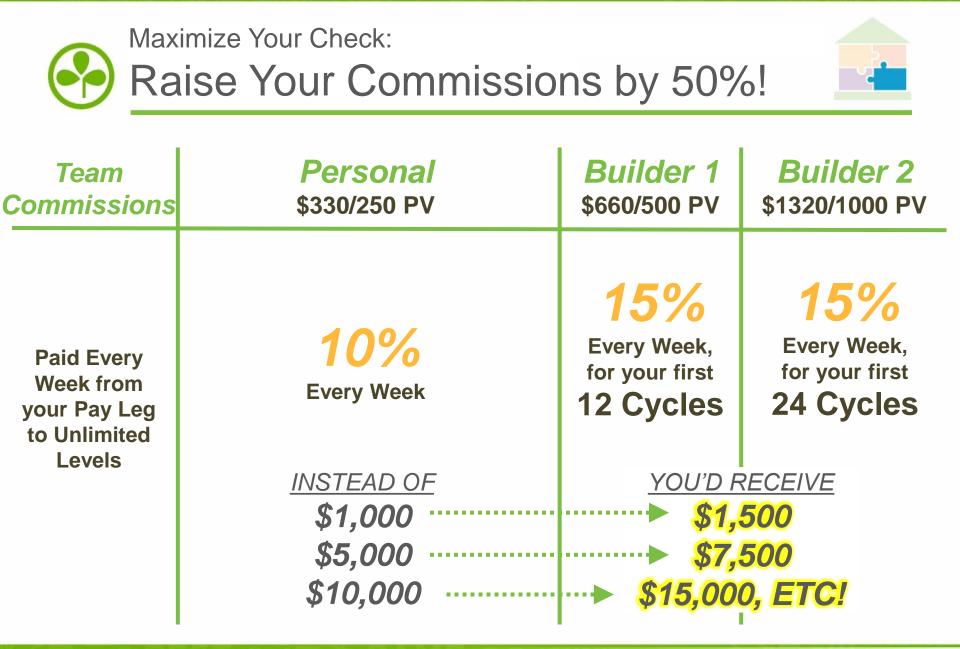

| <b>Your Bonus</b>                                                                                         | Personal                                                                                                                                         | <b>Builder 1</b>                  | <b>Builder 2</b>                  |
|-----------------------------------------------------------------------------------------------------------|--------------------------------------------------------------------------------------------------------------------------------------------------|-----------------------------------|-----------------------------------|
| as an Active 150                                                                                          | \$330/250 PV                                                                                                                                     | \$660/500 PV                      | \$1320/1000 PV                    |
| You Earn<br>20%<br>in First Order<br>Bonus from<br>the initial<br>volume (PV) of<br>your new<br>enrollee! | \$50<br>for each new<br>enrollee<br><u>Enroller Builder Bonus</u><br>\$50 extra for every 2 that you<br>enroll within a 28 day company<br>period | \$100<br>for each new<br>enrollee | \$200<br>for each new<br>enrollee |