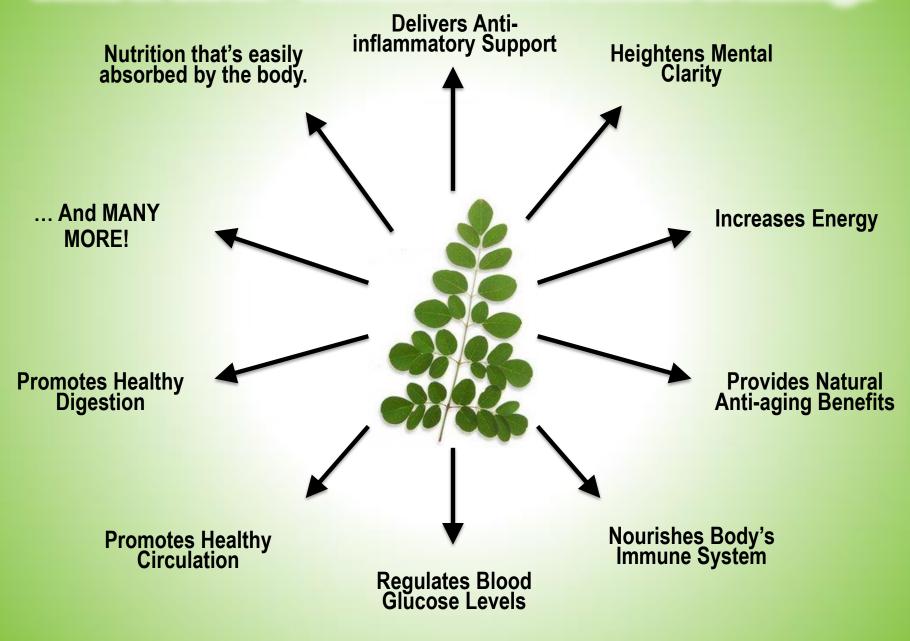

## Some of the 90+ Verifiable Health Benefits of Moringa

#### Natural benefits of drinking SuperMix with Moringa

- Supports normal blood glucose levels
- Promotes healthy digestion
- Nourishes body's immune system
- Provides anti-aging benefits

- Delivers anti-inflammatory support
- Heightens mental clarity
- Promotes healthy circulation
- Increases energy