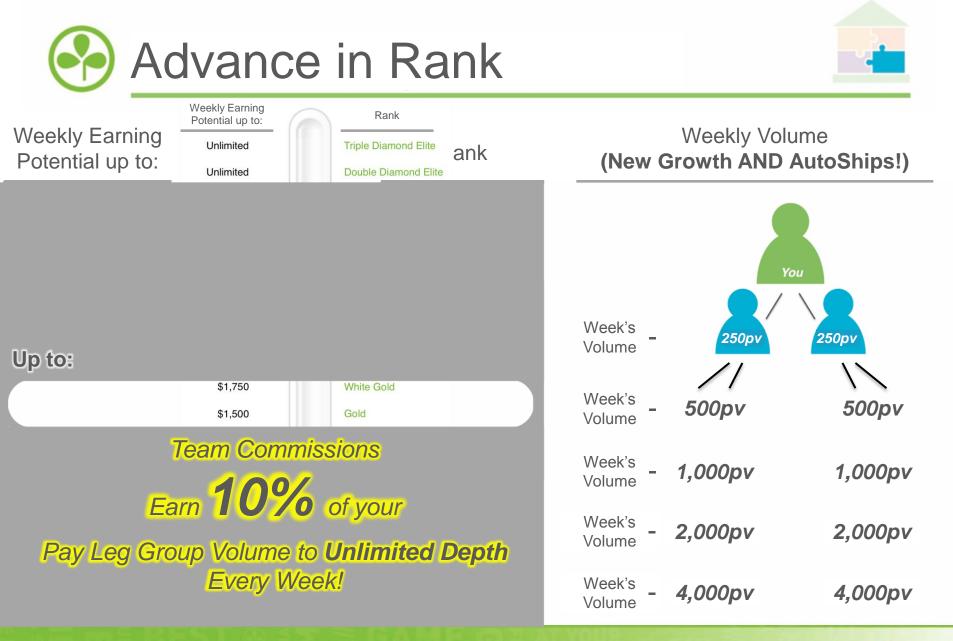

## 25% Of Net Profits In 5 Separate Pools

This is in addition to the Zija Compensation Plan