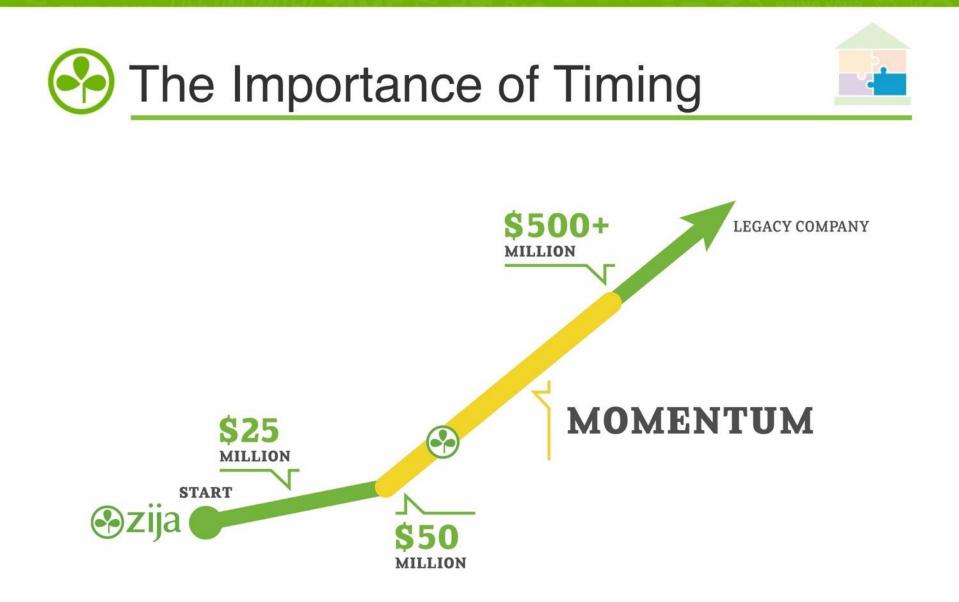

**Currently in 47** countries including US, Canada, Mexico, Japan, Australia, Philippines, EU and Southeast Asia

New Markets: Many more to come