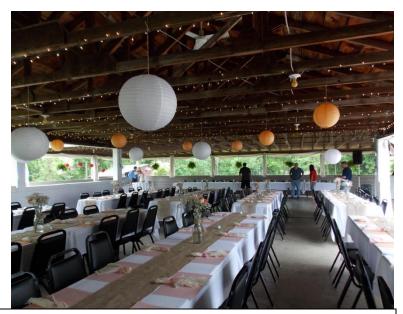

### **Outside Covered Pavilion**

- ❖ Seating for 200+
- Full Bar
- Covered Space for Bands/DJ and Dancing