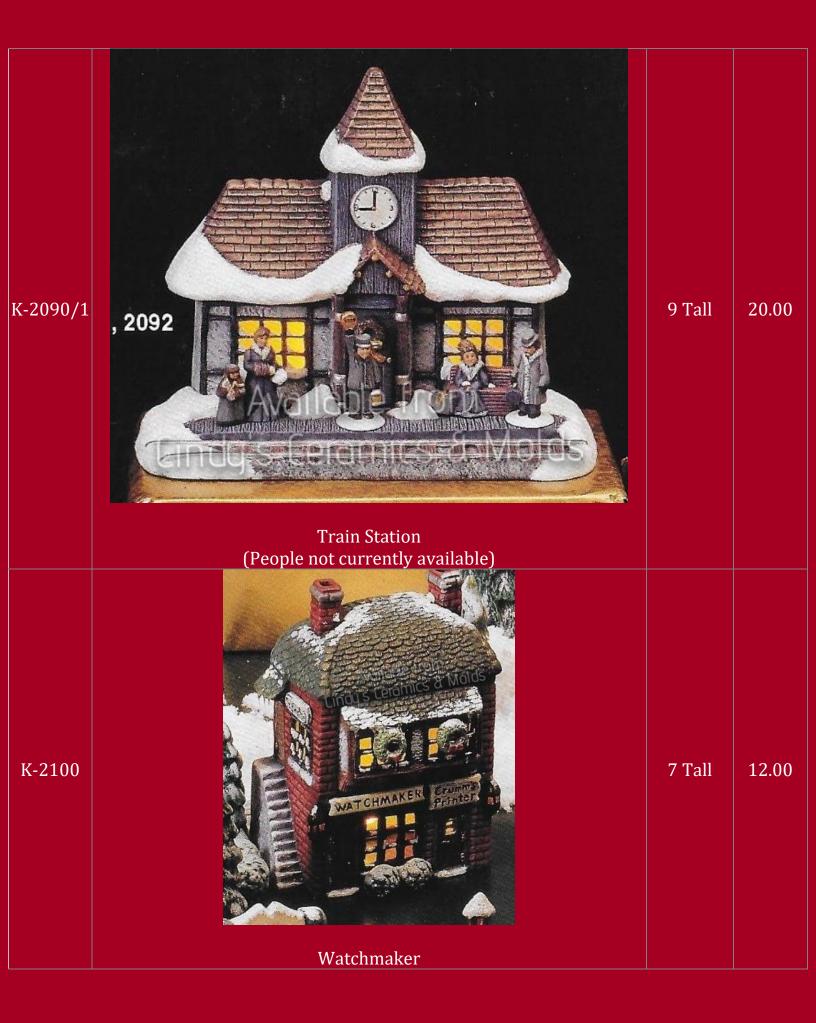

| K-2102/3 | Bakery & Accessories | 6 Tall   | 15.00 |
|----------|----------------------|----------|-------|
| K-2104/5 |                      | 7.5 Tall | 17.90 |

| MM-5027 | <image/> <image/>                                                                       | Tree: 5<br>Tall; Base:<br>3 <sup>7</sup> /10<br>Diameter<br>by <sup>3</sup> /4 Tall | 7.50                 |
|---------|-----------------------------------------------------------------------------------------|-------------------------------------------------------------------------------------|----------------------|
| MM-97   | Image: State Cardination of the state of two; can be lit with battery operated candles) | 1 <sup>3</sup> / <sub>8</sub> Tall<br>& 1 <sup>7</sup> / <sub>8</sub><br>Tall       | 1.50 (set<br>of two) |