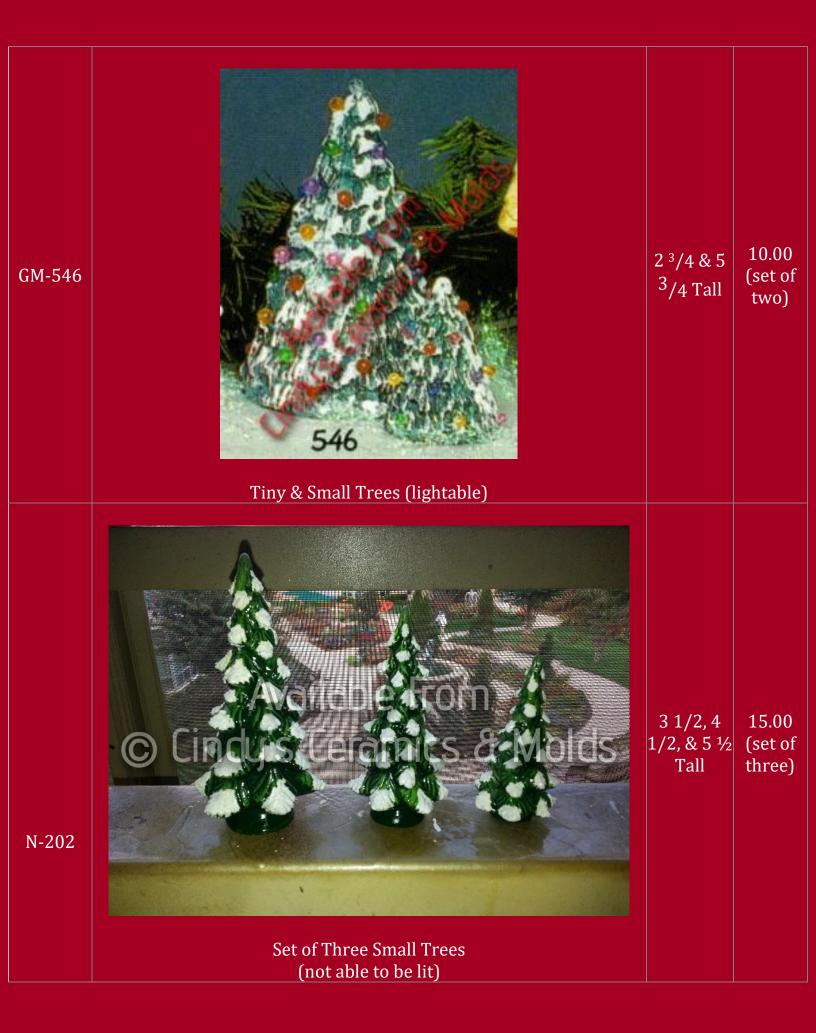

h        | 9.00<br>(set) |
|---------------|----------------------------------------------------------------------|---------------|---------------|
| DM-543A       | Miniature Village Part II (shown above, left)                        | 2.875<br>High | 9.00<br>(set) |
| DM-<br>600A/B | thristmas Village Sill Sitter (Figurine Accessories sold Separately) | 14 Wide       | 75.00         |

| DM-962 |                                                                                      | Maximum<br>of 2.75<br>Long | 6.00 |
|--------|--------------------------------------------------------------------------------------|----------------------------|------|
|        | Figurines for Christmas Village Sill Sitter (Village Sill Sitter sold<br>Separately) |                            |      |









| G-83/9   | <image/> <caption></caption>              |                  | 92.25                    |
|----------|-------------------------------------------|------------------|--------------------------|
| G-83     | Large Village Base                        | 19.5<br>Diameter | 30.00                    |
| G-84     | Wintertime Village Church                 | 9.75 Tall        | 8.00                     |
| G-85     | Wintertime Village Candy Shop & Dry Goods | 5 Tall           | 12.00<br>(set of<br>two) |
| G-86     | Wintertime Village Toy Shop & Town Tree   | 5.5 Tall         | 12.00<br>(set of<br>two) |
| G-87     | Trees (for Village)                       | 10 Tall          | 14.00                    |
| G-88     | Three Trees (for Village)                 | 9.5 Tall         | 1