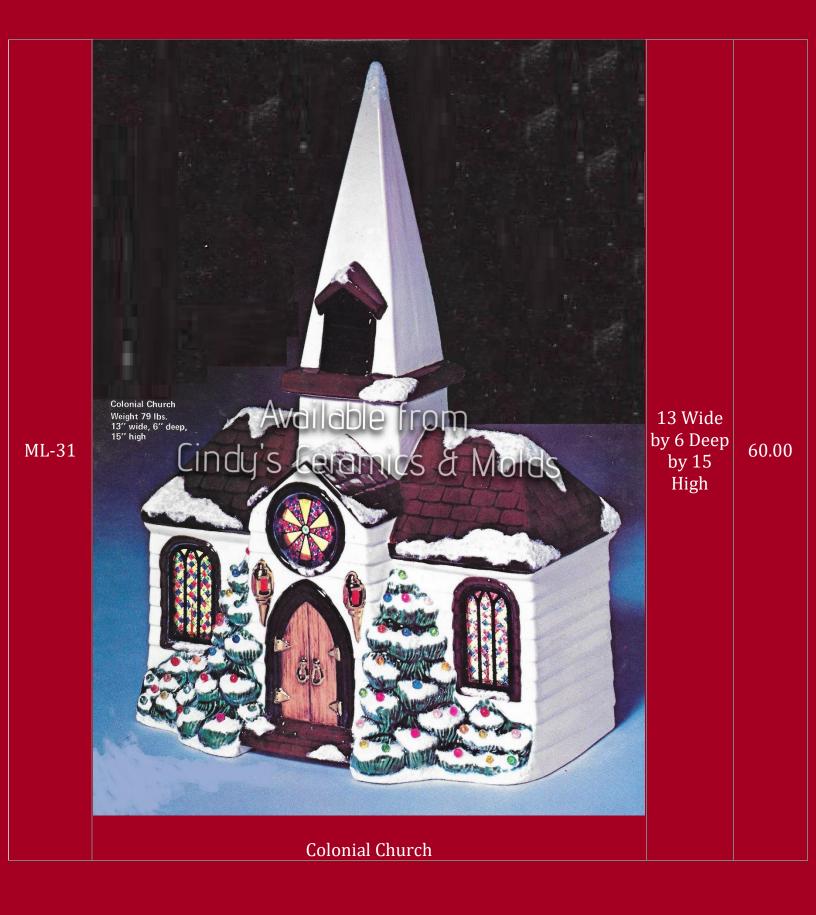

## Christmas & Hobby Train Villages, Churches, & Buildings

For Additional Village Pieces, Please Visit the Nautical Index for am abundance of Lighthouses

Crushed Glass & Acrylic Window sheets are available for purchase to give your finished piece that extra flair!