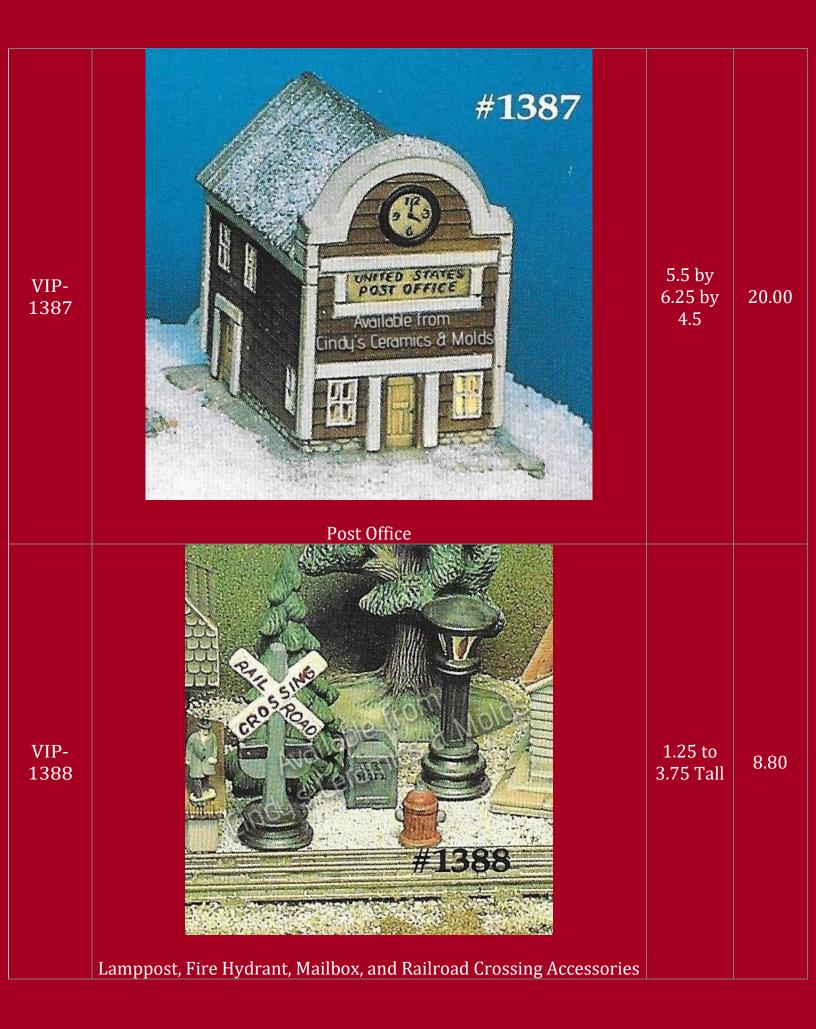

| VIP-<br>1472 | <image/> <section-header></section-header> | 7 by 5 by<br>5.5      | 20.00 |
|--------------|--------------------------------------------|-----------------------|-------|
| VIP-<br>1473 | Small Silo (see above photograph)          | 7 Tall                | 10.00 |
| VIP-<br>1474 | <image/> <section-header></section-header> | 6.5 by 4.5<br>by 8.25 | 19.00 |