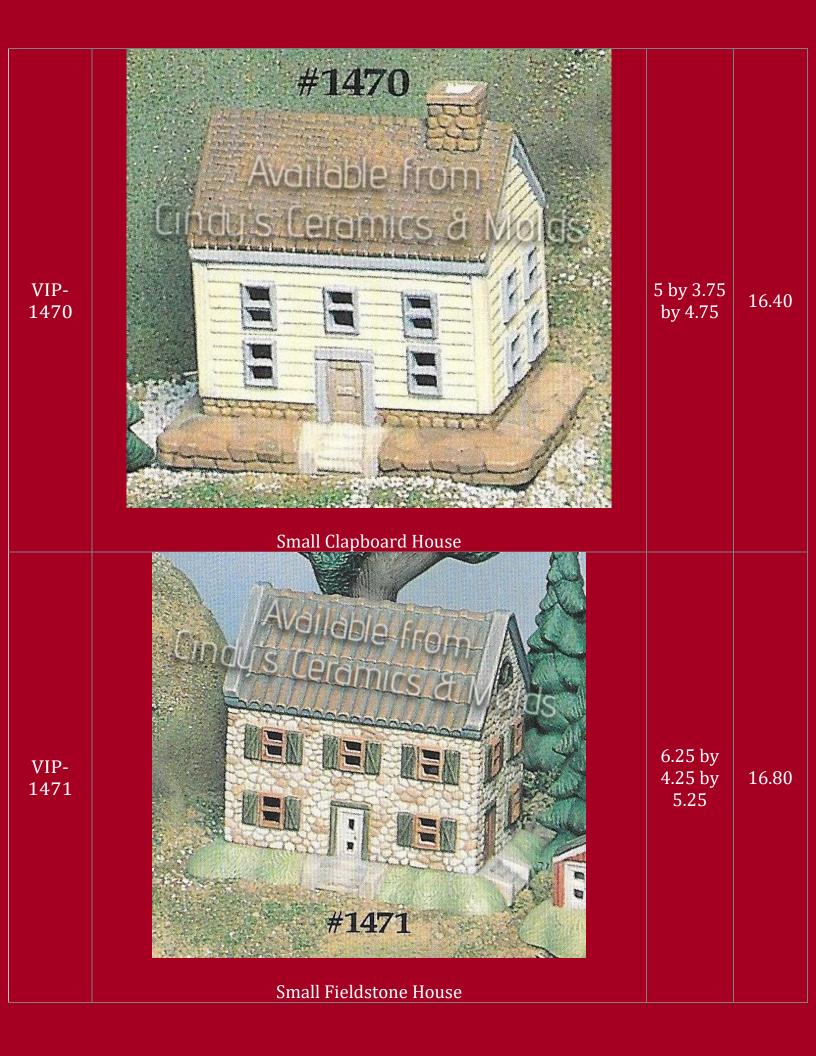

| VIP-<br>1472 | <image/> <section-header></section-header> | 7 by 5 by<br>5.5      | 20.00 |
|--------------|--------------------------------------------|-----------------------|-------|
| VIP-<br>1473 | Small Silo (see above photograph)          | 7 Tall                | 10.00 |
| VIP-<br>1474 | <image/> <section-header></section-header> | 6.5 by 4.5<br>by 8.25 | 19.00 |