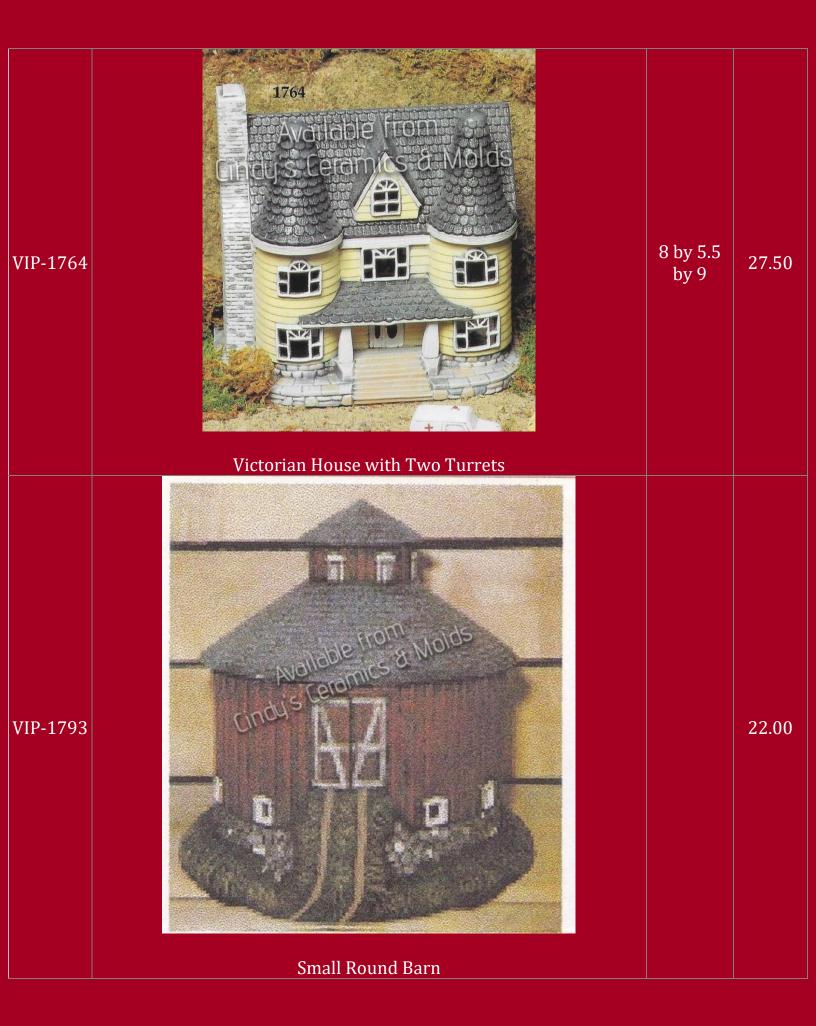

| VIP-<br>1472 | <image/> <section-header></section-header> | 7 by 5 by<br>5.5      | 20.00 |
|--------------|--------------------------------------------|-----------------------|-------|
| VIP-<br>1473 | Small Silo (see above photograph)          | 7 Tall                | 10.00 |
| VIP-<br>1474 | <image/> <section-header></section-header> | 6.5 by 4.5<br>by 8.25 | 19.00 |