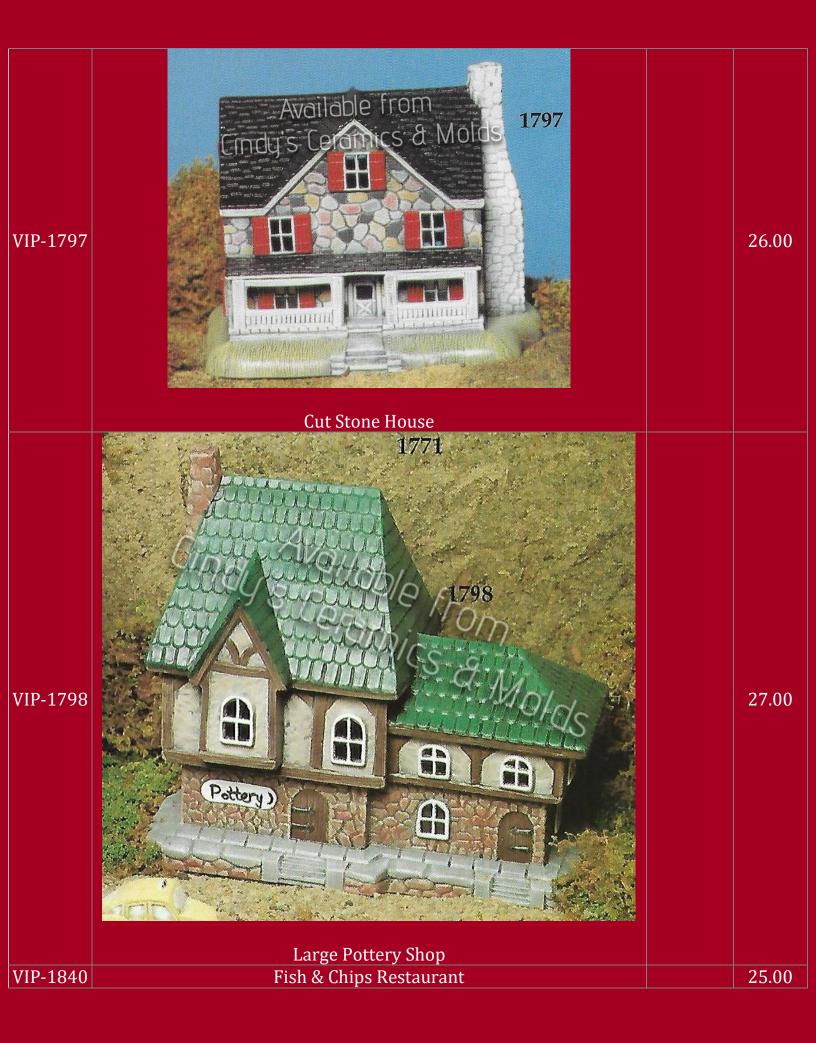

| VIP-1841      | Cut Stone House                            |                                              | 27.00 |
|---------------|--------------------------------------------|----------------------------------------------|-------|
| VIP-          | Salt Box House                             |                                              | 22.50 |
| 1847<br>VIP-  |                                            |                                              |       |
| 1848          | Gambrel Roof House                         |                                              | 22.50 |
| WMI-<br>131/0 | <image/> <section-header></section-header> |                                              | 36.00 |
|               |                                            | 2.5 High                                     |       |
| WMI-131       | Shop (shown above)                         | by 3 Wide                                    | 4.00  |
|               |                                            | by 2 Long                                    |       |
| WMI-132       | Grange Hall (shown above)                  | 3 High by<br>4 Wide by<br>2 Long             | 4.00  |
| WMI-133       | Barn (shown above)                         | 3.25 High<br>by 2.25<br>Wide by<br>3.25 Long | 4.00  |
| WMI-134       | Church (shown above)                       | 3.5 High<br>by 2,25<br>Wide by 4<br>Long     | 4.00  |
| WMI-135       | Stone House (shown above)                  | 3.5 High<br>by 2.25<br>Wide by 2<br>Long     | 4.00  |
| WMI-136       | Covered Bridge (shown above)               | 2 High by<br>2.25 Wide<br>by 3.25<br>Long    | 5.00  |
| WMI-137       | Train Station (shown above)                | 3 High by<br>3.5 Wide<br>by 2.25<br>Long     | 4.00  |