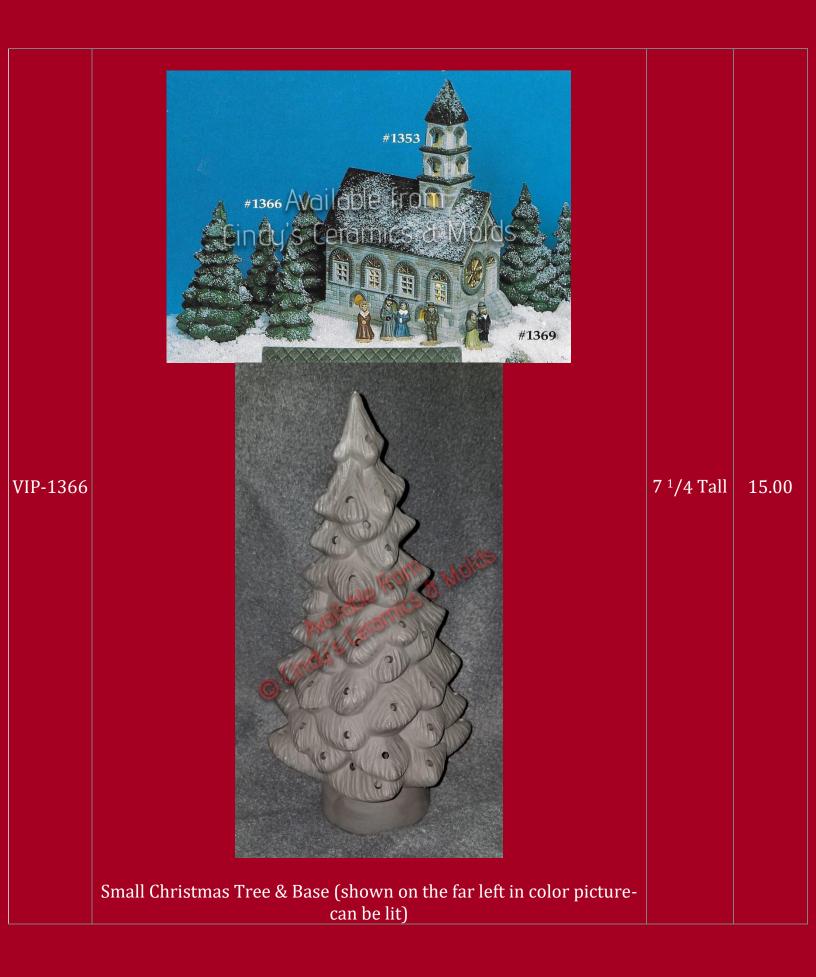

-<br>171/F   | Winter Scene Silhouette (Shown with Alpine insert on background-<br>only Sunrise Insert is Available) (light) | 10 High<br>by 9.5<br>Wide                                  | 30.75 |

| ТВМ-<br>195H 5.5 by 5 20.00   И И 195H   И 195H 195H   И 195H 195H   И 195H 195H |       |
|----------------------------------------------------------------------------------|-------|
| TBM-195I 6 by 5 20.00   Winter Church Small Lightup 6 by 5 20.00                 |       |
| TX-69"Night Before Christmas" Round Snow House7.5 by 822.50                      | TX-69 |











| VIP-1365 | <image/> <image/> | Tree: 5<br>Tall; Base: 8.00<br>1 Tall |
|----------|-------------------|---------------------------------------|
|----------|-------------------|---------------------------------------|

















| VIP-1431 | <image/> <section-header></section-header> | 4.25 by<br>4.75    | 12.50 |
|----------|--------------------------------------------|--------------------|-------|
| VIP-1432 | <image/> <section-header></section-header> | 7.5 by 9<br>by 5.5 | 25.70 |











| VIP-<br>1472 | <image/> <section-header></section-header> | 7 by 5 by<br>5.5      | 20.00 |
|--------------|--------------------------------------------|-----------------------|-------|
| VIP-<br>1473 | Small Silo (see above photograph)          | 7 Tall                | 10.00 |
| VIP-<br>1474 | <image/> <section-header></section-header> | 6.5 by 4.5<br>by 8.25 | 19.00 |



















| VIP-<br>1553 | <image/> <image/> | 5.5 & 6.75<br>Tall  | 12.80<br>(set) |
|--------------|-------------------|-----