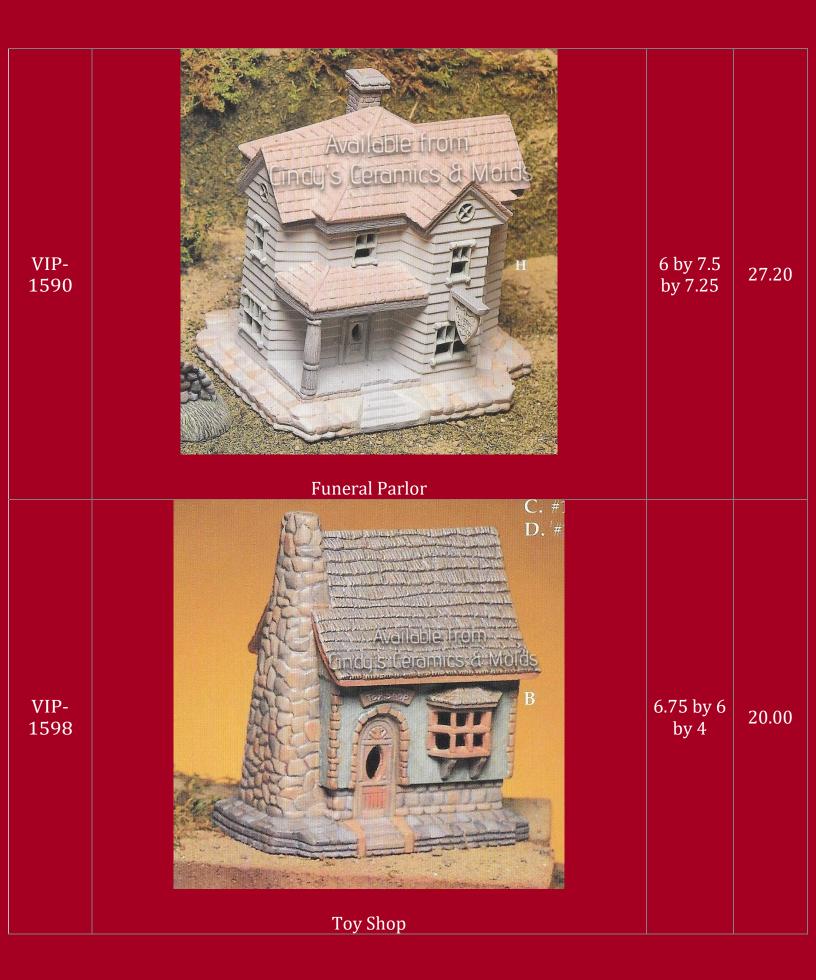

| VIP-<br>1568 | <image/>          | 6 by 6.25<br>by 4.5 | 18.80 |
|--------------|-------------------|---------------------|-------|
| VIP-1574     | <image/> <image/> | 8 by 7.5<br>by 6.25 | 26.60 |