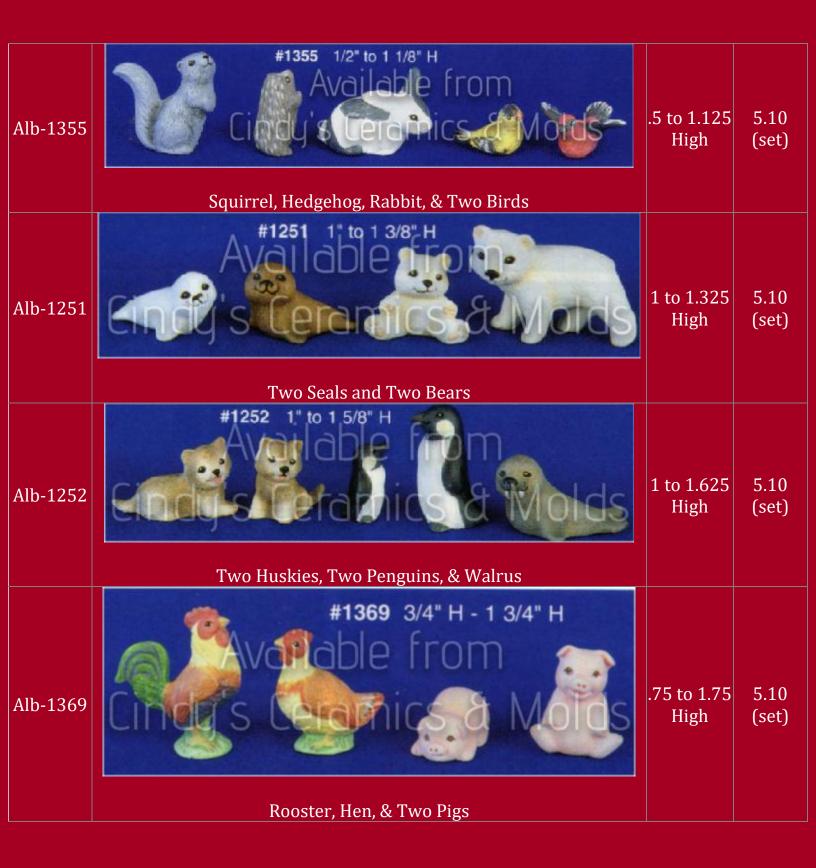

| Tan               |                      |







| Alb-1318 | #1318                                                                             | 2.875 &<br>5.25 High  | 7.00 (set<br>of two) |
|----------|-----------------------------------------------------------------------------------|-----------------------|----------------------|
|          | Large Trees                                                                       |                       |                      |
| CM-377   | Base for CM-378 (shown with optional CM-378 Two-Sided Christmas House & Carolers) |                       | 15.00                |
| CM-378   | Two-Sided Christmas House & Carolers (Shown Above, both sides)                    | 15.5 Tall             | 25.00                |
| J-3730   | Glitter<br>Church Glitter<br>House