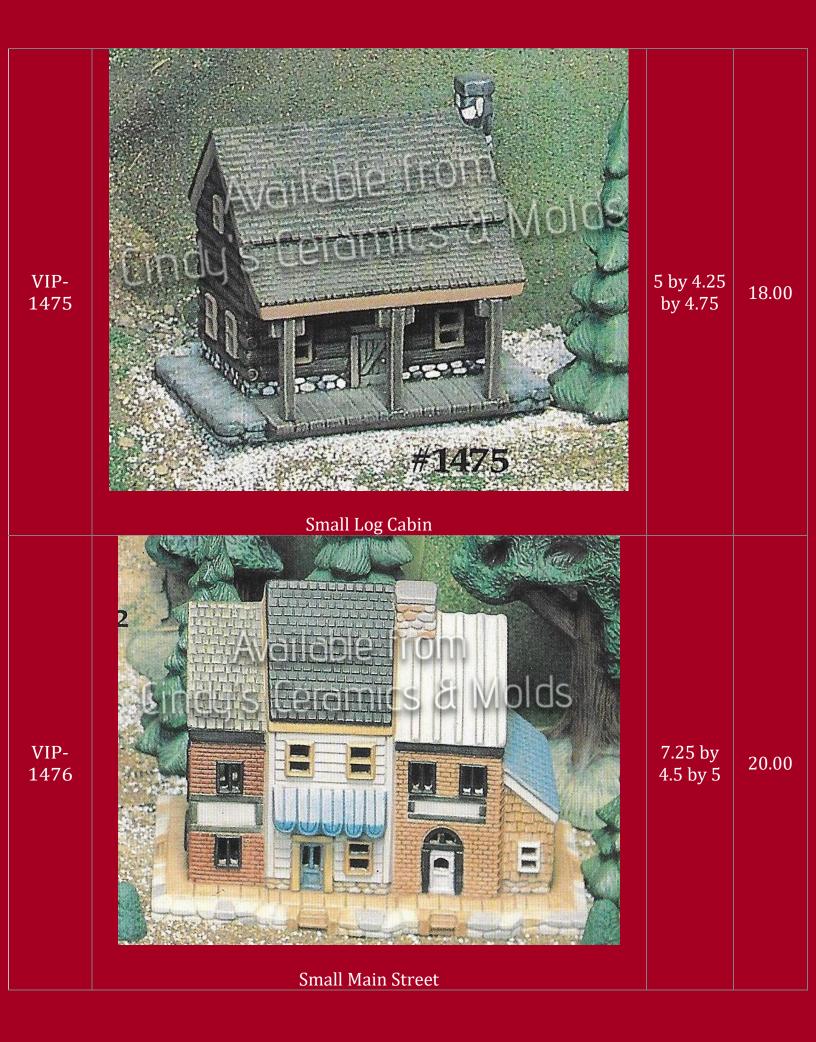

| VIP-<br>1472 | <image/> <section-header></section-header> | 7 by 5 by<br>5.5      | 20.00 |
|--------------|--------------------------------------------|-----------------------|-------|
| VIP-<br>1473 | Small Silo (see above photograph)          | 7 Tall                | 10.00 |
| VIP-<br>1474 | <image/> <section-header></section-header> | 6.5 by 4.5<br>by 8.25 | 19.00 |