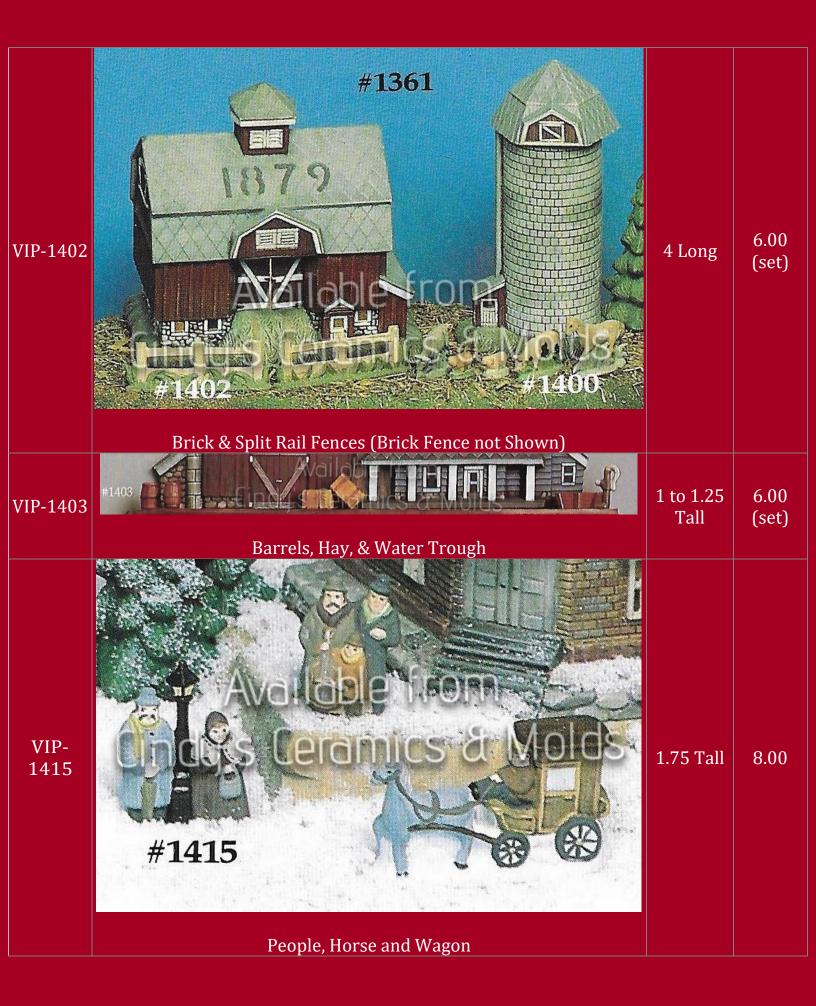

| VIP-<br>1472 | <image/> <section-header></section-header> | 7 by 5 by<br>5.5      | 20.00 |
|--------------|--------------------------------------------|-----------------------|-------|
| VIP-<br>1473 | Small Silo (see above photograph)          | 7 Tall                | 10.00 |
| VIP-<br>1474 | <image/> <section-header></section-header> | 6.5 by 4.5<br>by 8.25 | 19.00 |