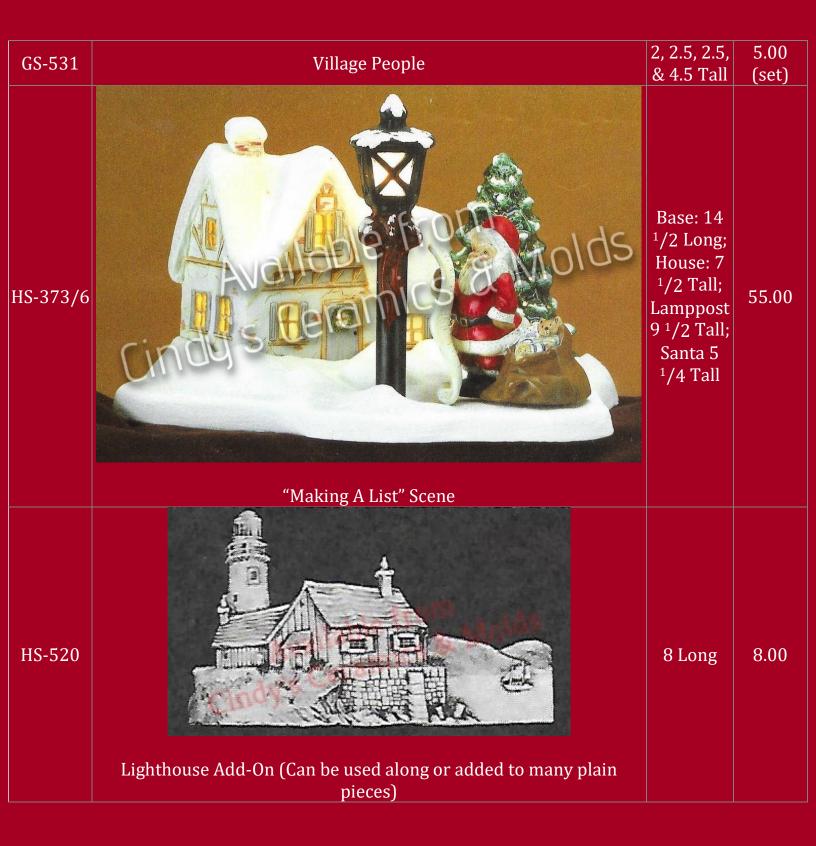

oods | 5 Tall           | 12.00<br>(set of<br>two) |
| G-86     | Wintertime Village Toy Shop & Town Tree   | 5.5 Tall         | 12.00<br>(set of<br>two) |
| G-87     | Trees (for Village)                       | 10 Tall          | 14.00                    |
| G-88     | Three Trees (for Village)                 | 9.5 Tall         | 14.00                    |
| G-89     | Village People                            | 3 Tall           | 7.00                     |
| GS-489/4 | Small Mantlepiece Village                 |                  | 22.80                    |

| GS-489 | <image/> <section-header></section-header> | 3.5 by 4.5 | 8.00 |
|--------|--------------------------------------------|------------|------|
| GS-490 | <image/> <image/>                          | 4 by 6.5   | 8.00 |





| HS-523          | Farmhouse Add-On (Can be used along or added to many plain pieces) | 8 Long                 | 8.00    |
|-----------------|--------------------------------------------------------------------|------------------------|---------|
| H-688 &<br>1749 | Small Christmas Tree & Base (lightable!)                           | 7 <sup>1</sup> /2 Tall | \$15.00 |





| K-2102/3 | Bakery & Accessories | 6 Tall   | 15.00 |
|----------|----------------------|----------|-------|
| K-2104/5 |                      | 7.5 Tall | 17.90 |





| MM-5027 | <image/> <image/>                                                                       | Tree: 5<br>Tall; Base:<br>3 <sup>7</sup> /10<br>Diameter<br>by <sup>3</sup> /4 Tall | 7.50                 |
|---------|-----------------------------