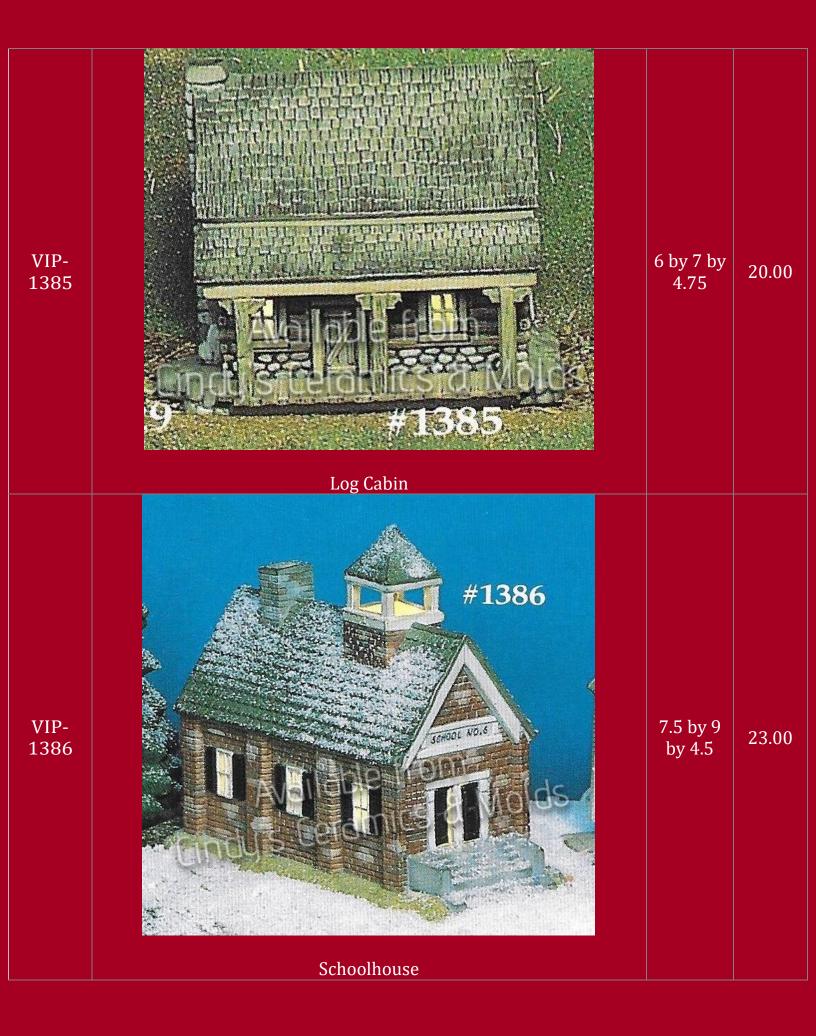

| VIP-<br>1472 | <image/> <section-header></section-header> | 7 by 5 by<br>5.5      | 20.00 |
|--------------|--------------------------------------------|-----------------------|-------|
| VIP-<br>1473 | Small Silo (see above photograph)          | 7 Tall                | 10.00 |
| VIP-<br>1474 | <image/> <section-header></section-header> | 6.5 by 4.5<br>by 8.25 | 19.00 |