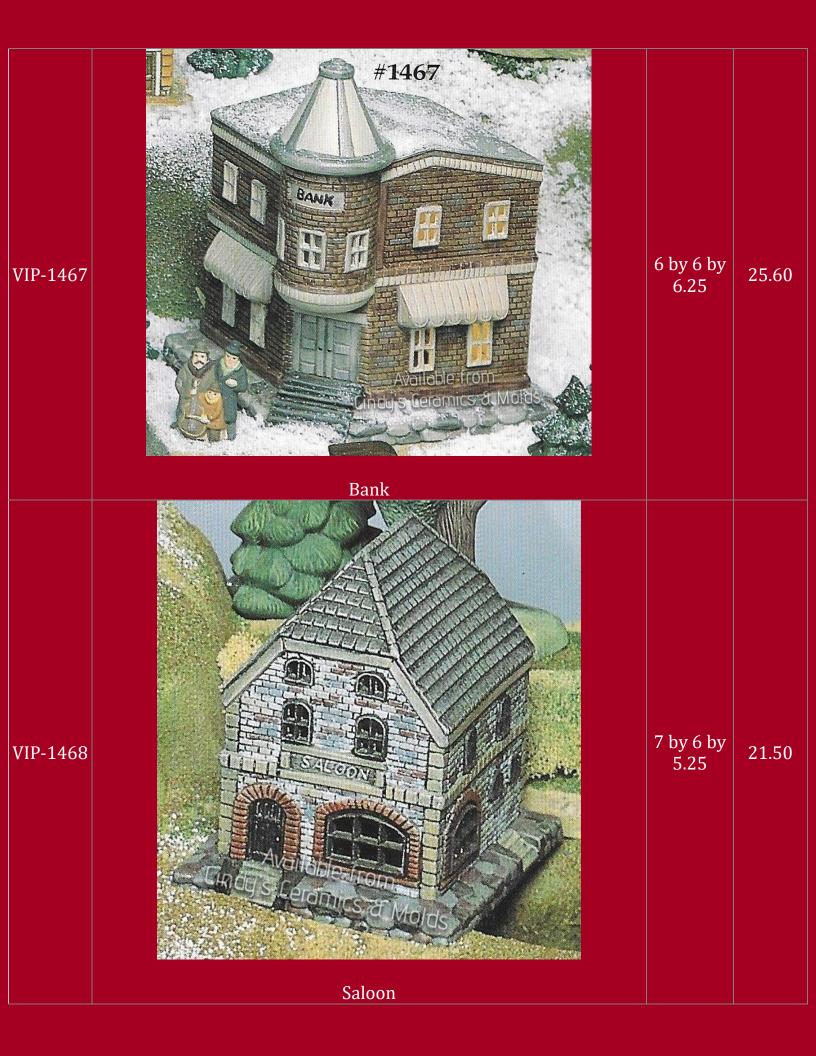

| VIP-<br>1472 | <image/> <section-header></section-header> | 7 by 5 by<br>5.5      | 20.00 |
|--------------|--------------------------------------------|-----------------------|-------|
| VIP-<br>1473 | Small Silo (see above photograph)          | 7 Tall                | 10.00 |
| VIP-<br>1474 | <image/> <section-header></section-header> | 6.5 by 4.5<br>by 8.25 | 19.00 |