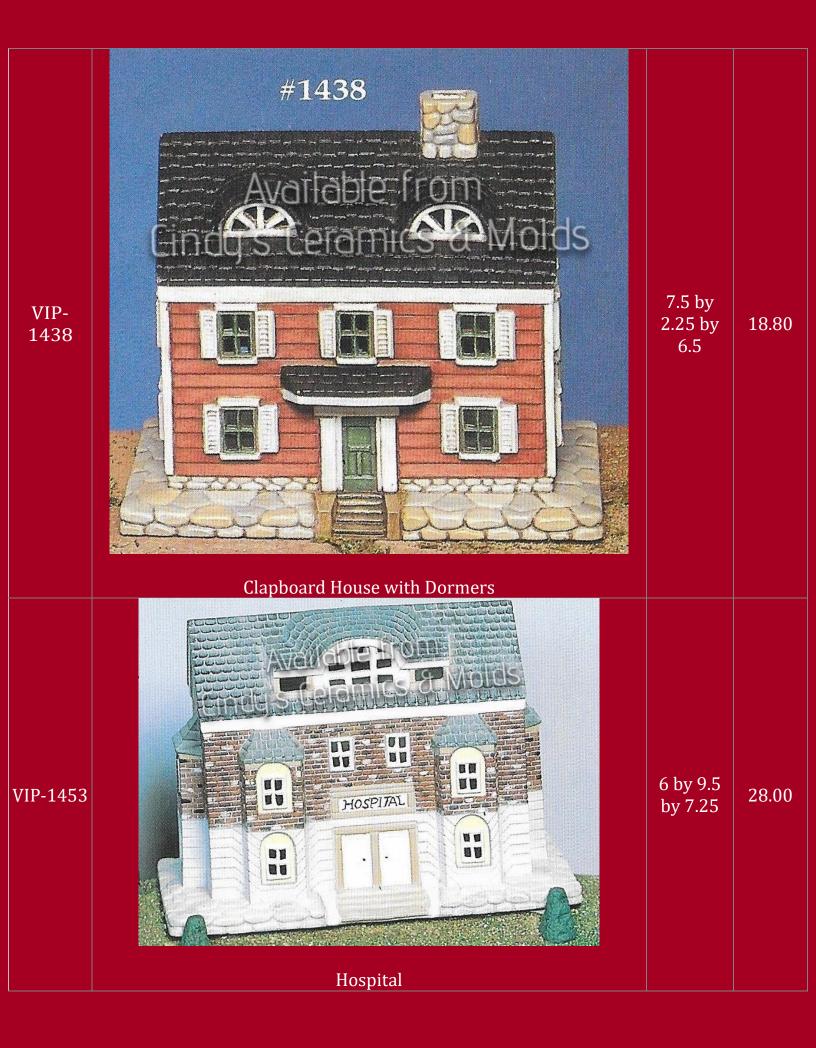

|
|----------------------------------------------------------------------------------|-------|
| TBM-195I 6 by 5 20.00   Winter Church Small Lightup 6 by 5 20.00                 |       |
| TX-69"Night Before Christmas" Round Snow House7.5 by 822.50                      | TX-69 |











| VIP-1365 | <image/> <image/> | Tree: 5<br>Tall; Base: 8.00<br>1 Tall |
|----------|-------------------|---------------------------------------|
|----------|-------------------|---------------------------------------|

















| VIP-1431 | <image/> <section-header></section-header> | 4.25 by<br>4.75    | 12.50 |
|----------|--------------------------------------------|--------------------|-------|
| VIP-1432 | <image/> <section-header></section-header> | 7.5 by 9<br>by 5.5 | 25.70 |











| VIP-<br>1472 | <image/> <section-header></section-header> | 7 by 5 by<br>5.5      | 20.00 |
|--------------|--------------------------------------------|-----------------------|-------|
| VIP-<br>1473 | Small Silo (see above photograph)          | 7 Tall                | 10.00 |
| VIP-<br>1474 | <image/> <section-header></section-header> | 6.5 by 4.5<br>by 8.25 | 19.00 |



















| VIP-<br>1553 | <image/> <image/> | 5.5 & 6.75<br>Tall  | 12.80<br>(set) |
|--------------|-------------------|---------------------|----------------|
| VIP-1554     | Shrubs            | 1 to 1.5<br>Tall    | 7.20           |
| VIP-<br>1561 | <image/> <image/> | 12.5 by<br>8.5 by 7 | 35.60          |

| VIP-<br>1562 |                  | 13 by 11.5<br>by 8 | 34.80     |
|--------------|---------