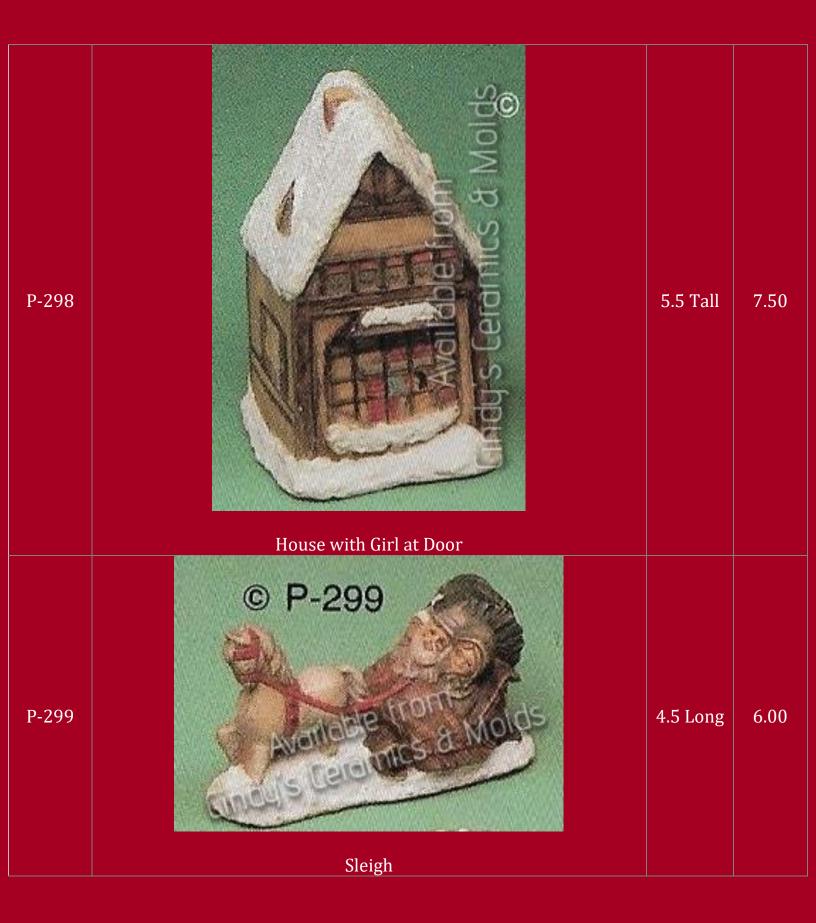

## Christmas & Hobby Train Villages, Churches, & Buildings

For Additional Village Pieces, Please Visit the Nautical Index for am abundance of Lighthouses

Crushed Glass & Acrylic Window sheets are available for purchase to give your finished piece that extra flair!