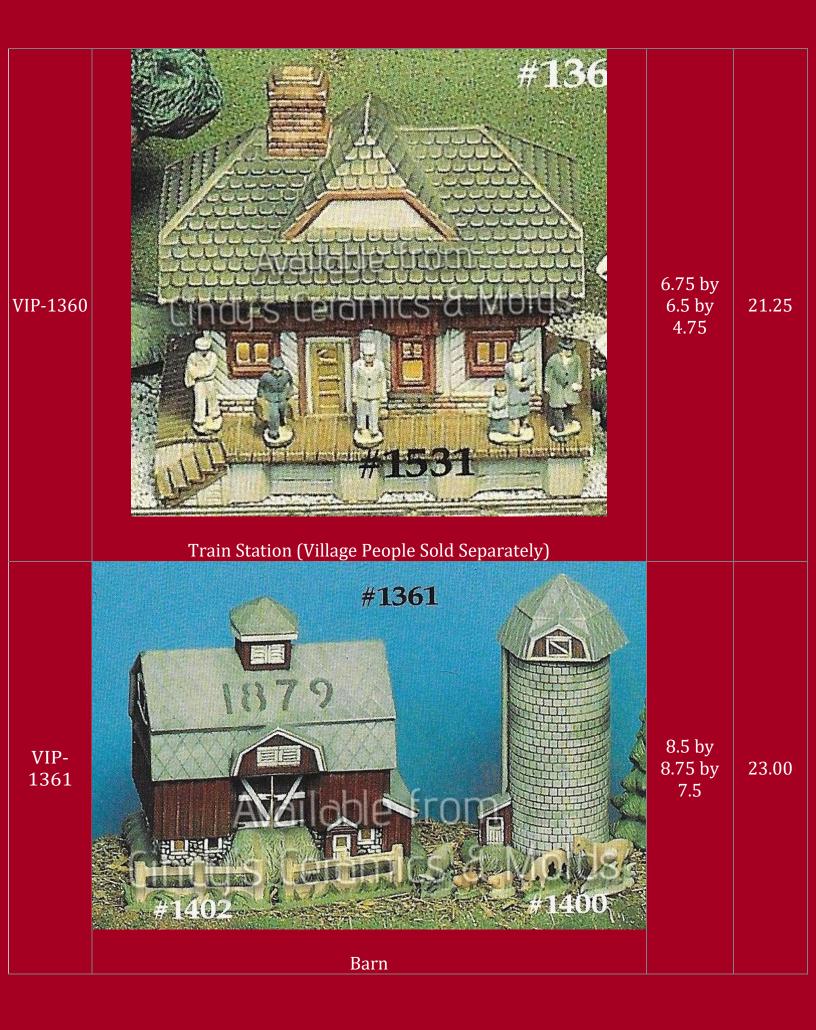

iameter | 19.10 |
|-----------------|---------------------------------------------------------------------------------------------------------------|------------------------------------------------------------|-------|
| TBM-<br>171/F   | Winter Scene Silhouette (Shown with Alpine insert on background-<br>only Sunrise Insert is Available) (light) | 10 High<br>by 9.5<br>Wide                                  | 30.75 |

| ТВМ-<br>195H 5.5 by 5 20.00   И И 195H   И 195H 195H   И 195H 195H   И 195H 195H |       |
|----------------------------------------------------------------------------------|-------|
| TBM-195I 6 by 5 20.00   Winter Church Small Lightup 6 by 5 20.00                 |       |
| TX-69"Night Before Christmas" Round Snow House7.5 by 822.50                      | TX-69 |











| VIP-1365 | <image/> <image/> | Tree: 5<br>Tall; Base: 8.00<br>1 Tall |
|----------|-------------------|---------------------------------------|
|----------|-------------------|---------------------------------------|

















| VIP-1431 | <image/> <section-header></section-header> | 4.25 by<br>4.75    | 12.50 |
|----------|--------------------------------------------|--------------------|-------|
| VIP-1432 | <image/> <section-header></section-header> | 7.5 by 9<br>by 5.5 | 25.70 |











| VIP-<br>1472 | <image/> <section-header></section-header> | 7 by 5 by<br>5.5      | 20.00 |
|--------------|--------------------------------------------|-----------------------|-------|
| VIP-<br>1473 | Small Silo (see above photograph)          | 7 Tall                | 10.00 |
| VIP-