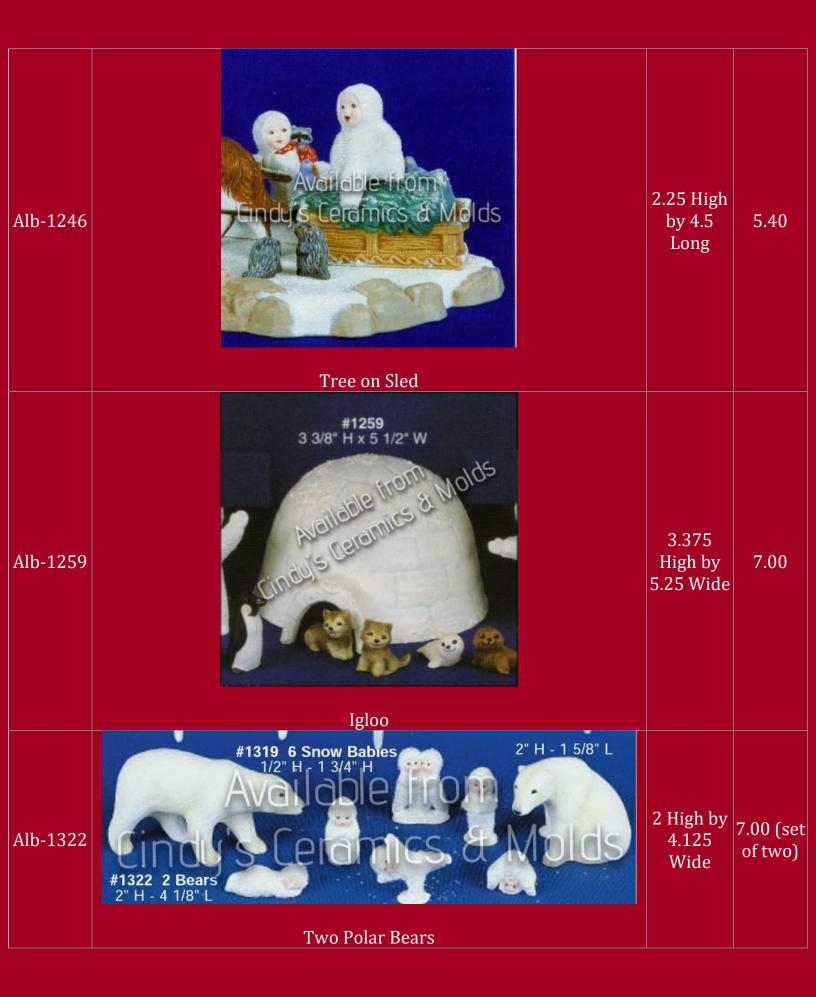

| W-295    | <image/> <image/>                                                                                                                                                                                                                                                                                                                                                                                                                                                                                                                                                                                                                                                                                                                                                                                                                                                                                                                                                                                                                                                                                                                                                                                                                                                                                                                                                                                                                                                                                                                                                                                                                                                                                                                                                                                                                                                                                                                                                                                                                                                                                             | 3 & 2 High        | 6.00 (set<br>of two) |
|----------|---------------------------------------------------------------------------------------------------------------------------------------------------------------------------------------------------------------------------------------------------------------------------------------------------------------------------------------------------------------------------------------------------------------------------------------------------------------------------------------------------------------------------------------------------------------------------------------------------------------------------------------------------------------------------------------------------------------------------------------------------------------------------------------------------------------------------------------------------------------------------------------------------------------------------------------------------------------------------------------------------------------------------------------------------------------------------------------------------------------------------------------------------------------------------------------------------------------------------------------------------------------------------------------------------------------------------------------------------------------------------------------------------------------------------------------------------------------------------------------------------------------------------------------------------------------------------------------------------------------------------------------------------------------------------------------------------------------------------------------------------------------------------------------------------------------------------------------------------------------------------------------------------------------------------------------------------------------------------------------------------------------------------------------------------------------------------------------------------------------|-------------------|----------------------|
| ML-64C   | Image: Sector of the sector |                   | 12.00                |
| Alb-1317 | Small Trees (set of two)                                                                                                                                                                                                                                                                                                                                                                                                                                                                                                                                                                                                                                                                                                                                                                                                                                                                                                                                                                                                                                                                                                                                                                                                                                                                                                                                                                                                                                                                                                                                                                                                                                                                                                                                                                                                                                                                                                                                                                                                                                                                                      | 1.875 & 2<br>Tall | 5.40 (set<br>of two) |
|          |                                                                                                                                                                                                                                                                                                                                                                                                                                                                                                                                                                                                                                                                                                                                                                                                                                                                                                                                                                                                                                                                                                                                                                                                                                                                                                                                                                                                                                                                                                                                                                                                                                                                                                                                                                                                                                                                                                                                                                                                                                                                                                               | Tan               |                      |