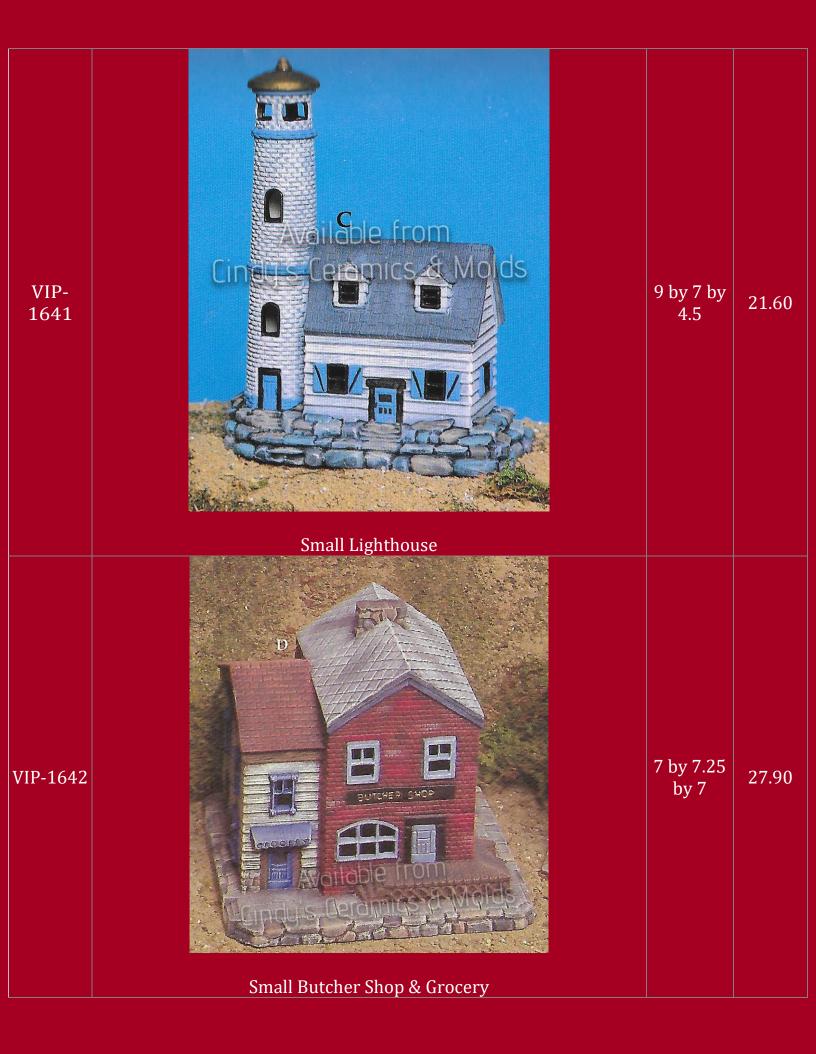

----------------|
| VIP-1554     | Shrubs            | 1 to 1.5<br>Tall    | 7.20           |
| VIP-<br>1561 | <image/> <image/> | 12.5 by<br>8.5 by 7 | 35.60          |

| VIP-<br>1562 |                  | 13 by 11.5<br>by 8 | 34.80     |
|--------------|------------------|--------------------|-----------|
| VIP-         | Earge Lighthouse | 2.5 & 3.5          | 7.20 (set |
| 1563         |                  | Long               | of two)   |
| VIP-         | Fivo Cars        | 2.5 & 3.5          | 7.20 (set |
| 1564         |                  | Long               | of two)   |



| VIP-<br>1568 | <image/>          | 6 by 6.25<br>by 4.5 | 18.80 |
|--------------|-------------------|---------------------|-------|
| VIP-1574     | <image/> <image/> | 8 by 7.5<br>by 6.25 | 26.60 |















| VIP-<br>1652 | <image/> <section-header></section-header> |                     | 6.40          |
|--------------|--------------------------------------------|---------------------|---------------|
| VIP-1653     | Village People                             |                     | 7.00<br>(set) |
| VIP-1654     | Available from<br>Eindus Ceramics & Molds  | 6.5 by 9<br>by 5.25 | 27.90         |







| VIP-<br>1692 | <image/> <section-header></section-header> | 7 by 5.25<br>by 4.5        | 24.80 |
|--------------|--------------------------------------------|----------------------------|-------|
| VIP-<br>1693 | <image/> <image/>                          | 7.25 by<br>5.25 by<br>4.25 | 24.80 |





| VIP-1739     | <image/> <image/>                     | 12.25 by<br>6.5 by 6.5    | 27