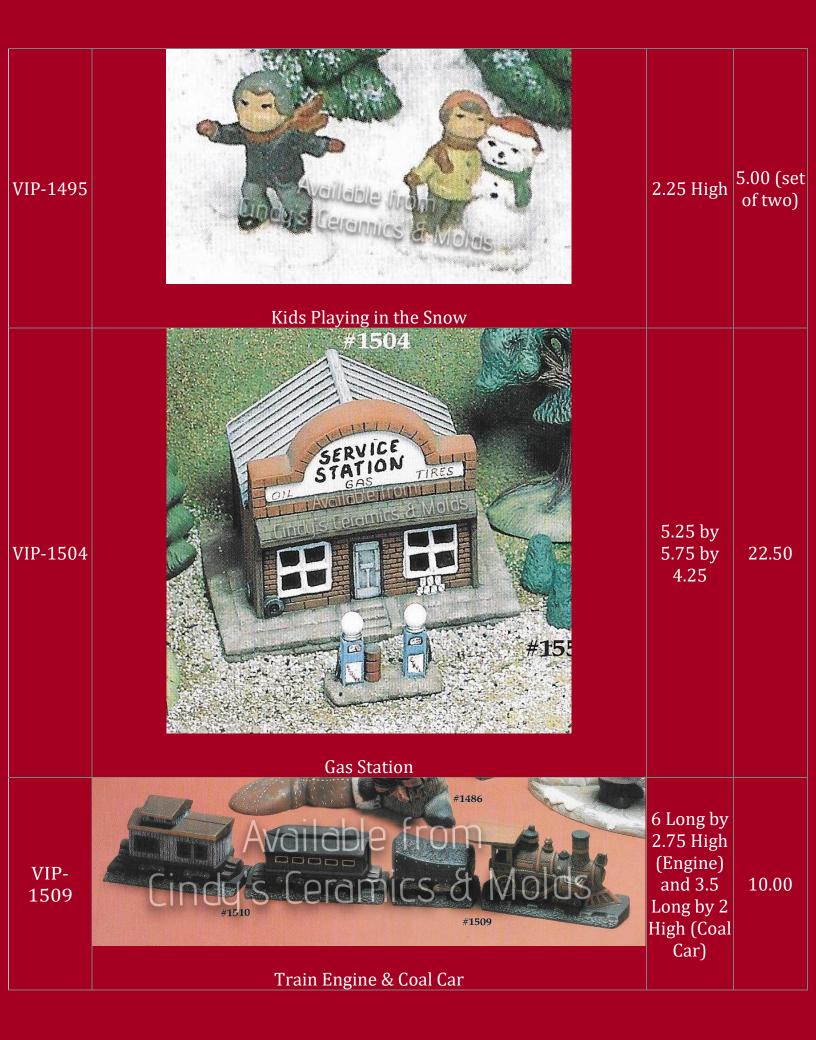

| VIP-1365 | <image/> <image/> | Tree: 5<br>Tall; Base: 8.00<br>1 Tall |
|----------|-------------------|---------------------------------------|
|----------|-------------------|---------------------------------------|