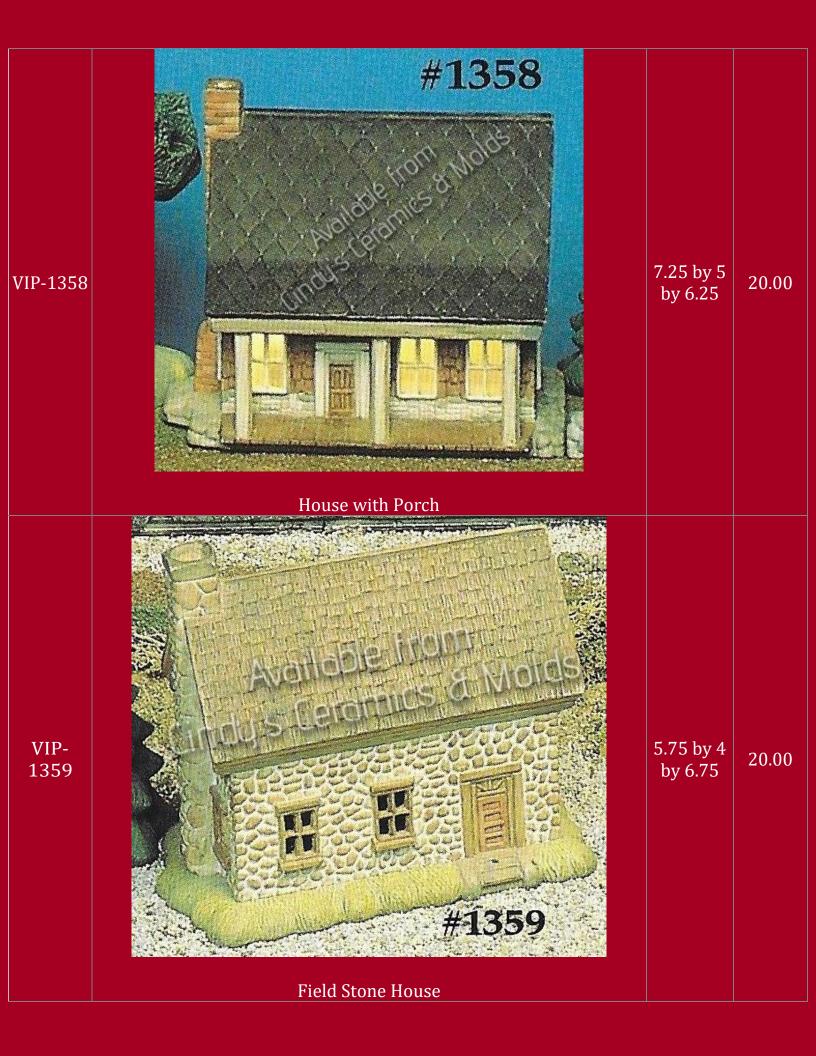

>Diameter | 19.10 |
|-----------------|---------------------------------------------------------------------------------------------------------------|------------------------------------------------------------|-------|
| TBM-<br>171/F   | Winter Scene Silhouette (Shown with Alpine insert on background-<br>only Sunrise Insert is Available) (light) | 10 High<br>by 9.5<br>Wide                                  | 30.75 |

| ТВМ-<br>195H 5.5 by 5 20.00   И И 195H   И 195H 195H   И 195H 195H   И 195H 195H |       |
|----------------------------------------------------------------------------------|-------|
| TBM-195I 6 by 5 20.00   Winter Church Small Lightup 6 by 5 20.00                 |       |
| TX-69"Night Before Christmas" Round Snow House7.5 by 822.50                      | TX-69 |











| VIP-1365 | <image/> <image/> | Tree: 5<br>Tall; Base: 8.00<br>1 Tall |
|----------|-------------------|---------------------------------------|
|----------|-------------------|---------------------------------------|

















| VIP-1431 | <image/> <section-header></section-header> | 4.25 by<br>4.75    | 12.50 |
|----------|--------------------------------------------|--------------------|-------|
| VIP-1432 | <image/> <section-header></section-header> | 7.5 by 9<br>by 5.5 | 25.70 |











| VIP-<br>1472 | <image/> <section-header></section-header> | 7 by 5 by<br>5.5      | 20.00 |
|--------------|--------------------------------------------|-----------------------|-------|
| VIP-<br>1473 | Small Silo (see above photograph)          | 7 Tall                | 10.00 |
| VI