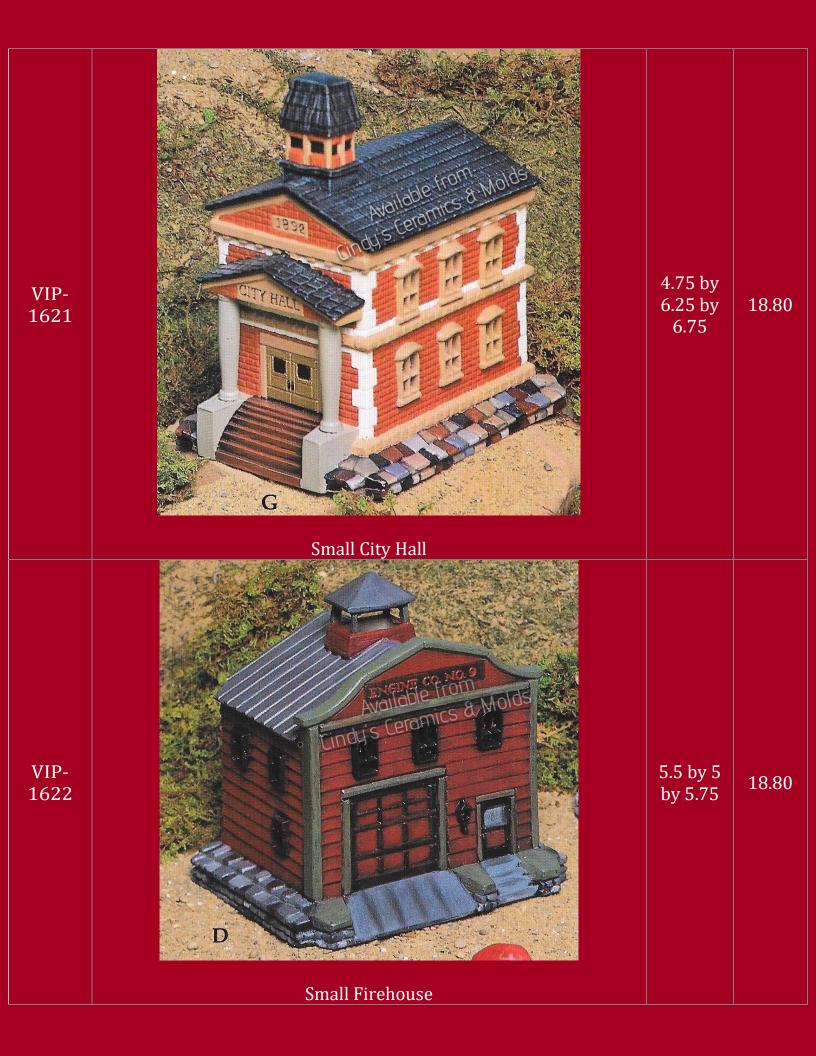

| VIP-<br>1692 | <image/> <section-header></section-header> | 7 by 5.25<br>by 4.5        | 24.80 |
|--------------|--------------------------------------------|----------------------------|-------|
| VIP-<br>1693 | <image/> <image/>                          | 7.25 by<br>5.25 by<br>4.25 | 24.80 |