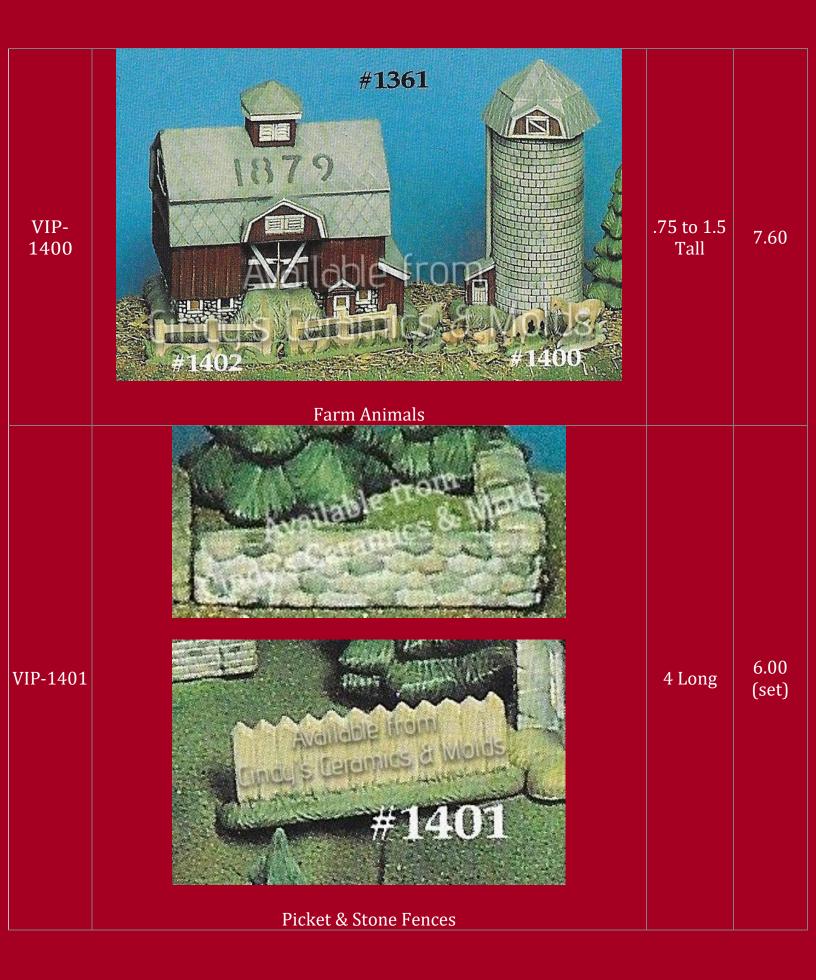

| VIP-<br>1472 | <image/> <section-header></section-header> | 7 by 5 by<br>5.5      | 20.00 |
|--------------|--------------------------------------------|-----------------------|-------|
| VIP-<br>1473 | Small Silo (see above photograph)          | 7 Tall                | 10.00 |
| VIP-<br>1474 | <image/> <section-header></section-header> | 6.5 by 4.5<br>by 8.25 | 19.00 |