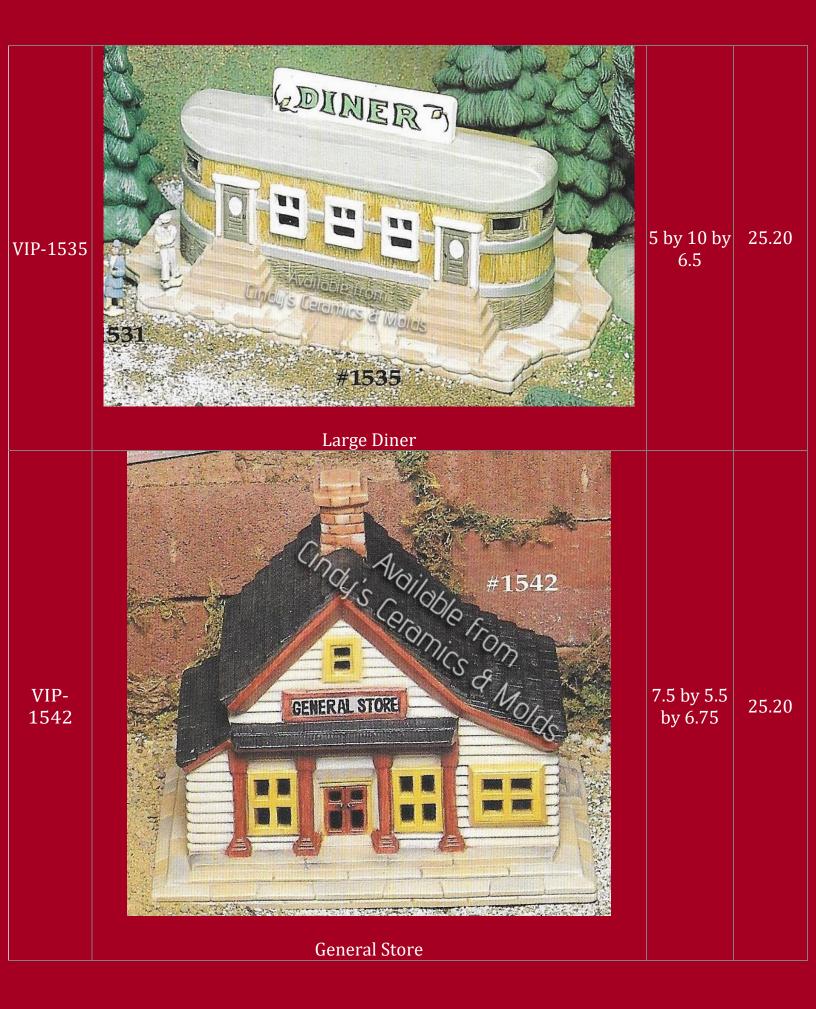

| VIP-<br>1562 |                  | 13 by 11.5<br>by 8 | 34.80     |
|--------------|------------------|--------------------|-----------|
| VIP-         | Earge Lighthouse | 2.5 & 3.5          | 7.20 (set |
| 1563         |                  | Long               | of two)   |
| VIP-         | Fivo Cars        | 2.5 & 3.5          | 7.20 (set |
| 1564         |                  | Long               | of two)   |

| VIP-<br>1568 | <image/>          | 6 by 6.25<br>by 4.5 | 18.80 |
|--------------|-------------------|---------------------|-------|
| VIP-1574     | <image/> <image/> | 8 by 7.5<br>by 6.25 | 26.60 |