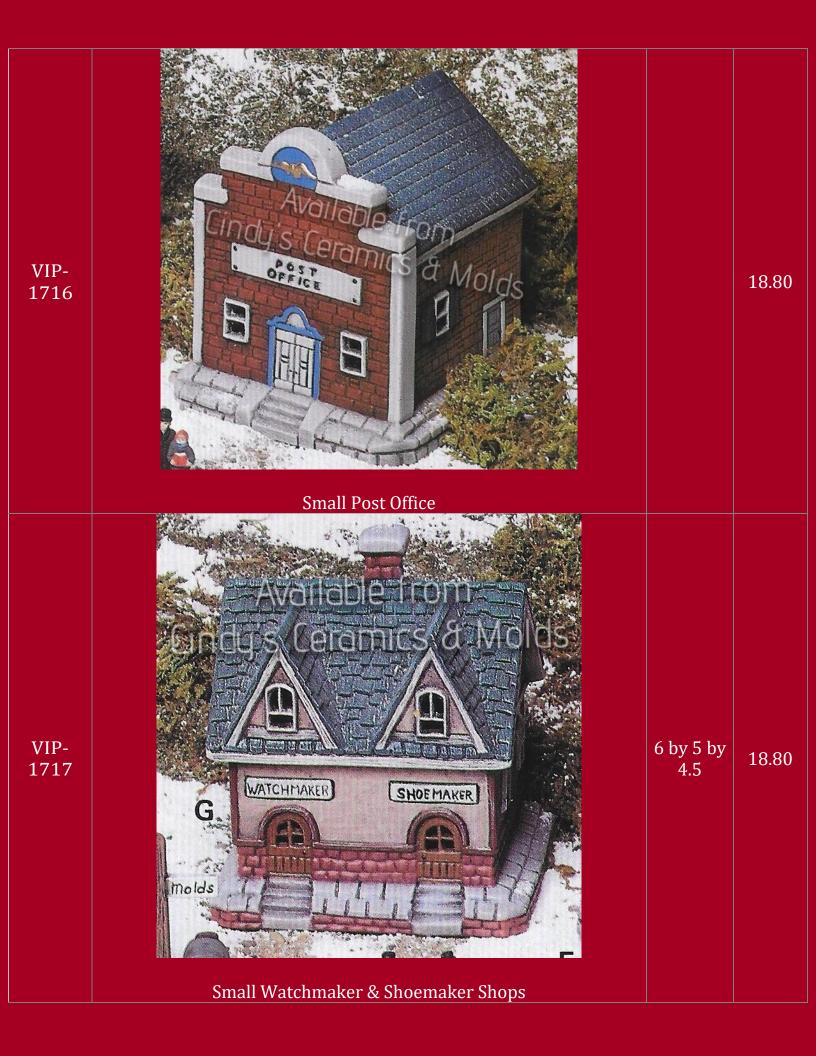

| VIP-1841      | Cut Stone House                            |                                              | 27.00 |
|---------------|--------------------------------------------|----------------------------------------------|-------|
| VIP-          | Salt Box House                             |                                              | 22.50 |
| 1847<br>VIP-  |                                            |                                              |       |
| 1848          | Gambrel Roof House                         |                                              | 22.50 |
| WMI-<br>131/0 | <image/> <section-header></section-header> |                                              | 36.00 |
|               |                                            | 2.5 High                                     |       |
| WMI-131       | Shop (shown above)                         | by 3 Wide                                    | 4.00  |
|               |                                            | by 2 Long                                    |       |
| WMI-132       | Grange Hall (shown above)                  | 3 High by<br>4 Wide by<br>2 Long             | 4.00  |
| WMI-133       | Barn (shown above)                         | 3.25 High<br>by 2.25<br>Wide by<br>3.25 Long | 4.00  |
| WMI-134       | Church (shown above)                       | 3.5 High<br>by 2,25<br>Wide by 4<br>Long     | 4.00  |
| WMI-135       | Stone House (shown above)                  | 3.5 High<br>by 2.25<br>Wide by 2<br>Long     | 4.00  |
| WMI-136       | Covered Bridge (shown above)               | 2 High by<br>2.25 Wide<br>by 3.25<br>Long    | 5.00  |
| WMI-137       | Train Station (shown above)                | 3 High by<br>3.5 Wide<br>by 2.25<br>Long     | 4.00  |