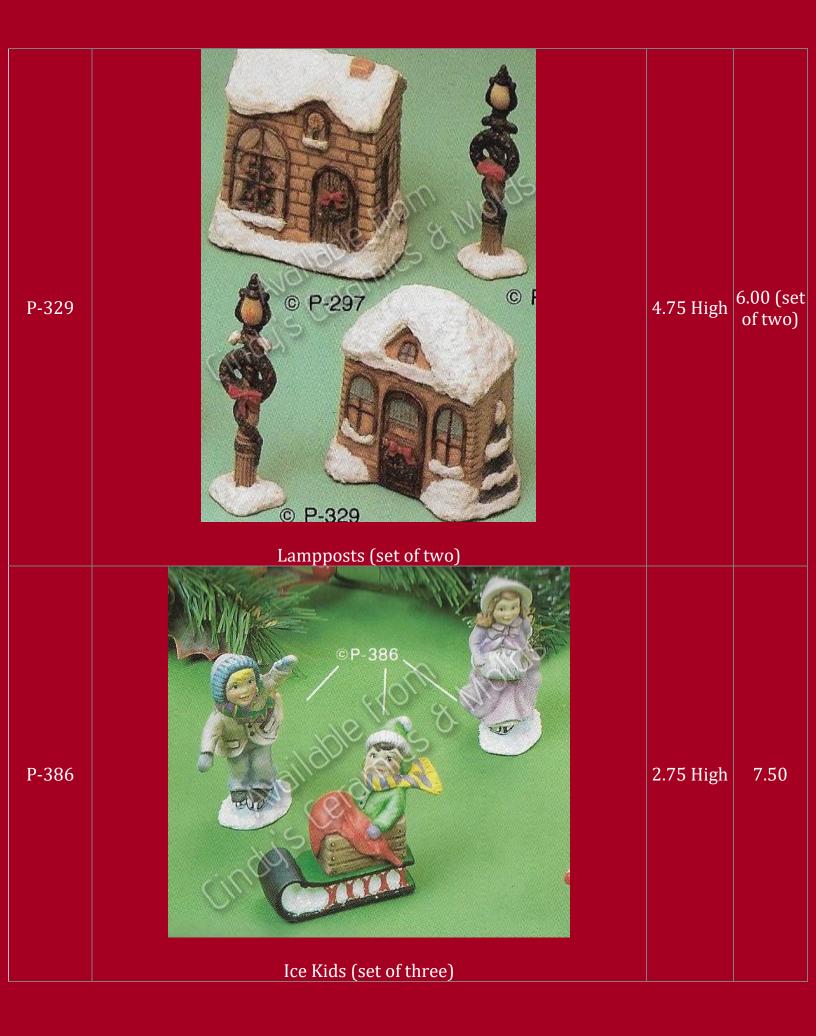

| P-296 |          | 5.75 Tall                   | 7.50 |
|-------|----------|-----------------------------|------|
| P-297 | <image/> | 4.75 Long<br>by 4.5<br>High | 7.50 |

| P-300 | Carolers with Dog                      | 3 High   | 6.00                 |
|-------|----------------------------------------|----------|----------------------|
| P-301 |                                        | 3.5 Tall | 6.00                 |
| P-302 | Couple Singing and Woman with a Basket | 3 High   | 6.00 (set<br>of two) |