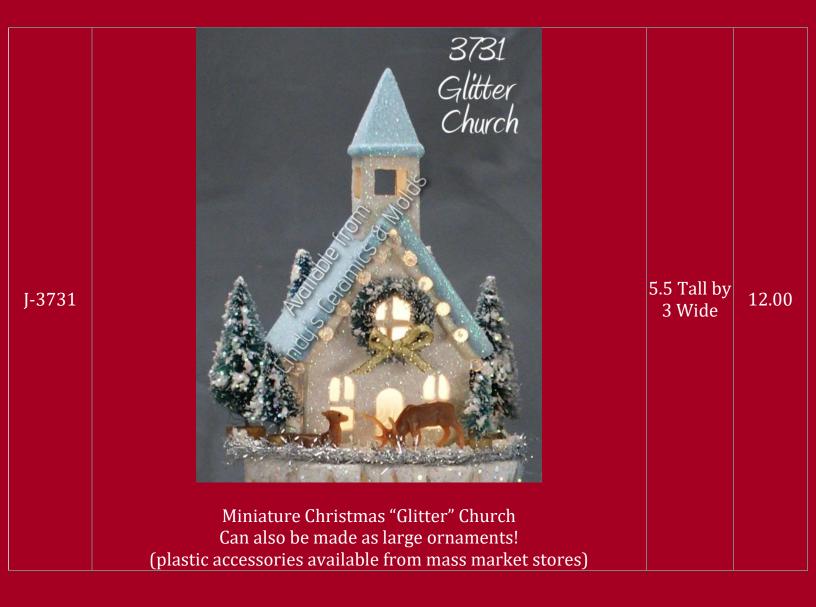

| Alb-1318 | #1318                                                                             | 2.875 &<br>5.25 High  | 7.00 (set<br>of two) |
|----------|-----------------------------------------------------------------------------------|-----------------------|----------------------|
|          | Large Trees                                                                       |                       |                      |
| CM-377   | Base for CM-378 (shown with optional CM-378 Two-Sided Christmas House & Carolers) |                       | 15.00                |
| CM-378   | Two-Sided Christmas House & Carolers (Shown Above, both sides)                    | 15.5 Tall             | 25.00                |
| J-3730   | Glitter<br>Church Glitter<br>House                                                | 3.5 Tall by<br>3 Wide |                      |