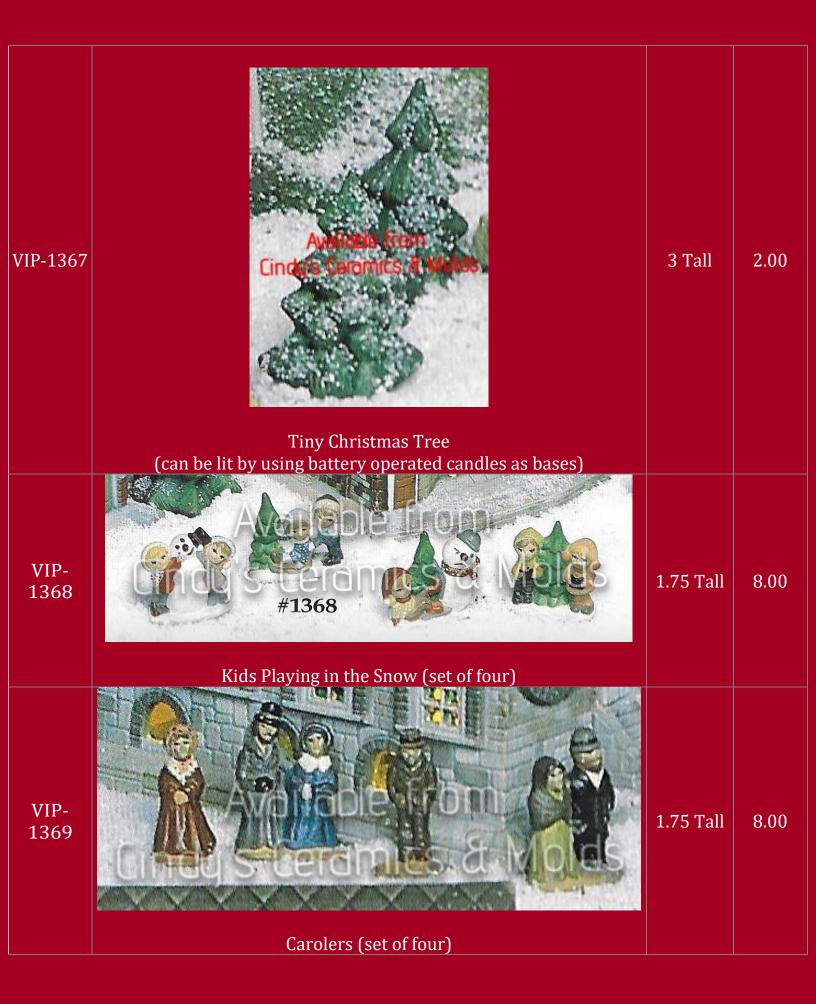

br>171/F   | Winter Scene Silhouette (Shown with Alpine insert on background-<br>only Sunrise Insert is Available) (light) | 10 High<br>by 9.5<br>Wide                                  | 30.75 |

| ТВМ-<br>195H 5.5 by 5 20.00   И И 195H   И 195H 195H   И 195H 195H   И 195H 195H |       |
|----------------------------------------------------------------------------------|-------|
| TBM-195I 6 by 5 20.00   Winter Church Small Lightup 6 by 5 20.00                 |       |
| TX-69"Night Before Christmas" Round Snow House7.5 by 822.50                      | TX-69 |











| VIP-1365 | <image/> <image/> | Tree: 5<br>Tall; Base: 8.00<br>1 Tall |
|----------|-------------------|---------------------------------------|
|----------|-------------------|---------------------------------------|

















| VIP-1431 | <image/> <section-header></section-header> | 4.25 by<br>4.75    | 12.50 |
|----------|--------------------------------------------|--------------------|-------|
| VIP-1432 | <image/> <section-header></section-header> | 7.5 by 9<br>by 5.5 | 25.70 |











| VIP-<br>1472 | <image/> <section-header></section-header> | 7 by 5 by<br>5.5      | 20.00 |
|--------------|--------------------------------------------|-----------------------|-------|
| VIP-<br>1473 | Small Silo (see above photograph)          | 7 Tall                | 10.00 |
| VIP-<br>1474 | <image/> <section-header></section-header> | 6.5 by 4.5<br>by 8.25 | 19.00 |



















| VIP-<br>1553 | <image/> <image/> | 5.5 & 6.75<br>Tall  | 12.80<br>(set) |
|--------------|-------------------|-------