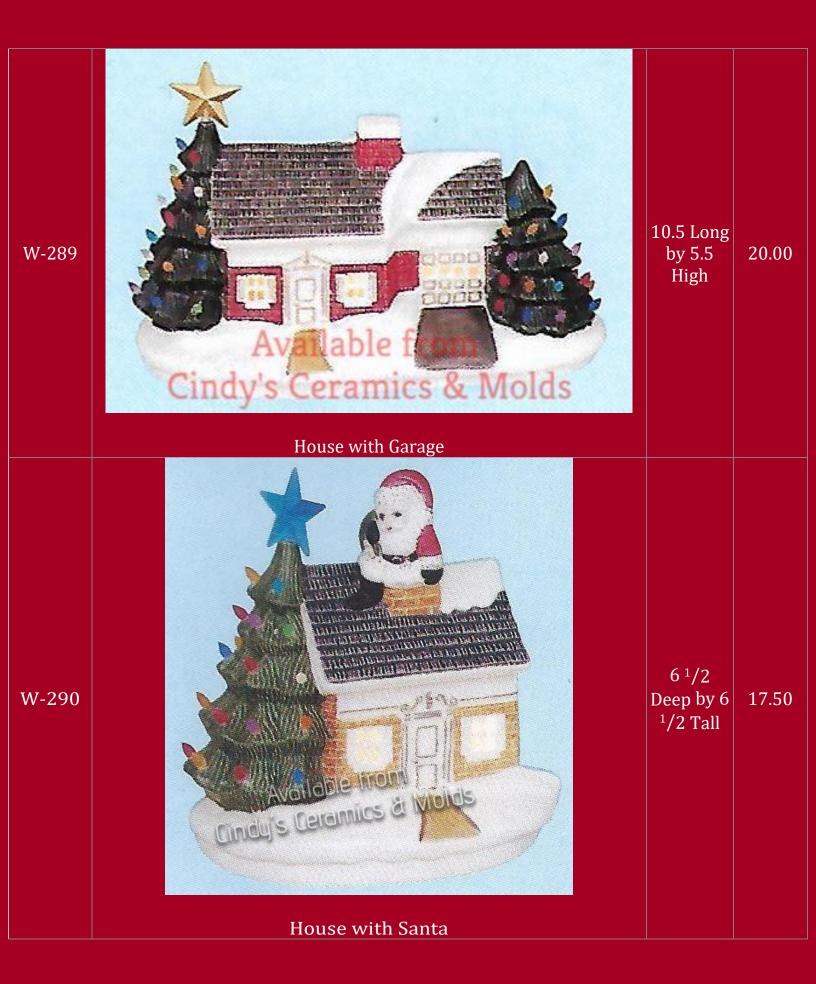

| WMI-138<br>WMI-139 | Country House (shown above)<br>Windmill (shown above) | 3.25 High<br>by 3.25<br>Wide by 3<br>Long<br>4.5 High<br>by 3.5<br>Wide by<br>3.5 Long | 4.00<br>5.00 |
|--------------------|-------------------------------------------------------|----------------------------------------------------------------------------------------|--------------|
| WMI-140            | Schoolhouse (shown above)                             | 3 high by<br>2 Wide by<br>3 Long                                                       | 4.00         |
| W-288              | <image/> <image/>                                     | 11.5 Wide<br>by 8 High                                                                 | 22.50        |