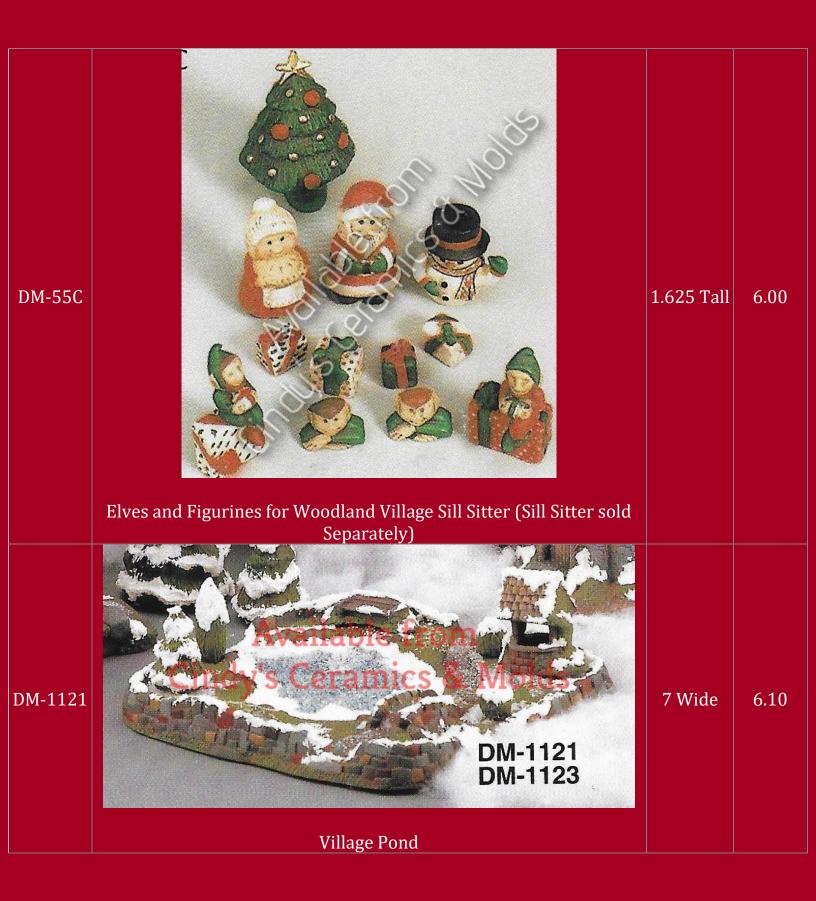

| DM-962 |                                                                                      | Maximum<br>of 2.75<br>Long | 6.00 |
|--------|--------------------------------------------------------------------------------------|----------------------------|------|
|        | Figurines for Christmas Village Sill Sitter (Village Sill Sitter sold<br>Separately) |                            |      |