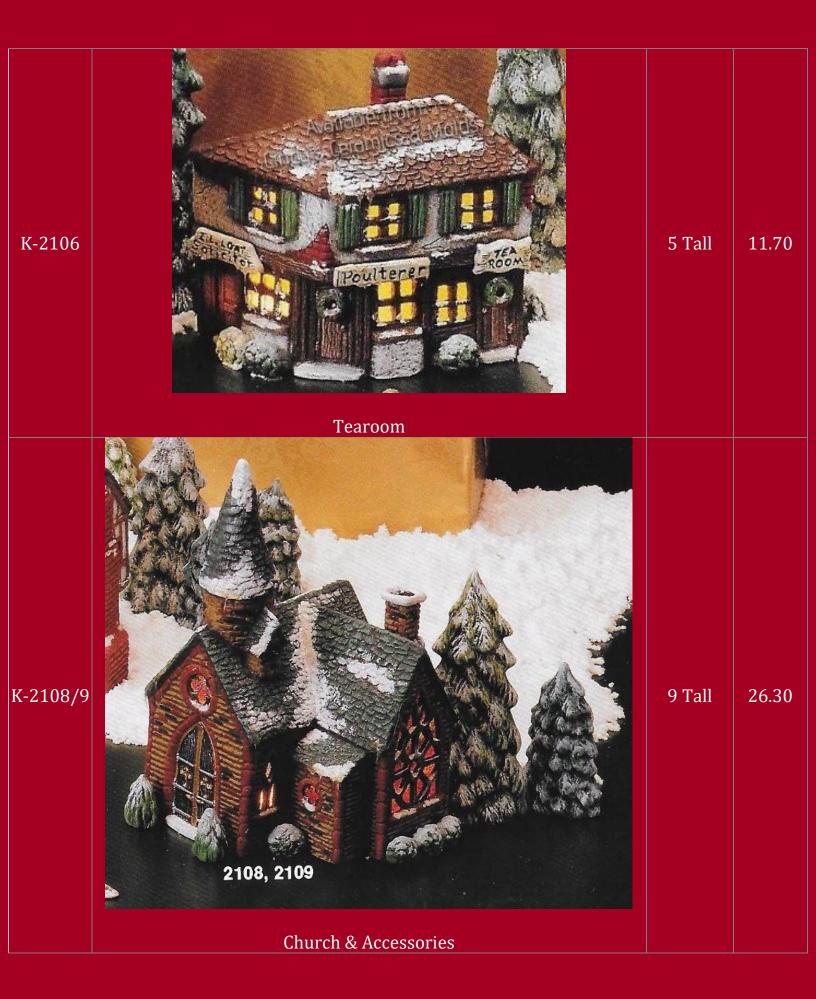

| K-2102/3 | Bakery & Accessories | 6 Tall   | 15.00 |
|----------|----------------------|----------|-------|
| K-2104/5 |                      | 7.5 Tall | 17.90 |

| MM-5027 | <image/> <image/>                                                                       | Tree: 5<br>Tall; Base:<br>3 <sup>7</sup> /10<br>Diameter<br>by <sup>3</sup> /4 Tall | 7.50                 |
|---------|-----------------------------------------------------------------------------------------|-------------------------------------------------------------------------------------|----------------------|
| MM-97   | Image: State Cardination of the state of two; can be lit with battery operated candles) | 1 <sup>3</sup> / <sub>8</sub> Tall<br>& 1 <sup>7</sup> / <sub>8</sub><br>Tall       | 1.50 (set<br>of two) |