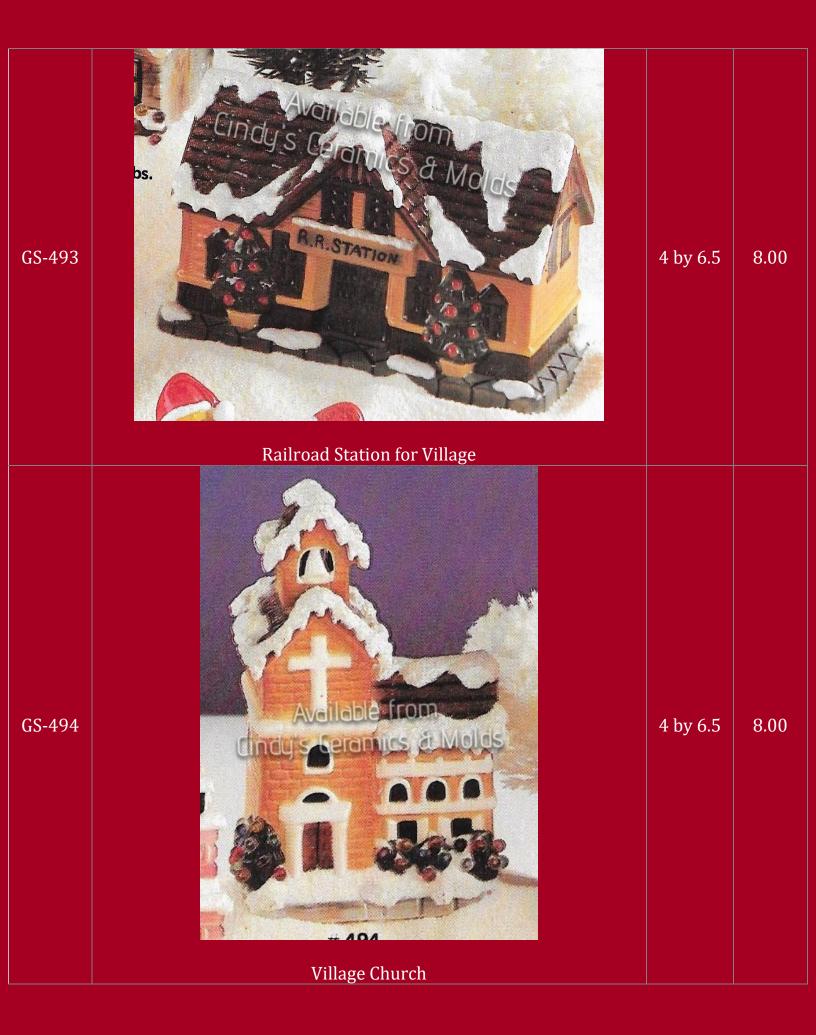

Goods | 5 Tall           | 12.00<br>(set of<br>two) |
| G-86     | Wintertime Village Toy Shop & Town Tree   | 5.5 Tall         | 12.00<br>(set of<br>two) |
| G-87     | Trees (for Village)                       | 10 Tall          | 14.00                    |
| G-88     | Three Trees (for Village)                 | 9.5 Tall         | 14.00                    |
| G-89     | Village People                            | 3 Tall           | 7.00                     |
| GS-489/4 | Small Mantlepiece Village                 |                  | 22.80                    |

| GS-489 | <image/> <section-header></section-header> | 3.5 by 4.5 | 8.00 |
|--------|--------------------------------------------|------------|------|
| GS-490 | <image/> <image/>                          | 4 by 6.5   | 8.00 |





| HS-523          | Farmhouse Add-On (Can be used along or added to many plain pieces) | 8 Long                 | 8.00    |
|-----------------|--------------------------------------------------------------------|------------------------|---------|
| H-688 &<br>1749 | Small Christmas Tree & Base (lightable!)                           | 7 <sup>1</sup> /2 Tall | \$15.00 |





| K-2102/3 | Bakery & Accessories | 6 Tall   | 15.00 |
|----------|----------------------|----------|-------|
| K-2104/5 |                      | 7.5 Tall | 17.90 |





| MM-5027 | <image/> <image/>                                                                       | Tree: 5<br>Tall; Base:<br>3 <sup>7</sup> /10<br>Diameter<br>by <sup>3</sup> /4 Tall | 7.50                 |
|---------|---------------------------