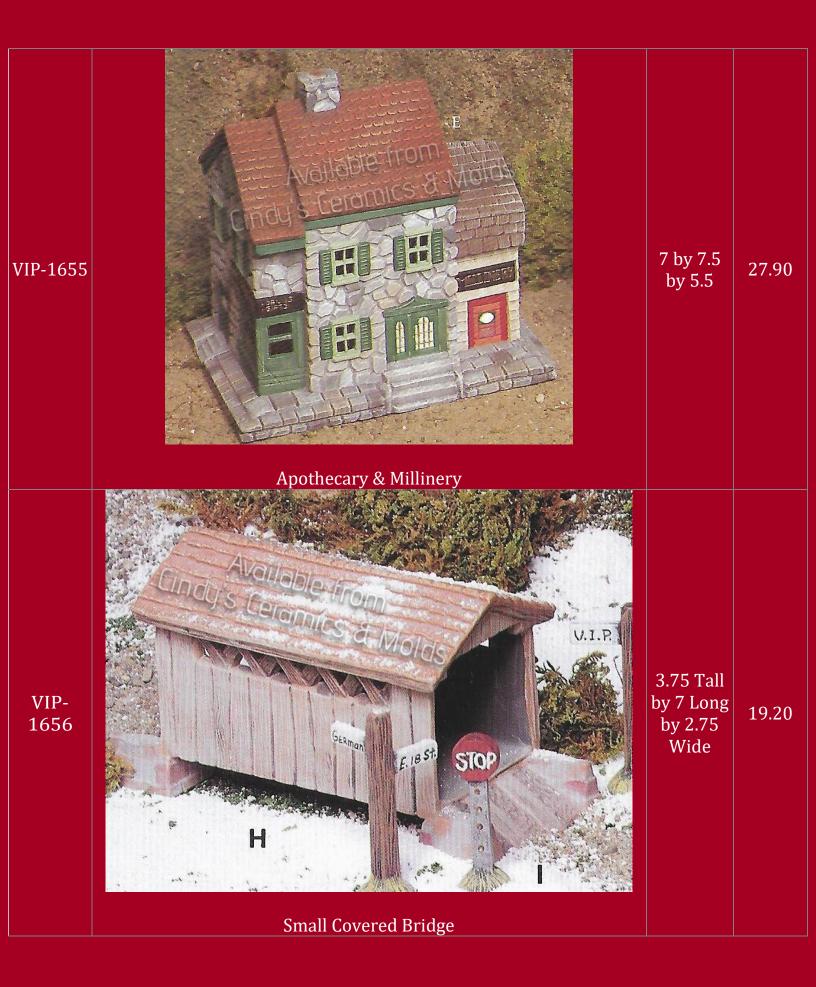

| Long               | of two)   |
| VIP-         | Fivo Cars        | 2.5 & 3.5          | 7.20 (set |
| 1564         |                  | Long               | of two)   |



| VIP-<br>1568 | <image/>          | 6 by 6.25<br>by 4.5 | 18.80 |
|--------------|-------------------|---------------------|-------|
| VIP-1574     | <image/> <image/> | 8 by 7.5<br>by 6.25 | 26.60 |















| VIP-<br>1652 | <image/> <section-header></section-header> |                     | 6.40          |
|--------------|--------------------------------------------|---------------------|---------------|
| VIP-1653     | Village People                             |                     | 7.00<br>(set) |
| VIP-1654     | Available from<br>Eindus Ceramics & Molds  | 6.5 by 9<br>by 5.25 | 27.90         |







| VIP-<br>1692 | <image/> <section-header></section-header> | 7 by 5.25<br>by 4.5        | 24.80 |
|--------------|--------------------------------------------|----------------------------|-------|
| VIP-<br>1693 | <image/> <image/>                          | 7.25 by<br>5.25 by<br>4.25 | 24.80 |





| VIP-1739     | <image/> <image/>                     | 12.25 by<br>6.5 by 6.5    | 27.90 |
|--------------|---------------------------------------|---------------------------|-------|
| VIP-<br>1741 | A A A A A A A A A A A A A A A A A A A | 9.5 Tall by<br>6.5 Square | 28.80 |









| VIP-1841      | Cut Stone House                            |                                              | 27.00 |
|---------------|--------------------------------------------|------------------------