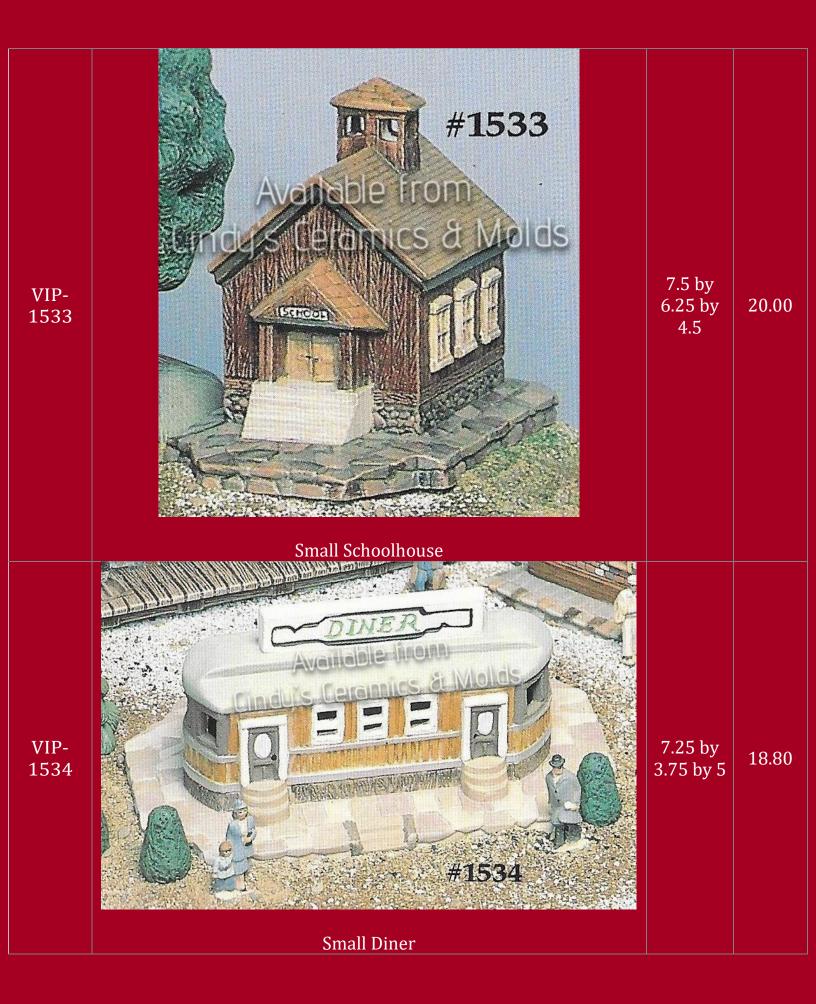

| VIP-<br>1553 | <image/> <image/> | 5.5 & 6.75<br>Tall  | 12.80<br>(set) |
|--------------|-------------------|---------------------|----------------|
| VIP-1554     | Shrubs            | 1 to 1.5<br>Tall    | 7.20           |
| VIP-<br>1561 | <image/> <image/> | 12.5 by<br>8.5 by 7 | 35.60          |

| VIP-<br>1562 |                  | 13 by 11.5<br>by 8 | 34.80     |
|--------------|------------------|--------------------|-----------|
| VIP-         | Earge Lighthouse | 2.5 & 3.5          | 7.20 (set |
| 1563         |                  | Long               | of two)   |
| VIP-         | Fivo Cars        | 2.5 & 3.5          | 7.20 (set |
| 1564         |                  | Long               | of two)   |