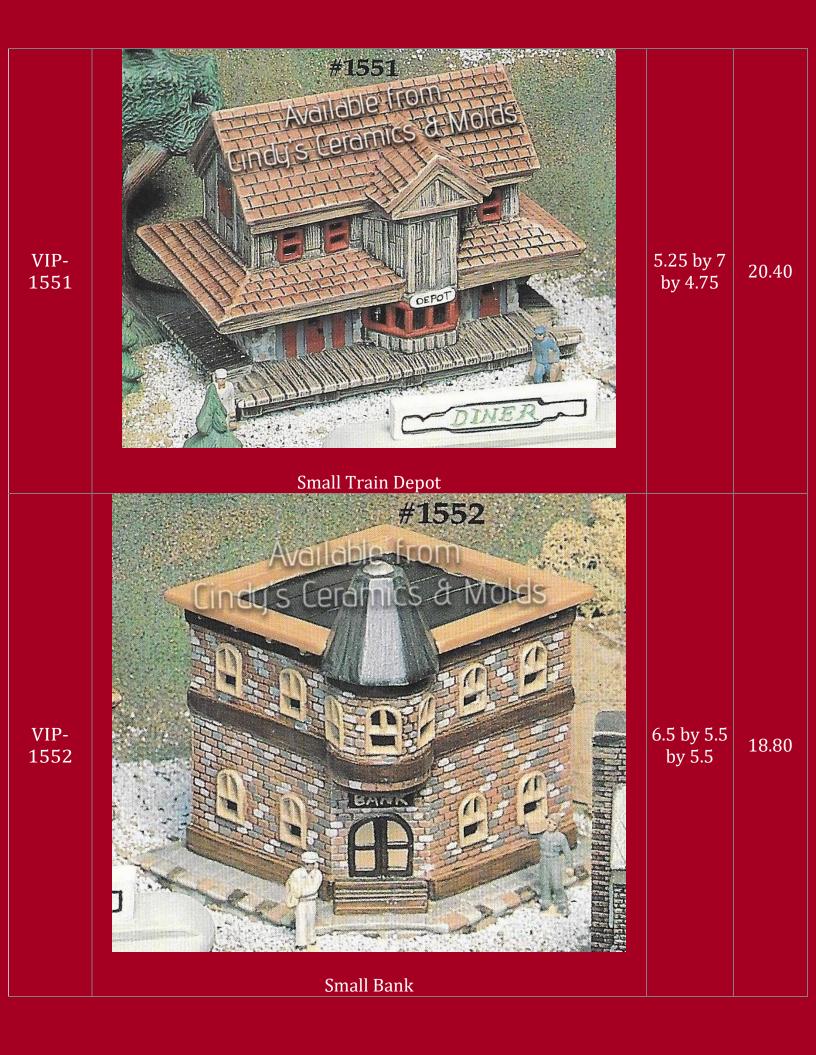

| VIP-<br>1652 | <image/> <section-header></section-header> |                     | 6.40          |
|--------------|--------------------------------------------|---------------------|---------------|
| VIP-1653     | Village People                             |                     | 7.00<br>(set) |
| VIP-1654     | Available from<br>Eindus Ceramics & Molds  | 6.5 by 9<br>by 5.25 | 27.90         |

| VIP-<br>1692 | <image/> <section-header></section-header> | 7 by 5.25<br>by 4.5        | 24.80 |
|--------------|--------------------------------------------|----------------------------|-------|
| VIP-<br>1693 | <image/> <image/>                          | 7.25 by<br>5.25 by<br>4.25 | 24.80 |