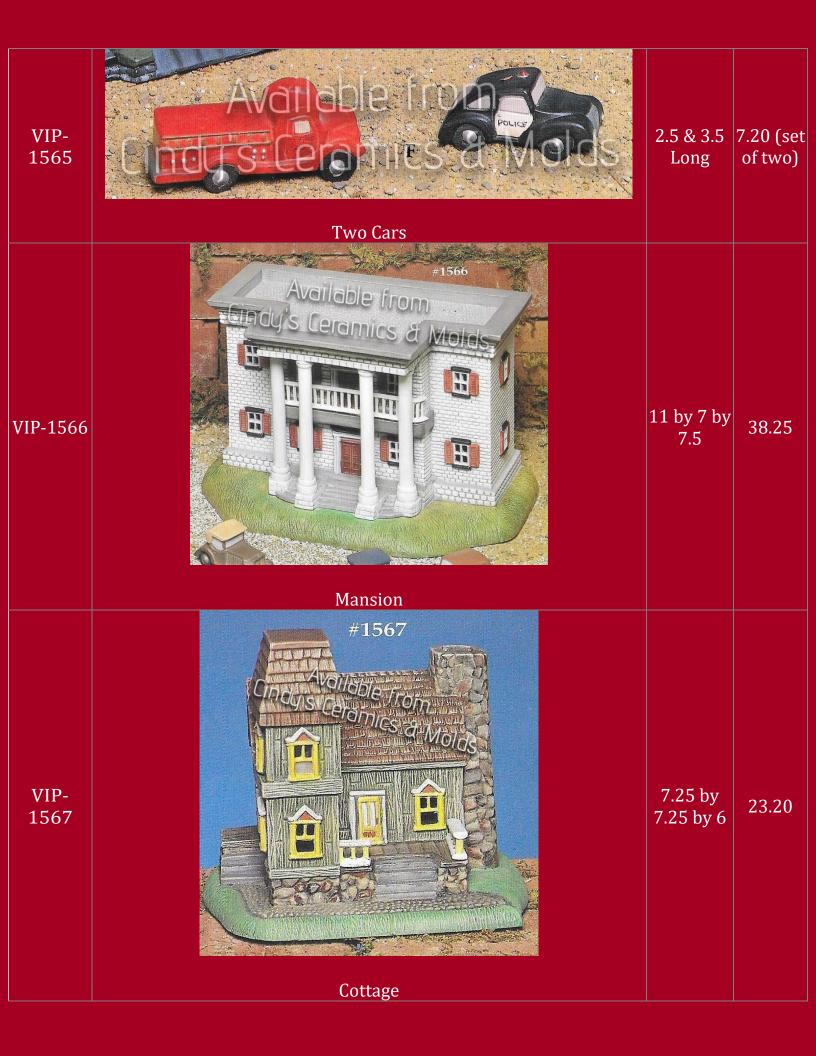

| VIP-<br>1562 |                  | 13 by 11.5<br>by 8 | 34.80     |
|--------------|------------------|--------------------|-----------|
| VIP-         | Earge Lighthouse | 2.5 & 3.5          | 7.20 (set |
| 1563         |                  | Long               | of two)   |
| VIP-         | Fivo Cars        | 2.5 & 3.5          | 7.20 (set |
| 1564         |                  | Long               | of two)   |

| VIP-<br>1692 | <image/> <section-header></section-header> | 7 by 5.25<br>by 4.5        | 24.80 |
|--------------|--------------------------------------------|----------------------------|-------|
| VIP-<br>1693 | <image/> <image/>                          | 7.25 by<br>5.25 by<br>4.25 | 24.80 |

| VIP-1739     | <image/> <image/>                     | 12.25 by<br>6.5 by 6.5    | 27.90 |
|--------------|---------------------------------------|---------------------------|-------|
| VIP-<br>1741 | A A A A A A A A A A A A A A A A A A A | 9.5 Tall by<br>6.5 Square | 28.80 |