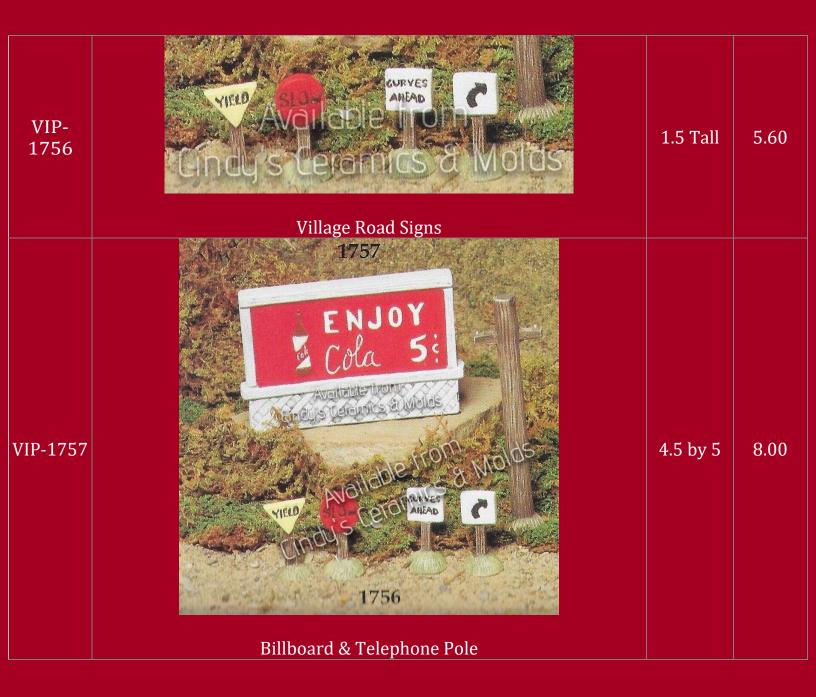

| VIP-<br>1472 | <image/> <section-header></section-header> | 7 by 5 by<br>5.5      | 20.00 |
|--------------|--------------------------------------------|-----------------------|-------|
| VIP-<br>1473 | Small Silo (see above photograph)          | 7 Tall                | 10.00 |
| VIP-<br>1474 | <image/> <section-header></section-header> | 6.5 by 4.5<br>by 8.25 | 19.00 |