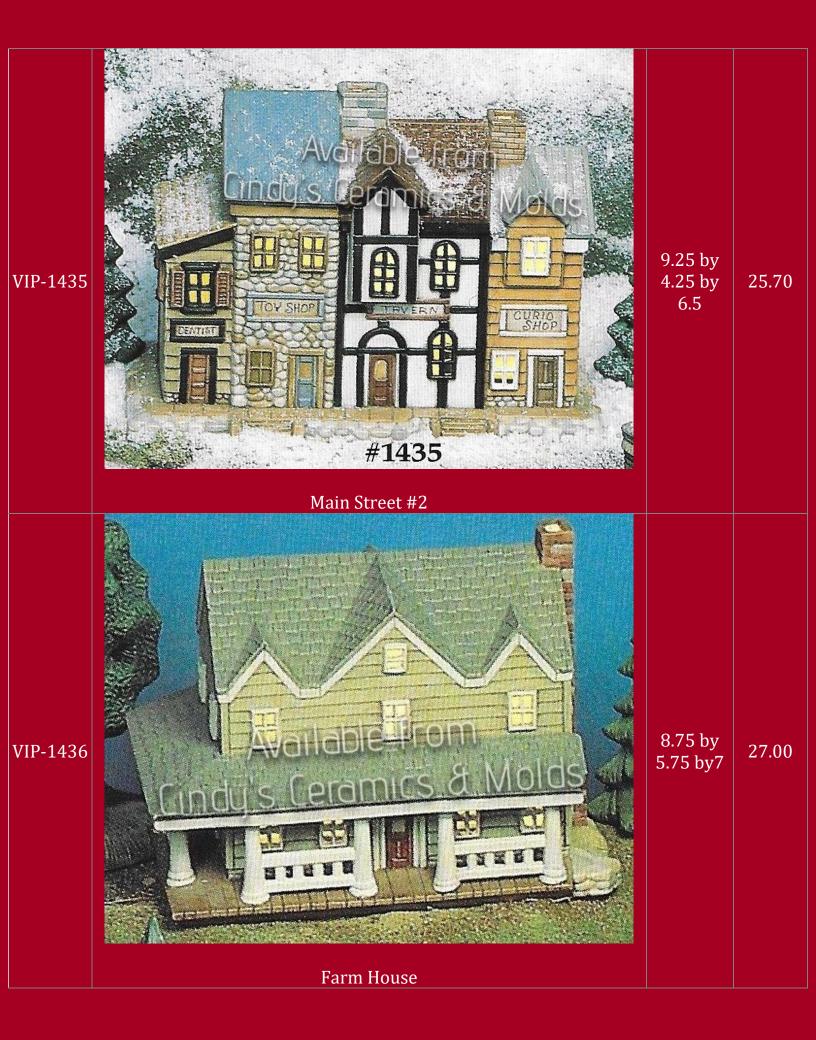

|       |
|----------------------------------------------------------------------------------|-------|
| TBM-195I 6 by 5 20.00   Winter Church Small Lightup 6 by 5 20.00                 |       |
| TX-69"Night Before Christmas" Round Snow House7.5 by 822.50                      | TX-69 |











| VIP-1365 | <image/> <image/> | Tree: 5<br>Tall; Base: 8.00<br>1 Tall |
|----------|-------------------|---------------------------------------|
|----------|-------------------|---------------------------------------|

















| VIP-1431 | <image/> <section-header></section-header> | 4.25 by<br>4.75    | 12.50 |
|----------|--------------------------------------------|--------------------|-------|
| VIP-1432 | <image/> <section-header></section-header> | 7.5 by 9<br>by 5.5 | 25.70 |











| VIP-<br>1472 | <image/> <section-header></section-header> | 7 by 5 by<br>5.5      | 20.00 |
|--------------|--------------------------------------------|-----------------------|-------|
| VIP-<br>1473 | Small Silo (see above photograph)          | 7 Tall                | 10.00 |
| VIP-<br>1474 | <image/> <section-header></section-header> | 6.5 by 4.5<br>by 8.25 | 19.00 |



















| VIP-<br>1553 | <image/> <image/> | 5.5 & 6.75<br>Tall  | 12.80<br>(set) |
|--------------|-------------------|---------------------|----------------|
| VIP-1554     | Shrubs            | 1 to 1.5<br>Tall    | 7.20           |
| VIP-<br>1561 | <image/> <image/> | 12.5 by<br>8.5 by 7 | 35.60          |

| VIP-<br>1562 |                  | 13 by 11.5<br>by 8 | 34.80     |
|--------------|-------