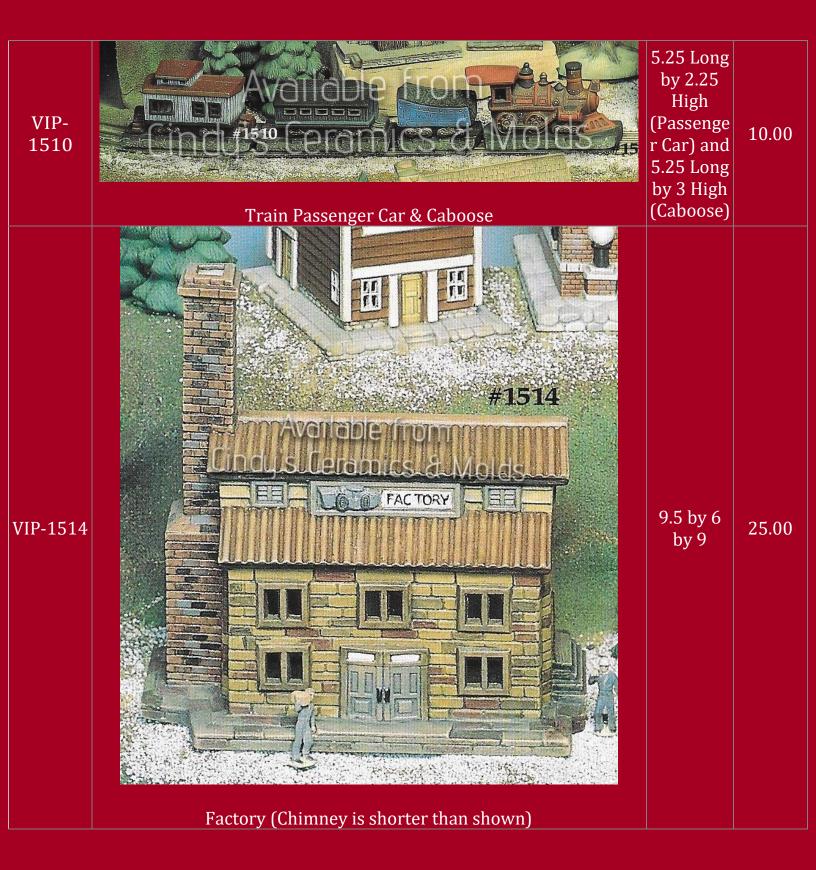

| VIP-1431 | <image/> <section-header></section-header> | 4.25 by<br>4.75    | 12.50 |
|----------|--------------------------------------------|--------------------|-------|
| VIP-1432 | <image/> <section-header></section-header> | 7.5 by 9<br>by 5.5 | 25.70 |