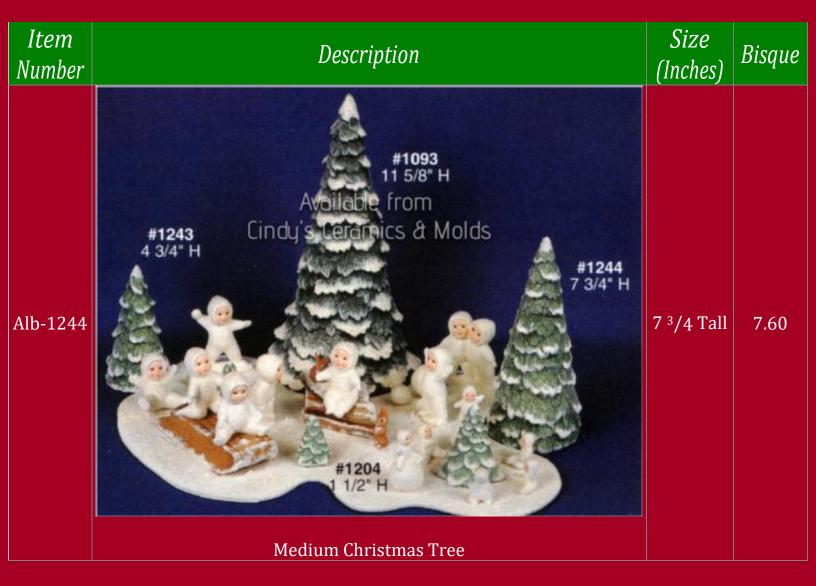

| W-295    | <image/> <image/>                                                                                                                                                                                                                                                                                                                                                                                                                                                                                                                                                                                                                                                                                                                                                                                                                                                                                                                                                                                                                                                                                                                                                                                                                                                                                                                                                                                                                                                                                                                                                                                                                                                                                                                                                                                                                                                                                                                                                                                                                                                                                             | 3 & 2 High        | 6.00 (set<br>of two) |
|----------|---------------------------------------------------------------------------------------------------------------------------------------------------------------------------------------------------------------------------------------------------------------------------------------------------------------------------------------------------------------------------------------------------------------------------------------------------------------------------------------------------------------------------------------------------------------------------------------------------------------------------------------------------------------------------------------------------------------------------------------------------------------------------------------------------------------------------------------------------------------------------------------------------------------------------------------------------------------------------------------------------------------------------------------------------------------------------------------------------------------------------------------------------------------------------------------------------------------------------------------------------------------------------------------------------------------------------------------------------------------------------------------------------------------------------------------------------------------------------------------------------------------------------------------------------------------------------------------------------------------------------------------------------------------------------------------------------------------------------------------------------------------------------------------------------------------------------------------------------------------------------------------------------------------------------------------------------------------------------------------------------------------------------------------------------------------------------------------------------------------|-------------------|----------------------|
| ML-64C   | Image: Sector of the sector |                   | 12.00                |
| Alb-1317 | Small Trees (set of two)                                                                                                                                                                                                                                                                                                                                                                                                                                                                                                                                                                                                                                                                                                                                                                                                                                                                                                                                                                                                                                                                                                                                                                                                                                                                                                                                                                                                                                                                                                                                                                                                                                                                                                                                                                                                                                                                                                                                                                                                                                                                                      | 1.875 & 2<br>Tall | 5.40 (set<br>of two) |
|          |                                                                                                                                                                                                                                                                                                                                                                                                                                                                                                                                                                                                                                                                                                                                                                                                                                                                                                                                                                                                                                                                                                                                                                                                                                                                                                                                                                                                                                                                                                                                                                                                                                                                                                                                                                                                                                                                                                                                                                                                                                                                                                               | Tan               |                      |