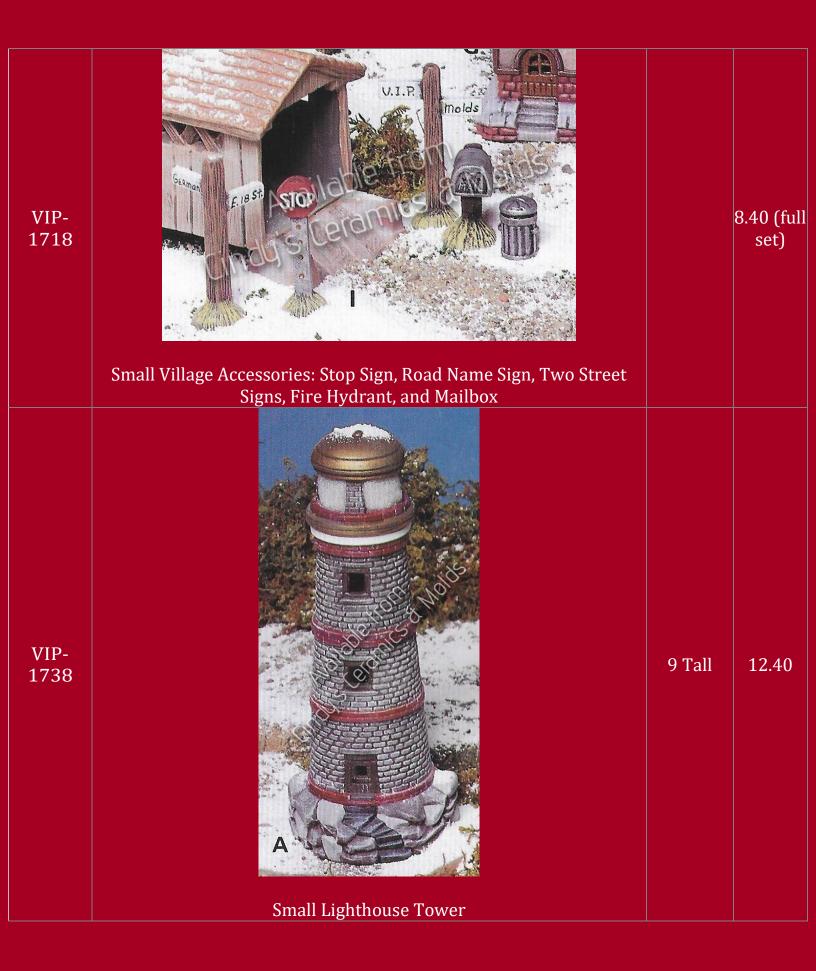

| VIP-1841      | Cut Stone House                            |                                              | 27.00 |
|---------------|--------------------------------------------|----------------------------------------------|-------|
| VIP-          | Salt Box House                             |                                              | 22.50 |
| 1847<br>VIP-  |                                            |                                              |       |
| 1848          | Gambrel Roof House                         |                                              | 22.50 |
| WMI-<br>131/0 | <image/> <section-header></section-header> |                                              | 36.00 |
|               |                                            | 2.5 High                                     |       |
| WMI-131       | Shop (shown above)                         | by 3 Wide                                    | 4.00  |
|               |                                            | by 2 Long                                    |       |
| WMI-132       | Grange Hall (shown above)                  | 3 High by<br>4 Wide by<br>2 Long             | 4.00  |
| WMI-133       | Barn (shown above)                         | 3.25 High<br>by 2.25<br>Wide by<br>3.25 Long | 4.00  |
| WMI-134       | Church (shown above)                       | 3.5 High<br>by 2,25<br>Wide by 4<br>Long     | 4.00  |
| WMI-135       | Stone House (shown above)                  | 3.5 High<br>by 2.25<br>Wide by 2<br>Long     | 4.00  |
| WMI-136       | Covered Bridge (shown above)               | 2 High by<br>2.25 Wide<br>by 3.25<br>Long    | 5.00  |
| WMI-137       | Train Station (shown above)                | 3 High by<br>3.5 Wide<br>by 2.25<br>Long     | 4.00  |