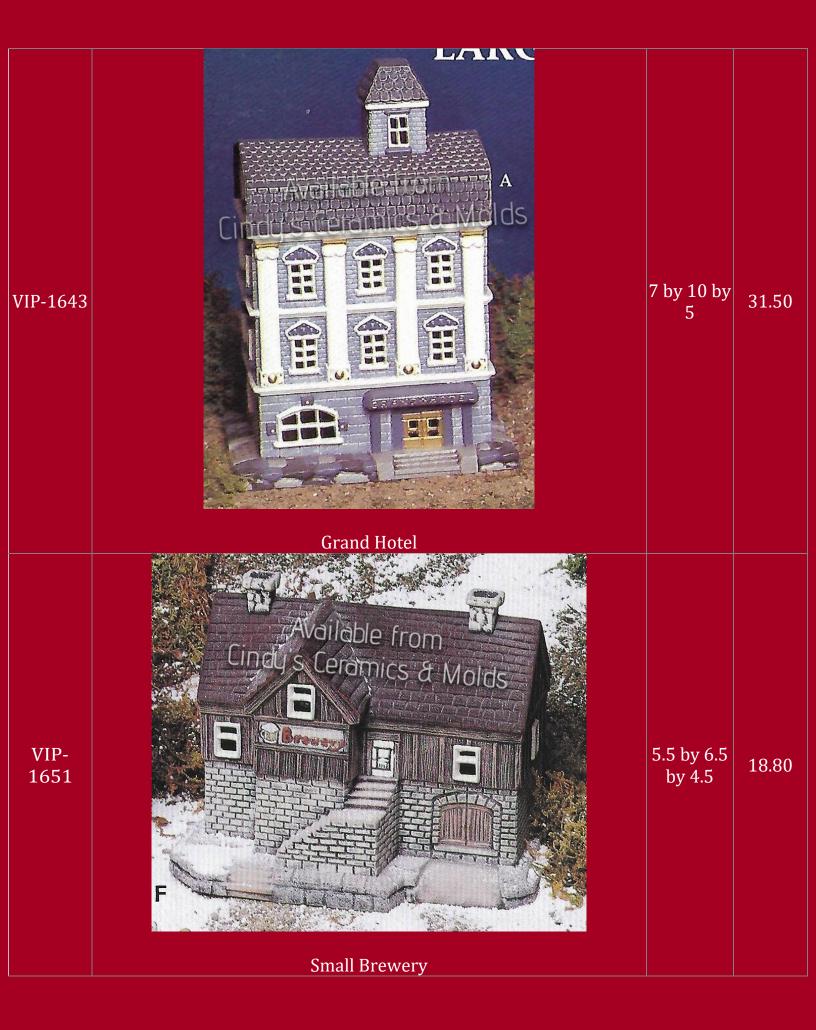

--------------|
| VIP-1554     | Shrubs            | 1 to 1.5<br>Tall    | 7.20           |
| VIP-<br>1561 | <image/> <image/> | 12.5 by<br>8.5 by 7 | 35.60          |

| VIP-<br>1562 |                  | 13 by 11.5<br>by 8 | 34.80     |
|--------------|------------------|--------------------|-----------|
| VIP-         | Earge Lighthouse | 2.5 & 3.5          | 7.20 (set |
| 1563         |                  | Long               | of two)   |
| VIP-         | Fivo Cars        | 2.5 & 3.5          | 7.20 (set |
| 1564         |                  | Long               | of two)   |



| VIP-<br>1568 | <image/>          | 6 by 6.25<br>by 4.5 | 18.80 |
|--------------|-------------------|---------------------|-------|
| VIP-1574     | <image/> <image/> | 8 by 7.5<br>by 6.25 | 26.60 |















| VIP-<br>1652 | <image/> <section-header></section-header> |                     | 6.40          |
|--------------|--------------------------------------------|---------------------|---------------|
| VIP-1653     | Village People                             |                     | 7.00<br>(set) |
| VIP-1654     | Available from<br>Eindus Ceramics & Molds  | 6.5 by 9<br>by 5.25 | 27.90         |







| VIP-<br>1692 | <image/> <section-header></section-header> | 7 by 5.25<br>by 4.5        | 24.80 |
|--------------|--------------------------------------------|----------------------------|-------|
| VIP-<br>1693 | <image/> <image/>                          | 7.25 by<br>5.25 by<br>4.25 | 24.80 |





| VIP-1739     | <image/> <image/>                     | 12.25 by<br>6.5 by 6.5    | 27.9