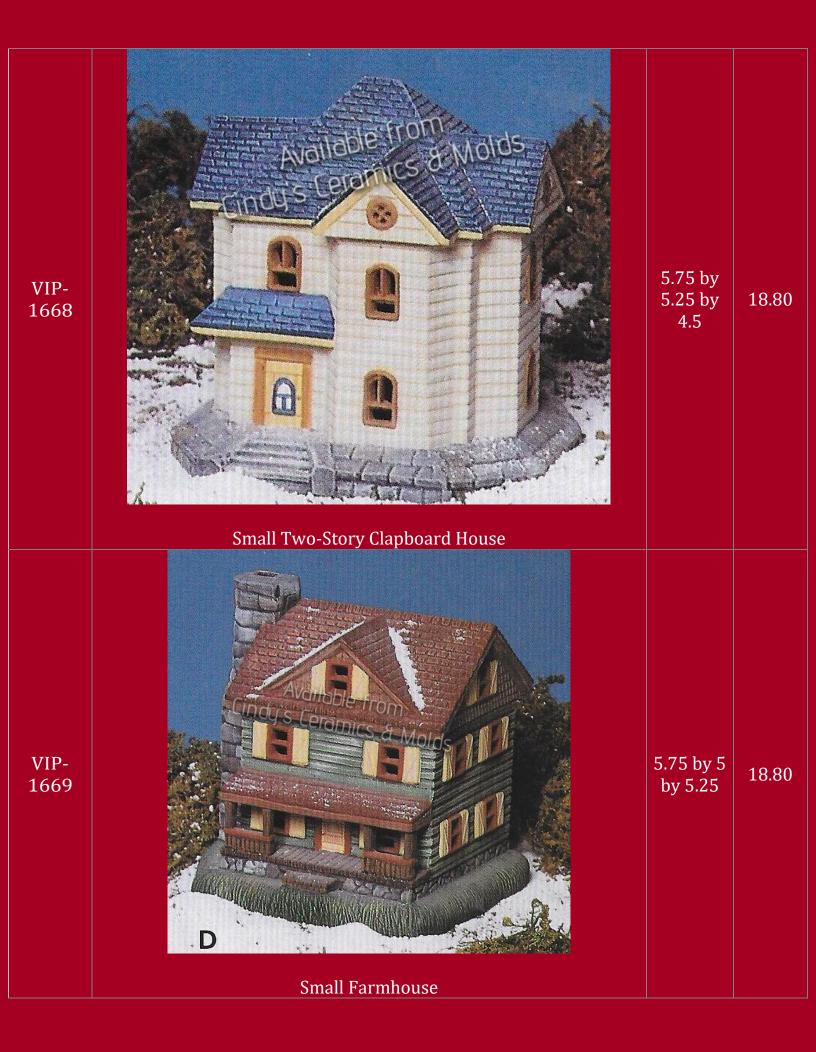

| VIP-1841      | Cut Stone House                            |                                              | 27.00 |
|---------------|--------------------------------------------|----------------------------------------------|-------|
| VIP-          | Salt Box House                             |                                              | 22.50 |
| 1847<br>VIP-  |                                            |                                              |       |
| 1848          | Gambrel Roof House                         |                                              | 22.50 |
| WMI-<br>131/0 | <image/> <section-header></section-header> |                                              | 36.00 |
|               |                                            | 2.5 High                                     |       |
| WMI-131       | Shop (shown above)                         | by 3 Wide                                    | 4.00  |
|               |                                            | by 2 Long                                    |       |
| WMI-132       | Grange Hall (shown above)                  | 3 High by<br>4 Wide by<br>2 Long             | 4.00  |
| WMI-133       | Barn (shown above)                         | 3.25 High<br>by 2.25<br>Wide by<br>3.25 Long | 4.00  |
| WMI-134       | Church (shown above)                       | 3.5 High<br>by 2,25<br>Wide by 4<br>Long     | 4.00  |
| WMI-135       | Stone House (shown above)                  | 3.5 High<br>by 2.25<br>Wide by 2<br>Long     | 4.00  |
| WMI-136       | Covered Bridge (shown above)               | 2 High by<br>2.25 Wide<br>by 3.25<br>Long    | 5.00  |
| WMI-137       | Train Station (shown above)                | 3 High by<br>3.5 Wide<br>by 2.25<br>Long     | 4.00  |