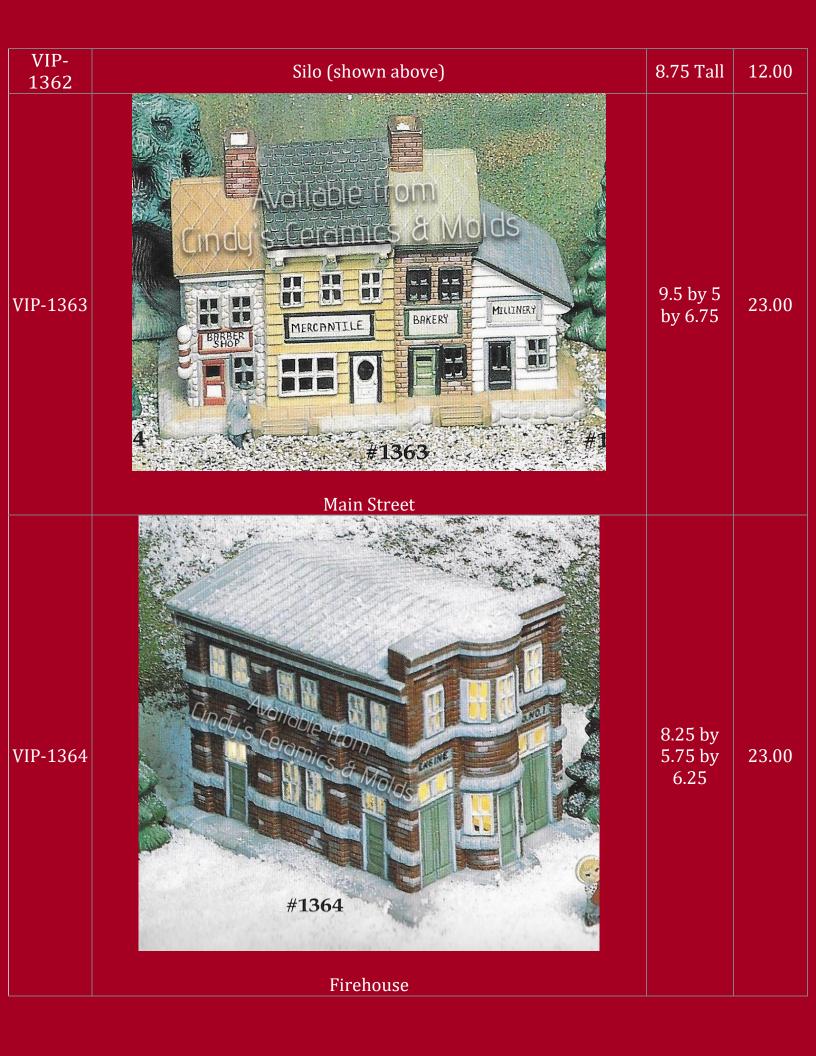

meter | 19.10 |
|-----------------|---------------------------------------------------------------------------------------------------------------|------------------------------------------------------------|-------|
| TBM-<br>171/F   | Winter Scene Silhouette (Shown with Alpine insert on background-<br>only Sunrise Insert is Available) (light) | 10 High<br>by 9.5<br>Wide                                  | 30.75 |

| ТВМ-<br>195H 5.5 by 5 20.00   И И 195H   И 195H 195H   И 195H 195H   И 195H 195H |       |
|----------------------------------------------------------------------------------|-------|
| TBM-195I 6 by 5 20.00   Winter Church Small Lightup 6 by 5 20.00                 |       |
| TX-69"Night Before Christmas" Round Snow House7.5 by 822.50                      | TX-69 |











| VIP-1365 | <image/> <image/> | Tree: 5<br>Tall; Base: 8.00<br>1 Tall |
|----------|-------------------|---------------------------------------|
|----------|-------------------|---------------------------------------|

















| VIP-1431 | <image/> <section-header></section-header> | 4.25 by<br>4.75    | 12.50 |
|----------|--------------------------------------------|--------------------|-------|
| VIP-1432 | <image/> <section-header></section-header> | 7.5 by 9<br>by 5.5 | 25.70 |











| VIP-<br>1472 | <image/> <section-header></section-header> | 7 by 5 by<br>5.5      | 20.00 |
|--------------|--------------------------------------------|-----------------------|-------|
| VIP-<br>1473 | Small Silo (see above photograph)          | 7 Tall                | 10.00 |
| VIP-<b