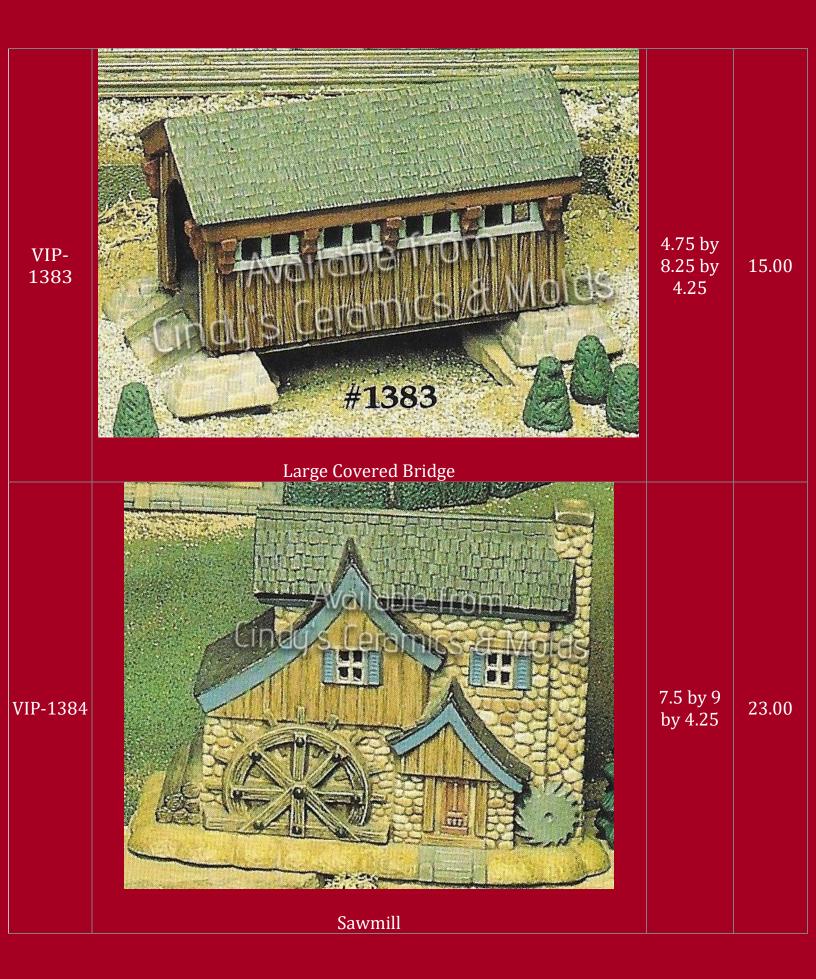

>171/F   | Winter Scene Silhouette (Shown with Alpine insert on background-<br>only Sunrise Insert is Available) (light) | 10 High<br>by 9.5<br>Wide                                  | 30.75 |

| ТВМ-<br>195H 5.5 by 5 20.00   И И 195H   И 195H 195H   И 195H 195H   И 195H 195H |       |
|----------------------------------------------------------------------------------|-------|
| TBM-195I 6 by 5 20.00   Winter Church Small Lightup 6 by 5 20.00                 |       |
| TX-69"Night Before Christmas" Round Snow House7.5 by 822.50                      | TX-69 |











| VIP-1365 | <image/> <image/> | Tree: 5<br>Tall; Base: 8.00<br>1 Tall |
|----------|-------------------|---------------------------------------|
|----------|-------------------|---------------------------------------|

















| VIP-1431 | <image/> <section-header></section-header> | 4.25 by<br>4.75    | 12.50 |
|----------|--------------------------------------------|--------------------|-------|
| VIP-1432 | <image/> <section-header></section-header> | 7.5 by 9<br>by 5.5 | 25.70 |











| VIP-<br>1472 | <image/> <section-header></section-header> | 7 by 5 by<br>5.5      | 20.00 |
|--------------|--------------------------------------------|-----------------------|-------|
| VIP-<br>1473 | Small Silo (see above photograph)          | 7 Tall                | 10.00 |
| VIP-<br>1474 | <image/> <section-header></section-header> | 6.5 by 4.5<br>by 8.25 | 19.00 |



















| VIP-<br>1553 | <image/> <image/> | 5.5 & 6.75<br>Tall  | 12.80<br>(set) |
|--------------|-------------------|---------