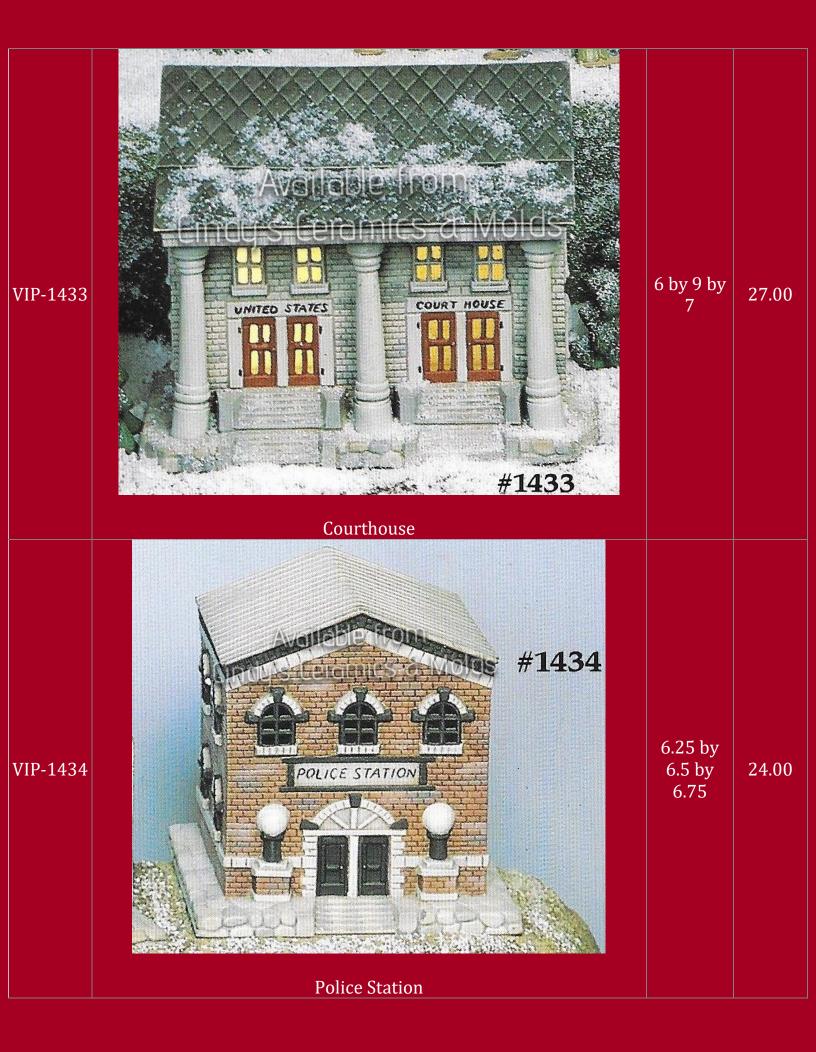

H |       |
|----------------------------------------------------------------------------------|-------|
| TBM-195I 6 by 5 20.00   Winter Church Small Lightup 6 by 5 20.00                 |       |
| TX-69"Night Before Christmas" Round Snow House7.5 by 822.50                      | TX-69 |











| VIP-1365 | <image/> <image/> | Tree: 5<br>Tall; Base: 8.00<br>1 Tall |
|----------|-------------------|---------------------------------------|
|----------|-------------------|---------------------------------------|

















| VIP-1431 | <image/> <section-header></section-header> | 4.25 by<br>4.75    | 12.50 |
|----------|--------------------------------------------|--------------------|-------|
| VIP-1432 | <image/> <section-header></section-header> | 7.5 by 9<br>by 5.5 | 25.70 |











| VIP-<br>1472 | <image/> <section-header></section-header> | 7 by 5 by<br>5.5      | 20.00 |
|--------------|--------------------------------------------|-----------------------|-------|
| VIP-<br>1473 | Small Silo (see above photograph)          | 7 Tall                | 10.00 |
| VIP-<br>1474 | <image/> <section-header></section-header> | 6.5 by 4.5<br>by 8.25 | 19.00 |



















| VIP-<br>1553 | <image/> <image/> | 5.5 & 6.75<br>Tall  | 12.80<br>(set) |
|--------------|-------------------|---------------------|----------------|
| VIP-1554     | Shrubs            | 1 to 1.5<br>Tall    | 7.20           |
| VIP-<br>1561 | <image/> <image/> | 12.5 by<br>8.5 by 7 | 35.60          |

| VIP-<br>1562 |                  | 13 by 11.5<br>by 8 | 34.80     |
|--------------|-----