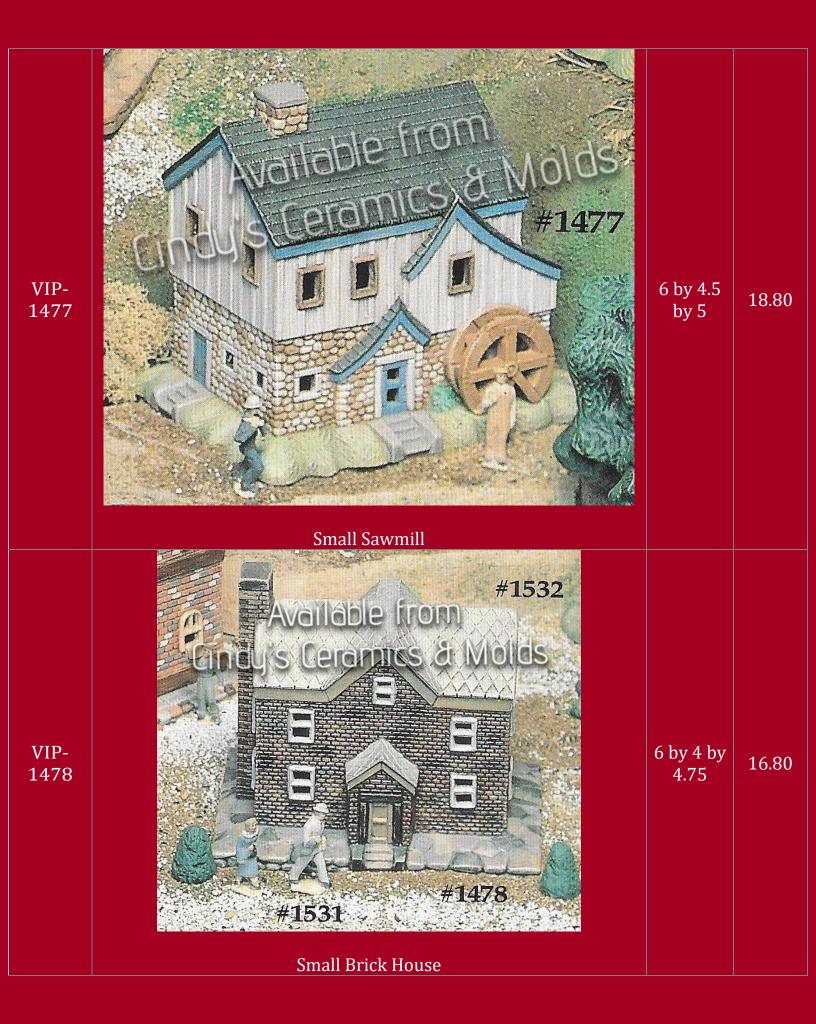

| VIP-<br>1472 | <image/> <section-header></section-header> | 7 by 5 by<br>5.5      | 20.00 |
|--------------|--------------------------------------------|-----------------------|-------|
| VIP-<br>1473 | Small Silo (see above photograph)          | 7 Tall                | 10.00 |
| VIP-<br>1474 | <image/> <section-header></section-header> | 6.5 by 4.5<br>by 8.25 | 19.00 |