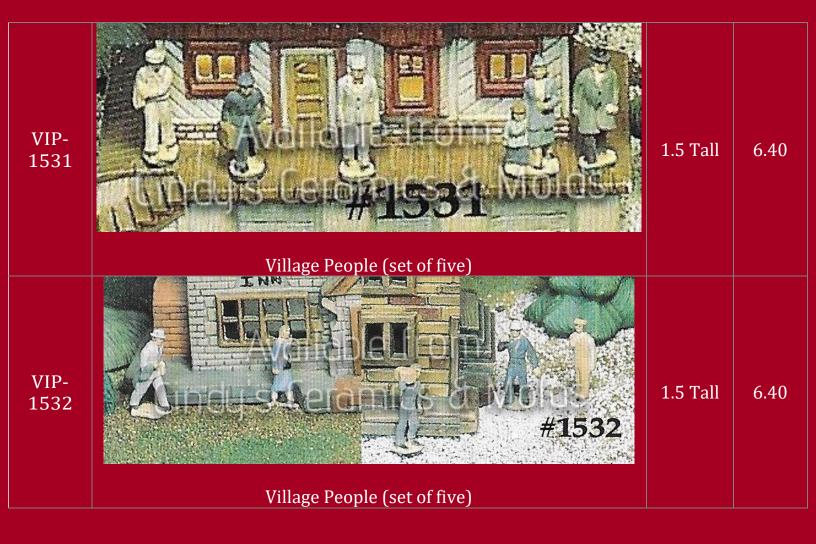

| VIP-<br>1553 | <image/> <image/> | 5.5 & 6.75<br>Tall  | 12.80<br>(set) |
|--------------|-------------------|---------------------|----------------|
| VIP-1554     | Shrubs            | 1 to 1.5<br>Tall    | 7.20           |
| VIP-<br>1561 | <image/> <image/> | 12.5 by<br>8.5 by 7 | 35.60          |