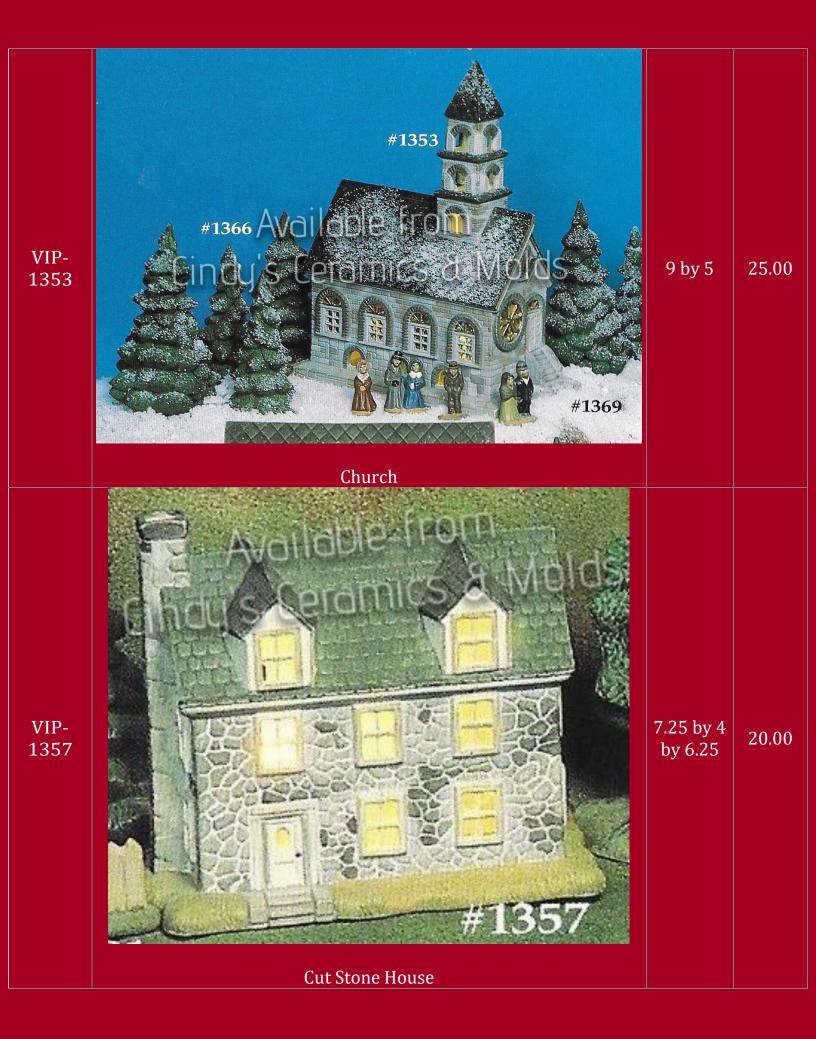

br>Diameter | 19.10 |
|-----------------|---------------------------------------------------------------------------------------------------------------|------------------------------------------------------------|-------|
| TBM-<br>171/F   | Winter Scene Silhouette (Shown with Alpine insert on background-<br>only Sunrise Insert is Available) (light) | 10 High<br>by 9.5<br>Wide                                  | 30.75 |

| ТВМ-<br>195H 5.5 by 5 20.00   И И 195H   И 195H 195H   И 195H 195H   И 195H 195H |       |
|----------------------------------------------------------------------------------|-------|
| TBM-195I 6 by 5 20.00   Winter Church Small Lightup 6 by 5 20.00                 |       |
| TX-69"Night Before Christmas" Round Snow House7.5 by 822.50                      | TX-69 |











| VIP-1365 | <image/> <image/> | Tree: 5<br>Tall; Base: 8.00<br>1 Tall |
|----------|-------------------|---------------------------------------|
|----------|-------------------|---------------------------------------|

















| VIP-1431 | <image/> <section-header></section-header> | 4.25 by<br>4.75    | 12.50 |
|----------|--------------------------------------------|--------------------|-------|
| VIP-1432 | <image/> <section-header></section-header> | 7.5 by 9<br>by 5.5 | 25.70 |











| VIP-<br>1472 | <image/> <section-header></section-header> | 7 by 5 by<br>5.5      | 20.00 |
|--------------|--------------------------------------------|-----------------------|-------|
| VIP-<br>1473 | Small Silo (see above photograph)          | 7 Tall                | 10.00 |
|