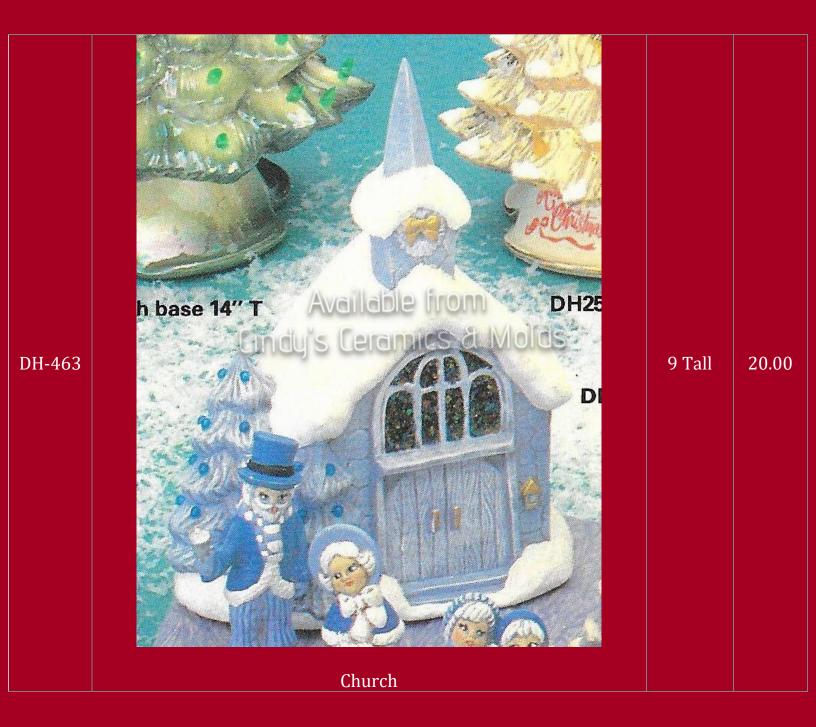

| CC-572 | Four Village Children (works well with any of the village sets shown) | 2 Tall                         | 5.00<br>(set) |
|--------|-----------------------------------------------------------------------|--------------------------------|---------------|
| CC-574 | Four Village Shoppers (works well with any of the village sets shown) | 2.75 Tall                      | 5.00<br>(set) |
| DH-292 | <image/> <image/>                                                     | 7 <sup>1</sup> /2<br>Wide by 7 | 20.00         |