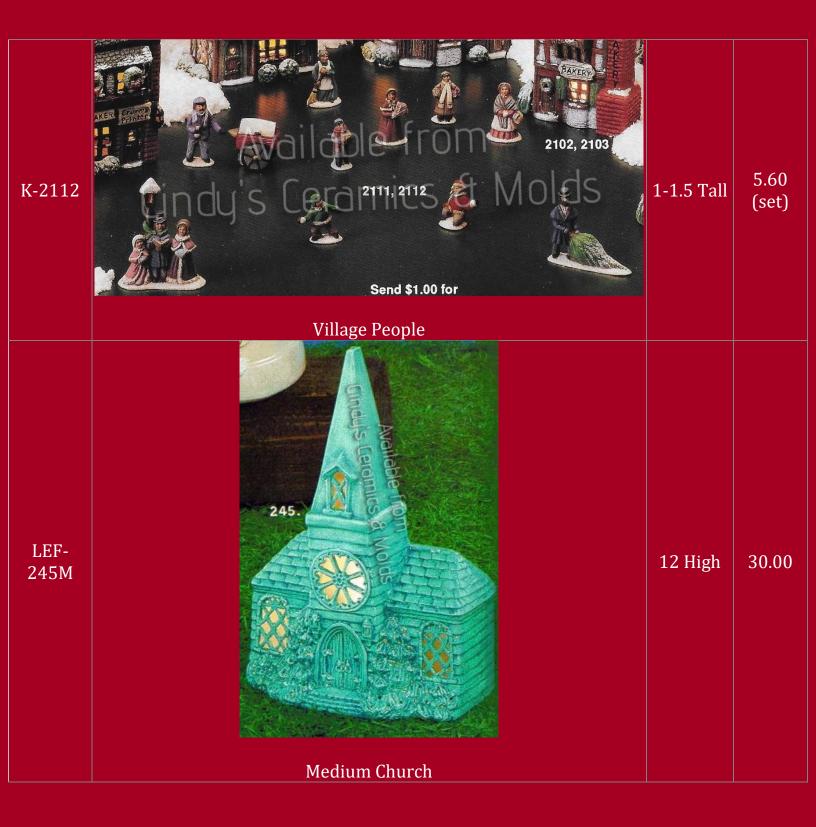

| K-2102/3 | Bakery & Accessories | 6 Tall   | 15.00 |
|----------|----------------------|----------|-------|
| K-2104/5 |                      | 7.5 Tall | 17.90 |

| MM-5027 | <image/> <image/>                                                                       | Tree: 5<br>Tall; Base:<br>3 <sup>7</sup> /10<br>Diameter<br>by <sup>3</sup> /4 Tall | 7.50                 |
|---------|-----------------------------------------------------------------------------------------|-------------------------------------------------------------------------------------|----------------------|
| MM-97   | Image: State Cardination of the state of two; can be lit with battery operated candles) | 1 <sup>3</sup> / <sub>8</sub> Tall<br>& 1 <sup>7</sup> / <sub>8</sub><br>Tall       | 1.50 (set<br>of two) |