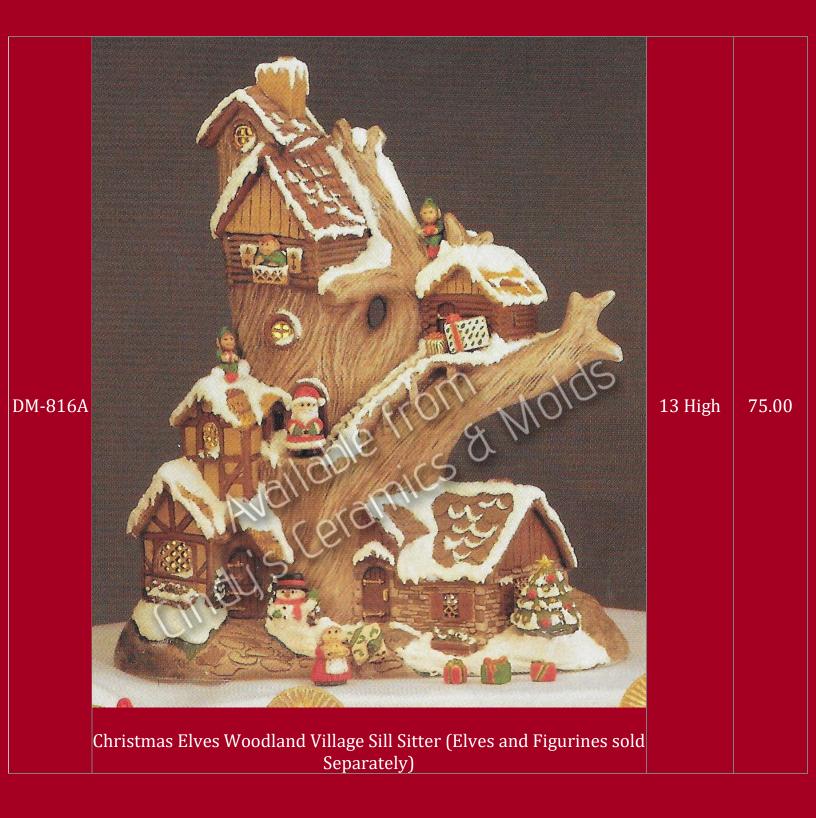

| DM-542A       | <image/> <section-header></section-header>                           | 3 High        | 9.00<br>(set) |
|---------------|----------------------------------------------------------------------|---------------|---------------|
| DM-543A       | Miniature Village Part II (shown above, left)                        | 2.875<br>High | 9.00<br>(set) |
| DM-<br>600A/B | thristmas Village Sill Sitter (Figurine Accessories sold Separately) | 14 Wide       | 75.00         |