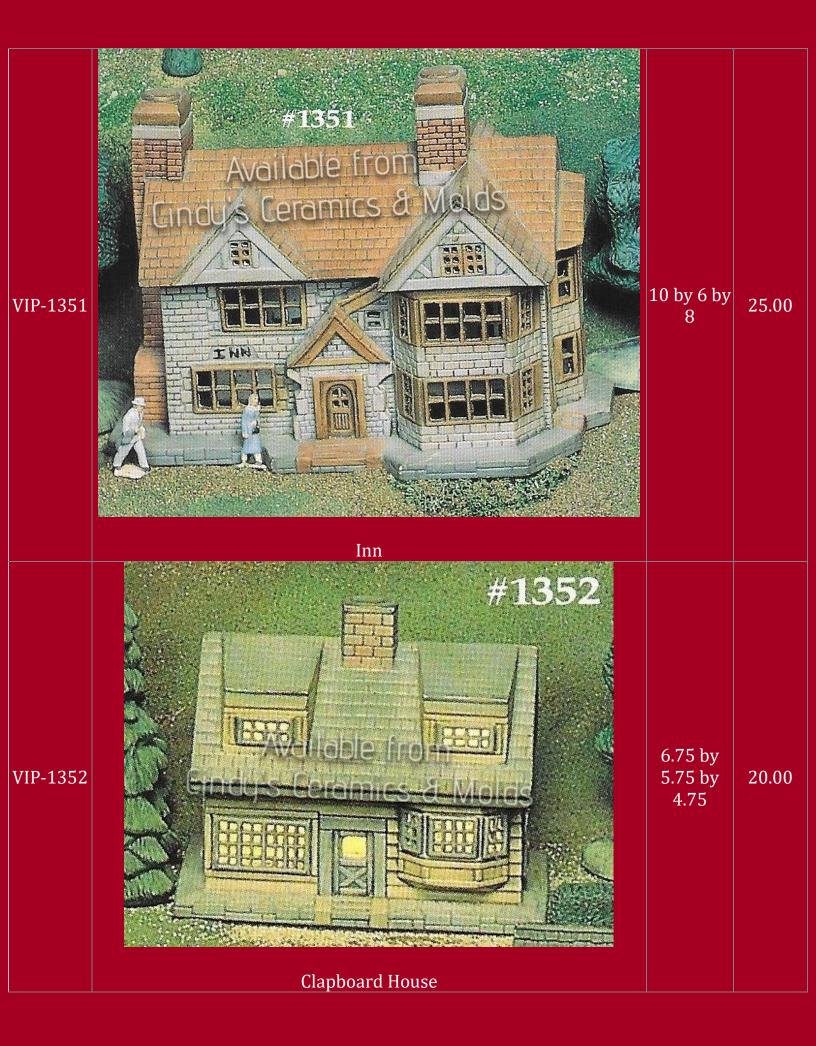

2<br>Diameter | 19.10 |
|-----------------|---------------------------------------------------------------------------------------------------------------|------------------------------------------------------------|-------|
| TBM-<br>171/F   | Winter Scene Silhouette (Shown with Alpine insert on background-<br>only Sunrise Insert is Available) (light) | 10 High<br>by 9.5<br>Wide                                  | 30.75 |

| ТВМ-<br>195H 5.5 by 5 20.00   И И 195H   И 195H 195H   И 195H 195H   И 195H 195H |       |
|----------------------------------------------------------------------------------|-------|
| TBM-195I 6 by 5 20.00   Winter Church Small Lightup 6 by 5 20.00                 |       |
| TX-69"Night Before Christmas" Round Snow House7.5 by 822.50                      | TX-69 |











| VIP-1365 | <image/> <image/> | Tree: 5<br>Tall; Base: 8.00<br>1 Tall |
|----------|-------------------|---------------------------------------|
|----------|-------------------|---------------------------------------|

















| VIP-1431 | <image/> <section-header></section-header> | 4.25 by<br>4.75    | 12.50 |
|----------|--------------------------------------------|--------------------|-------|
| VIP-1432 | <image/> <section-header></section-header> | 7.5 by 9<br>by 5.5 | 25.70 |











| VIP-<br>1472 | <image/> <section-header></section-header> | 7 by 5 by<br>5.5      | 20.00 |
|--------------|--------------------------------------------|-----------------------|-------|
| VIP-<br>1473 | Small Silo (see above photograph)          | 7 Tall                | 10.00 |