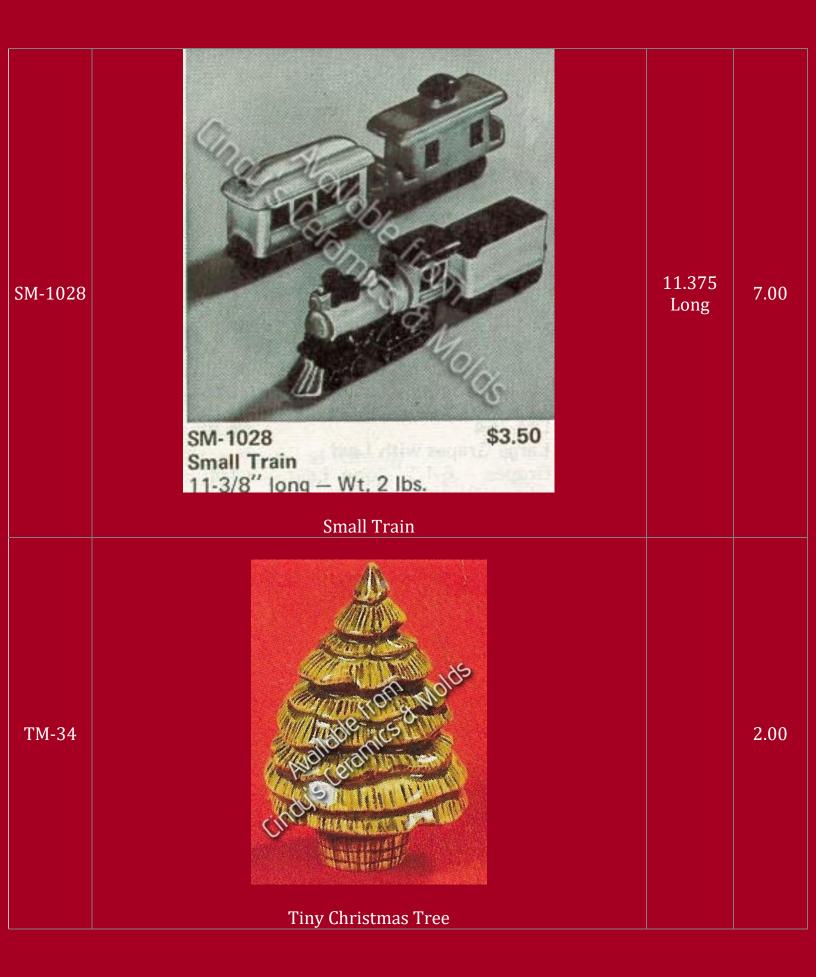

igh        | 9.00<br>(set) |
|---------------|----------------------------------------------------------------------|---------------|---------------|
| DM-543A       | Miniature Village Part II (shown above, left)                        | 2.875<br>High | 9.00<br>(set) |
| DM-<br>600A/B | thristmas Village Sill Sitter (Figurine Accessories sold Separately) | 14 Wide       | 75.00         |

| DM-962 |                                                                                      | Maximum<br>of 2.75<br>Long | 6.00 |
|--------|--------------------------------------------------------------------------------------|----------------------------|------|
|        | Figurines for Christmas Village Sill Sitter (Village Sill Sitter sold<br>Separately) |                            |      |









| G-83/9   | <image/> <caption></caption>              |                  | 92.25                    |
|----------|-------------------------------------------|------------------|--------------------------|
| G-83     | Large Village Base                        | 19.5<br>Diameter | 30.00                    |
| G-84     | Wintertime Village Church                 | 9.75 Tall        | 8.00                     |
| G-85     | Wintertime Village Candy Shop & Dry Goods | 5 Tall           | 12.00<br>(set of<br>two) |
| G-86     | Wintertime Village Toy Shop & Town Tree   | 5.5 Tall         | 12.00<br>(set of<br>two) |
| G-87     | Trees (for Village)                       | 10 Tall          | 14.00                    |
| G-88     | Three Trees (for Village)                 | 9.5 Tall         |