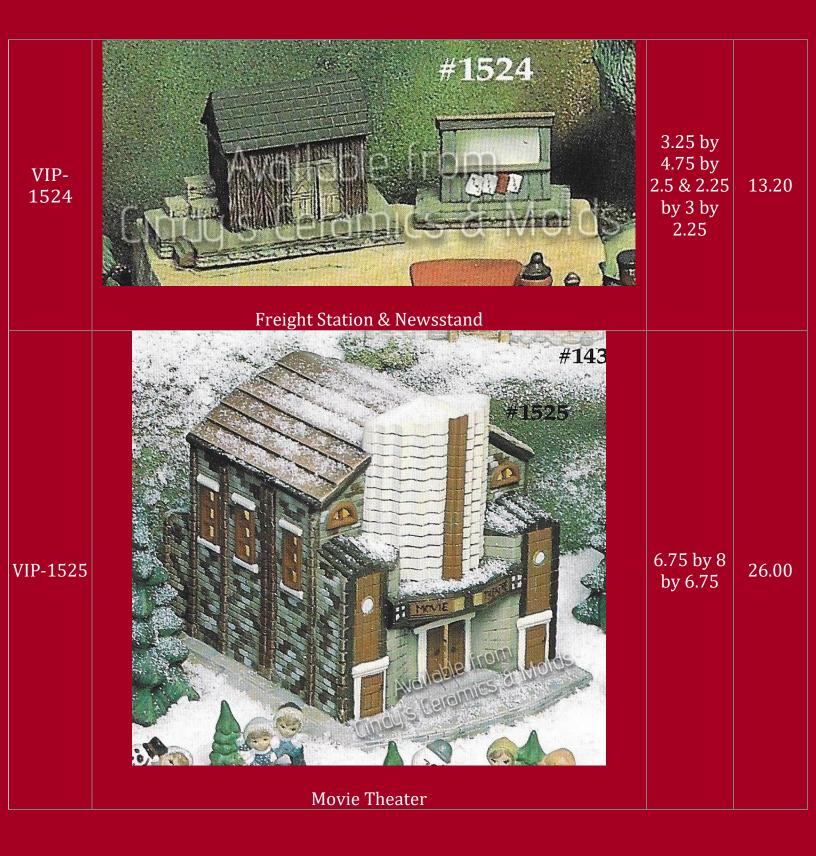

| VIP-<br>1472 | <image/> <section-header></section-header> | 7 by 5 by<br>5.5      | 20.00 |
|--------------|--------------------------------------------|-----------------------|-------|
| VIP-<br>1473 | Small Silo (see above photograph)          | 7 Tall                | 10.00 |
| VIP-<br>1474 | <image/> <section-header></section-header> | 6.5 by 4.5<br>by 8.25 | 19.00 |