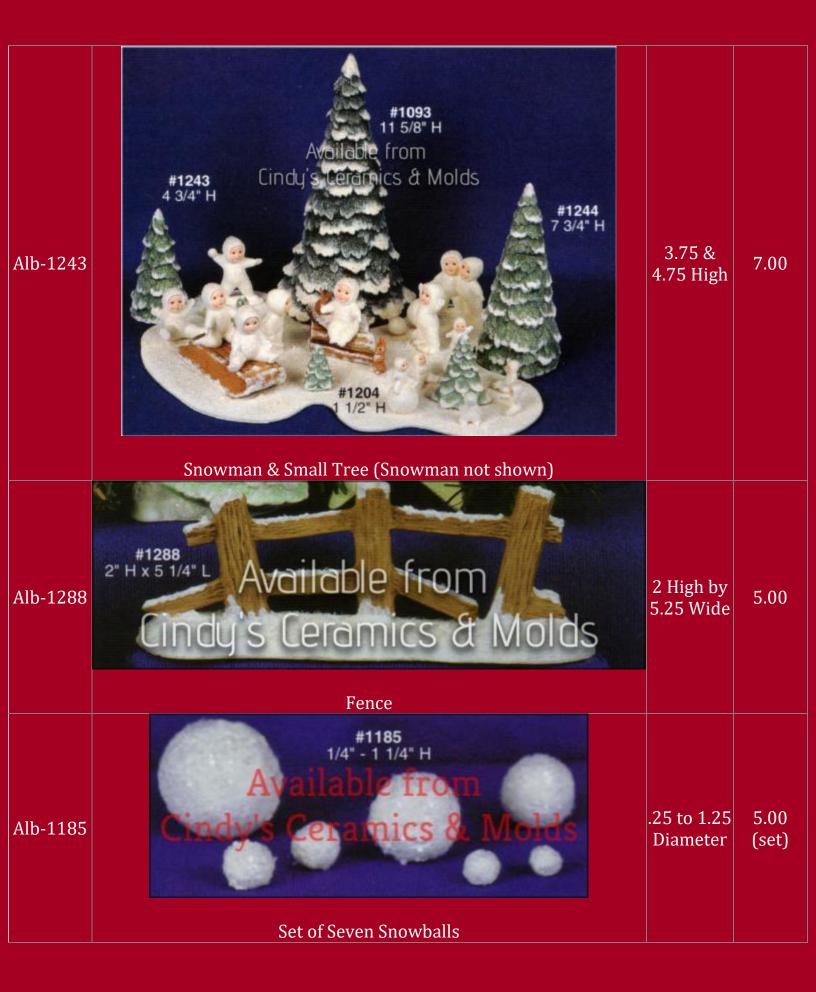

| Tan               |                      |







| Alb-1318 | #1318                                                                             | 2.875 &<br>5.25 High  | 7.00 (set<br>of two) |
|----------|-----------------------------------------------------------------------------------|-----------------------|----------------------|
|          | Large Trees                                                                       |                       |                      |
| CM-377   | Base for CM-378 (shown with optional CM-378 Two-Sided Christmas House & Carolers) |                       | 15.00                |
| CM-378   | Two-Sided Christmas House & Carolers (Shown Above, both sides)                    | 15.5 Tall             | 25.00                |
| J-3730   | Glitter<br>Church Glitter<br>House