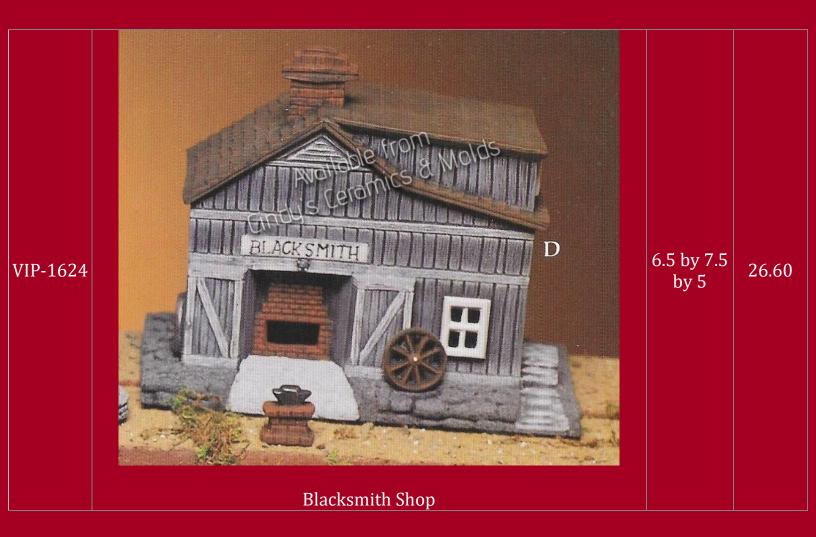

| VIP-1739     | <image/> <image/>                     | 12.25 by<br>6.5 by 6.5    | 27.90 |
|--------------|---------------------------------------|---------------------------|-------|
| VIP-<br>1741 | A A A A A A A A A A A A A A A A A A A | 9.5 Tall by<br>6.5 Square | 28.80 |