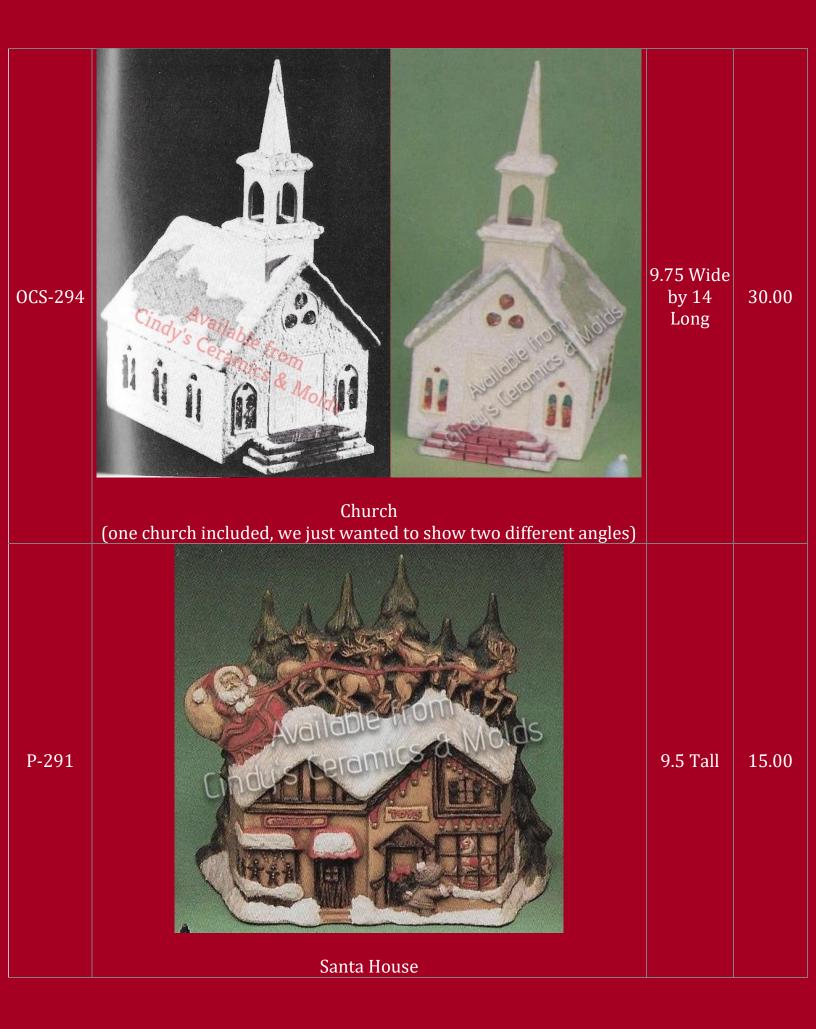

## Christmas & Hobby Train Villages, Churches, & Buildings

For Additional Village Pieces, Please Visit the Nautical Index for am abundance of Lighthouses

Crushed Glass & Acrylic Window sheets are available for purchase to give your finished piece that extra flair!