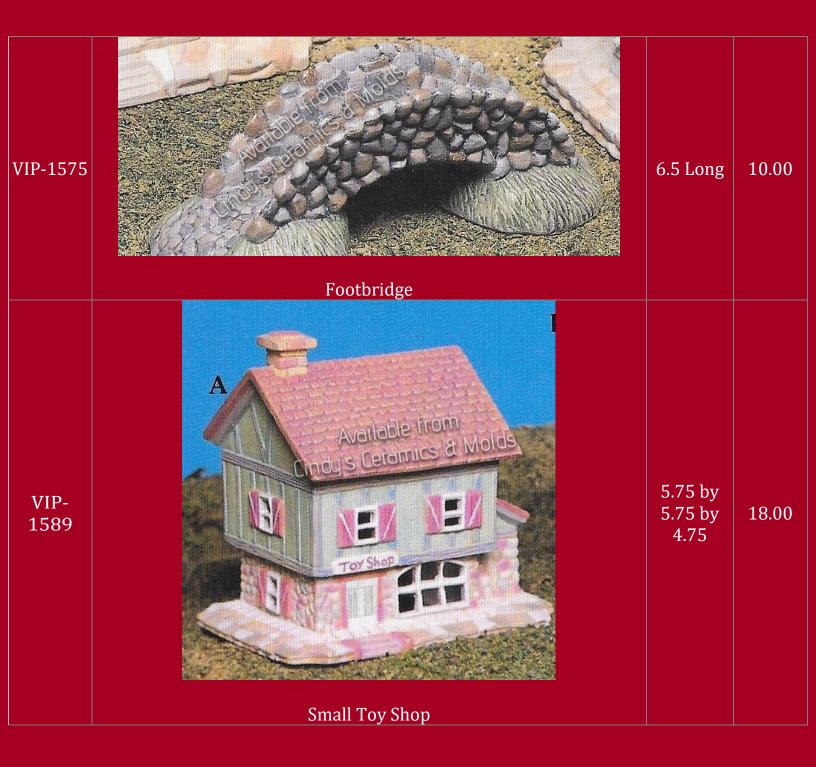

| S-1504/0 | <image/> <caption></caption>     | 49.80 |
|----------|----------------------------------|-------|
| S-1504   | Miniature Village Base           | 15.80 |
| S-1505   | Miniature Village Church         | 6.10  |
| S-1506   | Miniature Village Mill           | 6.10  |
| S-1507   | Miniature Village Covered Bridge | 6.10  |
| S-1508   | Miniature Village Mill's Inn     | 6.10  |
| S-1509   | Miniature Village Pub            | 6.10  |
| S-1510   | Miniature Village Trees          | 6.10  |