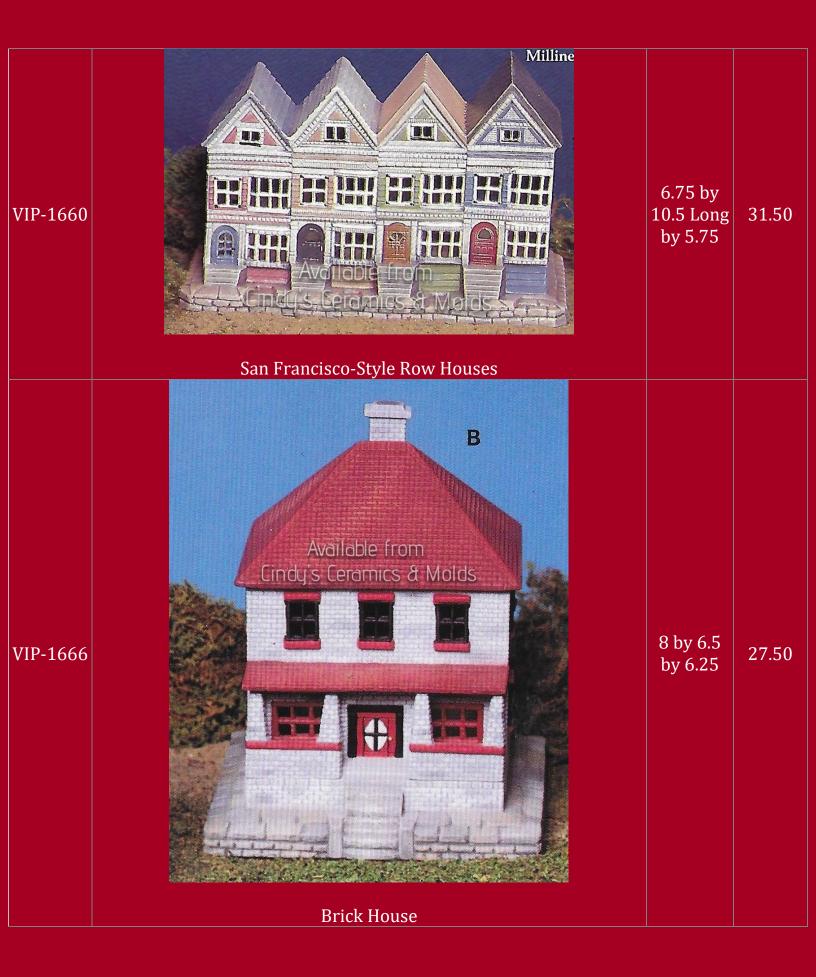

| VIP-1841      | Cut Stone House                            |                                              | 27.00 |
|---------------|--------------------------------------------|----------------------------------------------|-------|
| VIP-          | Salt Box House                             |                                              | 22.50 |
| 1847<br>VIP-  |                                            |                                              |       |
| 1848          | Gambrel Roof House                         |                                              | 22.50 |
| WMI-<br>131/0 | <image/> <section-header></section-header> |                                              | 36.00 |
|               |                                            | 2.5 High                                     |       |
| WMI-131       | Shop (shown above)                         | by 3 Wide                                    | 4.00  |
|               |                                            | by 2 Long                                    |       |
| WMI-132       | Grange Hall (shown above)                  | 3 High by<br>4 Wide by<br>2 Long             | 4.00  |
| WMI-133       | Barn (shown above)                         | 3.25 High<br>by 2.25<br>Wide by<br>3.25 Long | 4.00  |
| WMI-134       | Church (shown above)                       | 3.5 High<br>by 2,25<br>Wide by 4<br>Long     | 4.00  |
| WMI-135       | Stone House (shown above)                  | 3.5 High<br>by 2.25<br>Wide by 2<br>Long     | 4.00  |
| WMI-136       | Covered Bridge (shown above)               | 2 High by<br>2.25 Wide<br>by 3.25<br>Long    | 5.00  |
| WMI-137       | Train Station (shown above)                | 3 High by<br>3.5 Wide<br>by 2.25<br>Long     | 4.00  |