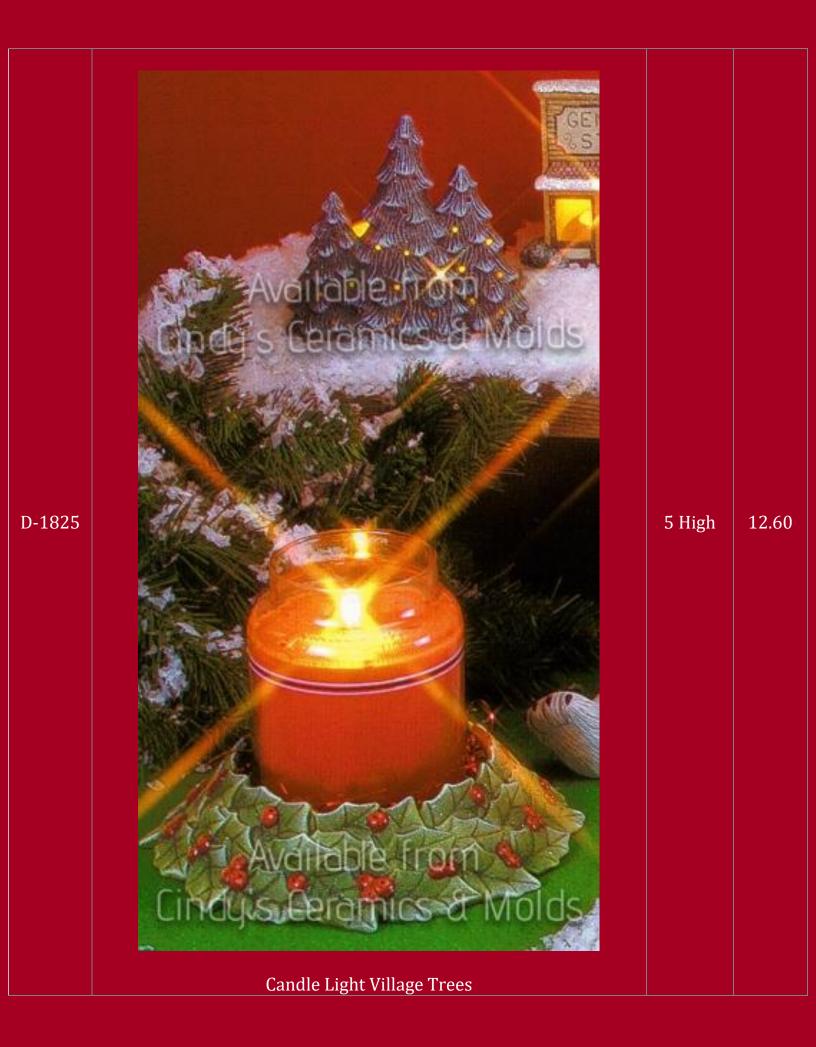

| S-522/6 | <image/> <section-header></section-header> |                          | 82.75 |
|---------|--------------------------------------------|--------------------------|-------|
| S-522   | Village Trees                              | 8 Tall                   | 12.60 |
| S-523   | Candy Shop                                 | 5 Tall                   | 7.90  |
| S-524   | Bakery Shop                                | 5 Tall                   | 7.90  |
| S-525   | Toy Shop                                   | 5.5 Tall                 | 7.90  |
| S-526   | Church                                     | 9.5 Tall                 | 10.80 |
| S-527   | Village Base                               | 16 Long<br>by 17<br>Wide | 27.00 |
| S-528   | Village Lamppost & Tree                    | 5 Tall                   | 6.50  |
| S-706   | Christmas Village People                   | 2 Tall                   | 6.50  |