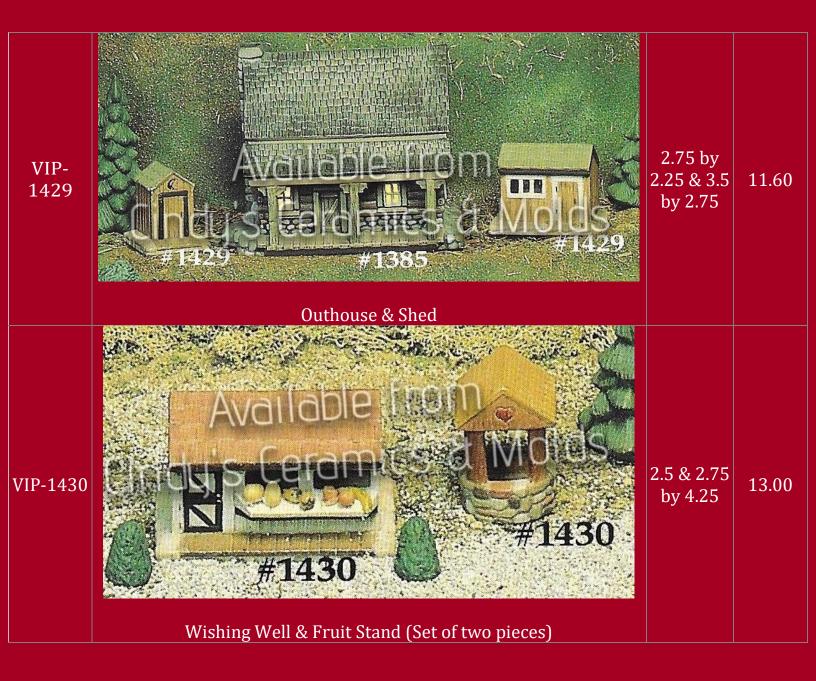

| VIP-1431 | <image/> <section-header></section-header> | 4.25 by<br>4.75    | 12.50 |
|----------|--------------------------------------------|--------------------|-------|
| VIP-1432 | <image/> <section-header></section-header> | 7.5 by 9<br>by 5.5 | 25.70 |