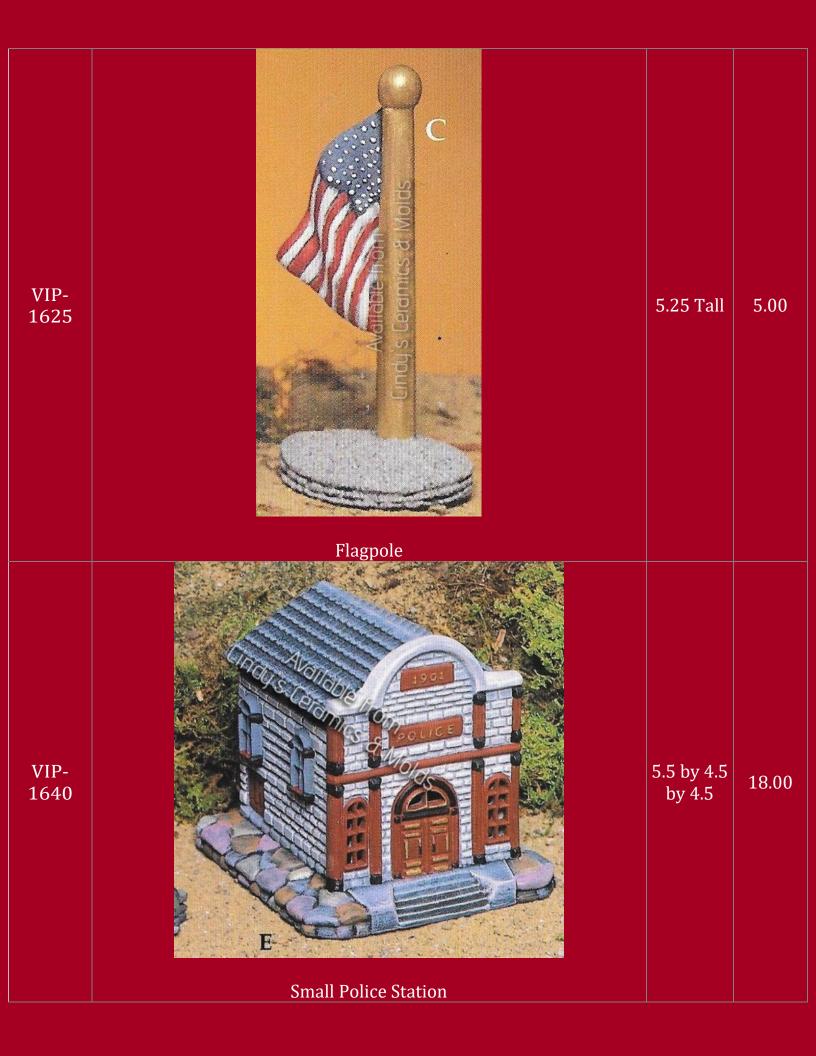

| VIP-<br>1652 | <image/> <section-header></section-header> |                     | 6.40          |
|--------------|--------------------------------------------|---------------------|---------------|
| VIP-1653     | Village People                             |                     | 7.00<br>(set) |
| VIP-1654     | Available from<br>Eindus Ceramics & Molds  | 6.5 by 9<br>by 5.25 | 27.90         |