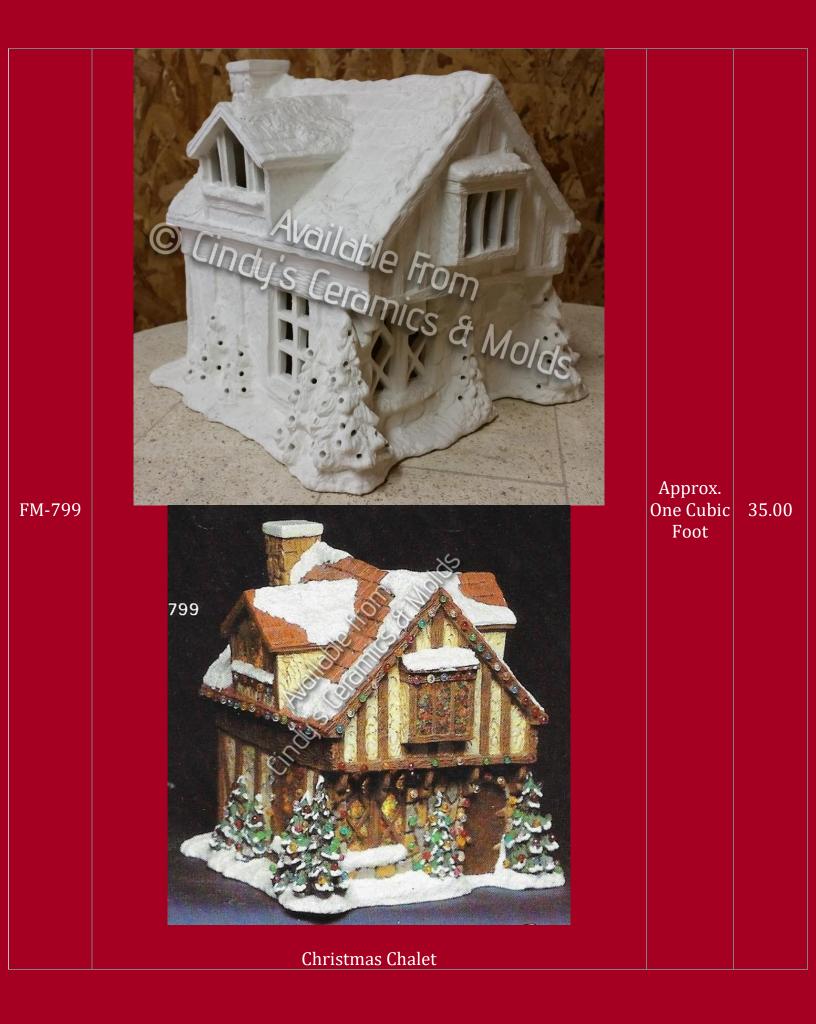

## Christmas & Hobby Train Villages, Churches, & Buildings

For Additional Village Pieces, Please Visit the Nautical Index for am abundance of Lighthouses

Crushed Glass & Acrylic Window sheets are available for purchase to give your finished piece that extra flair!