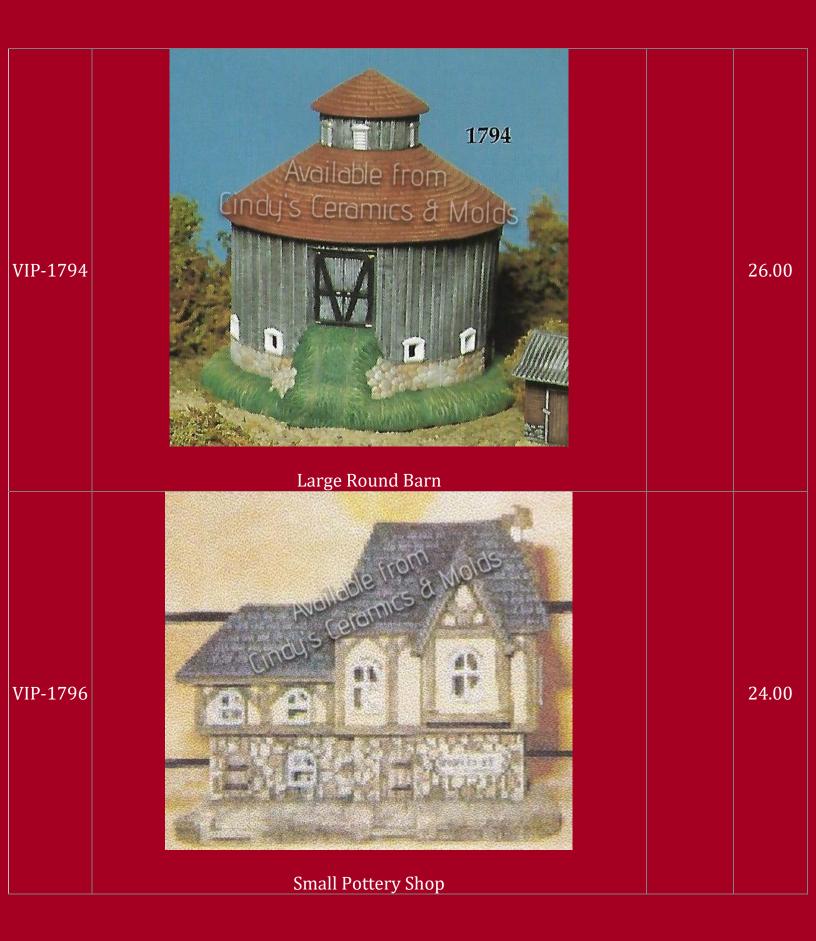

| VIP-1841      | Cut Stone House                            |                                              | 27.00 |
|---------------|--------------------------------------------|----------------------------------------------|-------|
| VIP-          | Salt Box House                             |                                              | 22.50 |
| 1847<br>VIP-  |                                            |                                              |       |
| 1848          | Gambrel Roof House                         |                                              | 22.50 |
| WMI-<br>131/0 | <image/> <section-header></section-header> |                                              | 36.00 |
|               |                                            | 2.5 High                                     |       |
| WMI-131       | Shop (shown above)                         | by 3 Wide                                    | 4.00  |
|               |                                            | by 2 Long                                    |       |
| WMI-132       | Grange Hall (shown above)                  | 3 High by<br>4 Wide by<br>2 Long             | 4.00  |
| WMI-133       | Barn (shown above)                         | 3.25 High<br>by 2.25<br>Wide by<br>3.25 Long | 4.00  |
| WMI-134       | Church (shown above)                       | 3.5 High<br>by 2,25<br>Wide by 4<br>Long     | 4.00  |
| WMI-135       | Stone House (shown above)                  | 3.5 High<br>by 2.25<br>Wide by 2<br>Long     | 4.00  |
| WMI-136       | Covered Bridge (shown above)               | 2 High by<br>2.25 Wide<br>by 3.25<br>Long    | 5.00  |
| WMI-137       | Train Station (shown above)                | 3 High by<br>3.5 Wide<br>by 2.25<br>Long     | 4.00  |