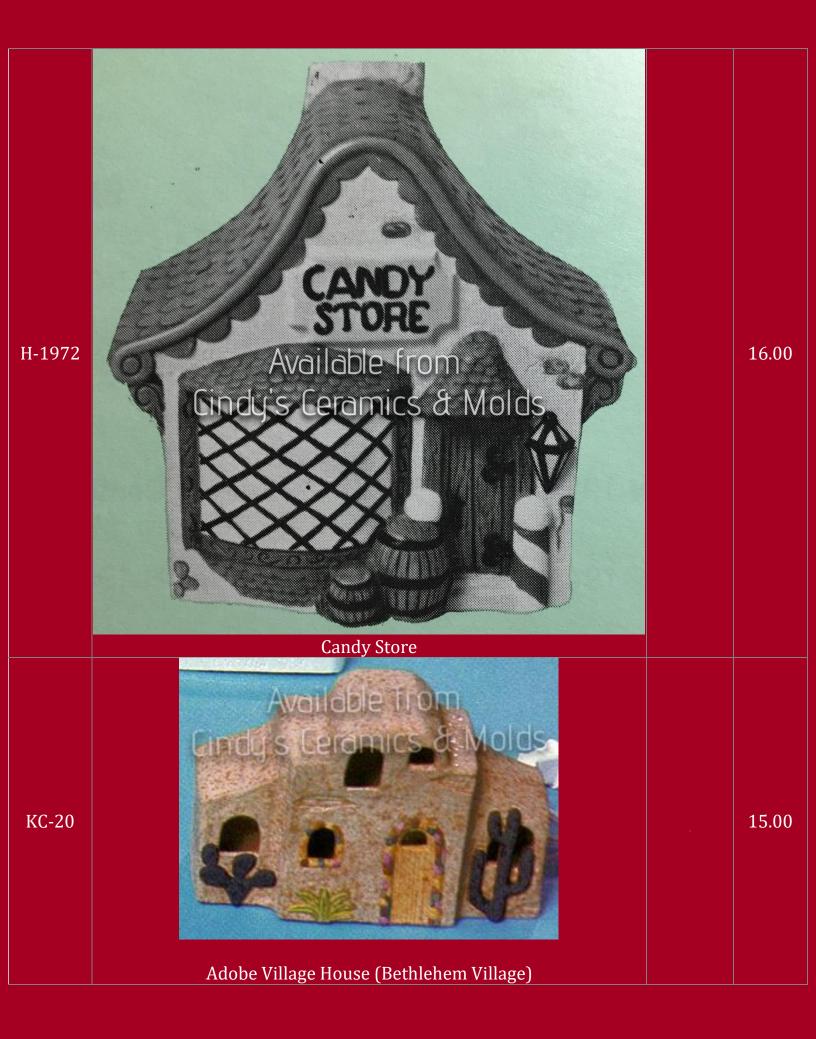

| K-2102/3 | Bakery & Accessories | 6 Tall   | 15.00 |
|----------|----------------------|----------|-------|
| K-2104/5 |                      | 7.5 Tall | 17.90 |

| MM-5027 | <image/> <image/>                                                                       | Tree: 5<br>Tall; Base:<br>3 <sup>7</sup> /10<br>Diameter<br>by <sup>3</sup> /4 Tall | 7.50                 |
|---------|-----------------------------------------------------------------------------------------|-------------------------------------------------------------------------------------|----------------------|
| MM-97   | Image: State Cardination of the state of two; can be lit with battery operated candles) | 1 <sup>3</sup> / <sub>8</sub> Tall<br>& 1 <sup>7</sup> / <sub>8</sub><br>Tall       | 1.50 (set<br>of two) |